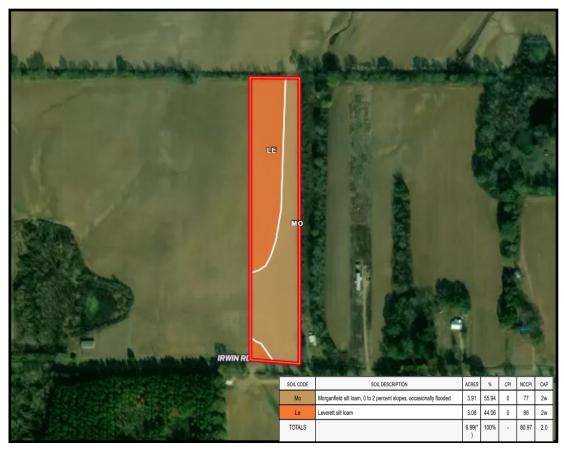

nities like this do not come along every day! Feel free to ride out and take a look any time. Call Clay for additional information.

<u>Directions from Jackson, MS:</u> Travel 49 North for 25 miles to Big Mound Rd. Turn left and drive 1.2 miles, then turn left on Irwin Rd. The property will be in 2 miles on the right.



### Call me today!

CLAY SIMMONS, REALTOR® Clay@TomSmithHomes.com 601.898.2772 office | 601.672.6864 cell









Call me today!

CLAY SIMMONS, REALTOR® Clay@TomSmithHomes.com 601.898.2772 office | 601.672.6864 cell



TomSmithLandandHomes.com

2011-2022 AMERICA'S BEST BROKERAGES

### AERIAL MAP

2011-2022





### OWNERSHIP MAP

INTERACTIVE MAP
CLICK HERE



CLAY SIMMONS, REALTOR® Clay@TomSmithHomes.com 601.898.2772 office | 601.672.6864 cell



### SOIL MAP

2011-2022





### TOPO MAP



CLAY SIMMONS, REALTOR® Clay@TomSmithHomes.com 601.898.2772 office | 601.672.6864 cell





#### **DIRECTIONAL MAP**

Irwin Road, Bentonia, MS 39040

<u>Directions from Jackson, MS:</u> Travel 49 North for 25 miles to Big Mound Rd. Turn left and drive 1.2 miles, then turn left on Irwin Rd. The property will be in 2 miles on the right.



## Call me today!

CLAY SIMMONS, REALTOR® Clay@TomSmithHomes.com 601.898.2772 office | 601.672.6864 cell