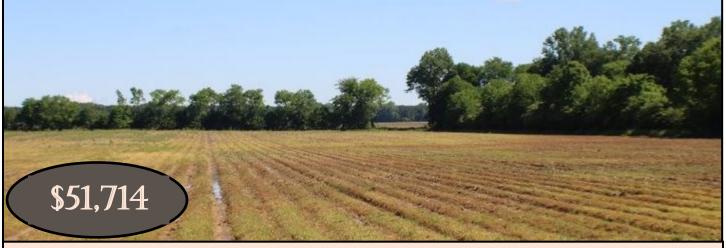

# GORGEOUS 6.63 +/- ACRE TRACT RURAL YAZOO COUNTY

#### Irwin Road, Bentonia, MS

Are you looking to build a home? Rural Yazoo County in the Bentonia area is beautiful countryside. This 6.63+/- tract in Yazoo County, MS, is a great choice! Located in Bentonia, only 20 minutes from Yazoo City and 35 minutes from Madison, this property has paved road access with utilities available on Irwin Rd. The level terrain provides multiple home sites and offers optional views from your future front door. You can develop your own homesite or create your own farm life. Opportunities like this do not come along every day! Feel free to ride out and take a look any time. Call Clay for additional information.