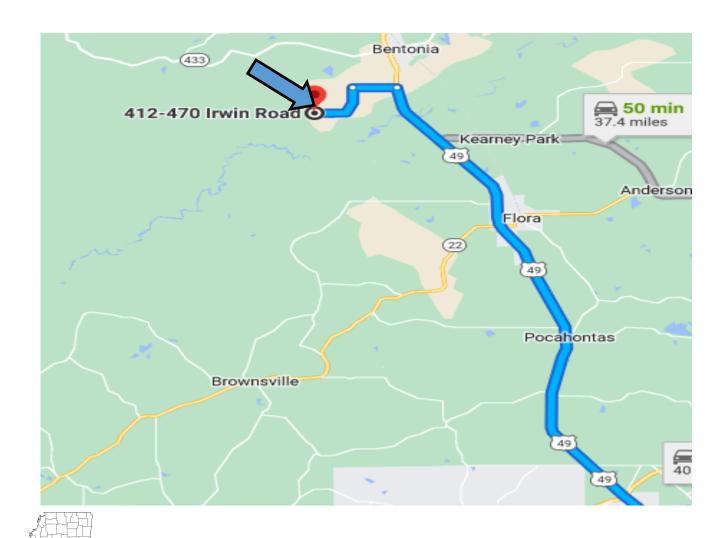

<u>Directions from Jackson, MS:</u> Travel 49 North for 25 miles to Big Mound Rd. Turn left and drive 1.2 miles, then turn left on Irwin Rd. The property will be in 2 miles on the right.

#### **DIRECTIONAL MAP**

Irwin Road, Bentonia, MS 39040

<u>Directions from Jackson, MS:</u> Travel 49 North for 25 miles to Big Mound Rd. Turn left and drive 1.2 miles, then turn left on Irwin Rd. The property will be in 2 miles on the right.