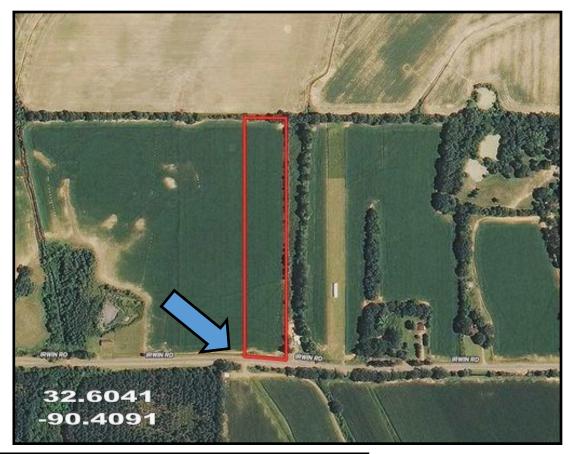

vel terrain provides multiple home sites and offers optional views from your future front door. You can develop your own homesite or create your own farm life. Opportunities like this do not come along every day! Feel free to ride out and take a look any time. Call Clay for additional information.

<u>Directions from Jackson, MS:</u> Travel 49 North for 25 miles to Big Mound Rd. Turn left and drive 1.2 miles, then turn left on Irwin Rd. The property will be in 2 miles on the right.



### Call me today!

CLAY SIMMONS, REALTOR® Clay@TomSmithHomes.com 601.898.2772 office | 601.672.6864 cell









Call me today!

CLAY SIMMONS, REALTOR® Clay@TomSmithHomes.com 601.898.2772 office | 601.672.6864 cell



TomSmithLandandHomes.com

2011-2022 AMERICA'S BEST BROKERAGES

### AERIAL MAP

2011-2022





### OWNERSHIP MAP

INTERACTIVE MAP
CLICK HERE



CLAY SIMMONS, REALTOR® Clay@TomSmithHomes.com 601.898.2772 office | 601.672.6864 cell



### SOIL MAP

2011-2022





### TOPO MAP



CLAY SIMMONS, REALTOR® Clay@TomSmithHomes.com 601.898.2772 office | 601.672.6864 cell





#### **DIRECTIONAL MAP**

Irwin Road, Bentonia, MS 39040

<u>Directions from Jackson, MS:</u> Travel 49 North for 25 miles to Big Mound Rd. Turn left and drive 1.2 miles, then turn left on Irwin Rd. The property will be in 2 miles on the right.



## Call me today!

CLAY SIMMONS, REALTOR® Clay@TomSmithHomes.com 601.898.2772 office | 601.672.6864 cell