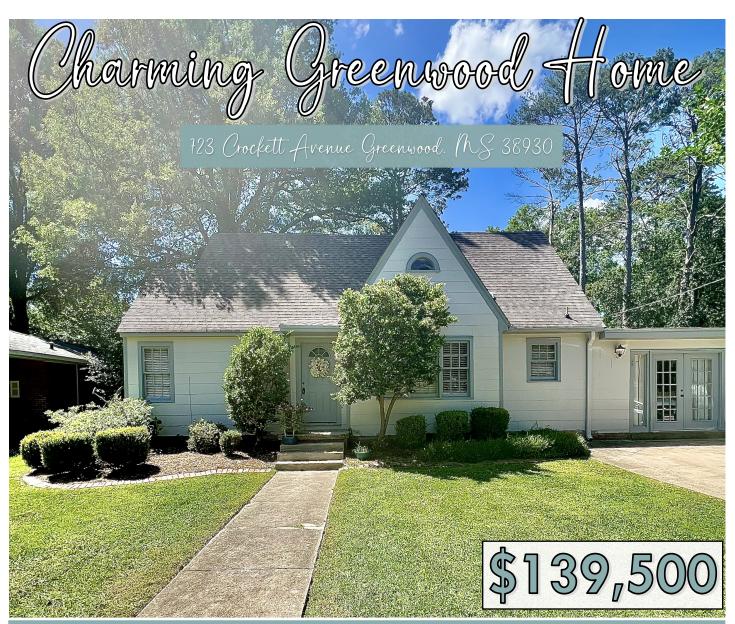

Welcome to your new charming home in Greenwood, MS! This newly renovated, 1,839 square foot, three bedroom, two bathroom home has two stories and features an office, loft, and a large fenced backyard and covered patio. The home also has beautiful wood and tile flooring, two living areas, and a dining room with the kitchen nearby. In addition to renovations on the house's interior, the exterior also has new paint, with the roof only being 2-3 years old. This Leflore County home won't last long. Give Anthony a call for your private showing today!

723 Crockett Ave Greenwood, MS 38930

Call me today!

ANTHONY STEEN, REALTOR® Anthony@TomSmithLand.com 662.441.2500 office | 662.645.5151 cell

Information is believed to be accurate but not guaranteed.

TomSmithLandandHomes.com