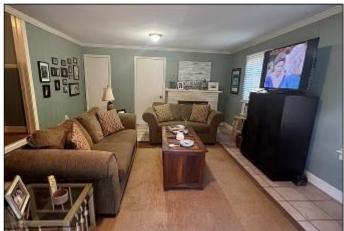

Welcome to your new charming home in Greenwood, MS! This newly renovated, 1,839 square foot, three bedroom, two bathroom home has two stories and features an office, loft, and a large fenced backyard and covered patio. The home also has beautiful wood and tile flooring, two living areas, and a dining room with the kitchen nearby. In addition to renovations on the house's interior, the exterior also has new paint, with the roof only being 2-3 years old. This Leflore County home won't last long. Give Anthony a call for your private showing today!