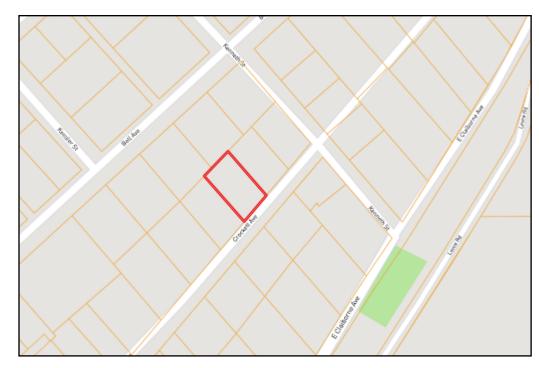

## **DIRECTIONAL MAP**

<u>Directions from the Intersection of Hwy 49 and Hwy 82 in Greenwood, MS</u>: Take Main Street from Hwy 82, and travel 1.2 miles. Turn right on to Pearl St., and then take the immediate left on Walthall St. and travel .5 miles. Turn right on East Claiborne St., and then take the next left on Weightman St. Turn right on Crockett Ave., and after .2 miles, the home will be on your left.