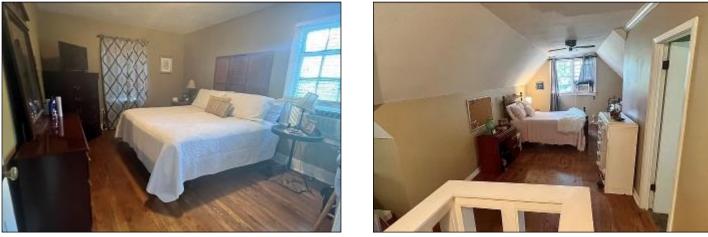

Welcome to your new charming home in Greenwood, MS! This newly renovated, 1,839 square foot, three bedroom, two bathroom home has two stories and features an office, loft, and a large fenced backyard and covered patio. The home also has beautiful wood and tile flooring, two living areas, and a dining room with the kitchen nearby. In addition to renovations on the house's interior, the exterior also has new paint, with the roof only being 2-3 years old. This Leflore County home won't last long. Give Anthony a call for your private showing today!