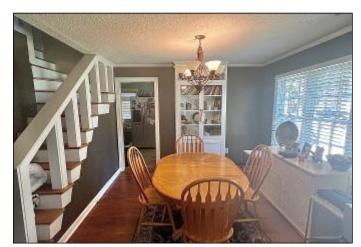

Welcome to your new charming home in Greenwood, MS! This newly renovated, 1,839 square foot, three bedroom, two bathroom home has two stories and features an office, loft, and a large fenced backyard and covered patio. The home also has beautiful wood and tile flooring, two living areas, and a dining room with the kitchen nearby. In addition to renovations on the house's interior, the exterior also has new paint, with the roof only being 2-3 years old. This Leflore County home won't last long. Give Anthony a call for your private showing today!