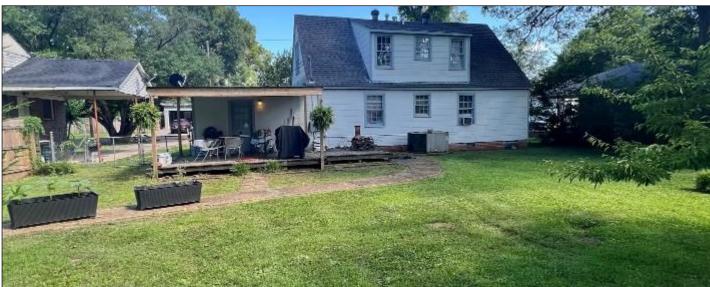

Welcome to your new charming home in Greenwood, MS! This newly renovated, 1,839 square foot, three bedroom, two bathroom home has two stories and features an office, loft, and a large fenced backyard and covered patio. The home also has beautiful wood and tile flooring, two living areas, and a dining room with the kitchen nearby. In addition to renovations on the house's interior, the exterior also has new paint, with the roof only being 2-3 years old. This Leflore County home won't last long. Give Anthony a call for your private showing today!