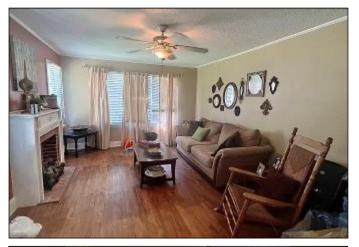

Welcome to your new charming home in Greenwood, MS! This newly renovated, 1,839 square foot, three bedroom, two bathroom home has two stories and features an office, loft, and a large fenced backyard and covered patio. The home also has beautiful wood and tile flooring, two living areas, and a dining room with the kitchen nearby. In addition to renovations on the house's interior, the exterior also has new paint, with the roof only being 2-3 years old. This Leflore County home won't last long. Give Anthony a call for your private showing today!