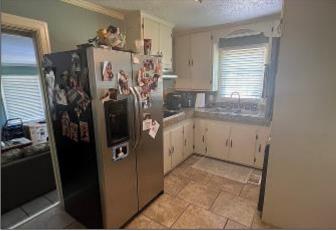

Welcome to your new charming home in Greenwood, MS! This newly renovated, 1,839 square foot, three bedroom, two bathroom home has two stories and features an office, loft, and a large fenced backyard and covered patio. The home also has beautiful wood and tile flooring, two living areas, and a dining room with the kitchen nearby. In addition to renovations on the house's interior, the exterior also has new paint, with the roof only being 2-3 years old. This Leflore County home won't last long. Give Anthony a call for your private showing today!