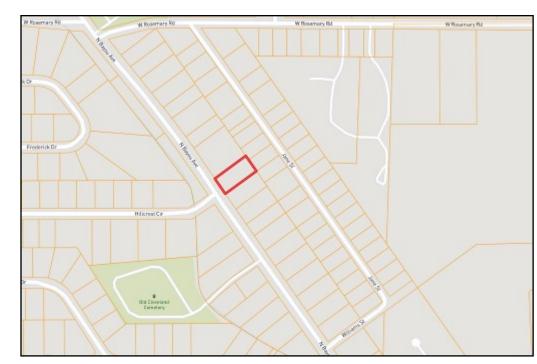

## DIRECTIONAL MAP

DIRECTIONS FROM THE INTERSECTION OF HWY 8 AND HWY 278 IN CLEVELAND, MS: TRAVEL WEST ON HWY 8/NORTH SUNFLOWER RD. FOR .4 MILES. TURN RIGHT ON N BAYOU AVENUE FOR 1 MILE. THE HOME WILL BE ON YOUR RIGHT. 646 N BAYOU AVENUE, CLEVELAND, MS 38732