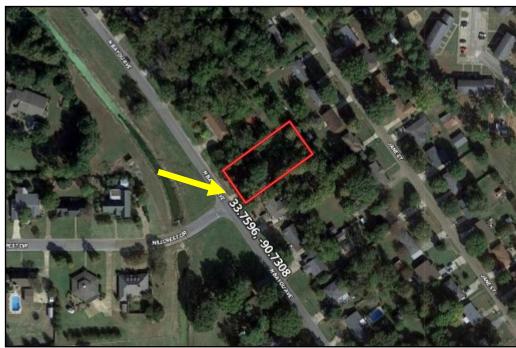

## DIRECTIONAL MAP

DIRECTIONS FROM THE INTERSECTION OF HWY 8 AND HWY 278 IN CLEVELAND, MS: TRAVEL WEST ON HWY 8/NORTH SUNFLOWER RD. FOR .4 MILES. TURN RIGHT ON N BAYOU AVENUE FOR 1 MILE. THE HOME WILL BE ON YOUR RIGHT. 646 N BAYOU AVENUE, CLEVELAND, MS 38732