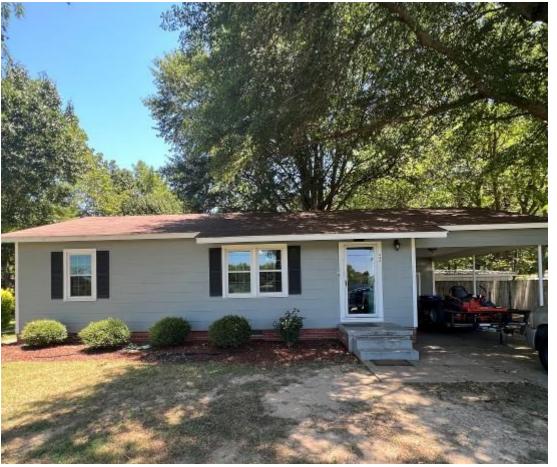

## COZY CLEVELAND HOME IN BOLIVAR COUNTY, MS 646 N Bayon Avenue Cleveland, MS 38732

- **3 BED/2 BATH**
- . 1,296 SF
- · STORAGE ROOM
- . SHED
- 1CAR CARPORT

ARE YOU LOOKING FOR A SMALL FAMILY HOME OR POTENTIAL RENTAL PROPERTY? LOOK NO FURTHER! THIS BOLIVAR COUNTY, MS HOME FEATURES 1,296 SF, THREE BEDROOMS, AND TWO BATHROOMS. THE HOUSE IS SITUATED ON A .50+1- ACRE SHADED LOT AND HAS A STORAGE ROOM, SHED, AND A ONE-CAR CARPORT. THE BEDROOMS ARE SPACIOUS, AND THE PRIMARY BEDROOM HAS A LARGE WALK-IN CLOSET AND JACUZZI TUB. RECENT UPDATES WERE MADE, INCLUDING UPDATING THE KITCHEN, FLOORING, AND PAINT. IF YOU ARE READY TO SEE THIS COLLEGE RENTAL OR WANT TO PURCHASE YOUR FIRST HOME, GIVE ANTHONY STEEN A CALL FOR YOUR PRIVATE SHOWING TODAY!