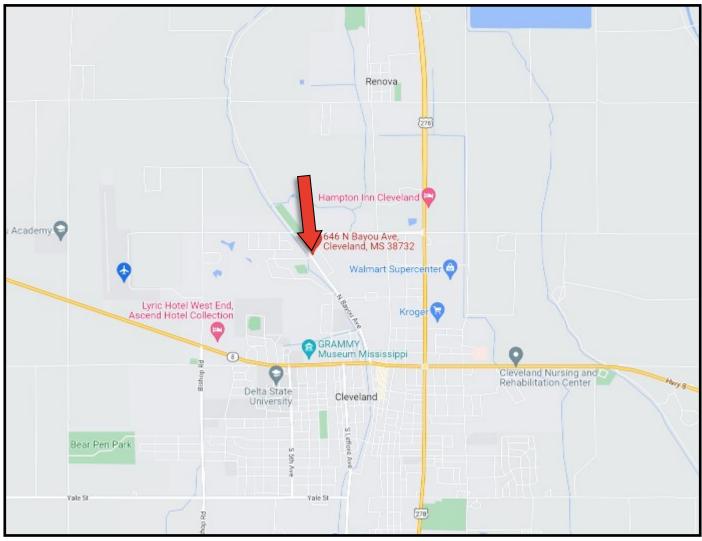

## DIRECTIONAL MAP

DIRECTIONS FROM THE INTERSECTION OF HWY 8 AND HWY 278 IN CLEVELAND, MS: TRAVEL WEST ON HWY 8/NORTH SUNFLOWER RD. FOR .4 MILES. TURN RIGHT ON N BAYOU AVENUE FOR 1 MILE. THE HOME WILL BE ON YOUR RIGHT. 646 N BAYOU AVENUE, CLEVELAND, MS 38732