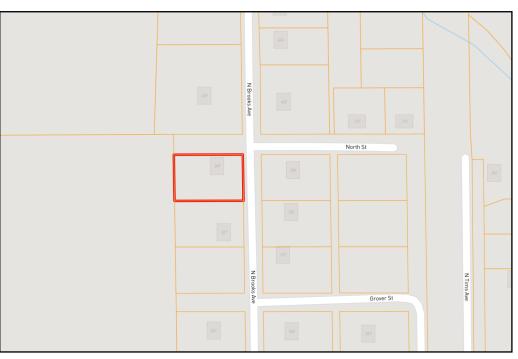

h, Bolivar County home sits on a .34± acre lot with plenty of room for parking. The home was recently remodeled with new paint, windows, and flooring. The back of the home features a large back patio that would make a great hangout to grill. This home would be the perfect rental home for college students with Delta State in Cleveland, MS, only 7 minutes away. Call Anthony Steen to schedule your private showing today!



Call me today!

ANTHONY STEEN, REALTOR \*
Anthony@TomSmithLand.com
662.441.2500 office | 662.645.5151 cell









## Call me today!

ANTHONY STEEN, REALTOR \*
Anthony@TomSmithLand.com
662.441.2500 office | 662.645.5151 cell

















### Call me today!

ANTHONY STEEN, REALTOR \*
Anthony@TomSmithLand.com
662.441.2500 office | 662.645.5151 cell





# OWNERSHIP MAP



# AERIAL MAP Interactive

MAP



## Call me today!

ANTHONY STEEN, REALTOR \*
Anthony@TomSmithLand.com
662.441.2500 office | 662.645.5151 cell





# DIRECTIONAL MAP



<u>Directions from the Intersection of Hwy 61 and Hwy 8 in Cleveland, MS</u>: Travel Hwy 61 for 2 miles. Turn right on to Laughlin Rd., and take the next left on to Memorial Dr./S Brooks Ave. After approximately .9 miles, the home will be on your right.

349 S Brooks Ave, Boyle, MS 38730



Call me today!

ANTHONY STEEN, REALTOR \*
Anthony@TomSmithLand.com
662.441.2500 office | 662.645.5151 cell