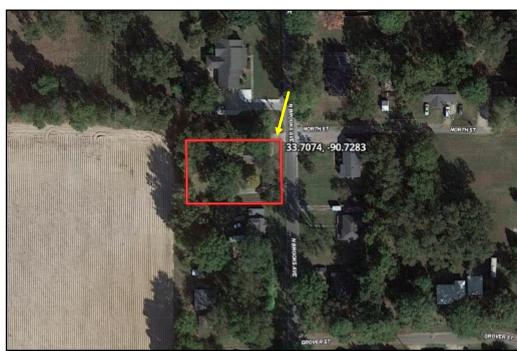

.34± acre lot with plenty of room for parking. The home was recently remodeled with new paint, windows, and flooring. The back of the home features a large back patio that would make a great hangout to grill. This home would be the perfect rental home for college students with Delta State in Cleveland, MS, only 7 minutes away. Call Anthony Steen to schedule your private showing today!



Call me today!

ANTHONY STEEN, REALTOR \*
Anthony@TomSmithLand.com
662.441.2500 office | 662.645.5151 cell









## Call me today!

ANTHONY STEEN, REALTOR \*
Anthony@TomSmithLand.com
662.441.2500 office | 662.645.5151 cell

















### Call me today!

ANTHONY STEEN, REALTOR \*
Anthony@TomSmithLand.com
662.441.2500 office | 662.645.5151 cell





# OWNERSHIP MAP



# AERIAL MAP Interactive

MAP



## Call me today!

ANTHONY STEEN, REALTOR \*
Anthony@TomSmithLand.com
662.441.2500 office | 662.645.5151 cell





# DIRECTIONAL MAP



<u>Directions from the Intersection of Hwy 61 and Hwy 8 in Cleveland, MS</u>: Travel Hwy 61 for 2 miles. Turn right on to Laughlin Rd., and take the next left on to Memorial Dr./S Brooks Ave. After approximately .9 miles, the home will be on your right.

349 S Brooks Ave, Boyle, MS 38730



Call me today!

ANTHONY STEEN, REALTOR \*
Anthony@TomSmithLand.com
662.441.2500 office | 662.645.5151 cell