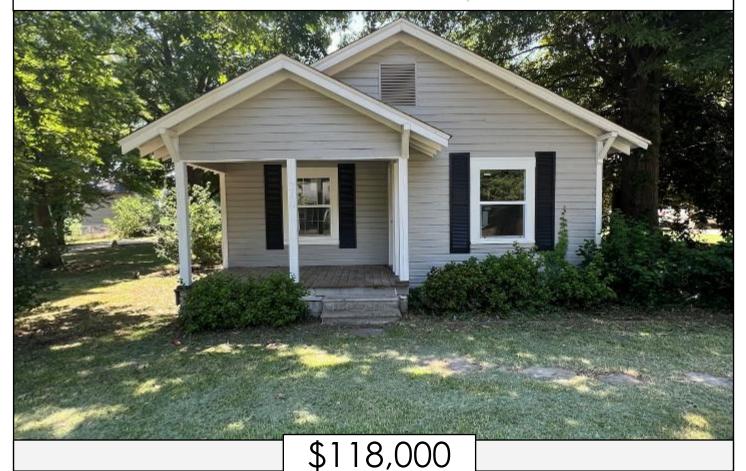

## Newly Renovated Delta Home in Bolivar County

349 Brooks Avenue, Boyle, MS

Welcome to your newly renovated home in Boyle, MS! This 744 SF, three bed and one and half bath, Bolivar County home sits on a .34± acre lot with plenty of room for parking. The home was recently remodeled with new paint, windows, and flooring. The back of the home features a large back patio that would make a great hangout to grill. This home would be the perfect rental home for college students with Delta State in Cleveland, MS, only 7 minutes away. Call Anthony Steen to schedule your private showing today!