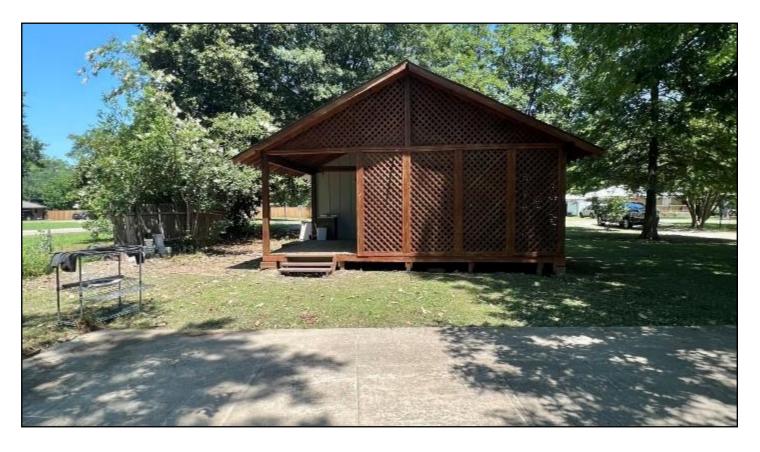

## Newly Renovated Delta Home in Bolivar County

349 Brooks Avenue, Boyle, MS

Welcome to your newly renovated home in Boyle, MS! This 744 SF, three bed and one and half bath, Bolivar County home sits on a .34± acre lot with plenty of room for parking. The home was recently remodeled with new paint, windows, and flooring. The back of the home features a large back patio that would make a great hangout to grill. This home would be the perfect rental home for college students with Delta State in Cleveland, MS, only 7 minutes away. Call Anthony Steen to schedule your private showing today!