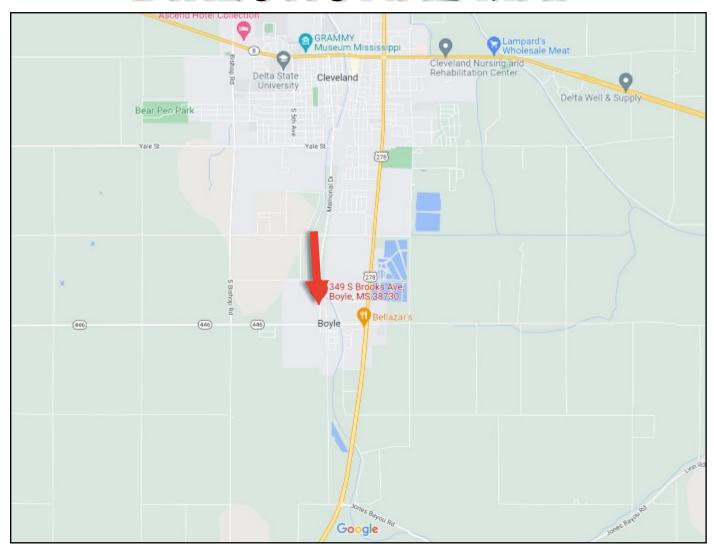

# DIRECTIONAL MAP

<u>Directions from the Intersection of Hwy 61 and Hwy 8 in Cleveland, MS</u>: Travel Hwy 61 for 2 miles. Turn right on to Laughlin Rd., and take the next left on to Memorial Dr./S Brooks Ave. After approximately .9 miles, the home will be on your right.