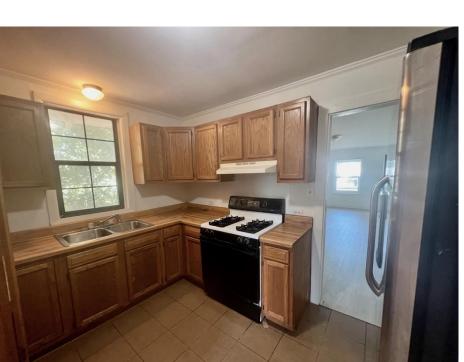

#### 3 Bedroom, 1.5 Bathroom Home in Boyle 349 Brooks Avenue, Boyle, MS | \$129,000

This three-bedroom, one-and-a-half-bathroom home spans 936± SF and has recently had many updates throughout in Boyle, Bolivar County, MS. The spacious living room flows seamlessly into the kitchen, which features a gas range and stainless-steel refrigerator. All bedrooms and bathrooms are conveniently located on the left side of the home. The utility room leads to a back porch with vaulted ceilings, providing a relaxing outdoor space. The residence is on a 0.39+/- acre lot with a wrap-around driveway leading to a large concrete parking pad. Give Abby Abernathy a call to schedule your private showing!