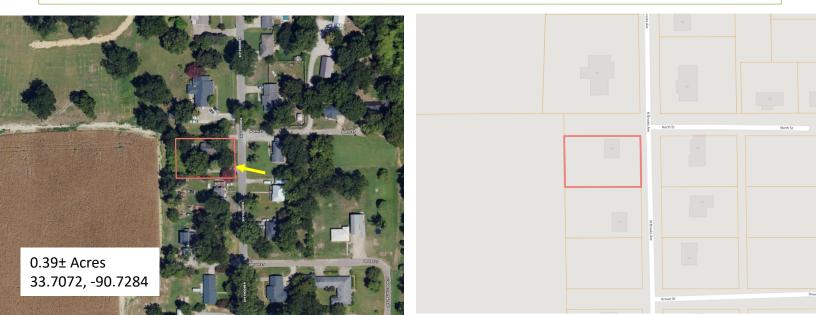

# Maps | Interactive Map

**Directions from the intersection of Hwy 61 & Hwy 8 in Cleveland**: Travel south on Hwy 61 for 2 miles. Turn right onto Laughlin Road and travel 0.6 miles. Turn left onto Memorial Drive. After 0.8 miles, the home will be on the right. <u>Google Maps Link</u>