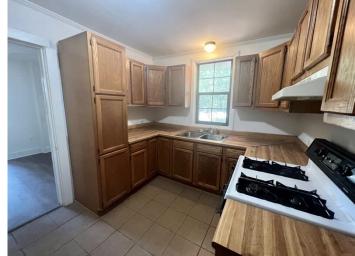

#### 3 Bedroom, 1.5 Bathroom Home in Boyle 349 Brooks Avenue, Boyle, MS | \$129,000

This three-bedroom, one-and-a-half-bathroom home spans 936± SF and has recently had many updates throughout in Boyle, Bolivar County, MS. The spacious living room flows seamlessly into the kitchen, which features a gas range and stainless-steel refrigerator. All bedrooms and bathrooms are conveniently located on the left side of the home. The utility room leads to a back porch with vaulted ceilings, providing a relaxing outdoor space. The residence is on a 0.39+/- acre lot with a wrap-around driveway leading to a large concrete parking pad. Give Abby Abernathy a call to schedule your private showing!