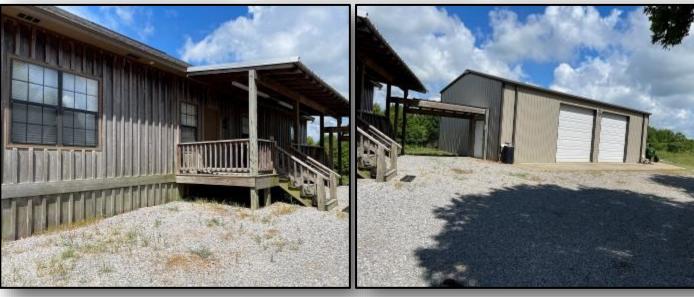

# MULE THICKET EQUITY SHARE (1/5th) 170± Acre Duck and Deer Hunting Paradise Sunflower County, MS

If you are looking for one of the finest duck and deer hunting properties in the Mississippi Delta, this is it! The Mule Thicket is in the heart of the Mississippi Fly-Away on Itta Bena Road, just 4 miles east of Highway 49 at the community of Sunflower and ½ mile from the Quiver River. The Lodge features 2,500 SF with four bedrooms (one for each member) and two full baths. There is a large great room for entertainment, a spacious kitchen with an island, and all modern appliances. A metal shop features a locker room for the members, ATV storage, equipment storage, and an enclosed skinning/cleaning station.

The land features five deer food plots, three shooting houses, ground blinds, ladder stands, and tripods for your deer hunting pleasure. There are ten duck impoundments (all floodable) with four skid blinds. Five of the impoundments are currently planted for the upcoming 2022-23 season. An established road system allows multiple access points to all blinds and plots. There is an excellent history of game harvested at the Mule Thicket. Give Tom a call for your private showing today!