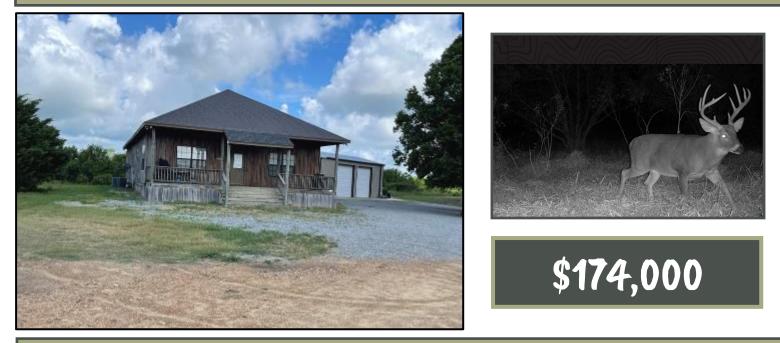

# MULE THICKET EQUITY SHARE (1/5th) 170± Acre Duck and Deer Hunting Paradise Sunflower County, MS

If you are looking for one of the finest duck and deer hunting properties in the Mississippi Delta, this is it! The Mule Thicket is in the heart of the Mississippi Fly-Away on Itta Bena Road, just 4 miles east of Highway 49 at the community of Sunflower and ½ mile from the Quiver River. The Lodge features 2,500 SF with four bedrooms (one for each member) and two full baths. There is a large great room for entertainment, a spacious kitchen with an island, and all modern appliances. A metal shop features a locker room for the members, ATV storage, equipment storage, and an enclosed skinning/cleaning station.

The land features five deer food plots, three shooting houses, ground blinds, ladder stands, and tripods for your deer hunting pleasure. There are ten duck impoundments (all floodable) with four skid blinds. Five of the impoundments are currently planted for the upcoming 2022-23 season. An established road system allows multiple access points to all blinds and plots. There is an excellent history of game harvested at the Mule Thicket. Give Tom a call for your private showing today!