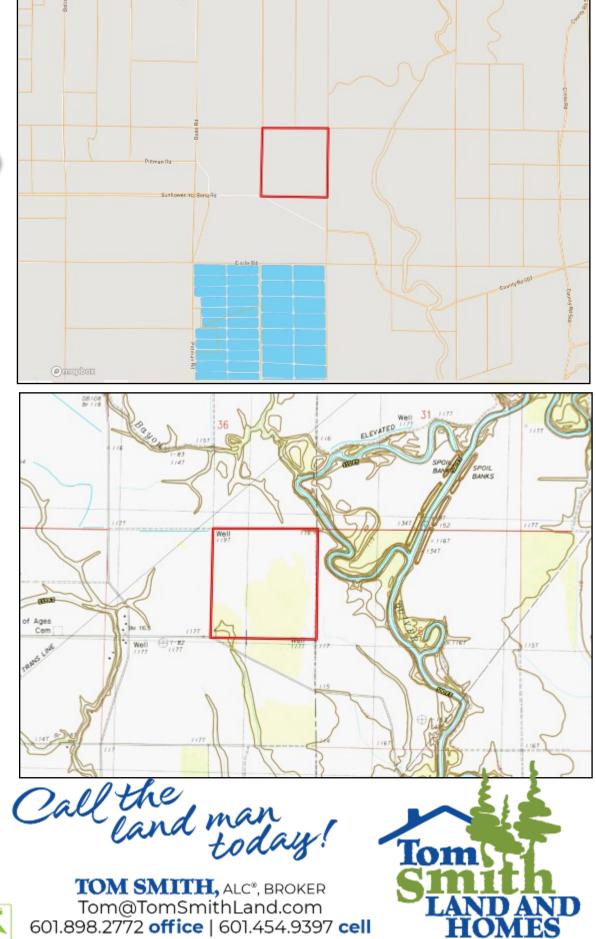

#### TomSmithLandandHomes.com

<u>Directions from the Intersection of Hwy 49 and Sunflower Itta Bena Road in Sunflower, MS</u>: Travel Sunflower Itta Bena Road for 4.4 miles. The property will be on your left. <u>GOOGLE MAP LINK</u>