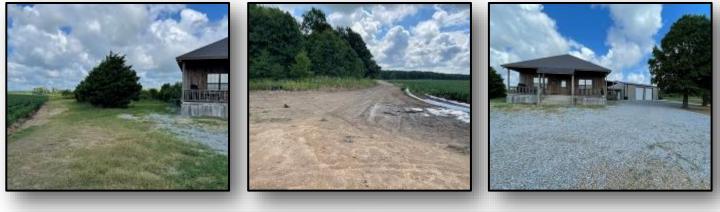

# MULE THICKET EQUITY SHARE (1/5th) 170± Acre Duck and Deer Hunting Paradise Sunflower County, MS

If you are looking for one of the finest duck and deer hunting properties in the Mississippi Delta, this is it! The Mule Thicket is in the heart of the Mississippi Fly-Away on Itta Bena Road, just 4 miles east of Highway 49 at the community of Sunflower and ½ mile from the Quiver River. The Lodge features 2,500 SF with four bedrooms (one for each member) and two full baths. There is a large great room for entertainment, a spacious kitchen with an island, and all modern appliances. A metal shop features a locker room for the members, ATV storage, equipment storage, and an enclosed skinning/cleaning station.

The land features five deer food plots, three shooting houses, ground blinds, ladder stands, and tripods for your deer hunting pleasure. There are ten duck impoundments (all floodable) with four skid blinds. Five of the impoundments are currently planted for the upcoming 2022-23 season. An established road system allows multiple access points to all blinds and plots. There is an excellent history of game harvested at the Mule Thicket. Give Tom a call for your private showing today!