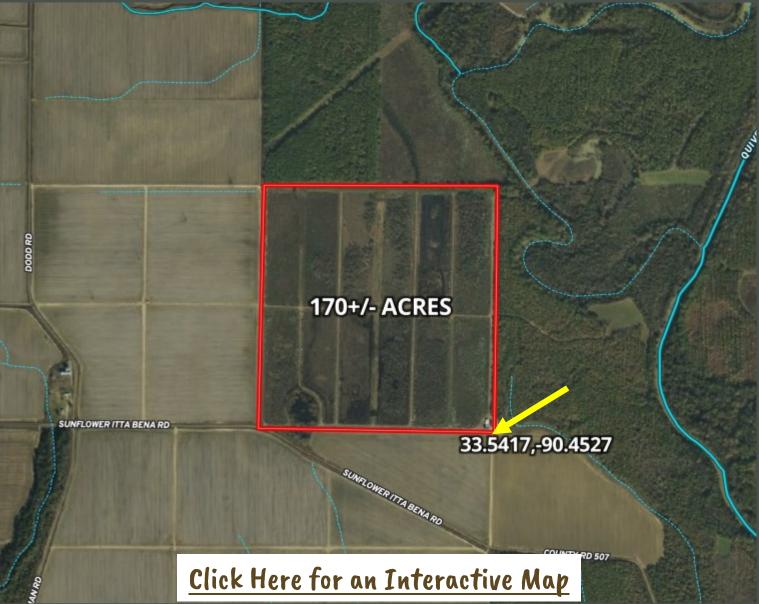

# MULE THICKET EQUITY SHARE (1/5th) 170± Acre Duck and Deer Hunting Paradise Sunflower County, MS

If you are looking for one of the finest duck and deer hunting properties in the Mississippi Delta, this is it! The Mule Thicket is in the heart of the Mississippi Fly-Away on Itta Bena Road, just 4 miles east of Highway 49 at the community of Sunflower and ½ mile from the Quiver River. The Lodge features 2,500 SF with four bedrooms (one for each member) and two full baths. There is a large great room for entertainment, a spacious kitchen with an island, and all modern appliances. A metal shop features a locker room for the members, ATV storage, equipment storage, and an enclosed skinning/cleaning station.

The land features five deer food plots, three shooting houses, ground blinds, ladder stands, and tripods for your deer hunting pleasure. There are ten duck impoundments (all floodable) with four skid blinds. Five of the impoundments are currently planted for the upcoming 2022-23 season. An established road system allows multiple access points to all blinds and plots. There is an excellent history of game harvested at the Mule Thicket. Give Tom a call for your private showing today!

#### TomSmithLandandHomes.com

<u>Directions from the Intersection of Hwy 49 and Sunflower Itta Bena Road in Sunflower, MS</u>: Travel Sunflower Itta Bena Road for 4.4 miles. The property will be on your left. <u>GOOGLE MAP LINK</u>