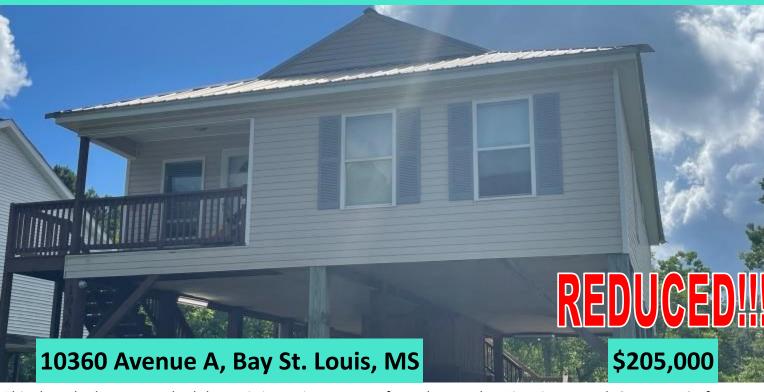

# 3 BED/2 BATH GULF COAST HOME IN HANCOCK COUNTY, MS

This three bedroom, two bath home is just minutes away from the Jourdan River in Hancock County, MS. If you are looking for a camp near great fishing on the Mississippi Gulf Coast, this could be the place for you! Upon entering the home through the front door, you will enter the living room and there are two bedrooms off of the living room and a bathroom. The kitchen, dining area and an additional bedroom and bathroom are located toward the back of the home. There is a spacious laundry room with a closet and room for a freezer. There is a storage room underneath the home and room to park two vehicles and a boat. The property is located in Bay St. Louis, MS, near all the Gulf Coast amenities, which include; fishing, boating, shopping, dining, casinos, and so much more! Call Tara Smith at 601.407.4315 or 601.990.5070 for a private showing!

Address: 10360 Avenue A, Bay St Louis, MS

ND

ES

Expect More. Get More.

Call me today!

TARA WALKER SMITH, REALTOR\* Tara@TomSmithHomes.com 601.990.5070 office | 601.407.4315 cell