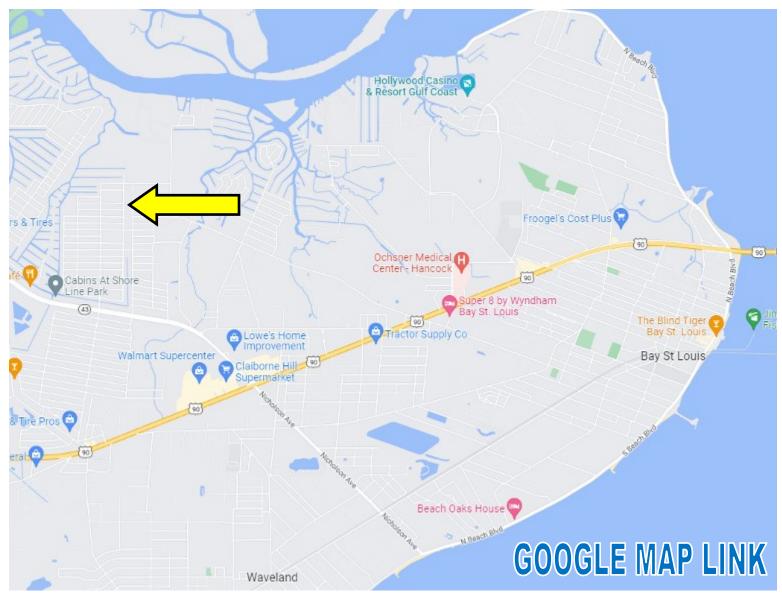

<u>Directions from US-90E and MS-43N in Bay St. Louis, MS:</u> Travel northwest on MS-43N, in 1.0 mile, turn right onto Road 556, in .9 miles, turn left onto 19th St, in 338 feet, turn left onto Ave. A, in .1 miles the property is on the left.

### **Directional Map**

<u>Directions from US-90E and MS-43N in Bay St. Louis, MS:</u> Travel northwest on MS-43N, in 1.0 mile, turn right onto Road 556, in .9 miles, turn left onto 19th St, in 338 feet, turn left onto Ave. A, in .1 miles the property is on the left.