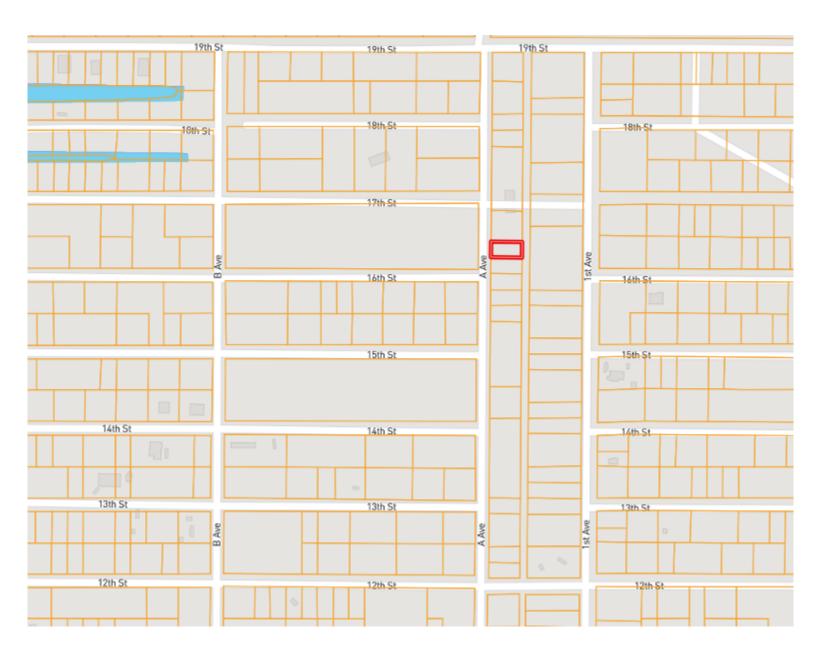

## **Directional Map**

<u>Directions from US-90E and MS-43N in Bay St. Louis, MS:</u> Travel northwest on MS-43N, in 1.0 mile, turn right onto Road 556, in .9 miles, turn left onto 19th St, in 338 feet, turn left onto Ave. A, in .1 miles the property is on the left.

<u>Directions from US-90E and MS-43N in Bay St. Louis, MS:</u> Travel northwest on MS-43N, in 1.0 mile, turn right onto Road 556, in .9 miles, turn left onto 19th St, in 338 feet, turn left onto Ave. A, in .1 miles the property is on the left.