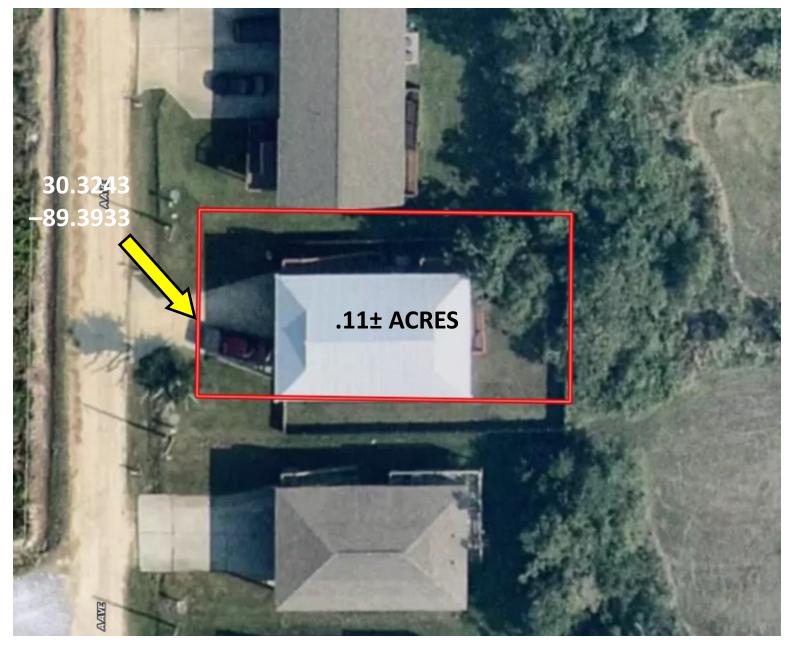

t. Louis, MS, near all the Gulf Coast amenities, which include; fishing, boating, shopping, dining, casinos, and so much more! Call Tara Smith at 601.407.4315 or 601.990.5070 for a private showing!

<u>Directions from US-90E and MS-43N in Bay St. Louis, MS:</u> Travel northwest on MS-43N, in 1.0 mile, turn right onto Road 556, in .9 miles, turn left onto 19th St, in 338 feet, turn left onto Ave. A, in .1 miles the property is on the left.

Address: 10360 Avenue A, Bay St Louis, MS



# Call me today!

TARA WALKER SMITH, REALTOR® Tara@TomSmithHomes.com 601.990.5070 office | 601.407.4315 cell



























# Call me today!

TARA WALKER SMITH, REALTOR® Tara@TomSmithHomes.com 601.990.5070 office | 601.407.4315 cell























# Call me today!







## **Aerial Map**



## INTERACTIVE MAP LINK

# Call me today!

TARA WALKER SMITH, REALTOR® Tara@TomSmithHomes.com 601.990.5070 office | 601.407.4315 cell





## **Ownership Map**











## **Directional Map**



<u>Directions from US-90E and MS-43N in Bay St. Louis, MS:</u> Travel northwest on MS-43N, in 1.0 mile, turn right onto Road 556, in .9 miles, turn left onto 19th St, in 338 feet, turn left onto Ave. A, in .1 miles the property is on the left.

Address: 10360 Avenue A, Bay St Louis, MS



TARA WALKER SMITH, REALTOR® Tara@TomSmithHomes.com 601.990.5070 office | 601.407.4315 cell