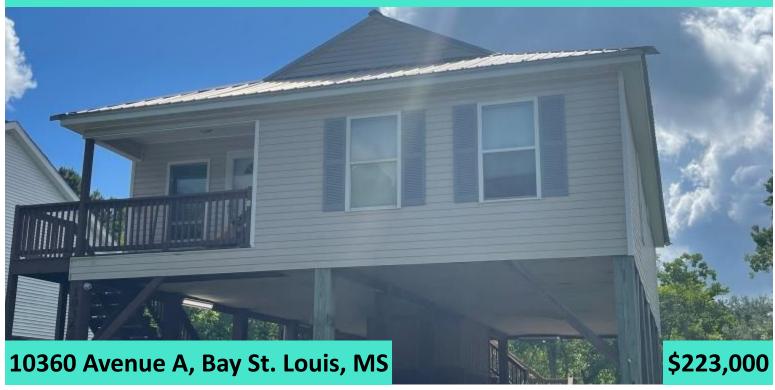

# 3 BED/2 BATH GULF COAST HOME IN HANCOCK COUNTY, MS

This three bedroom, two bath home is just minutes away from the Jourdan River in Hancock County, MS. If you are looking for a camp near great fishing on the Mississippi Gulf Coast, this could be the place for you! Upon entering the home through the front door, you will enter the living room and there are two bedrooms off of the living room and a bathroom. The kitchen, dining area and an additional bedroom and bathroom are located toward the back of the home. There is a spacious laundry room with a closet and room for a freezer. There is a storage room underneath the home and room to park two vehicles and a boat. The property is located in Bay St. Louis, MS, near all the Gulf Coast amenities, which include; fishing, boating, shopping, dining, casinos, and so much more! Call Tara Smith at 601.407.4315 or 601.990.5070 for a private showing!

Address: 10360 Avenue A, Bay St Louis, MS