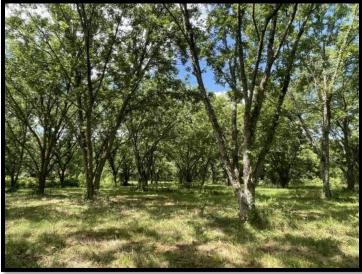

### BEAUTIFUL HOMESITE IN ATTALA COUNTY 80± Acres in Attala County, MS

This 80± acre property in Attala County is the perfect tract for you and your family. You will find many sites that would be great for building your dream home. There are 2 running creek systems on the property to give wildlife freshwater year-round, making this an exceptional hunting tract offering deer and turkey. This property consists of 5± acres of 35-year-old pecan orchards; the remainder of the property is made up of mixed pine and hardwoods, including 6± of CRP. There are established road systems throughout the property to make for easy access to the entire 80± acres. There is a 40ftx50ft barn with a hay loft on the property that would be great for storage. The property also offers a tractor shed for more storage as well. Utilities are available on the road. This tract is perfect for creating a home for you and future generations to come. Call Travis Smith today to schedule your private showing!