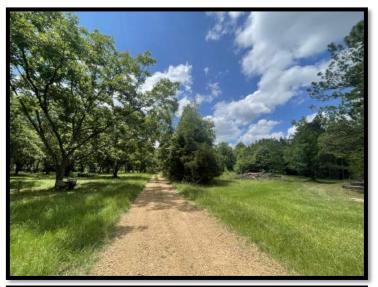

### BEAUTIFUL HOMESITE IN ATTALA COUNTY 80± Acres in Attala County, MS

This 80± acre property in Attala County is the perfect tract for you and your family. You will find many sites that would be great for building your dream home. There are 2 running creek systems on the property to give wildlife freshwater year-round, making this an exceptional hunting tract offering deer and turkey. This property consists of 5± acres of 35-year-old pecan orchards; the remainder of the property is made up of mixed pine and hardwoods, including 6± of CRP. There are established road systems throughout the property to make for easy access to the entire 80± acres. There is a 40ftx50ft barn with a hay loft on the property that would be great for storage. The property also offers a tractor shed for more storage as well. Utilities are available on the road. This tract is perfect for creating a home for you and future generations to come. Call Travis Smith today to schedule your private showing!