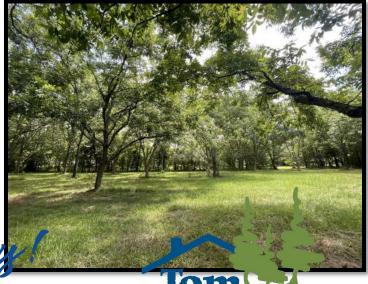

### BEAUTIFUL HOMESITE IN ATTALA COUNTY 80± Acres in Attala County, MS

This 80± acre property in Attala County is the perfect tract for you and your family. You will find many sites that would be great for building your dream home. There are 2 running creek systems on the property to give wildlife freshwater year-round, making this an exceptional hunting tract offering deer and turkey. This property consists of 5± acres of 35-year-old pecan orchards; the remainder of the property is made up of mixed pine and hardwoods, including 6± of CRP. There are established road systems throughout the property to make for easy access to the entire 80± acres. There is a 40ftx50ft barn with a hay loft on the property that would be great for storage. The property also offers a tractor shed for more storage as well. Utilities are available on the road. This tract is perfect for creating a home for you and future generations to come. Call Travis Smith today to schedule your private showing!