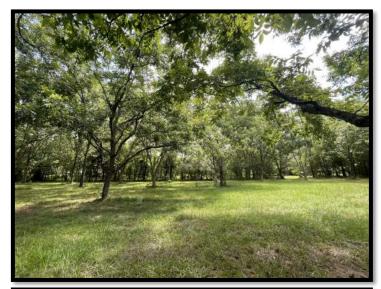

### BEAUTIFUL HOMESITE IN ATTALA COUNTY 80± Acres in Attala County, MS

This 80± acre property in Attala County is the perfect tract for you and your family. You will find many sites that would be great for building your dream home. There are 2 running creek systems on the property to give wildlife freshwater year-round, making this an exceptional hunting tract offering deer and turkey. This property consists of 5± acres of 35-year-old pecan orchards; the remainder of the property is made up of mixed pine and hardwoods, including 6± of CRP. There are established road systems throughout the property to make for easy access to the entire 80± acres. There is a 40ftx50ft barn with a hay loft on the property that would be great for storage. The property also offers a tractor shed for more storage as well. Utilities are available on the road. This tract is perfect for creating a home for you and future generations to come. Call Travis Smith today to schedule your private showing!