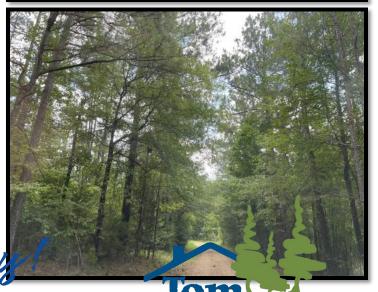

### BEAUTIFUL HOMESITE IN ATTALA COUNTY 80± Acres in Attala County, MS

This 80± acre property in Attala County is the perfect tract for you and your family. You will find many sites that would be great for building your dream home. There are 2 running creek systems on the property to give wildlife freshwater year-round, making this an exceptional hunting tract offering deer and turkey. This property consists of 5± acres of 35-year-old pecan orchards; the remainder of the property is made up of mixed pine and hardwoods, including 6± of CRP. There are established road systems throughout the property to make for easy access to the entire 80± acres. There is a 40ftx50ft barn with a hay loft on the property that would be great for storage. The property also offers a tractor shed for more storage as well. Utilities are available on the road. This tract is perfect for creating a home for you and future generations to come. Call Travis Smith today to schedule your private showing!