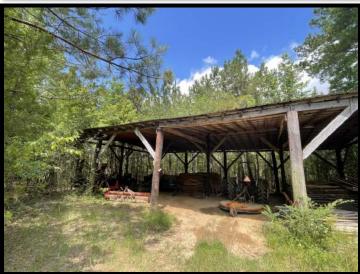

### BEAUTIFUL HOMESITE IN ATTALA COUNTY 80± Acres in Attala County, MS

This 80± acre property in Attala County is the perfect tract for you and your family. You will find many sites that would be great for building your dream home. There are 2 running creek systems on the property to give wildlife freshwater year-round, making this an exceptional hunting tract offering deer and turkey. This property consists of 5± acres of 35-year-old pecan orchards; the remainder of the property is made up of mixed pine and hardwoods, including 6± of CRP. There are established road systems throughout the property to make for easy access to the entire 80± acres. There is a 40ftx50ft barn with a hay loft on the property that would be great for storage. The property also offers a tractor shed for more storage as well. Utilities are available on the road. This tract is perfect for creating a home for you and future generations to come. Call Travis Smith today to schedule your private showing!