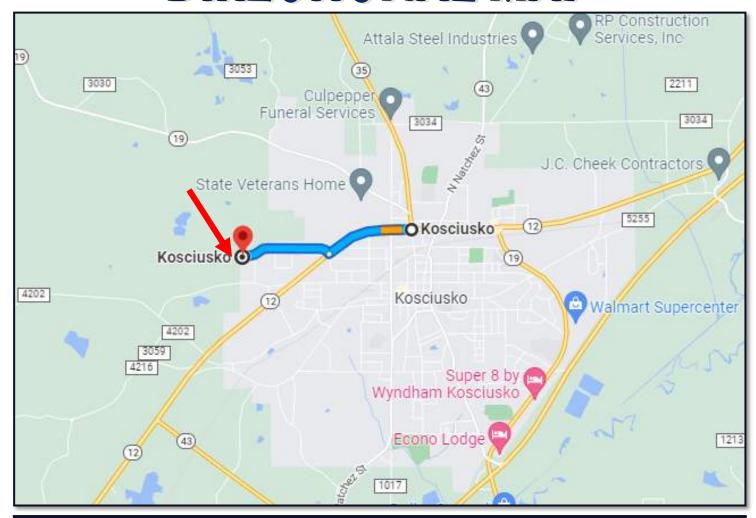

<u>DIRECTIONS FROM KOSCIUSKO, MS:</u> Head west on MS-12 W/MS-43 S starting at the Hwy 35 and Hwy 12 intersection. Turn right in 0.7 miles then continue 0.8 miles. Destination will be on the left.

## DIRECTIONAL MAP

<u>DIRECTIONS FROM KOSCIUSKO</u>, <u>MS</u>: Head west on MS-12 W/MS-43 S starting at the Hwy 35 and Hwy 12 intersection. Turn right in 0.7 miles then continue 0.8 miles. Destination will be on the left.