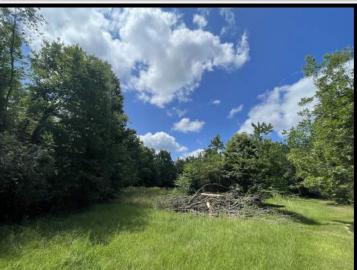

### BEAUTIFUL HOMESITE IN ATTALA COUNTY 80± Acres in Attala County, MS

This 80± acre property in Attala County is the perfect tract for you and your family. You will find many sites that would be great for building your dream home. There are 2 running creek systems on the property to give wildlife freshwater year-round, making this an exceptional hunting tract offering deer and turkey. This property consists of 5± acres of 35-year-old pecan orchards; the remainder of the property is made up of mixed pine and hardwoods, including 6± of CRP. There are established road systems throughout the property to make for easy access to the entire 80± acres. There is a 40ftx50ft barn with a hay loft on the property that would be great for storage. The property also offers a tractor shed for more storage as well. Utilities are available on the road. This tract is perfect for creating a home for you and future generations to come. Call Travis Smith today to schedule your private showing!