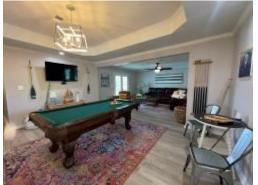

# 3 BEDROOM/2 BATH HOME IN PARADISE!!! HANCOCK COUNTY, MS

Rare waterfront home in Bay St. Louis, MS! This beautiful three bed, two bath, 1,461± square foot home in Hancock County, MS, will not last long! The home features an open floor plan, making the home open and relaxing. The covered back porch looks over the water and would make an excellent spot to wind down and enjoy the breeze. The property features a sun deck that extends down to the waterfront for yet another spot to relax or fish right from your backyard. The boat storage is directly in line with the boat ramp making your boat launches a breeze. This large double lot on the canal, leads to the Jourdan River. You will love the large, covered area downstairs if you enjoy entertaining. This property is located in Bay St. Louis, MS, near all of the amenities, the Mississippi Gulf Coast has to offer!