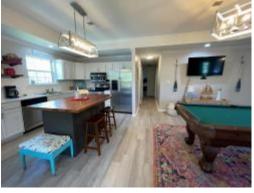

# 3 BEDROOM/2 BATH HOME IN PARADISE!!! HANCOCK COUNTY, MS

Rare waterfront home in Bay St. Louis, MS! This beautiful three bed, two bath, 1,461± square foot home in Hancock County, MS, will not last long! The home features an open floor plan, making the home open and relaxing. The covered back porch looks over the water and would make an excellent spot to wind down and enjoy the breeze. The property features a sun deck that extends down to the waterfront for yet another spot to relax or fish right from your backyard. The boat storage is directly in line with the boat ramp making your boat launches a breeze. This large double lot on the canal, leads to the Jourdan River. You will love the large, covered area downstairs if you enjoy entertaining. This property is located in Bay St. Louis, MS, near all of the amenities, the Mississippi Gulf Coast has to offer!