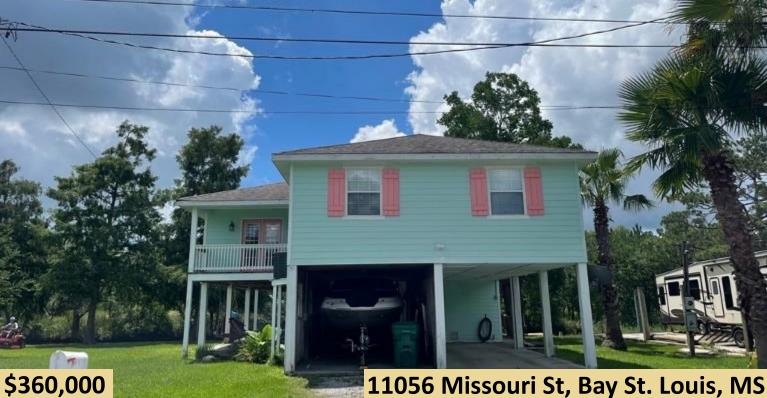

# 3 BEDROOM/2 BATH HOME IN PARADISE!!! HANCOCK COUNTY, MS

Rare waterfront home in Bay St. Louis, MS! This beautiful three bed, two bath, 1,461± square foot home in Hancock County, MS, will not last long! The home features an open floor plan, making the home open and relaxing. The covered back porch looks over the water and would make an excellent spot to wind down and enjoy the breeze. The property features a sun deck that extends down to the waterfront for yet another spot to relax or fish right from your backyard. The boat storage is directly in line with the boat ramp making your boat launches a breeze. This large double lot on the canal, leads to the Jourdan River. You will love the large, covered area downstairs if you enjoy entertaining. This property is located in Bay St. Louis, MS, near all of the amenities, the Mississippi Gulf Coast has to offer!

Address: 11056 Missouri St, Bay St. Louis, MS 39520 GOOGLE MAP LINK

Call me today!

TARA WALKER SMITH, REALTOR\* Tara@TomSmithHomes.com 601.990.5070 office | 601.407.4315 cell

TomSmithLandandHomes.com

Call me today!