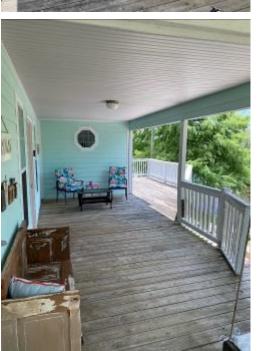

# 3 BEDROOM/2 BATH HOME IN PARADISE!!! HANCOCK COUNTY, MS

Rare waterfront home in Bay St. Louis, MS! This beautiful three bed, two bath, 1,461± square foot home in Hancock County, MS, will not last long! The home features an open floor plan, making the home open and relaxing. The covered back porch looks over the water and would make an excellent spot to wind down and enjoy the breeze. The property features a sun deck that extends down to the waterfront for yet another spot to relax or fish right from your backyard. The boat storage is directly in line with the boat ramp making your boat launches a breeze. This large double lot on the canal, leads to the Jourdan River. You will love the large, covered area downstairs if you enjoy entertaining. This property is located in Bay St. Louis, MS, near all of the amenities, the Mississippi Gulf Coast has to offer!