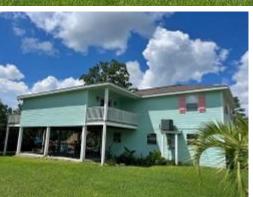

# 3 BEDROOM/2 BATH HOME IN PARADISE!!! HANCOCK COUNTY, MS

Rare waterfront home in Bay St. Louis, MS! This beautiful three bed, two bath, 1,461± square foot home in Hancock County, MS, will not last long! The home features an open floor plan, making the home open and relaxing. The covered back porch looks over the water and would make an excellent spot to wind down and enjoy the breeze. The property features a sun deck that extends down to the waterfront for yet another spot to relax or fish right from your backyard. The boat storage is directly in line with the boat ramp making your boat launches a breeze. This large double lot on the canal, leads to the Jourdan River. You will love the large, covered area downstairs if you enjoy entertaining. This property is located in Bay St. Louis, MS, near all of the amenities, the Mississippi Gulf Coast has to offer!