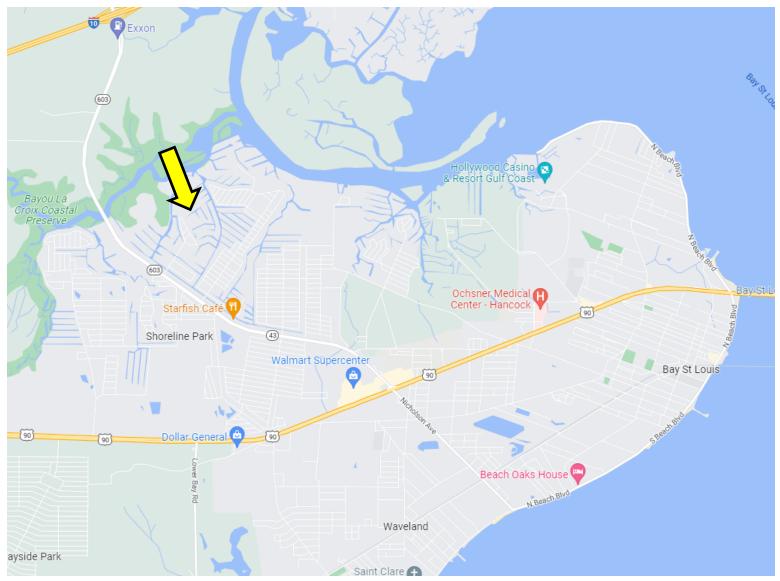

# **Directional Map**

<u>Directions from the intersection of US-90 and MS-43 in Bay St. Louis</u>: Travel north on MS-43N, in 2.6 miles, turn right onto Lagan St., in .4 miles, continue onto Texas St., in .2 miles, turn right onto Missouri St, in .1 mile, the property will be on the right.

<u>Directions from the intersection of US-90 and MS-43 in Bay St. Louis:</u> Travel north on MS-43N, in 2.6 miles, turn right onto Lagan St., in .4 miles, continue onto Texas St., in .2 miles, turn right onto Missouri St, in .1 mile, the property will be on the right.