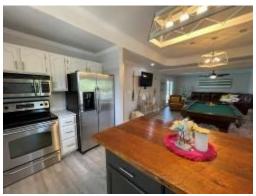

# 3 BEDROOM/2 BATH HOME IN PARADISE!!! HANCOCK COUNTY, MS

Rare waterfront home in Bay St. Louis, MS! This beautiful three bed, two bath, 1,461± square foot home in Hancock County, MS, will not last long! The home features an open floor plan, making the home open and relaxing. The covered back porch looks over the water and would make an excellent spot to wind down and enjoy the breeze. The property features a sun deck that extends down to the waterfront for yet another spot to relax or fish right from your backyard. The boat storage is directly in line with the boat ramp making your boat launches a breeze. This large double lot on the canal, leads to the Jourdan River. You will love the large, covered area downstairs if you enjoy entertaining. This property is located in Bay St. Louis, MS, near all of the amenities, the Mississippi Gulf Coast has to offer!