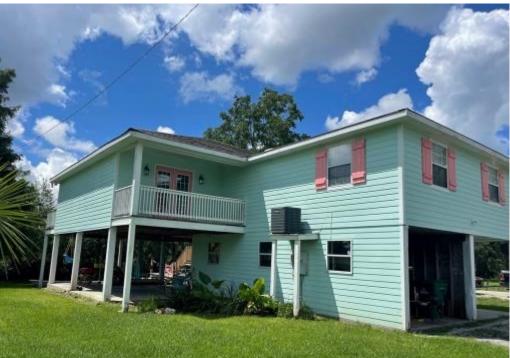

# 3 BEDROOM/2 BATH HOME IN PARADISE!!! HANCOCK COUNTY, MS

Rare waterfront home in Bay St. Louis, MS! This beautiful three bed, two bath, 1,461± square foot home in Hancock County, MS, will not last long! The home features an open floor plan, making the home open and relaxing. The covered back porch looks over the water and would make an excellent spot to wind down and enjoy the breeze. The property features a sun deck that extends down to the waterfront for yet another spot to relax or fish right from your backyard. The boat storage is directly in line with the boat ramp making your boat launches a breeze. This large double lot on the canal, leads to the Jourdan River. You will love the large, covered area downstairs if you enjoy entertaining. This property is located in Bay St. Louis, MS, near all of the amenities, the Mississippi Gulf Coast has to offer!