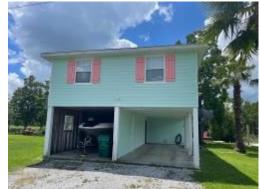

# 3 BEDROOM/2 BATH HOME IN PARADISE!!! HANCOCK COUNTY, MS

Rare waterfront home in Bay St. Louis, MS! This beautiful three bed, two bath, 1,461± square foot home in Hancock County, MS, will not last long! The home features an open floor plan, making the home open and relaxing. The covered back porch looks over the water and would make an excellent spot to wind down and enjoy the breeze. The property features a sun deck that extends down to the waterfront for yet another spot to relax or fish right from your backyard. The boat storage is directly in line with the boat ramp making your boat launches a breeze. This large double lot on the canal, leads to the Jourdan River. You will love the large, covered area downstairs if you enjoy entertaining. This property is located in Bay St. Louis, MS, near all of the amenities, the Mississippi Gulf Coast has to offer!