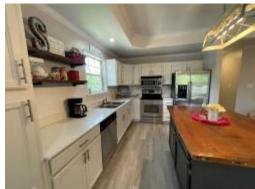

# 3 BEDROOM/2 BATH HOME IN PARADISE!!! HANCOCK COUNTY, MS

Rare waterfront home in Bay St. Louis, MS! This beautiful three bed, two bath, 1,461± square foot home in Hancock County, MS, will not last long! The home features an open floor plan, making the home open and relaxing. The covered back porch looks over the water and would make an excellent spot to wind down and enjoy the breeze. The property features a sun deck that extends down to the waterfront for yet another spot to relax or fish right from your backyard. The boat storage is directly in line with the boat ramp making your boat launches a breeze. This large double lot on the canal, leads to the Jourdan River. You will love the large, covered area downstairs if you enjoy entertaining. This property is located in Bay St. Louis, MS, near all of the amenities, the Mississippi Gulf Coast has to offer!