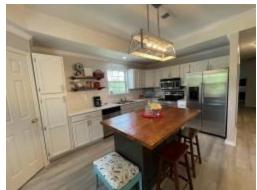

# 3 BEDROOM/2 BATH HOME IN PARADISE!!! HANCOCK COUNTY, MS

Rare waterfront home in Bay St. Louis, MS! This beautiful three bed, two bath, 1,461± square foot home in Hancock County, MS, will not last long! The home features an open floor plan, making the home open and relaxing. The covered back porch looks over the water and would make an excellent spot to wind down and enjoy the breeze. The property features a sun deck that extends down to the waterfront for yet another spot to relax or fish right from your backyard. The boat storage is directly in line with the boat ramp making your boat launches a breeze. This large double lot on the canal, leads to the Jourdan River. You will love the large, covered area downstairs if you enjoy entertaining. This property is located in Bay St. Louis, MS, near all of the amenities, the Mississippi Gulf Coast has to offer!