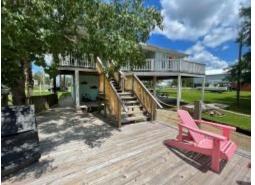

# 3 BEDROOM/2 BATH HOME IN PARADISE!!! HANCOCK COUNTY, MS

Rare waterfront home in Bay St. Louis, MS! This beautiful three bed, two bath, 1,461± square foot home in Hancock County, MS, will not last long! The home features an open floor plan, making the home open and relaxing. The covered back porch looks over the water and would make an excellent spot to wind down and enjoy the breeze. The property features a sun deck that extends down to the waterfront for yet another spot to relax or fish right from your backyard. The boat storage is directly in line with the boat ramp making your boat launches a breeze. This large double lot on the canal, leads to the Jourdan River. You will love the large, covered area downstairs if you enjoy entertaining. This property is located in Bay St. Louis, MS, near all of the amenities, the Mississippi Gulf Coast has to offer!