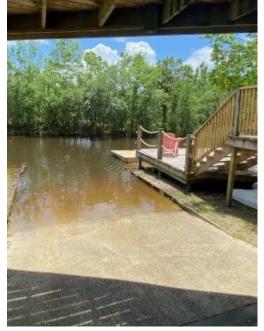

# 3 BEDROOM/2 BATH HOME IN PARADISE!!! HANCOCK COUNTY, MS

Rare waterfront home in Bay St. Louis, MS! This beautiful three bed, two bath, 1,461± square foot home in Hancock County, MS, will not last long! The home features an open floor plan, making the home open and relaxing. The covered back porch looks over the water and would make an excellent spot to wind down and enjoy the breeze. The property features a sun deck that extends down to the waterfront for yet another spot to relax or fish right from your backyard. The boat storage is directly in line with the boat ramp making your boat launches a breeze. This large double lot on the canal, leads to the Jourdan River. You will love the large, covered area downstairs if you enjoy entertaining. This property is located in Bay St. Louis, MS, near all of the amenities, the Mississippi Gulf Coast has to offer!