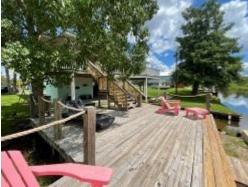

# 3 BEDROOM/2 BATH HOME IN PARADISE!!! HANCOCK COUNTY, MS

Rare waterfront home in Bay St. Louis, MS! This beautiful three bed, two bath, 1,461± square foot home in Hancock County, MS, will not last long! The home features an open floor plan, making the home open and relaxing. The covered back porch looks over the water and would make an excellent spot to wind down and enjoy the breeze. The property features a sun deck that extends down to the waterfront for yet another spot to relax or fish right from your backyard. The boat storage is directly in line with the boat ramp making your boat launches a breeze. This large double lot on the canal, leads to the Jourdan River. You will love the large, covered area downstairs if you enjoy entertaining. This property is located in Bay St. Louis, MS, near all of the amenities, the Mississippi Gulf Coast has to offer!