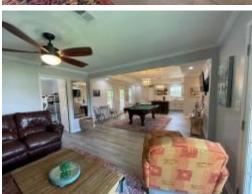

# 3 BEDROOM/2 BATH HOME IN PARADISE!!! HANCOCK COUNTY, MS

Rare waterfront home in Bay St. Louis, MS! This beautiful three bed, two bath, 1,461± square foot home in Hancock County, MS, will not last long! The home features an open floor plan, making the home open and relaxing. The covered back porch looks over the water and would make an excellent spot to wind down and enjoy the breeze. The property features a sun deck that extends down to the waterfront for yet another spot to relax or fish right from your backyard. The boat storage is directly in line with the boat ramp making your boat launches a breeze. This large double lot on the canal, leads to the Jourdan River. You will love the large, covered area downstairs if you enjoy entertaining. This property is located in Bay St. Louis, MS, near all of the amenities, the Mississippi Gulf Coast has to offer!