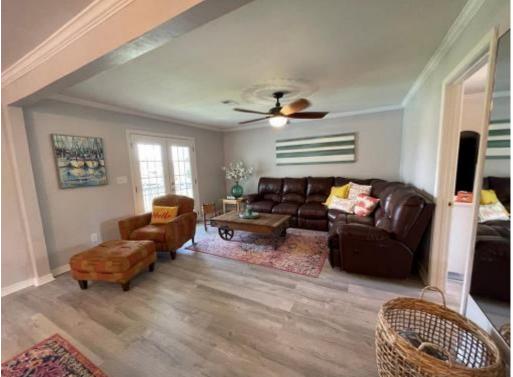

# 3 BEDROOM/2 BATH HOME IN PARADISE!!! HANCOCK COUNTY, MS

Rare waterfront home in Bay St. Louis, MS! This beautiful three bed, two bath, 1,461± square foot home in Hancock County, MS, will not last long! The home features an open floor plan, making the home open and relaxing. The covered back porch looks over the water and would make an excellent spot to wind down and enjoy the breeze. The property features a sun deck that extends down to the waterfront for yet another spot to relax or fish right from your backyard. The boat storage is directly in line with the boat ramp making your boat launches a breeze. This large double lot on the canal, leads to the Jourdan River. You will love the large, covered area downstairs if you enjoy entertaining. This property is located in Bay St. Louis, MS, near all of the amenities, the Mississippi Gulf Coast has to offer!