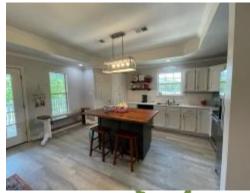

# 3 BEDROOM/2 BATH HOME IN PARADISE!!! HANCOCK COUNTY, MS

Rare waterfront home in Bay St. Louis, MS! This beautiful three bed, two bath, 1,461± square foot home in Hancock County, MS, will not last long! The home features an open floor plan, making the home open and relaxing. The covered back porch looks over the water and would make an excellent spot to wind down and enjoy the breeze. The property features a sun deck that extends down to the waterfront for yet another spot to relax or fish right from your backyard. The boat storage is directly in line with the boat ramp making your boat launches a breeze. This large double lot on the canal, leads to the Jourdan River. You will love the large, covered area downstairs if you enjoy entertaining. This property is located in Bay St. Louis, MS, near all of the amenities, the Mississippi Gulf Coast has to offer!