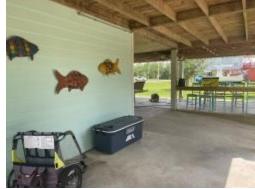

# 3 BEDROOM/2 BATH HOME IN PARADISE!!! HANCOCK COUNTY, MS

Rare waterfront home in Bay St. Louis, MS! This beautiful three bed, two bath, 1,461± square foot home in Hancock County, MS, will not last long! The home features an open floor plan, making the home open and relaxing. The covered back porch looks over the water and would make an excellent spot to wind down and enjoy the breeze. The property features a sun deck that extends down to the waterfront for yet another spot to relax or fish right from your backyard. The boat storage is directly in line with the boat ramp making your boat launches a breeze. This large double lot on the canal, leads to the Jourdan River. You will love the large, covered area downstairs if you enjoy entertaining. This property is located in Bay St. Louis, MS, near all of the amenities, the Mississippi Gulf Coast has to offer!