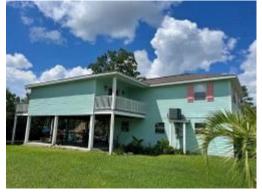

# 3 BEDROOM/2 BATH HOME IN PARADISE!!! HANCOCK COUNTY, MS

Rare waterfront home in Bay St. Louis, MS! This beautiful three bed, two bath, 1,461± square foot home in Hancock County, MS, will not last long! The home features an open floor plan, making the home open and relaxing. The covered back porch looks over the water and would make an excellent spot to wind down and enjoy the breeze. The property features a sun deck that extends down to the waterfront for yet another spot to relax or fish right from your backyard. The boat storage is directly in line with the boat ramp making your boat launches a breeze. This large double lot on the canal, leads to the Jourdan River. You will love the large, covered area downstairs if you enjoy entertaining. This property is located in Bay St. Louis, MS, near all of the amenities, the Mississippi Gulf Coast has to offer!