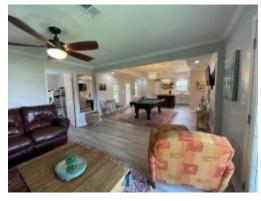

# 3 BEDROOM/2 BATH HOME IN PARADISE!!! HANCOCK COUNTY, MS

Rare waterfront home in Bay St. Louis, MS! This beautiful three bed, two bath, 1,461± square foot home in Hancock County, MS, will not last long! The home features an open floor plan, making the home open and relaxing. The covered back porch looks over the water and would make an excellent spot to wind down and enjoy the breeze. The property features a sun deck that extends down to the waterfront for yet another spot to relax or fish right from your backyard. The boat storage is directly in line with the boat ramp making your boat launches a breeze. This large double lot on the canal, leads to the Jourdan River. You will love the large, covered area downstairs if you enjoy entertaining. This property is located in Bay St. Louis, MS, near all of the amenities, the Mississippi Gulf Coast has to offer!