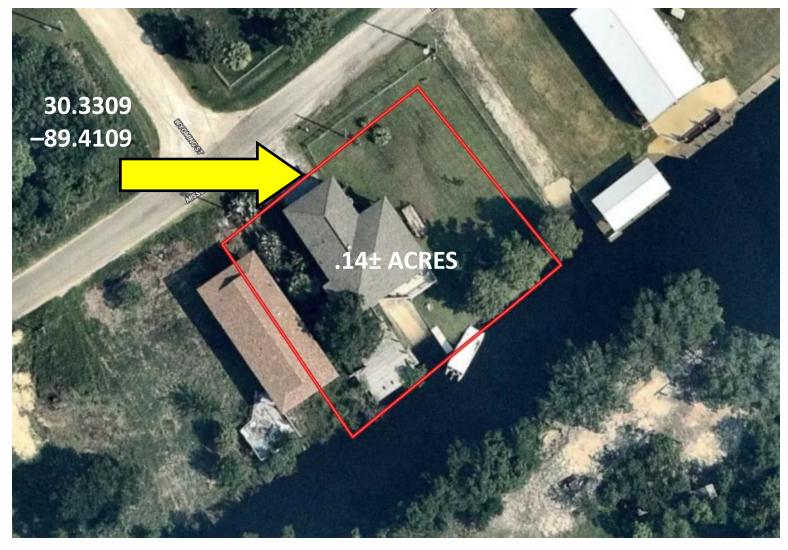

3N, in 2.6 miles, turn right onto Lagan St., in .4 miles, continue onto Texas St., in .2 miles, turn right onto Missouri St, in .1 mile, the property will be on the right.

Address: 11056 Missouri St, Bay St. Louis, MS 39520 GOOGLE MAP LINK



## Call me today!

TARA WALKER SMITH, REALTOR® Tara@TomSmithHomes.com 601.990.5070 office | 601.407.4315 cell





















#### TARA WALKER SMITH, REALTOR® Tara@TomSmithHomes.com























TARA WALKER SMITH, REALTOR® Tara@TomSmithHomes.com 601.990.5070 office | 601.407.4315 cell























TARA WALKER SMITH, REALTOR® Tara@TomSmithHomes.com 601.990.5070 office | 601.407.4315 cell



















#### TARA WALKER SMITH, REALTOR® Tara@TomSmithHomes.com 601.990.5070 office | 601.407.4315 cell





#### **Aerial Map**



**INTERACTIVE MAP LINK** 

# Call me today!

TARA WALKER SMITH, REALTOR® Tara@TomSmithHomes.com 601.990.5070 office | 601.407.4315 cell





#### **Ownership Map**



## Call me today!

TARA WALKER SMITH, REALTOR® Tara@TomSmithHomes.com 601.990.5070 office | 601.407.4315 cell





#### Flood Map



# Call me today!

TARA WALKER SMITH, REALTOR® Tara@TomSmithHomes.com 601.990.5070 office | 601.407.4315 cell





#### **Directional Map**



<u>Directions from the intersection of US-90 and MS-43 in Bay St. Louis:</u> Travel north on MS-43N, in 2.6 miles, turn right onto Lagan St., in .4 miles, continue onto Texas St., in .2 miles, turn right onto Missouri St, in .1 mile, the property will be on the right.

Address: 11056 Missouri St, Bay St. Louis, MS 39520

## **GOOGLE MAP LINK**

## Call m