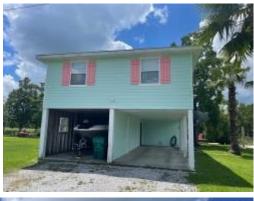

# 3 BEDROOM/2 BATH HOME IN PARADISE!!! HANCOCK COUNTY, MS

Rare waterfront home in Bay St. Louis, MS! This beautiful three bed, two bath, 1,461± square foot home in Hancock County, MS, will not last long! The home features an open floor plan, making the home open and relaxing. The covered back porch looks over the water and would make an excellent spot to wind down and enjoy the breeze. The property features a sun deck that extends down to the waterfront for yet another spot to relax or fish right from your backyard. The boat storage is directly in line with the boat ramp making your boat launches a breeze. This large double lot on the canal, leads to the Jourdan River. You will love the large, covered area downstairs if you enjoy entertaining. This property is located in Bay St. Louis, MS, near all of the amenities, the Mississippi Gulf Coast has to offer!