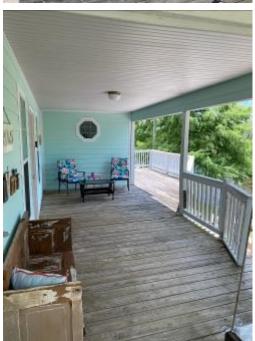

# 3 BEDROOM/2 BATH HOME IN PARADISE!!! HANCOCK COUNTY, MS

Rare waterfront home in Bay St. Louis, MS! This beautiful three bed, two bath, 1,461± square foot home in Hancock County, MS, will not last long! The home features an open floor plan, making the home open and relaxing. The covered back porch looks over the water and would make an excellent spot to wind down and enjoy the breeze. The property features a sun deck that extends down to the waterfront for yet another spot to relax or fish right from your backyard. The boat storage is directly in line with the boat ramp making your boat launches a breeze. This large double lot on the canal, leads to the Jourdan River. You will love the large, covered area downstairs if you enjoy entertaining. This property is located in Bay St. Louis, MS, near all of the amenities, the Mississippi Gulf Coast has to offer!