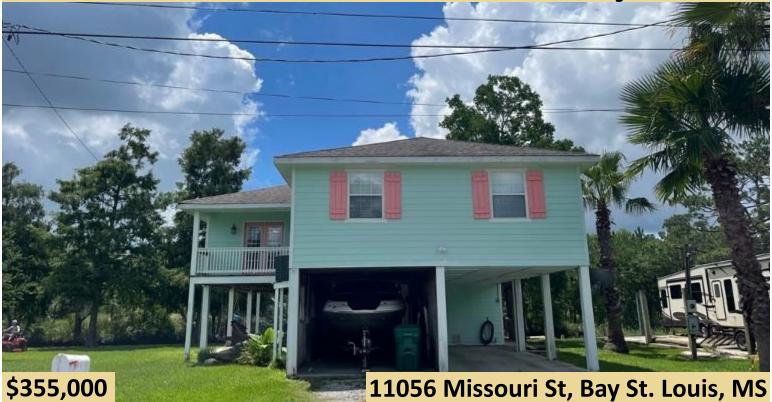

# 3 BEDROOM/2 BATH HOME IN PARADISE!!! HANCOCK COUNTY, MS

Rare waterfront home in Bay St. Louis, MS! This beautiful three bed, two bath, 1,461± square foot home in Hancock County, MS, will not last long! The home features an open floor plan, making the home open and relaxing. The covered back porch looks over the water and would make an excellent spot to wind down and enjoy the breeze. The property features a sun deck that extends down to the waterfront for yet another spot to relax or fish right from your backyard. The boat storage is directly in line with the boat ramp making your boat launches a breeze. This large double lot on the canal, leads to the Jourdan River. You will love the large, covered area downstairs if you enjoy entertaining. This property is located in Bay St. Louis, MS, near all of the amenities, the Mississippi Gulf Coast has to offer!

Address: 11056 Missouri St, Bay St. Louis, MS 39520 GOOGLE MAP LINK