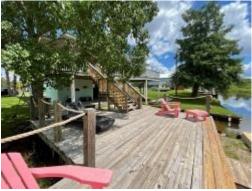

# 3 BEDROOM/2 BATH HOME IN PARADISE!!! HANCOCK COUNTY, MS

Rare waterfront home in Bay St. Louis, MS! This beautiful three bed, two bath, 1,461± square foot home in Hancock County, MS, will not last long! The home features an open floor plan, making the home open and relaxing. The covered back porch looks over the water and would make an excellent spot to wind down and enjoy the breeze. The property features a sun deck that extends down to the waterfront for yet another spot to relax or fish right from your backyard. The boat storage is directly in line with the boat ramp making your boat launches a breeze. This large double lot on the canal, leads to the Jourdan River. You will love the large, covered area downstairs if you enjoy entertaining. This property is located in Bay St. Louis, MS, near all of the amenities, the Mississippi Gulf Coast has to offer!