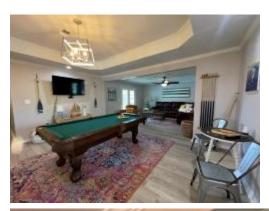

# 3 BEDROOM/2 BATH HOME IN PARADISE!!! HANCOCK COUNTY, MS

Rare waterfront home in Bay St. Louis, MS! This beautiful three bed, two bath, 1,461± square foot home in Hancock County, MS, will not last long! The home features an open floor plan, making the home open and relaxing. The covered back porch looks over the water and would make an excellent spot to wind down and enjoy the breeze. The property features a sun deck that extends down to the waterfront for yet another spot to relax or fish right from your backyard. The boat storage is directly in line with the boat ramp making your boat launches a breeze. This large double lot on the canal, leads to the Jourdan River. You will love the large, covered area downstairs if you enjoy entertaining. This property is located in Bay St. Louis, MS, near all of the amenities, the Mississippi Gulf Coast has to offer!