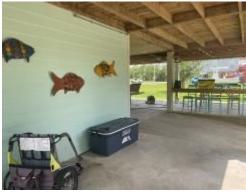

# 3 BEDROOM/2 BATH HOME IN PARADISE!!! HANCOCK COUNTY, MS

Rare waterfront home in Bay St. Louis, MS! This beautiful three bed, two bath, 1,461± square foot home in Hancock County, MS, will not last long! The home features an open floor plan, making the home open and relaxing. The covered back porch looks over the water and would make an excellent spot to wind down and enjoy the breeze. The property features a sun deck that extends down to the waterfront for yet another spot to relax or fish right from your backyard. The boat storage is directly in line with the boat ramp making your boat launches a breeze. This large double lot on the canal, leads to the Jourdan River. You will love the large, covered area downstairs if you enjoy entertaining. This property is located in Bay St. Louis, MS, near all of the amenities, the Mississippi Gulf Coast has to offer!