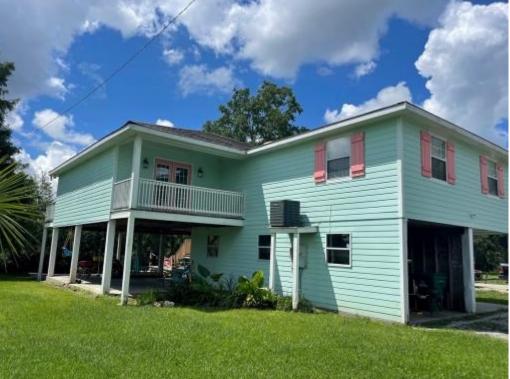

# 3 BEDROOM/2 BATH HOME IN PARADISE!!! HANCOCK COUNTY, MS

Rare waterfront home in Bay St. Louis, MS! This beautiful three bed, two bath, 1,461± square foot home in Hancock County, MS, will not last long! The home features an open floor plan, making the home open and relaxing. The covered back porch looks over the water and would make an excellent spot to wind down and enjoy the breeze. The property features a sun deck that extends down to the waterfront for yet another spot to relax or fish right from your backyard. The boat storage is directly in line with the boat ramp making your boat launches a breeze. This large double lot on the canal, leads to the Jourdan River. You will love the large, covered area downstairs if you enjoy entertaining. This property is located in Bay St. Louis, MS, near all of the amenities, the Mississippi Gulf Coast has to offer!