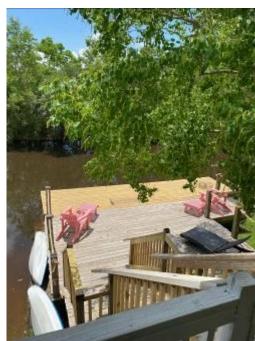

# 3 BEDROOM/2 BATH HOME IN PARADISE!!! HANCOCK COUNTY, MS

Rare waterfront home in Bay St. Louis, MS! This beautiful three bed, two bath, 1,461± square foot home in Hancock County, MS, will not last long! The home features an open floor plan, making the home open and relaxing. The covered back porch looks over the water and would make an excellent spot to wind down and enjoy the breeze. The property features a sun deck that extends down to the waterfront for yet another spot to relax or fish right from your backyard. The boat storage is directly in line with the boat ramp making your boat launches a breeze. This large double lot on the canal, leads to the Jourdan River. You will love the large, covered area downstairs if you enjoy entertaining. This property is located in Bay St. Louis, MS, near all of the amenities, the Mississippi Gulf Coast has to offer!