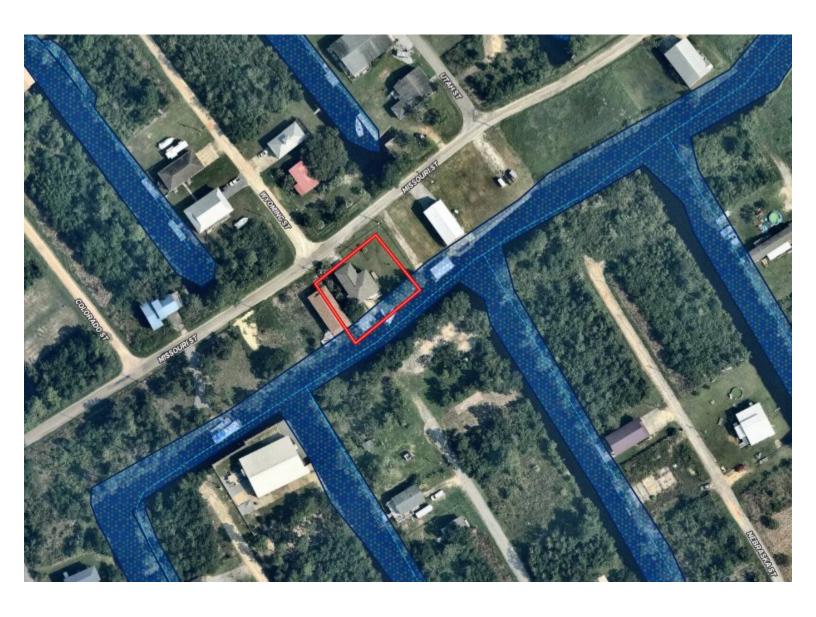

mithHomes.com 601.990.5070 office | 601.407.4315 cell





















#### TARA WALKER SMITH, REALTOR® Tara@TomSmithHomes.com























TARA WALKER SMITH, REALTOR® Tara@TomSmithHomes.com 601.990.5070 office | 601.407.4315 cell























TARA WALKER SMITH, REALTOR® Tara@TomSmithHomes.com 601.990.5070 office | 601.407.4315 cell



















#### TARA WALKER SMITH, REALTOR® Tara@TomSmithHomes.com 601.990.5070 office | 601.407.4315 cell





#### **Aerial Map**



**INTERACTIVE MAP LINK** 

# Call me today!

TARA WALKER SMITH, REALTOR® Tara@TomSmithHomes.com 601.990.5070 office | 601.407.4315 cell





#### **Ownership Map**



## Call me today!

TARA WALKER SMITH, REALTOR® Tara@TomSmithHomes.com 601.990.5070 office | 601.407.4315 cell





#### Flood Map



# Call me today!

TARA WALKER SMITH, REALTOR® Tara@TomSmithHomes.com 601.990.5070 office | 601.407.4315 cell





#### **Directional Map**



<u>Directions from the intersection of US-90 and MS-43 in Bay St. Louis:</u> Travel north on MS-43N, in 2.6 miles, turn right onto Lagan St., in .4 miles, continue onto Texas St., in .2 miles, turn right onto Missouri St, in .1 mile, the property will be on the right.

Address: 11056 Missouri St, Bay St. Louis, MS 39520

## **GOOGLE MAP LINK**

## Call me today!

TARA WALKER SMITH, REALTOR® Tara@TomSmithHomes.com 601.990.5070 office | 601.407.4315 cell