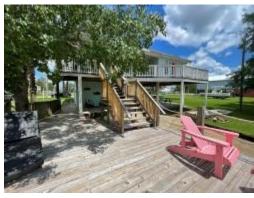

# 3 BEDROOM/2 BATH HOME IN PARADISE!!! HANCOCK COUNTY, MS

Rare waterfront home in Bay St. Louis, MS! This beautiful three bed, two bath, 1,461± square foot home in Hancock County, MS, will not last long! The home features an open floor plan, making the home open and relaxing. The covered back porch looks over the water and would make an excellent spot to wind down and enjoy the breeze. The property features a sun deck that extends down to the waterfront for yet another spot to relax or fish right from your backyard. The boat storage is directly in line with the boat ramp making your boat launches a breeze. This large double lot on the canal, leads to the Jourdan River. You will love the large, covered area downstairs if you enjoy entertaining. This property is located in Bay St. Louis, MS, near all of the amenities, the Mississippi Gulf Coast has to offer!