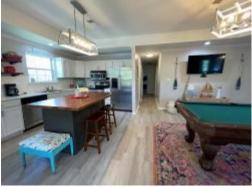

# 3 BEDROOM/2 BATH HOME IN PARADISE!!! HANCOCK COUNTY, MS

Rare waterfront home in Bay St. Louis, MS! This beautiful three bed, two bath, 1,461± square foot home in Hancock County, MS, will not last long! The home features an open floor plan, making the home open and relaxing. The covered back porch looks over the water and would make an excellent spot to wind down and enjoy the breeze. The property features a sun deck that extends down to the waterfront for yet another spot to relax or fish right from your backyard. The boat storage is directly in line with the boat ramp making your boat launches a breeze. This large double lot on the canal, leads to the Jourdan River. You will love the large, covered area downstairs if you enjoy entertaining. This property is located in Bay St. Louis, MS, near all of the amenities, the Mississippi Gulf Coast has to offer!