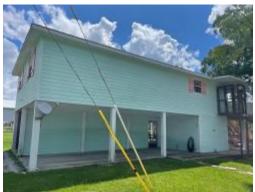

# 3 BEDROOM/2 BATH HOME IN PARADISE!!! HANCOCK COUNTY, MS

Rare waterfront home in Bay St. Louis, MS! This beautiful three bed, two bath, 1,461± square foot home in Hancock County, MS, will not last long! The home features an open floor plan, making the home open and relaxing. The covered back porch looks over the water and would make an excellent spot to wind down and enjoy the breeze. The property features a sun deck that extends down to the waterfront for yet another spot to relax or fish right from your backyard. The boat storage is directly in line with the boat ramp making your boat launches a breeze. This large double lot on the canal, leads to the Jourdan River. You will love the large, covered area downstairs if you enjoy entertaining. This property is located in Bay St. Louis, MS, near all of the amenities, the Mississippi Gulf Coast has to offer!