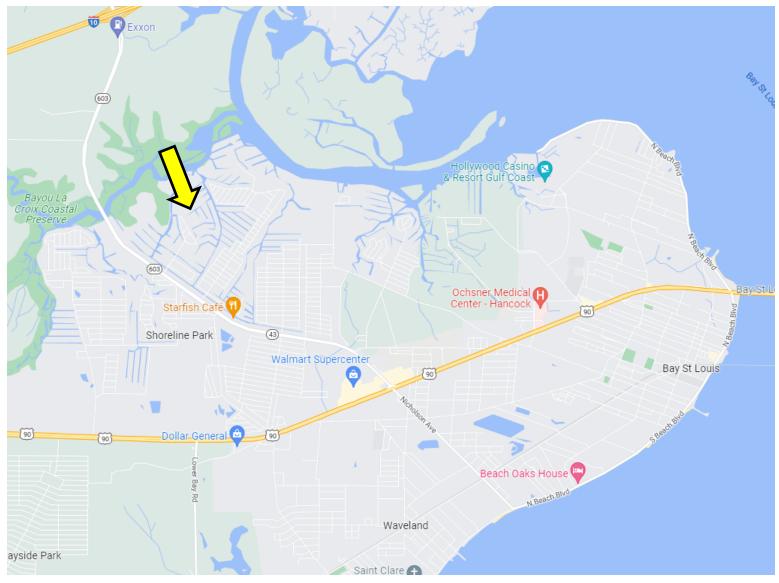

#### **Directional Map**

<u>Directions from the intersection of US-90 and MS-43 in Bay St. Louis:</u> Travel north on MS-43N, in 2.6 miles, turn right onto Lagan St., in .4 miles, continue onto Texas St., in .2 miles, turn right onto Missouri St, in .1 mile, the property will be on the right.

Address: 11056 Missouri St, Bay St. Louis, MS 39520