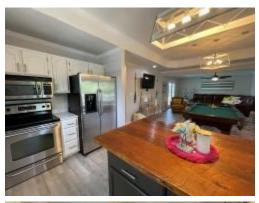

# 3 BEDROOM/2 BATH HOME IN PARADISE!!! HANCOCK COUNTY, MS

Rare waterfront home in Bay St. Louis, MS! This beautiful three bed, two bath, 1,461± square foot home in Hancock County, MS, will not last long! The home features an open floor plan, making the home open and relaxing. The covered back porch looks over the water and would make an excellent spot to wind down and enjoy the breeze. The property features a sun deck that extends down to the waterfront for yet another spot to relax or fish right from your backyard. The boat storage is directly in line with the boat ramp making your boat launches a breeze. This large double lot on the canal, leads to the Jourdan River. You will love the large, covered area downstairs if you enjoy entertaining. This property is located in Bay St. Louis, MS, near all of the amenities, the Mississippi Gulf Coast has to offer!