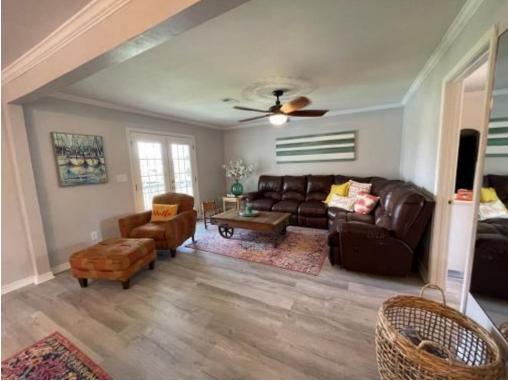

# 3 BEDROOM/2 BATH HOME IN PARADISE!!! HANCOCK COUNTY, MS

Rare waterfront home in Bay St. Louis, MS! This beautiful three bed, two bath, 1,461± square foot home in Hancock County, MS, will not last long! The home features an open floor plan, making the home open and relaxing. The covered back porch looks over the water and would make an excellent spot to wind down and enjoy the breeze. The property features a sun deck that extends down to the waterfront for yet another spot to relax or fish right from your backyard. The boat storage is directly in line with the boat ramp making your boat launches a breeze. This large double lot on the canal, leads to the Jourdan River. You will love the large, covered area downstairs if you enjoy entertaining. This property is located in Bay St. Louis, MS, near all of the amenities, the Mississippi Gulf Coast has to offer!