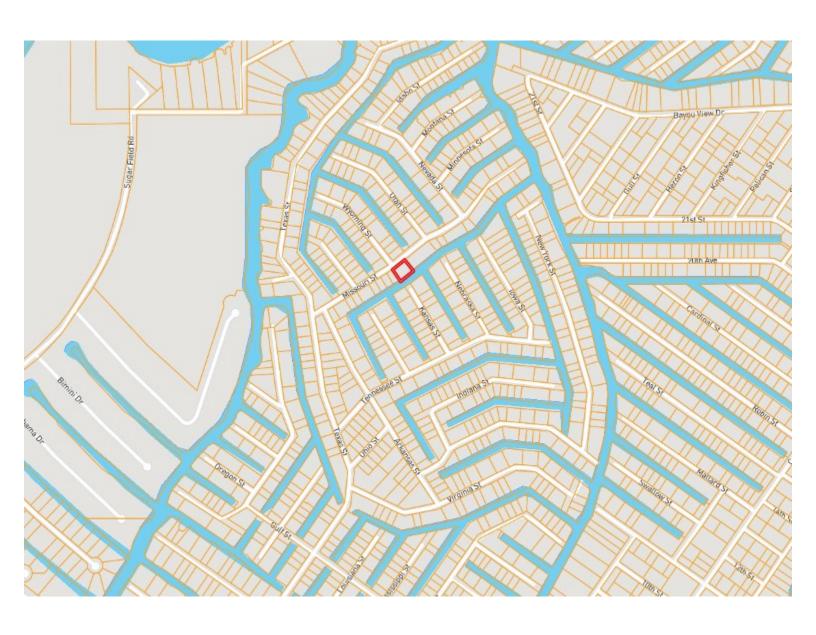

#### **Directional Map**

<u>Directions from the intersection of US-90 and MS-43 in Bay St. Louis:</u> Travel north on MS-43N, in 2.6 miles, turn right onto Lagan St., in .4 miles, continue onto Texas St., in .2 miles, turn right onto Missouri St, in .1 mile, the property will be on the right.

Address: 11056 Missouri St, Bay St. Louis, MS 39520