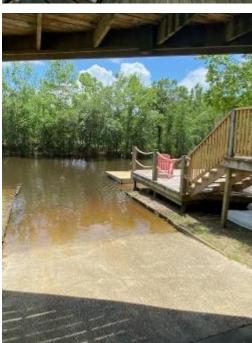

# 3 BEDROOM/2 BATH HOME IN PARADISE!!! HANCOCK COUNTY, MS

Rare waterfront home in Bay St. Louis, MS! This beautiful three bed, two bath, 1,461± square foot home in Hancock County, MS, will not last long! The home features an open floor plan, making the home open and relaxing. The covered back porch looks over the water and would make an excellent spot to wind down and enjoy the breeze. The property features a sun deck that extends down to the waterfront for yet another spot to relax or fish right from your backyard. The boat storage is directly in line with the boat ramp making your boat launches a breeze. This large double lot on the canal, leads to the Jourdan River. You will love the large, covered area downstairs if you enjoy entertaining. This property is located in Bay St. Louis, MS, near all of the amenities, the Mississippi Gulf Coast has to offer!