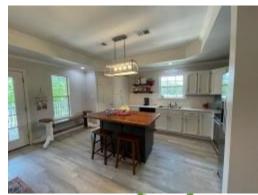

# 3 BEDROOM/2 BATH HOME IN PARADISE!!! HANCOCK COUNTY, MS

Rare waterfront home in Bay St. Louis, MS! This beautiful three bed, two bath, 1,461± square foot home in Hancock County, MS, will not last long! The home features an open floor plan, making the home open and relaxing. The covered back porch looks over the water and would make an excellent spot to wind down and enjoy the breeze. The property features a sun deck that extends down to the waterfront for yet another spot to relax or fish right from your backyard. The boat storage is directly in line with the boat ramp making your boat launches a breeze. This large double lot on the canal, leads to the Jourdan River. You will love the large, covered area downstairs if you enjoy entertaining. This property is located in Bay St. Louis, MS, near all of the amenities, the Mississippi Gulf Coast has to offer!