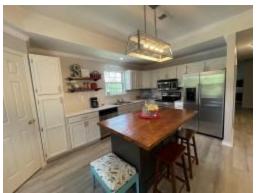

# 3 BEDROOM/2 BATH HOME IN PARADISE!!! HANCOCK COUNTY, MS

Rare waterfront home in Bay St. Louis, MS! This beautiful three bed, two bath, 1,461± square foot home in Hancock County, MS, will not last long! The home features an open floor plan, making the home open and relaxing. The covered back porch looks over the water and would make an excellent spot to wind down and enjoy the breeze. The property features a sun deck that extends down to the waterfront for yet another spot to relax or fish right from your backyard. The boat storage is directly in line with the boat ramp making your boat launches a breeze. This large double lot on the canal, leads to the Jourdan River. You will love the large, covered area downstairs if you enjoy entertaining. This property is located in Bay St. Louis, MS, near all of the amenities, the Mississippi Gulf Coast has to offer!