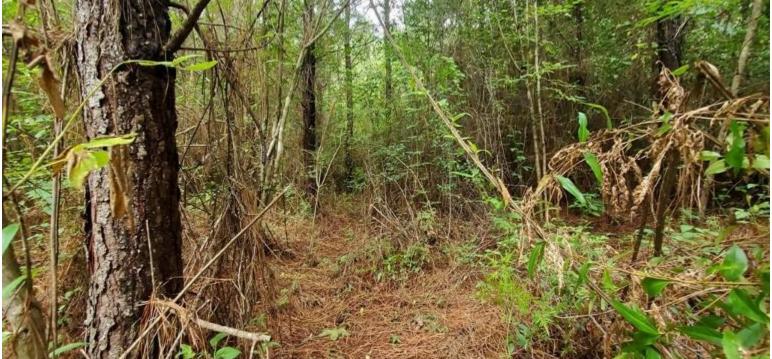

# 80± ACRES OF FANTASTIC HUNTING IN LAWRENCE COUNTY, MS

Excellent deer hunting on 80± acres in Lawrence County, MS, located at Elem-Tyler Road and Nola Road in Sontag, MS. There are 9-year old containerized pines on the property. This long-term investment property currently holds a deer hunting lease, paid yearly. There is electricity and Lincoln Rural Water close by, in case you wanted to add a hunting camp or a homesite. The property has an internal trail system to reach most of the property and features several great spots for hunting. The property is located less than 2.5 hours from New Orleans and Baton Rouge, LA.