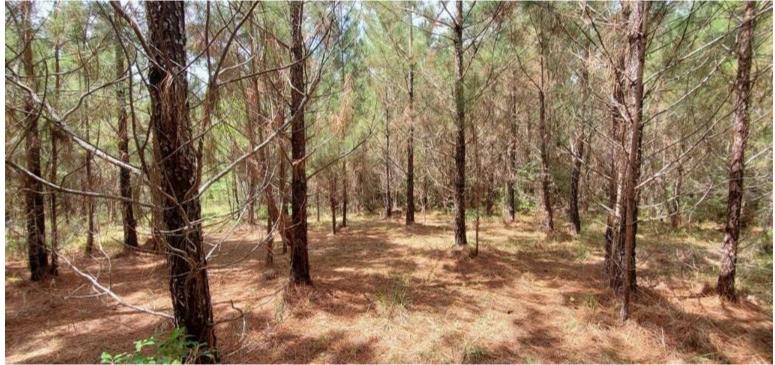

# 80± ACRES OF FANTASTIC HUNTING IN LAWRENCE COUNTY, MS

Excellent deer hunting on 80± acres in Lawrence County, MS, located at Elem-Tyler Road and Nola Road in Sontag, MS. There are 9-year old containerized pines on the property. This long-term investment property currently holds a deer hunting lease, paid yearly. There is electricity and Lincoln Rural Water close by, in case you wanted to add a hunting camp or a homesite. The property has an internal trail system to reach most of the property and features several great spots for hunting. The property is located less than 2.5 hours from New Orleans and Baton Rouge, LA.