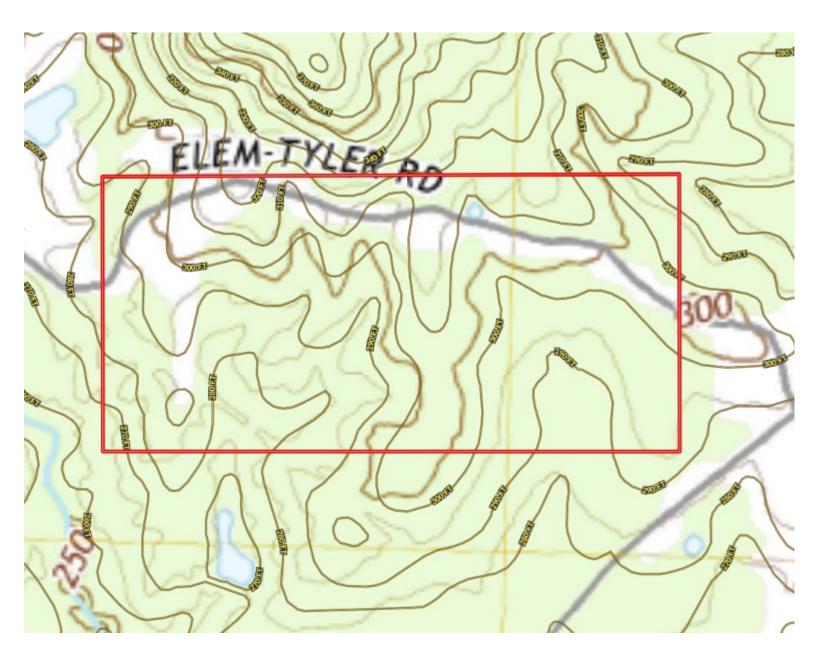

rinity@TomSmithHomes.com
601.990.5070 office | 769.218.7860 cell













TRINITY WEBB, REALTOR \*
Trinity@TomSmithHomes.com
601.990.5070 office | 769.218.7860 cell







TRINITY WEBB, REALTOR \*
Trinity@TomSmithHomes.com
601.990.5070 office | 769.218.7860 cell















TRINITY WEBB, REALTOR \*
Trinity@TomSmithHomes.com
601.990.5070 office | 769.218.7860 cell















TRINITY WEBB, REALTOR®
Trinity@TomSmithHomes.com
601.990.5070 office | 769.218.7860 cell





#### **AERIAL MAP**



INTERACTIVE MAP LINK

# Call me today!

TRINITY WEBB, REALTOR \*
Trinity@TomSmithHomes.com
601.990.5070 office | 769.218.7860 cell





#### **OWNERSHIP MAP**



# Call me today!

TRINITY WEBB, REALTOR \*
Trinity@TomSmithHomes.com
601.990.5070 office | 769.218.7860 cell





#### **TOPO MAP**



### Call me today!

TRINITY WEBB, REALTOR®
Trinity@TomSmithHomes.com
601.990.5070 office | 769.218.7860 cell





#### **FLOOD MAP**



# Call me today!

TRINITY WEBB, REALTOR®
Trinity@TomSmithHomes.com
601.990.5070 office | 769.218.7860 cell





#### **SOIL MAP**



### Call me today!



Trinity@TomSmithHomes.com 601.990.5070 office | 769.218.7860 cell





#### **DIRECTIONAL MAP**



<u>Directions from US-84 and MS-27 in Monticello, MS:</u> Travel north on MS-27N, in .4 miles, turn left onto Nola Rd, in 5.0 miles, turn right ono Elem-Tyler Rd, in .1 mile, the property will be on both sides of Elem-Tyler Rd.

### **GOOGLE MAP LINK**

# Call me today!

TRINITY WEBB, REALTOR \*
Trinity@TomSmithHomes.com
601.990.5070 office | 769.218.7860 cell