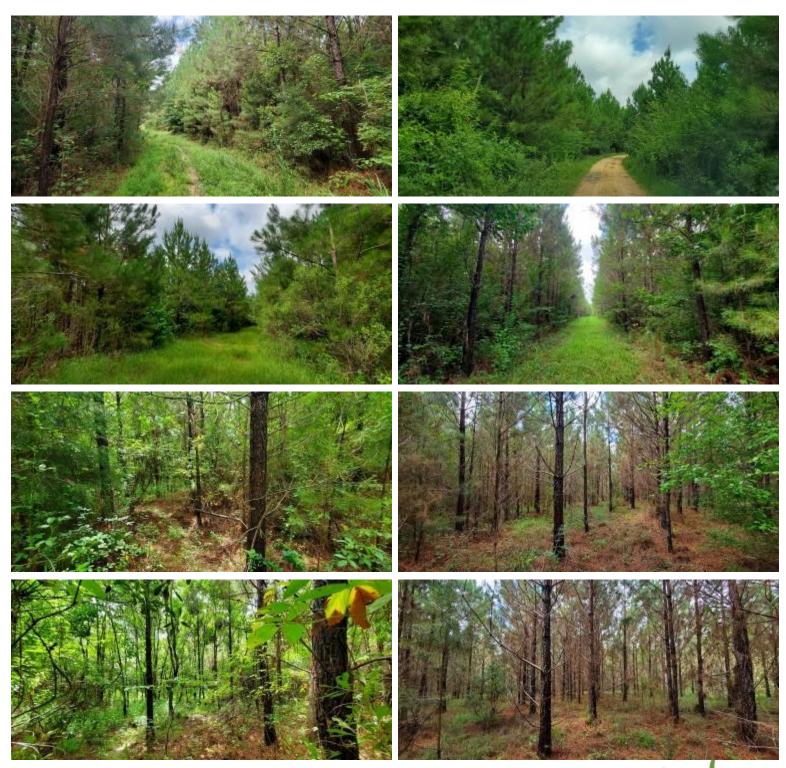

# 80± ACRES OF FANTASTIC HUNTING IN LAWRENCE COUNTY, MS

Excellent deer hunting on 80± acres in Lawrence County, MS, located at Elem-Tyler Road and Nola Road in Sontag, MS. There are 9-year old containerized pines on the property. This long-term investment property currently holds a deer hunting lease, paid yearly. There is electricity and Lincoln Rural Water close by, in case you wanted to add a hunting camp or a homesite. The property has an internal trail system to reach most of the property and features several great spots for hunting. The property is located less than 2.5 hours from New Orleans and Baton Rouge, LA.