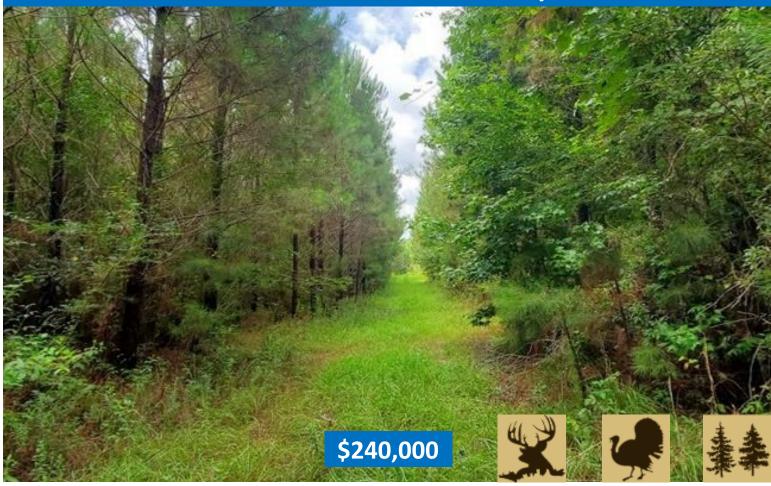

# 80± ACRES OF FANTASTIC HUNTING IN LAWRENCE COUNTY, MS

Excellent deer hunting on 80± acres in Lawrence County, MS, located at Elem-Tyler Road and Nola Road in Sontag, MS. There are 9-year old containerized pines on the property. This long-term investment property currently holds a deer hunting lease, paid yearly. There is electricity and Lincoln Rural Water close by, in case you wanted to add a hunting camp or a homesite. The property has an internal trail system to reach most of the property and features several great spots for hunting. The property is located less than 2.5 hours from New Orleans and Baton Rouge, LA.