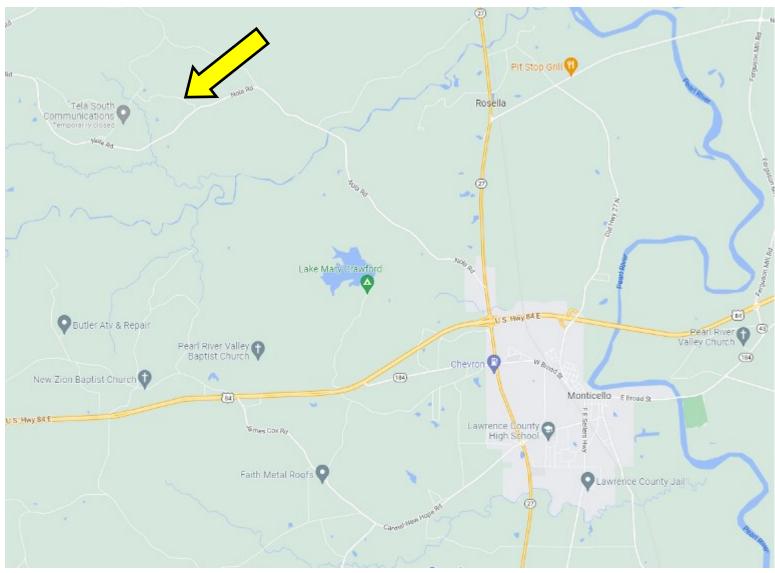

#### **DIRECTIONAL MAP**

<u>Directions from US-84 and MS-27 in Monticello, MS:</u> Travel north on MS-27N, in .4 miles, turn left onto Nola Rd, in 5.0 miles, turn right ono Elem-Tyler Rd, in .1 mile, the property will be on both sides of Elem-Tyler Rd.

<u>Directions from US-84 and MS-27 in Monticello, MS:</u> Travel north on MS-27N, in .4 miles, turn left onto Nola Rd, in 5.0 miles, turn right ono Elem-Tyler Rd, in .1 mile, the property will be on both sides of Elem-Tyler Rd. GOOGLE MAP LINK