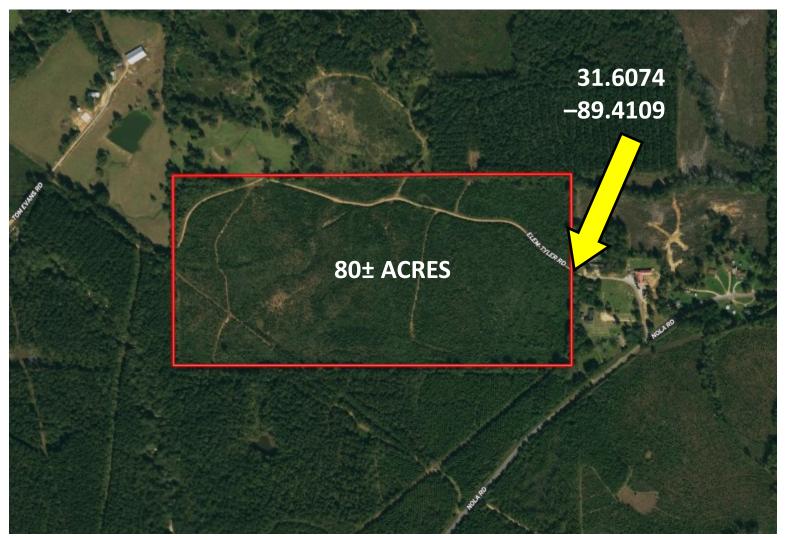

A.

<u>Directions from US-84 and MS-27 in Monticello, MS:</u> Travel north on MS-27N, in .4 miles, turn left onto Nola Rd, in 5.0 miles, turn right ono Elem-Tyler Rd, in .1 mile, the property will be on both sides of Elem-Tyler Rd. GOOGLE MAP LINK



### Call me today!

TRINITY WEBB, REALTOR \*
Trinity@TomSmithHomes.com
601.990.5070 office | 769.218.7860 cell













TRINITY WEBB, REALTOR \*
Trinity@TomSmithHomes.com
601.990.5070 office | 769.218.7860 cell







TRINITY WEBB, REALTOR \*
Trinity@TomSmithHomes.com
601.990.5070 office | 769.218.7860 cell















TRINITY WEBB, REALTOR \*
Trinity@TomSmithHomes.com
601.990.5070 office | 769.218.7860 cell















TRINITY WEBB, REALTOR®
Trinity@TomSmithHomes.com
601.990.5070 office | 769.218.7860 cell





#### **AERIAL MAP**



INTERACTIVE MAP LINK

# Call me today!

TRINITY WEBB, REALTOR \*
Trinity@TomSmithHomes.com
601.990.5070 office | 769.218.7860 cell





#### **OWNERSHIP MAP**



# Call me today!

TRINITY WEBB, REALTOR \*
Trinity@TomSmithHomes.com
601.990.5070 office | 769.218.7860 cell





#### **TOPO MAP**



### Call me today!

TRINITY WEBB, REALTOR®
Trinity@TomSmithHomes.com
601.990.5070 office | 769.218.7860 cell





#### **FLOOD MAP**



# Call me today!

TRINITY WEBB, REALTOR®
Trinity@TomSmithHomes.com
601.990.5070 office | 769.218.7860 cell





#### **SOIL MAP**



### Call me today!



Trinity@TomSmithHomes.com 601.990.5070 office | 769.218.7860 cell





#### **DIRECTIONAL MAP**



<u>Directions from US-84 and MS-27 in Monticello, MS:</u> Travel north on MS-27N, in .4 miles, turn left onto N