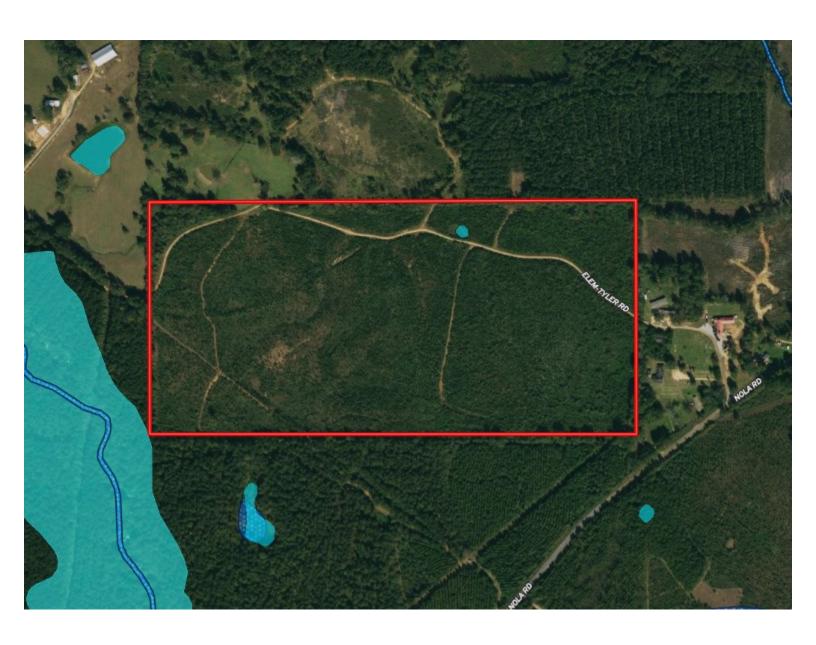

#### **AERIAL MAP**

INTERACTIVE MAP LINK

# 80± ACRES OF FANTASTIC HUNTING IN LAWRENCE COUNTY, MS

Excellent deer hunting on 80± acres in Lawrence County, MS, located at Elem-Tyler Road and Nola Road in Sontag, MS. There are 9-year old containerized pines on the property. This long-term investment property currently holds a deer hunting lease, paid yearly. There is electricity and Lincoln Rural Water close by, in case you wanted to add a hunting camp or a homesite. The property has an internal trail system to reach most of the property and features several great spots for hunting. The property is located less than 2.5 hours from New Orleans and Baton Rouge, LA.