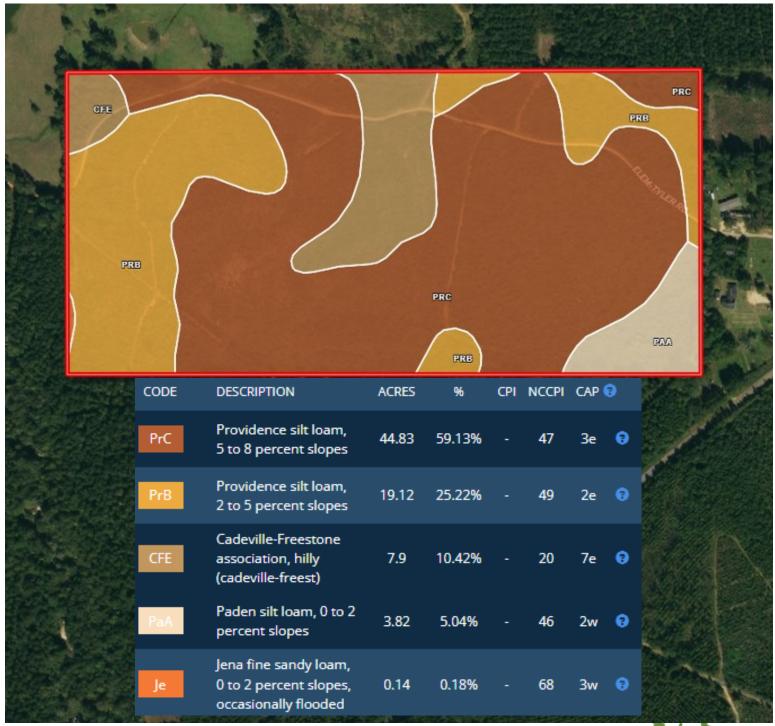

TRINITY WEBB, REALTOR \*
Trinity@TomSmithHomes.com
601.990.5070 office | 769.218.7860 cell















TRINITY WEBB, REALTOR®
Trinity@TomSmithHomes.com
601.990.5070 office | 769.218.7860 cell





#### **AERIAL MAP**



INTERACTIVE MAP LINK

# Call me today!

TRINITY WEBB, REALTOR \*
Trinity@TomSmithHomes.com
601.990.5070 office | 769.218.7860 cell





#### **OWNERSHIP MAP**



# Call me today!

TRINITY WEBB, REALTOR \*
Trinity@TomSmithHomes.com
601.990.5070 office | 769.218.7860 cell





#### **TOPO MAP**



### Call me today!

TRINITY WEBB, REALTOR®
Trinity@TomSmithHomes.com
601.990.5070 office | 769.218.7860 cell





#### **FLOOD MAP**



# Call me today!

TRINITY WEBB, REALTOR®
Trinity@TomSmithHomes.com
601.990.5070 office | 769.218.7860 cell





#### **SOIL MAP**



### Call me today!



Trinity@TomSmithHomes.com 601.990.5070 office | 769.218.7860 cell





#### **DIRECTIONAL MAP**



<u>Directions from US-84 and MS-27 in Monticello, MS:</u> Travel north on MS-27N, in .4 miles, turn left onto Nola Rd, in 5.0 miles, turn right ono Elem-Tyler Rd, in .1 mile, the property will be on both sides of Elem-Tyler Rd.

### **GOOGLE MAP LINK**

# Call me today!

TRINITY WEBB, REALTOR \*
Trinity@TomSmithHomes.com
601.990.5070 office | 769.218.7860 cell