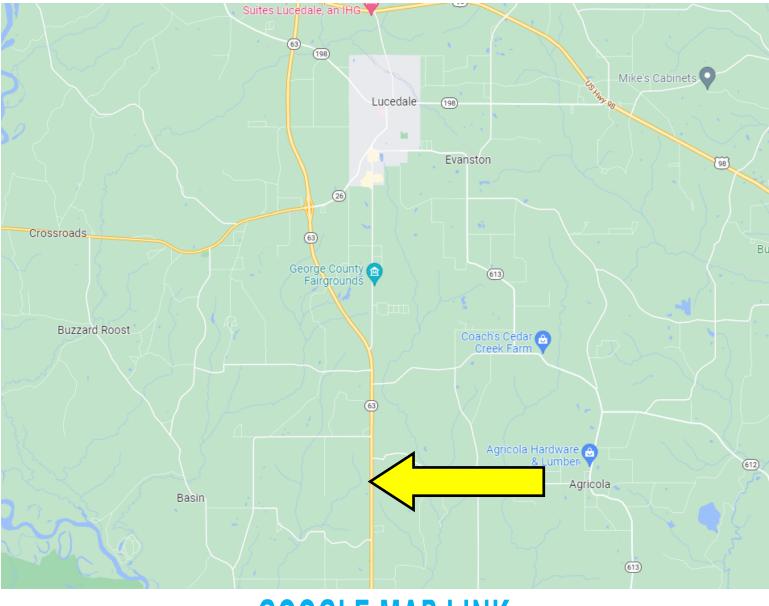

#### **Directional Map**

## **GOOGLE MAP LINK**

<u>Directions from the intersection of MS-26 and MS-63 in Lucedale, MS:</u> Travel south on MS-63S, in 6.2 miles, the property will be on the right.

Address: 5117 Highway 63 S, Lucedale, MS 39452

<u>Directions from the intersection of MS-26 and MS-63 in Lucedale, MS:</u> Travel south on MS-63S, in 6.2 miles, the property will be on the right.

Address: 5117 Highway 63 S, Lucedale, MS 39452 GOOGLE MAP LINK