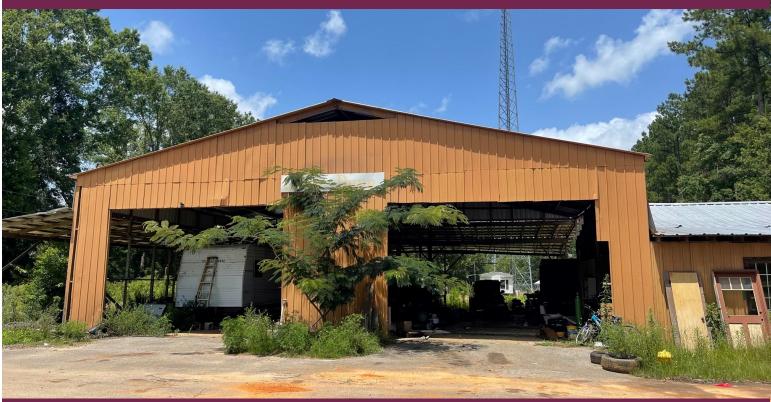

#### 5117 Highway 63 S, Lucedale, MS

Check out this commercial property in Lucedale, MS, in George County! There are numerous business possibilities with this commercial building on Highway 63 S, with excellent traffic. The smaller building would make for a great office space or retail location while, the larger high ceiling structure could work as a workshop or auto body shop. The building sits on a .8± acre lot, providing plenty of room for a parking lot. This property is located on a state highway between Lucedale, MS, and Moss Point, MS. All utilities are available nearby and ready for hook up. Call Preston Smith at Cell: 601.209.7150 or Office: 601.990.5070 for a showing!