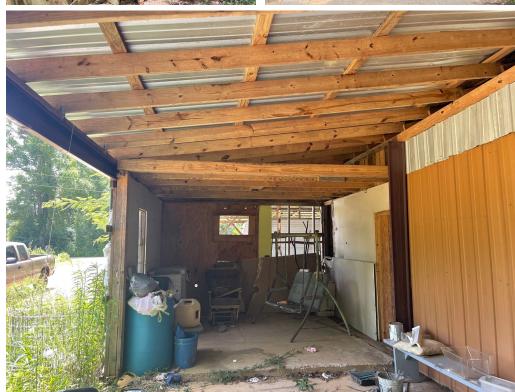

#### 5117 Highway 63 S, Lucedale, MS

Check out this commercial property in Lucedale, MS, in George County! There are numerous business possibilities with this commercial building on Highway 63 S, with excellent traffic. The smaller building would make for a great office space or retail location while, the larger high ceiling structure could work as a workshop or auto body shop. The building sits on a .8± acre lot, providing plenty of room for a parking lot. This property is located on a state highway between Lucedale, MS, and Moss Point, MS. All utilities are available nearby and ready for hook up. Call Preston Smith at Cell: 601.209.7150 or Office: 601.990.5070 for a showing!