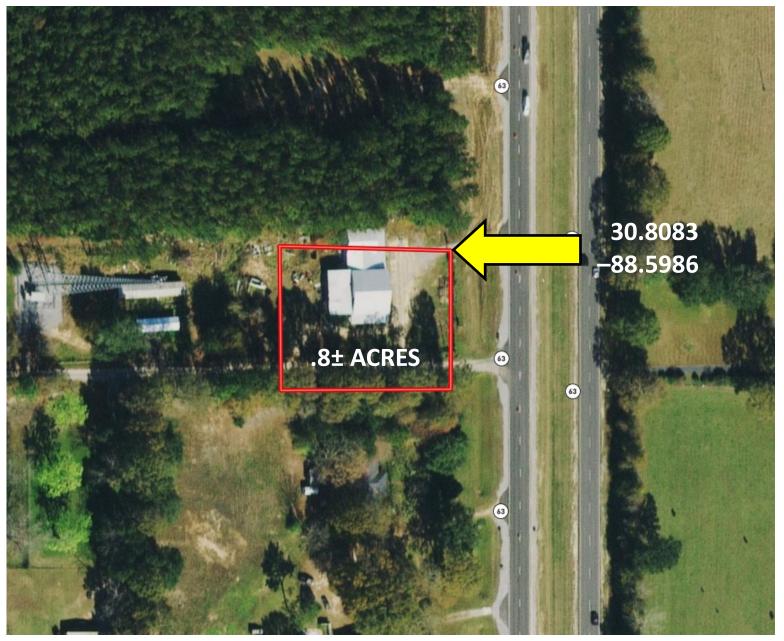

### **Aerial Map**

#### 5117 Highway 63 S, Lucedale, MS

Check out this commercial property in Lucedale, MS, in George County! There are numerous business possibilities with this commercial building on Highway 63 S, with excellent traffic. The smaller building would make for a great office space or retail location while, the larger high ceiling structure could work as a workshop or auto body shop. The building sits on a .8± acre lot, providing plenty of room for a parking lot. This property is located on a state highway between Lucedale, MS, and Moss Point, MS. All utilities are available nearby and ready for hook up. Call Preston Smith at Cell: 601.209.7150 or Office: 601.990.5070 for a showing!