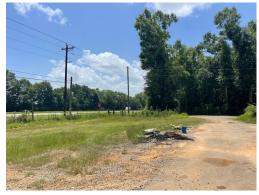

#### 5117 Highway 63 S, Lucedale, MS

Check out this commercial property in Lucedale, MS, in George County! There are numerous business possibilities with this commercial building on Highway 63 S, with excellent traffic. The smaller building would make for a great office space or retail location while, the larger high ceiling structure could work as a workshop or auto body shop. The building sits on a .8± acre lot, providing plenty of room for a parking lot. This property is located on a state highway between Lucedale, MS, and Moss Point, MS. All utilities are available nearby and ready for hook up. Call Preston Smith at Cell: 601.209.7150 or Office: 601.990.5070 for a showing!