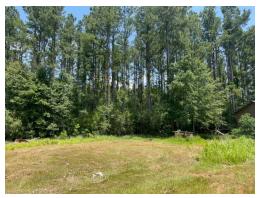

#### 5117 Highway 63 S, Lucedale, MS

Check out this commercial property in Lucedale, MS, in George County! There are numerous business possibilities with this commercial building on Highway 63 S, with excellent traffic. The smaller building would make for a great office space or retail location while, the larger high ceiling structure could work as a workshop or auto body shop. The building sits on a .8± acre lot, providing plenty of room for a parking lot. This property is located on a state highway between Lucedale, MS, and Moss Point, MS. All utilities are available nearby and ready for hook up. Call Preston Smith at Cell: 601.209.7150 or Office: 601.990.5070 for a showing!