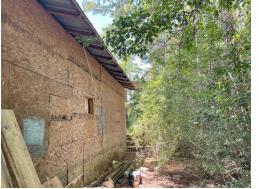

#### 5117 Highway 63 S, Lucedale, MS

Check out this commercial property in Lucedale, MS, in George County! There are numerous business possibilities with this commercial building on Highway 63 S, with excellent traffic. The smaller building would make for a great office space or retail location while, the larger high ceiling structure could work as a workshop or auto body shop. The building sits on a .8± acre lot, providing plenty of room for a parking lot. This property is located on a state highway between Lucedale, MS, and Moss Point, MS. All utilities are available nearby and ready for hook up. Call Preston Smith at Cell: 601.209.7150 or Office: 601.990.5070 for a showing!