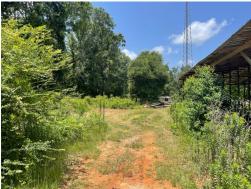

#### 5117 Highway 63 S, Lucedale, MS

Check out this commercial property in Lucedale, MS, in George County! There are numerous business possibilities with this commercial building on Highway 63 S, with excellent traffic. The smaller building would make for a great office space or retail location while, the larger high ceiling structure could work as a workshop or auto body shop. The building sits on a .8± acre lot, providing plenty of room for a parking lot. This property is located on a state highway between Lucedale, MS, and Moss Point, MS. All utilities are available nearby and ready for hook up. Call Preston Smith at Cell: 601.209.7150 or Office: 601.990.5070 for a showing!