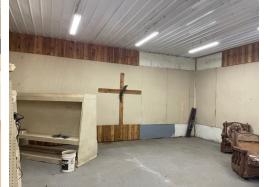

#### 5117 Highway 63 S, Lucedale, MS

Check out this commercial property in Lucedale, MS, in George County! There are numerous business possibilities with this commercial building on Highway 63 S, with excellent traffic. The smaller building would make for a great office space or retail location while, the larger high ceiling structure could work as a workshop or auto body shop. The building sits on a .8± acre lot, providing plenty of room for a parking lot. This property is located on a state highway between Lucedale, MS, and Moss Point, MS. All utilities are available nearby and ready for hook up. Call Preston Smith at Cell: 601.209.7150 or Office: 601.990.5070 for a showing!