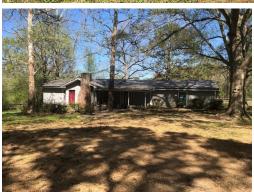

#### 1550 Clark Travis Ln NE, Brookhaven, MS 39601

Look at this 5± acres in Enterprise School District in Lincoln County, MS! Located just 10 minutes from Downtown Brookhaven. The partially fenced area in the south portion of the property would make an excellent homesite with plenty of room to roam and stretch out. There is a large barn with loft on the northeast corner of the property, next to a small pond. This property would be great for investors and those looking for a few acres just outside of town. Additionally there is a small home on the property that could be demolished, and the remaining slab is used for a new home place.