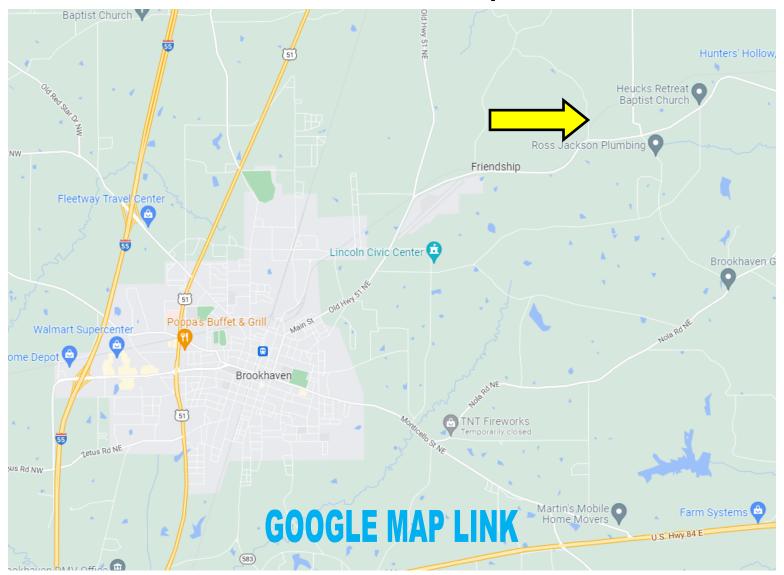

#### **Directional Map**

<u>Directions from the intersection of E Monticello St and N 2nd St in Brookhaven, MS:</u> Travel north on N 2nd St, in .5 miles, continue onto Main St, in .5 miles, continue onto Old Hwy 51 NE, in 1.7 miles, take a slight right onto Heucks Retreat Rd NE, in 2.2 miles, turn left onto Clark Travis Ln NE, in .3 miles, the property will be on the right.