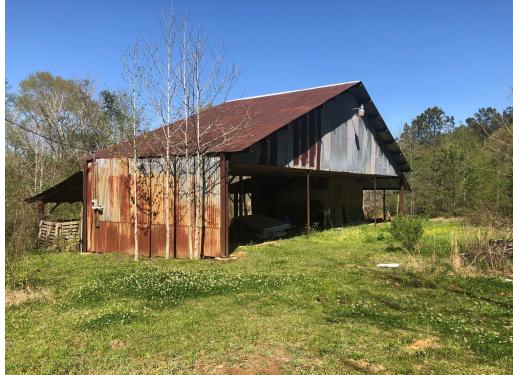

#### 1550 Clark Travis Ln NE, Brookhaven, MS 39601

Look at this 5± acres in Enterprise School District in Lincoln County, MS! Located just 10 minutes from Downtown Brookhaven. The partially fenced area in the south portion of the property would make an excellent homesite with plenty of room to roam and stretch out. There is a large barn with loft on the northeast corner of the property, next to a small pond. This property would be great for investors and those looking for a few acres just outside of town. Additionally there is a small home on the property that could be demolished, and the remaining slab is used for a new home place.