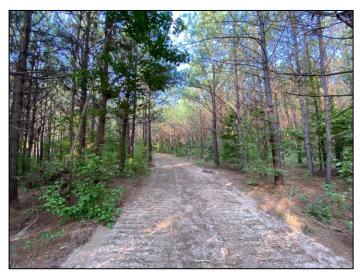

## 80+/- Homesite and Recreational Property Webster County, MS

Welcome to the Webster 80! This 80+/- acre property has been a family hunting destination until recent years and, for the last few years has been undisturbed. This means that you can come in and develop everything just like you like it (reclaim the plots, make new plots, & enhance the interior road system). With the property having extensive road frontage on Hwy 82, where you will find an established drive and old homesite. The old family homesite has established utilities and is ready for whatever suits the new owner best if they wish to build a hunting camp, or home. The utility providers include Sapa Water Association, and Natchez Trace Power Company. Much of the property consists of naturally regenerated timber and approximately five acres of planted pines located in the Northwest portion of the property. You will also notice a "slough" in the middle of the property that could be used potentially for duck hunting or could be converted into a lake or pond in the future. Another added feature of this property is that it is located one mile North of the Big Black River, making the potential of wildlife opportunities abundant. To schedule your private showing, call Harper Day!