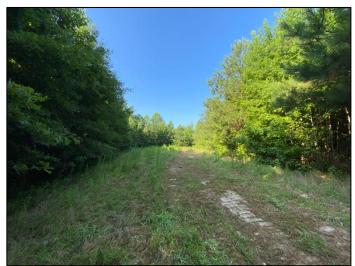

## 80+/- Homesite and Recreational Property Webster County, MS

Welcome to the Webster 80! This 80+/- acre property has been a family hunting destination until recent years and, for the last few years has been undisturbed. This means that you can come in and develop everything just like you like it (reclaim the plots, make new plots, & enhance the interior road system). With the property having extensive road frontage on Hwy 82, where you will find an established drive and old homesite. The old family homesite has established utilities and is ready for whatever suits the new owner best if they wish to build a hunting camp, or home. The utility providers include Sapa Water Association, and Natchez Trace Power Company. Much of the property consists of naturally regenerated timber and approximately five acres of planted pines located in the Northwest portion of the property. You will also notice a "slough" in the middle of the property that could be used potentially for duck hunting or could be converted into a lake or pond in the future. Another added feature of this property is that it is located one mile North of the Big Black River, making the potential of wildlife opportunities abundant. To schedule your private showing, call Harper Day!