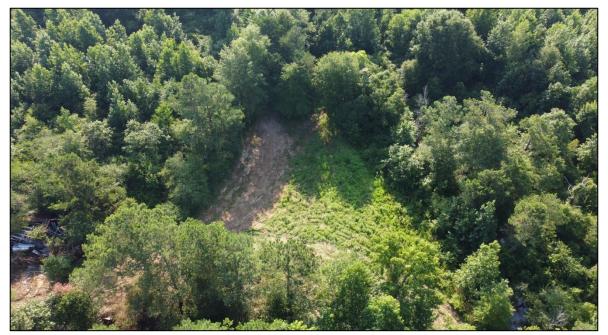

## 80+/- Homesite and Recreational Property Webster County, MS

Welcome to the Webster 80! This 80+/- acre property has been a family hunting destination until recent years and, for the last few years has been undisturbed. This means that you can come in and develop everything just like you like it (reclaim the plots, make new plots, & enhance the interior road system). With the property having extensive road frontage on Hwy 82, where you will find an established drive and old homesite. The old family homesite has established utilities and is ready for whatever suits the new owner best if they wish to build a hunting camp, or home. The utility providers include Sapa Water Association, and Natchez Trace Power Company. Much of the property consists of naturally regenerated timber and approximately five acres of planted pines located in the Northwest portion of the property. You will also notice a "slough" in the middle of the property that could be used potentially for duck hunting or could be converted into a lake or pond in the future. Another added feature of this property is that it is located one mile North of the Big Black River, making the potential of wildlife opportunities abundant. To schedule your private showing, call Harper Day!