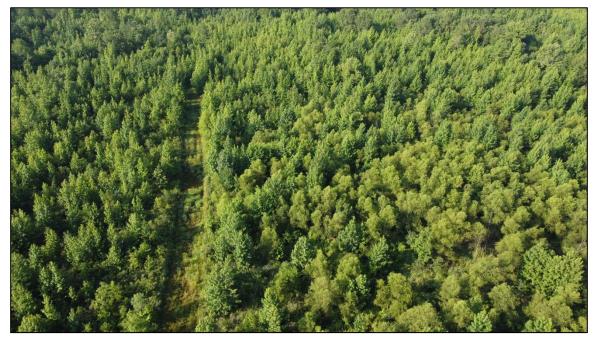

## 80+/- Homesite and Recreational Property Webster County, MS

Welcome to the Webster 80! This 80+/- acre property has been a family hunting destination until recent years and, for the last few years has been undisturbed. This means that you can come in and develop everything just like you like it (reclaim the plots, make new plots, & enhance the interior road system). With the property having extensive road frontage on Hwy 82, where you will find an established drive and old homesite. The old family homesite has established utilities and is ready for whatever suits the new owner best if they wish to build a hunting camp, or home. The utility providers include Sapa Water Association, and Natchez Trace Power Company. Much of the property consists of naturally regenerated timber and approximately five acres of planted pines located in the Northwest portion of the property. You will also notice a "slough" in the middle of the property that could be used potentially for duck hunting or could be converted into a lake or pond in the future. Another added feature of this property is that it is located one mile North of the Big Black River, making the potential of wildlife opportunities abundant. To schedule your private showing, call Harper Day!