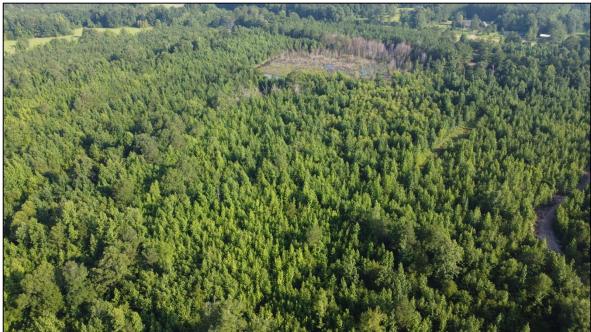

## 80+/- Homesite and Recreational Property Webster County, MS

Welcome to the Webster 80! This 80+/- acre property has been a family hunting destination until recent years and, for the last few years has been undisturbed. This means that you can come in and develop everything just like you like it (reclaim the plots, make new plots, & enhance the interior road system). With the property having extensive road frontage on Hwy 82, where you will find an established drive and old homesite. The old family homesite has established utilities and is ready for whatever suits the new owner best if they wish to build a hunting camp, or home. The utility providers include Sapa Water Association, and Natchez Trace Power Company. Much of the property consists of naturally regenerated timber and approximately five acres of planted pines located in the Northwest portion of the property. You will also notice a "slough" in the middle of the property that could be used potentially for duck hunting or could be converted into a lake or pond in the future. Another added feature of this property is that it is located one mile North of the Big Black River, making the potential of wildlife opportunities abundant. To schedule your private showing, call Harper Day!