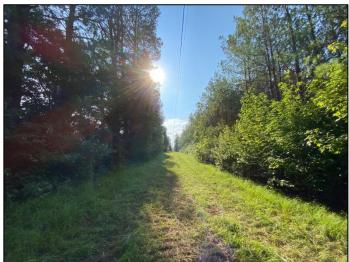

## 80+/- Homesite and Recreational Property Webster County, MS

Welcome to the Webster 80! This 80+/- acre property has been a family hunting destination until recent years and, for the last few years has been undisturbed. This means that you can come in and develop everything just like you like it (reclaim the plots, make new plots, & enhance the interior road system). With the property having extensive road frontage on Hwy 82, where you will find an established drive and old homesite. The old family homesite has established utilities and is ready for whatever suits the new owner best if they wish to build a hunting camp, or home. The utility providers include Sapa Water Association, and Natchez Trace Power Company. Much of the property consists of naturally regenerated timber and approximately five acres of planted pines located in the Northwest portion of the property. You will also notice a "slough" in the middle of the property that could be used potentially for duck hunting or could be converted into a lake or pond in the future. Another added feature of this property is that it is located one mile North of the Big Black River, making the potential of wildlife opportunities abundant. To schedule your private showing, call Harper Day!