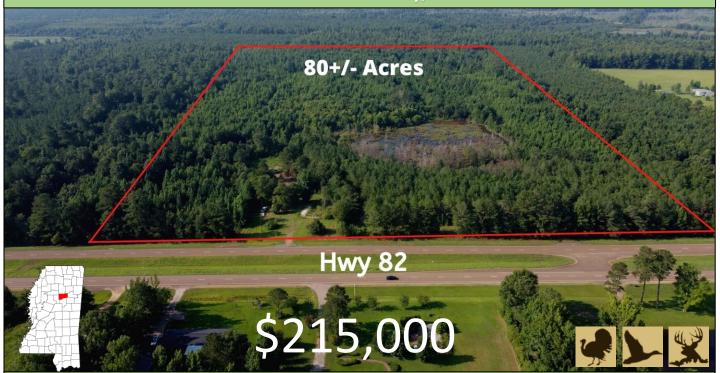

## 80+/- Homesite and Recreational Property Webster County, MS

Welcome to the Webster 80! This 80+/- acre property has been a family hunting destination until recent years and, for the last few years has been undisturbed. This means that you can come in and develop everything just like you like it (reclaim the plots, make new plots, & enhance the interior road system). With the property having extensive road frontage on Hwy 82, where you will find an established drive and old homesite. The old family homesite has established utilities and is ready for whatever suits the new owner best if they wish to build a hunting camp, or home. The utility providers include Sapa Water Association, and Natchez Trace Power Company. Much of the property consists of naturally regenerated timber and approximately five acres of planted pines located in the Northwest portion of the property. You will also notice a "slough" in the middle of the property that could be used potentially for duck hunting or could be converted into a lake or pond in the future. Another added feature of this property is that it is located one mile North of the Big Black River, making the potential of wildlife opportunities abundant. To schedule your private showing, call Harper Day!