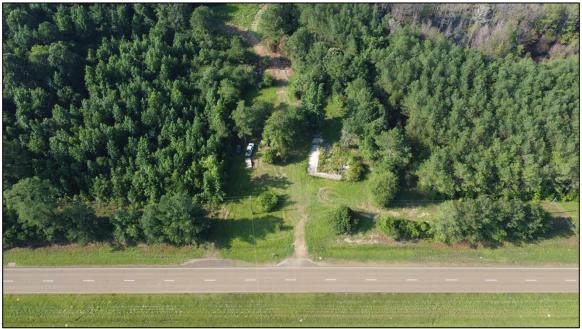

## 80+/- Homesite and Recreational Property Webster County, MS

Welcome to the Webster 80! This 80+/- acre property has been a family hunting destination until recent years and, for the last few years has been undisturbed. This means that you can come in and develop everything just like you like it (reclaim the plots, make new plots, & enhance the interior road system). With the property having extensive road frontage on Hwy 82, where you will find an established drive and old homesite. The old family homesite has established utilities and is ready for whatever suits the new owner best if they wish to build a hunting camp, or home. The utility providers include Sapa Water Association, and Natchez Trace Power Company. Much of the property consists of naturally regenerated timber and approximately five acres of planted pines located in the Northwest portion of the property. You will also notice a "slough" in the middle of the property that could be used potentially for duck hunting or could be converted into a lake or pond in the future. Another added feature of this property is that it is located one mile North of the Big Black River, making the potential of wildlife opportunities abundant. To schedule your private showing, call Harper Day!