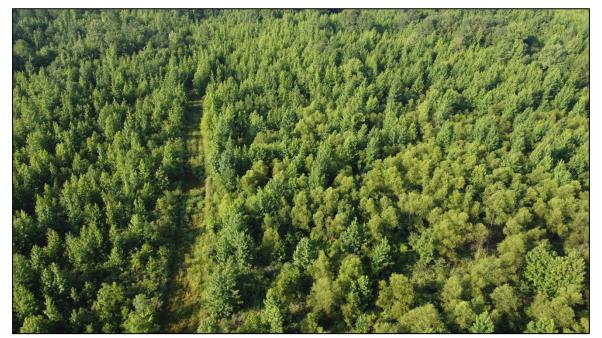

## 80+/- Homesite and Recreational Property Webster County, MS

Welcome to the Webster 80! This 80+/- acre property has been a family hunting destination until recent years and; has been undisturbed for the last few years. This means that you can come in and develop everything just like you like it (reclaim the plots, make new plots, & enhance the interior road system). The property has extensive road frontage on Hwy 82 where you will find an established drive and old homesite. The old family homesite has established utilities and is ready for whatever suits the new owner best a hunting camp or home. The utility providers include Sapa Water Association and Natchez Trace Power Company. Much of the property consists of naturally regenerated timber and approximately five acres of planted pines located in the Northwest portion of the property. You will also notice a "slough" in the middle of the property that could be used potentially for duck hunting or could be converted into a lake or pond in the future. Another added feature of this property is that it is located one mile north of the Big Black River making the potential for wildlife opportunities abundant. To schedule your private showing, call Harper Day!