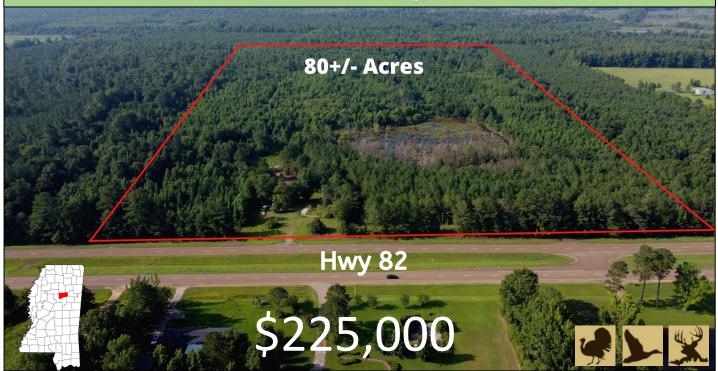

## 80+/- Homesite and Recreational Property Webster County, MS

Welcome to the Webster 80! This 80+/- acre property has been a family hunting destination until recent years and; has been undisturbed for the last few years. This means that you can come in and develop everything just like you like it (reclaim the plots, make new plots, & enhance the interior road system). The property has extensive road frontage on Hwy 82 where you will find an established drive and old homesite. The old family homesite has established utilities and is ready for whatever suits the new owner best a hunting camp or home. The utility providers include Sapa Water Association and Natchez Trace Power Company. Much of the property consists of naturally regenerated timber and approximately five acres of planted pines located in the Northwest portion of the property. You will also notice a "slough" in the middle of the property that could be used potentially for duck hunting or could be converted into a lake or pond in the future. Another added feature of this property is that it is located one mile north of the Big Black River making the potential for wildlife opportunities abundant. To schedule your private showing, call Harper Day!

<u>Directions from intersection of Hwy 82 and Hwy 15 in Mathiston, MS:</u> Travel West on Hwy 82 for 4.0 miles. The property will be on your right. <u>GOOGLE MAP LINK</u>

Call me today!

HARPER DAY, REALTOR® Harper@TomSmithLand.com 662.268.6333 office | 662.694.9751 cell