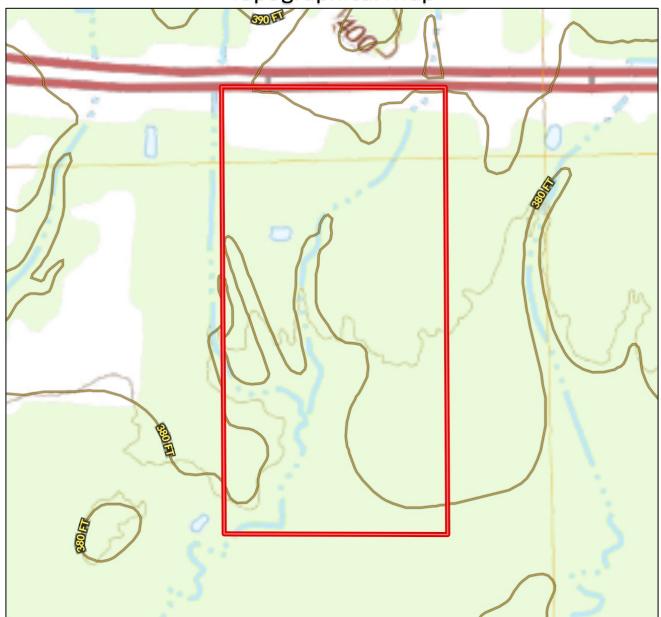

#### Topographical Map

Call me today!

HARPER DAY, REALTOR \*
Harper@TomSmithLand.com
662.268.6333 office | 662.694.9751 cell

Directions from intersection of Hwy 82 and Hwy 15 in Mathiston, MS: Travel West on Hwy 82 for 4.0 miles. The property will be on your right.