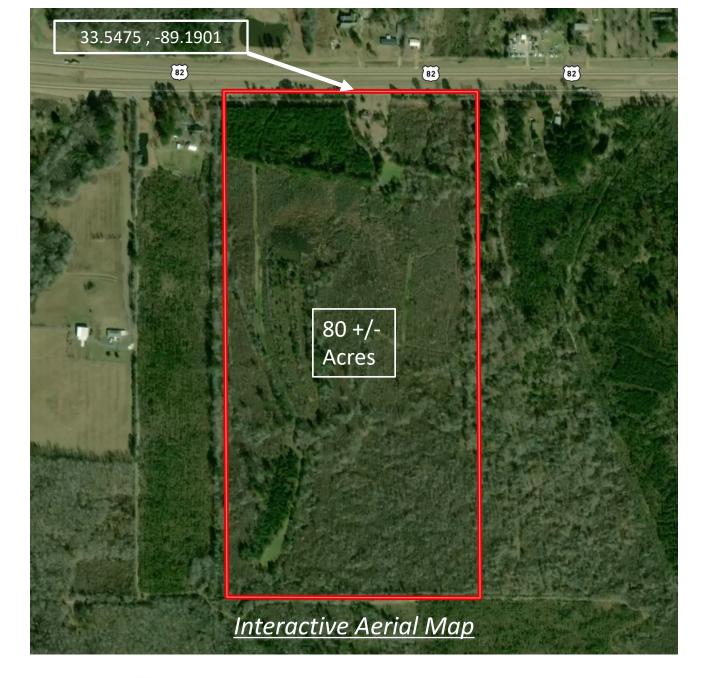

## 80+/- Homesite and Recreational Property Webster County, MS

Welcome to the Webster 80! This 80+/- acre property has been a family hunting destination until recent years and; has been undisturbed for the last few years. This means that you can come in and develop everything just like you like it (reclaim the plots, make new plots, & enhance the interior road system). The property has extensive road frontage on Hwy 82 where you will find an established drive and old homesite. The old family homesite has established utilities and is ready for whatever suits the new owner best a hunting camp or home. The utility providers include Sapa Water Association and Natchez Trace Power Company. Much of the property consists of naturally regenerated timber and approximately five acres of planted pines located in the Northwest portion of the property. You will also notice a "slough" in the middle of the property that could be used potentially for duck hunting or could be converted into a lake or pond in the future. Another added feature of this property is that it is located one mile north of the Big Black River making the potential for wildlife opportunities abundant. To schedule your private showing, call Harper Day!

<u>Directions from intersection of Hwy 82 and Hwy 15 in Mathiston, MS:</u> Travel West on Hwy 82 for 4.0 miles. The property will be on your right. <u>GOOGLE MAP LINK</u>

Call me today!

HARPER DAY, REALTOR® Harper@TomSmithLand.com 662.268.6333 office | 662.694.9751 cell