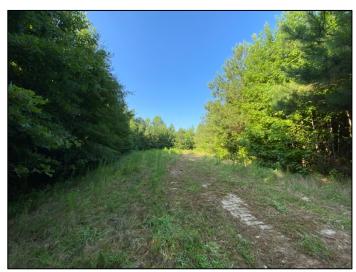

## 80+/- Homesite and Recreational Property Webster County, MS

Welcome to the Webster 80! This 80+/- acre property has been a family hunting destination until recent years and; has been undisturbed for the last few years. This means that you can come in and develop everything just like you like it (reclaim the plots, make new plots, & enhance the interior road system). The property has extensive road frontage on Hwy 82 where you will find an established drive and old homesite. The old family homesite has established utilities and is ready for whatever suits the new owner best a hunting camp or home. The utility providers include Sapa Water Association and Natchez Trace Power Company. Much of the property consists of naturally regenerated timber and approximately five acres of planted pines located in the Northwest portion of the property. You will also notice a "slough" in the middle of the property that could be used potentially for duck hunting or could be converted into a lake or pond in the future. Another added feature of this property is that it is located one mile north of the Big Black River making the potential for wildlife opportunities abundant. To schedule your private showing, call Harper Day!