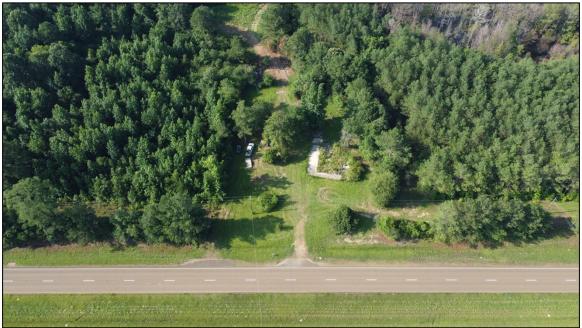

## 80+/- Homesite and Recreational Property Webster County, MS

Welcome to the Webster 80! This 80+/- acre property has been a family hunting destination until recent years and; has been undisturbed for the last few years. This means that you can come in and develop everything just like you like it (reclaim the plots, make new plots, & enhance the interior road system). The property has extensive road frontage on Hwy 82 where you will find an established drive and old homesite. The old family homesite has established utilities and is ready for whatever suits the new owner best a hunting camp or home. The utility providers include Sapa Water Association and Natchez Trace Power Company. Much of the property consists of naturally regenerated timber and approximately five acres of planted pines located in the Northwest portion of the property. You will also notice a "slough" in the middle of the property that could be used potentially for duck hunting or could be converted into a lake or pond in the future. Another added feature of this property is that it is located one mile north of the Big Black River making the potential for wildlife opportunities abundant. To schedule your private showing, call Harper Day!