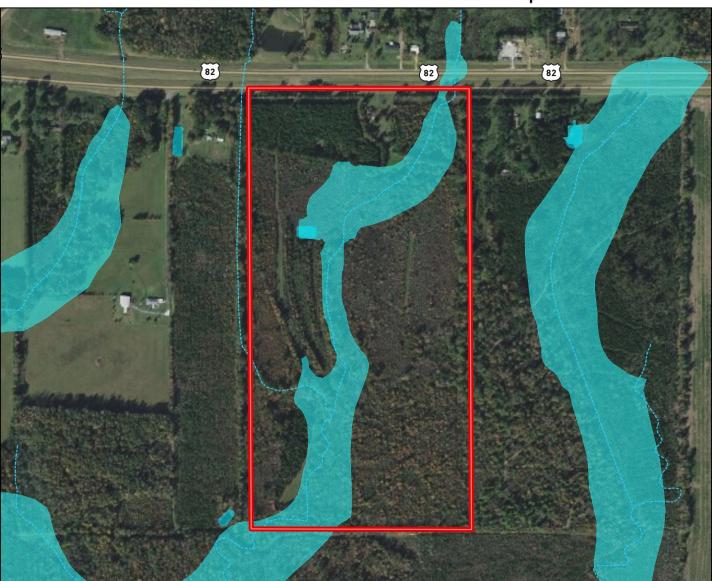

#### Water Feature & FEMA Flood Map

Call me today!

HARPER DAY, REALTOR \*
Harper@TomSmithLand.com
662.268.6333 office | 662.694.9751 cell

## 80+/- Homesite and Recreational Property Webster County, MS

Welcome to the Webster 80! This 80+/- acre property has been a family hunting destination until recent years and; has been undisturbed for the last few years. This means that you can come in and develop everything just like you like it (reclaim the plots, make new plots, & enhance the interior road system). The property has extensive road frontage on Hwy 82 where you will find an established drive and old homesite. The old family homesite has established utilities and is ready for whatever suits the new owner best a hunting camp or home. The utility providers include Sapa Water Association and Natchez Trace Power Company. Much of the property consists of naturally regenerated timber and approximately five acres of planted pines located in the Northwest portion of the property. You will also notice a "slough" in the middle of the property that could be used potentially for duck hunting or could be converted into a lake or pond in the future. Another added feature of this property is that it is located one mile north of the Big Black River making the potential for wildlife opportunities abundant. To schedule your private showing, call Harper Day!