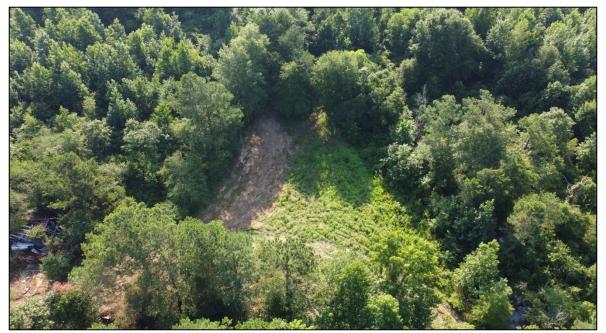

## 80+/- Homesite and Recreational Property Webster County, MS

Welcome to the Webster 80! This 80+/- acre property has been a family hunting destination until recent years and; has been undisturbed for the last few years. This means that you can come in and develop everything just like you like it (reclaim the plots, make new plots, & enhance the interior road system). The property has extensive road frontage on Hwy 82 where you will find an established drive and old homesite. The old family homesite has established utilities and is ready for whatever suits the new owner best a hunting camp or home. The utility providers include Sapa Water Association and Natchez Trace Power Company. Much of the property consists of naturally regenerated timber and approximately five acres of planted pines located in the Northwest portion of the property. You will also notice a "slough" in the middle of the property that could be used potentially for duck hunting or could be converted into a lake or pond in the future. Another added feature of this property is that it is located one mile north of the Big Black River making the potential for wildlife opportunities abundant. To schedule your private showing, call Harper Day!