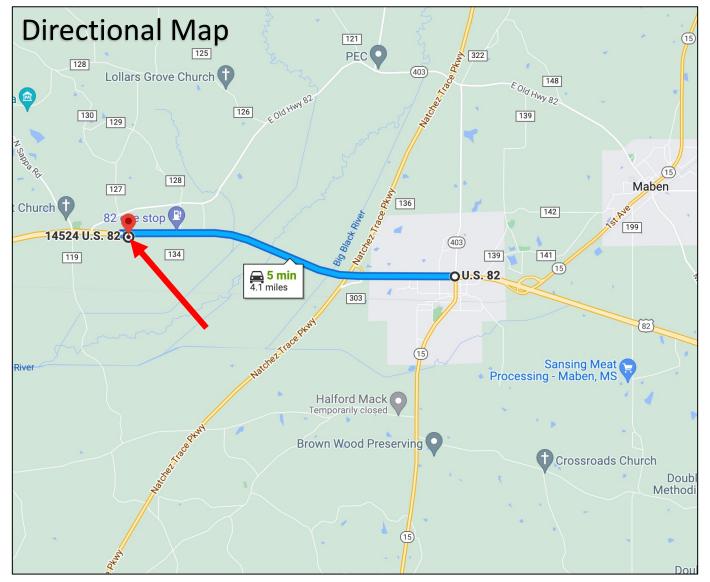

<u>Directions from intersection of Hwy 82 and Hwy 15 in Mathiston, MS:</u> Travel West on Hwy 82 for 4.0 miles. The property will be on your right. <u>GOOGLE MAP LINK</u>

Call me today!

HARPER DAY, REALTOR® Harper@TomSmithLand.com 662.268.6333 office | 662.694.9751 cell

#### Topographical Map

Call me today!

HARPER DAY, REALTOR \*
Harper@TomSmithLand.com
662.268.6333 office | 662.694.9751 cell

Directions from intersection of Hwy 82 and Hwy 15 in Mathiston, MS: Travel West on Hwy 82 for 4.0 miles. The property will be on your right.