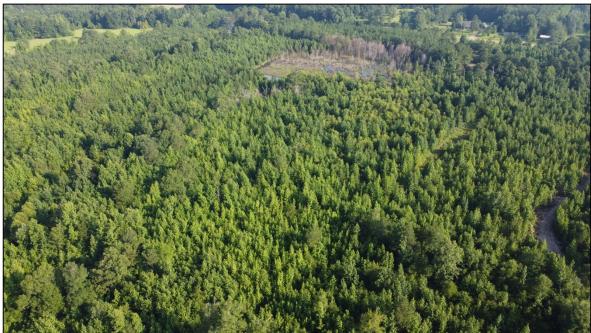

## 80+/- Homesite and Recreational Property Webster County, MS

Welcome to the Webster 80! This 80+/- acre property has been a family hunting destination until recent years and; has been undisturbed for the last few years. This means that you can come in and develop everything just like you like it (reclaim the plots, make new plots, & enhance the interior road system). The property has extensive road frontage on Hwy 82 where you will find an established drive and old homesite. The old family homesite has established utilities and is ready for whatever suits the new owner best a hunting camp or home. The utility providers include Sapa Water Association and Natchez Trace Power Company. Much of the property consists of naturally regenerated timber and approximately five acres of planted pines located in the Northwest portion of the property. You will also notice a "slough" in the middle of the property that could be used potentially for duck hunting or could be converted into a lake or pond in the future. Another added feature of this property is that it is located one mile north of the Big Black River making the potential for wildlife opportunities abundant. To schedule your private showing, call Harper Day!