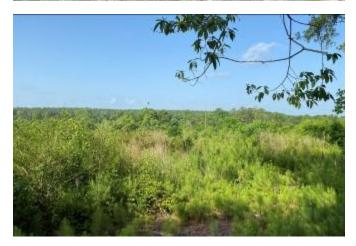

## BLANK CANVAS

80± Acres in Jasper County, MS

Have you been looking for a blank canvas to make your own? Take a look at this 80+/- acre Jasper County, MS, cutover tract. This property consists of three-year-old cutover with a natural regrowth. Town Creek runs throughout the center of the property providing water for numerous opportunities. With over 2,000 frontage feet on County Road 16 and utilities available at the road, this property would be the perfect home place or hunting paradise. Buzz Belden for your private showing today!