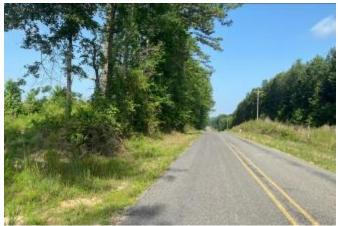

## BLANK CANVAS

80± Acres in Jasper County, MS

Have you been looking for a blank canvas to make your own? Take a look at this 80+/- acre Jasper County, MS, cutover tract. This property consists of three-year-old cutover with a natural regrowth. Town Creek runs throughout the center of the property providing water for numerous opportunities. With over 2,000 frontage feet on County Road 16 and utilities available at the road, this property would be the perfect home place or hunting paradise. Buzz Belden for your private showing today!

<u>Directions from Hwy 503 and CR 16 in Paulding, MS:</u> Travel Highway 16 for 2.3 miles. The property will be on your left. <u>GOOGLE MAP LINK</u>