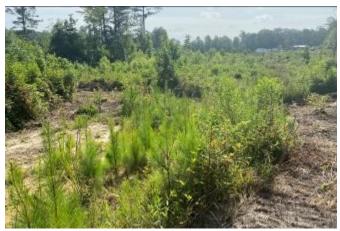

## BLANK CANVAS

80± Acres in Jasper County, MS

Have you been looking for a blank canvas to make your own? Take a look at this 80+/- acre Jasper County, MS, cutover tract. This property consists of three-year-old cutover with a natural regrowth. Town Creek runs throughout the center of the property providing water for numerous opportunities. With over 2,000 frontage feet on County Road 16 and utilities available at the road, this property would be the perfect home place or hunting paradise. Buzz Belden for your private showing today!