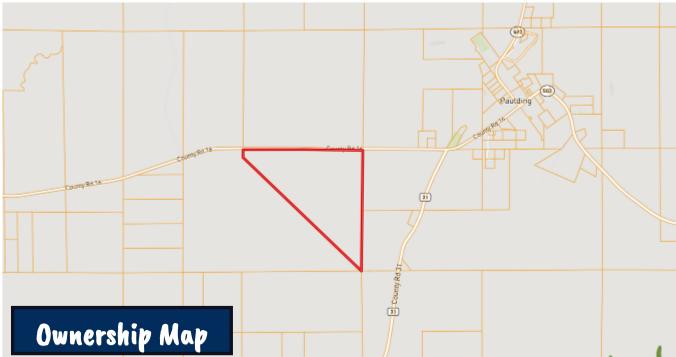

## BLANK CANVAS

80± Acres in Jasper County, MS

Have you been looking for a blank canvas to make your own? Take a look at this 80+/- acre Jasper County, MS, cutover tract. This property consists of three-year-old cutover with a natural regrowth. Town Creek runs throughout the center of the property providing water for numerous opportunities. With over 2,000 frontage feet on County Road 16 and utilities available at the road, this property would be the perfect home place or hunting paradise. Buzz Belden for your private showing today!

<u>Directions from Hwy 503 and CR 16 in Paulding, MS:</u> Travel Highway 16 for 2.3 miles. The property will be on your left. <u>GOOGLE MAP LINK</u>

# Directional Map

<u>Directions from Hwy 503 and CR 16 in Paulding, MS:</u> Travel Highway 16 for 2.3 miles. The property will be on your left. <u>GOOGLE MAP LINK</u>