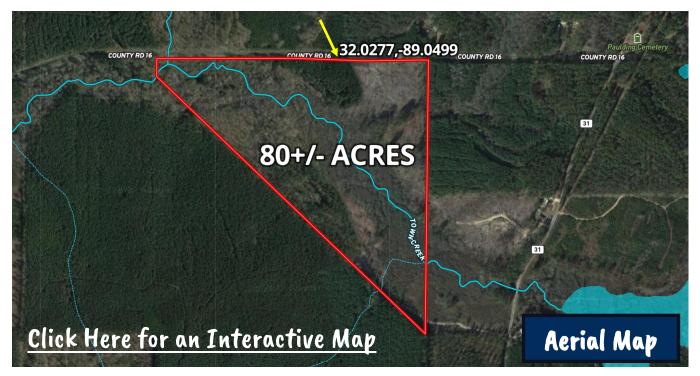

## BLANK CANVAS

80± Acres in Jasper County, MS

Have you been looking for a blank canvas to make your own? Take a look at this 80+/- acre Jasper County, MS, cutover tract. This property consists of three-year-old cutover with a natural regrowth. Town Creek runs throughout the center of the property providing water for numerous opportunities. With over 2,000 frontage feet on County Road 16 and utilities available at the road, this property would be the perfect home place or hunting paradise. Buzz Belden for your private showing today!

<u>Directions from Hwy 503 and CR 16 in Paulding, MS:</u> Travel Highway 16 for 2.3 miles. The property will be on your left. <u>GOOGLE MAP LINK</u>

# Directional Map

<u>Directions from Hwy 503 and CR 16 in Paulding, MS:</u> Travel Highway 16 for 2.3 miles. The property will be on your left. <u>GOOGLE MAP LINK</u>