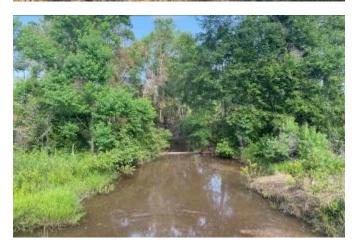

## BLANK CANVAS

80± Acres in Jasper County, MS

Have you been looking for a blank canvas to make your own? Take a look at this 80+/- acre Jasper County, MS, cutover tract. This property consists of three-year-old cutover with a natural regrowth. Town Creek runs throughout the center of the property providing water for numerous opportunities. With over 2,000 frontage feet on County Road 16 and utilities available at the road, this property would be the perfect home place or hunting paradise. Buzz Belden for your private showing today!