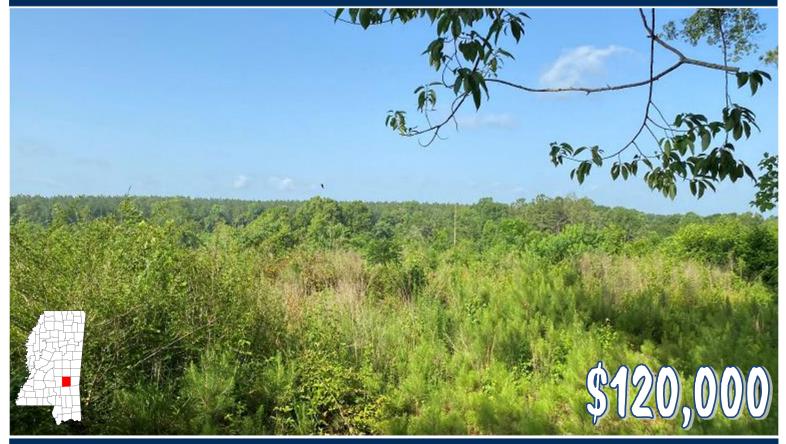

## BLANK CANVAS

80± Acres in Jasper County, MS

Have you been looking for a blank canvas to make your own? Take a look at this 80+/- acre Jasper County, MS, cutover tract. This property consists of three-year-old cutover with a natural regrowth. Town Creek runs throughout the center of the property providing water for numerous opportunities. With over 2,000 frontage feet on County Road 16 and utilities available at the road, this property would be the perfect home place or hunting paradise. Buzz Belden for your private showing today!