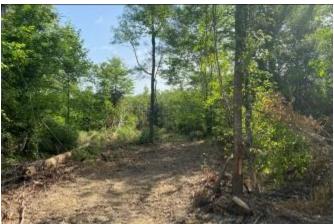

## BLANK CANVAS

80± Acres in Jasper County, MS

Have you been looking for a blank canvas to make your own? Take a look at this 80+/- acre Jasper County, MS, cutover tract. This property consists of three-year-old cutover with a natural regrowth. Town Creek runs throughout the center of the property providing water for numerous opportunities. With over 2,000 frontage feet on County Road 16 and utilities available at the road, this property would be the perfect home place or hunting paradise. Buzz Belden for your private showing today!