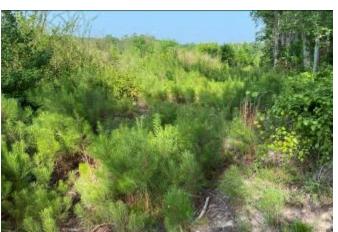

## BLANK CANVAS

80± Acres in Jasper County, MS

Have you been looking for a blank canvas to make your own? Take a look at this 80+/- acre Jasper County, MS, cutover tract. This property consists of three-year-old cutover with a natural regrowth. Town Creek runs throughout the center of the property providing water for numerous opportunities. With over 2,000 frontage feet on County Road 16 and utilities available at the road, this property would be the perfect home place or hunting paradise. Buzz Belden for your private showing today!