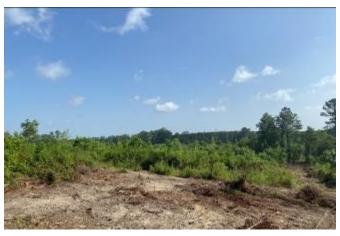

## BLANK CANVAS

80± Acres in Jasper County, MS

Have you been looking for a blank canvas to make your own? Take a look at this 80+/- acre Jasper County, MS, cutover tract. This property consists of three-year-old cutover with a natural regrowth. Town Creek runs throughout the center of the property providing water for numerous opportunities. With over 2,000 frontage feet on County Road 16 and utilities available at the road, this property would be the perfect home place or hunting paradise. Buzz Belden for your private showing today!