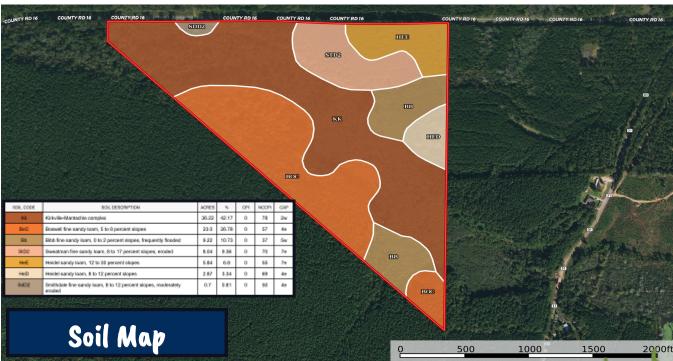

## BLANK CANVAS

80± Acres in Jasper County, MS

Have you been looking for a blank canvas to make your own? Take a look at this 80+/- acre Jasper County, MS, cutover tract. This property consists of three-year-old cutover with a natural regrowth. Town Creek runs throughout the center of the property providing water for numerous opportunities. With over 2,000 frontage feet on County Road 16 and utilities available at the road, this property would be the perfect home place or hunting paradise. Buzz Belden for your private showing today!