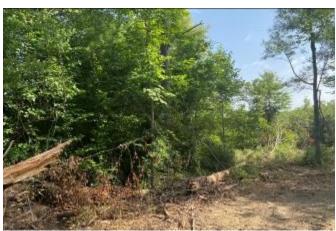

## BLANK CANVAS

80± Acres in Jasper County, MS

Have you been looking for a blank canvas to make your own? Take a look at this 80+/- acre Jasper County, MS, cutover tract. This property consists of three-year-old cutover with a natural regrowth. Town Creek runs throughout the center of the property providing water for numerous opportunities. With over 2,000 frontage feet on County Road 16 and utilities available at the road, this property would be the perfect home place or hunting paradise. Buzz Belden for your private showing today!