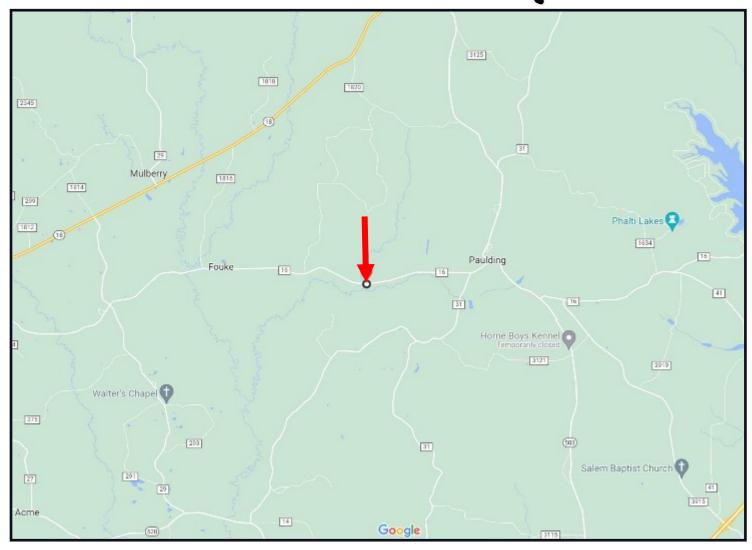

<u>Directions from Hwy 503 and CR 16 in Paulding, MS:</u> Travel Highway 16 for 2.3 miles. The property will be on your left. <u>GOOGLE MAP LINK</u>

# Directional Map

<u>Directions from Hwy 503 and CR 16 in Paulding, MS:</u> Travel Highway 16 for 2.3 miles. The property will be on your left. <u>GOOGLE MAP LINK</u>