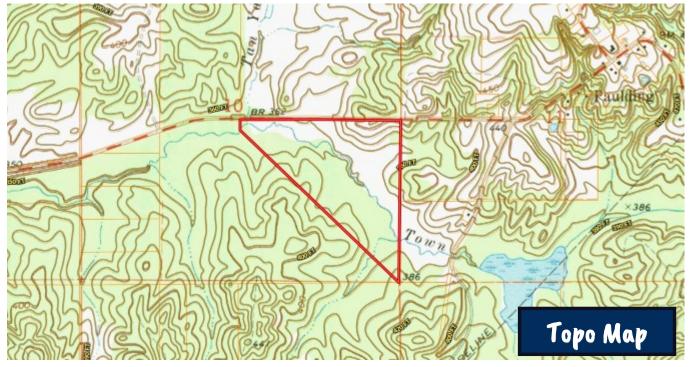

## BLANK CANVAS

80± Acres in Jasper County, MS

Have you been looking for a blank canvas to make your own? Take a look at this 80+/- acre Jasper County, MS, cutover tract. This property consists of three-year-old cutover with a natural regrowth. Town Creek runs throughout the center of the property providing water for numerous opportunities. With over 2,000 frontage feet on County Road 16 and utilities available at the road, this property would be the perfect home place or hunting paradise. Buzz Belden for your private showing today!

<u>Directions from Hwy 503 and CR 16 in Paulding, MS:</u> Travel Highway 16 for 2.3 miles. The property will be on your left. <u>GOOGLE MAP LINK</u>

# Directional Map

<u>Directions from Hwy 503 and CR 16 in Paulding, MS:</u> Travel Highway 16 for 2.3 miles. The property will be on your left. <u>GOOGLE MAP LINK</u>