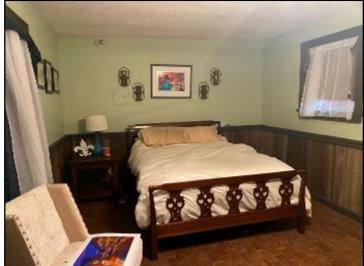

#### Historic Warren County Home 1319 Jackson Street, Vicksburg, MS

Known as one of the Vicksburg Painted ladies, this Warren County, MS Historic, home was built in 1920 and features 1,935 SF, three bedrooms, one and a half bathrooms, three fireplaces, and wood and brick flooring. This fantastic house is close to the downtown Vicksburg riverfront and within walking distance of several churches and an elementary school. The home also has a large formal dining room that will be great for hosting parties and family gatherings and an updated, spacious kitchen. A studio apartment featuring a kitchen and full bathroom is also located on the property, providing multiple options for income or space as a rental or mother-in-law suite. This home is a must-see and will not last long! Buzz Belden for your private showing today!