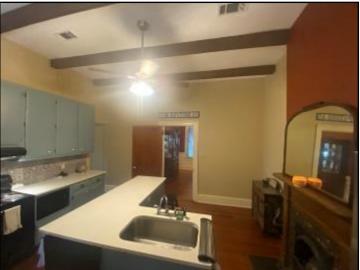

#### Historic Warren County Home 1319 Jackson Street, Vicksburg, MS

Known as one of the Vicksburg Painted ladies, this Warren County, MS Historic, home was built in 1920 and features 1,935 SF, three bedrooms, one and a half bathrooms, three fireplaces, and wood and brick flooring. This fantastic house is close to the downtown Vicksburg riverfront and within walking distance of several churches and an elementary school. The home also has a large formal dining room that will be great for hosting parties and family gatherings and an updated, spacious kitchen. A studio apartment featuring a kitchen and full bathroom is also located on the property, providing multiple options for income or space as a rental or mother-in-law suite. This home is a must-see and will not last long! Buzz Belden for your private showing today!