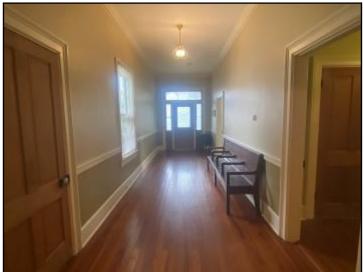

#### Historic Warren County Home 1319 Jackson Street, Vicksburg, MS

Known as one of the Vicksburg Painted ladies, this Warren County, MS Historic, home was built in 1920 and features 1,935 SF, three bedrooms, one and a half bathrooms, three fireplaces, and wood and brick flooring. This fantastic house is close to the downtown Vicksburg riverfront and within walking distance of several churches and an elementary school. The home also has a large formal dining room that will be great for hosting parties and family gatherings and an updated, spacious kitchen. A studio apartment featuring a kitchen and full bathroom is also located on the property, providing multiple options for income or space as a rental or mother-in-law suite. This home is a must-see and will not last long! Buzz Belden for your private showing today!