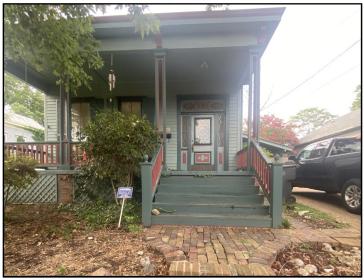

#### Historic Warren County Home 1319 Jackson Street, Vicksburg, MS

Known as one of the Vicksburg Painted ladies, this Warren County, MS Historic, home was built in 1920 and features 1,935 SF, three bedrooms, one and a half bathrooms, three fireplaces, and wood and brick flooring. This fantastic house is close to the downtown Vicksburg riverfront and within walking distance of several churches and an elementary school. The home also has a large formal dining room that will be great for hosting parties and family gatherings and an updated, spacious kitchen. A studio apartment featuring a kitchen and full bathroom is also located on the property, providing multiple options for income or space as a rental or mother-in-law suite. This home is a must-see and will not last long! Buzz Belden for your private showing today!