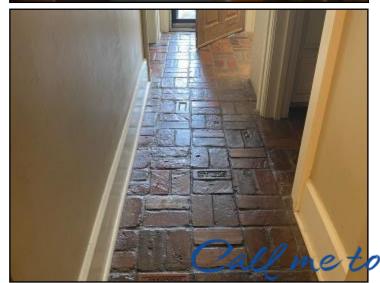

#### Historic Warren County Home 1319 Jackson Street, Vicksburg, MS

Known as one of the Vicksburg Painted ladies, this Warren County, MS Historic, home was built in 1920 and features 1,935 SF, three bedrooms, one and a half bathrooms, three fireplaces, and wood and brick flooring. This fantastic house is close to the downtown Vicksburg riverfront and within walking distance of several churches and an elementary school. The home also has a large formal dining room that will be great for hosting parties and family gatherings and an updated, spacious kitchen. A studio apartment featuring a kitchen and full bathroom is also located on the property, providing multiple options for income or space as a rental or mother-in-law suite. This home is a must-see and will not last long! Buzz Belden for your private showing today!