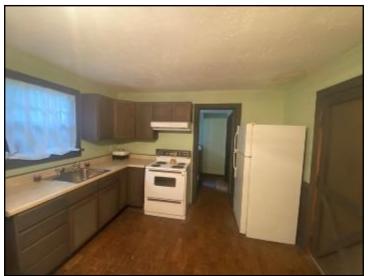

#### Historic Warren County Home 1319 Jackson Street, Vicksburg, MS

Known as one of the Vicksburg Painted ladies, this Warren County, MS Historic, home was built in 1920 and features 1,935 SF, three bedrooms, one and a half bathrooms, three fireplaces, and wood and brick flooring. This fantastic house is close to the downtown Vicksburg riverfront and within walking distance of several churches and an elementary school. The home also has a large formal dining room that will be great for hosting parties and family gatherings and an updated, spacious kitchen. A studio apartment featuring a kitchen and full bathroom is also located on the property, providing multiple options for income or space as a rental or mother-in-law suite. This home is a must-see and will not last long! Buzz Belden for your private showing today!