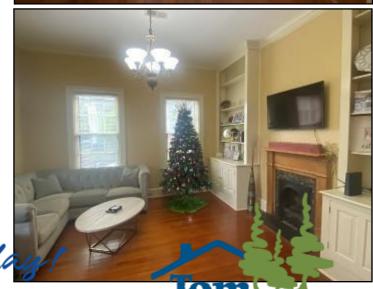

#### Historic Warren County Home 1319 Jackson Street, Vicksburg, MS

Known as one of the Vicksburg Painted ladies, this Warren County, MS Historic, home was built in 1920 and features 1,935 SF, three bedrooms, one and a half bathrooms, three fireplaces, and wood and brick flooring. This fantastic house is close to the downtown Vicksburg riverfront and within walking distance of several churches and an elementary school. The home also has a large formal dining room that will be great for hosting parties and family gatherings and an updated, spacious kitchen. A studio apartment featuring a kitchen and full bathroom is also located on the property, providing multiple options for income or space as a rental or mother-in-law suite. This home is a must-see and will not last long! Buzz Belden for your private showing today!