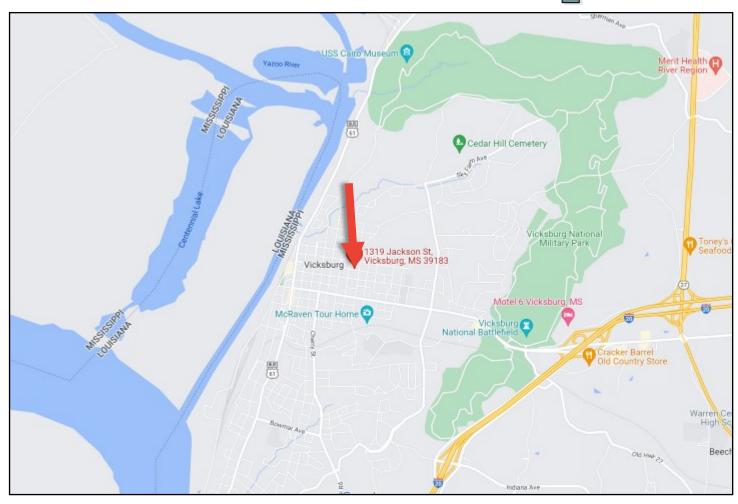

# Directional Map

<u>DIRECTIONS From I-20 West in Vicksburg, MS:</u> Take exit 4B towards Clay Street/Downtown Vicksburg. Merge on to Clay Street and travel 1.7 miles. Turn right on to 1st N Street and then take the next left onto Jackson Street. The home will be on your right. <u>1319 Jackson Street, Vicksburg, MS 39183</u>