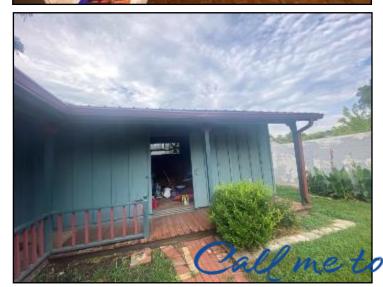

#### Historic Warren County Home 1319 Jackson Street, Vicksburg, MS

Known as one of the Vicksburg Painted ladies, this Warren County, MS Historic, home was built in 1920 and features 1,935 SF, three bedrooms, one and a half bathrooms, three fireplaces, and wood and brick flooring. This fantastic house is close to the downtown Vicksburg riverfront and within walking distance of several churches and an elementary school. The home also has a large formal dining room that will be great for hosting parties and family gatherings and an updated, spacious kitchen. A studio apartment featuring a kitchen and full bathroom is also located on the property, providing multiple options for income or space as a rental or mother-in-law suite. This home is a must-see and will not last long! Buzz Belden for your private showing today!