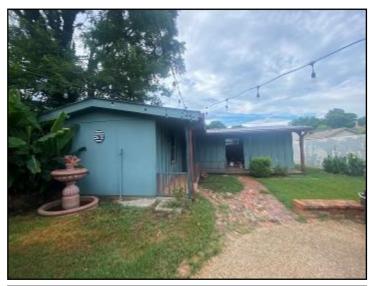

#### Historic Warren County Home 1319 Jackson Street, Vicksburg, MS

Known as one of the Vicksburg Painted ladies, this Warren County, MS Historic, home was built in 1920 and features 1,935 SF, three bedrooms, one and a half bathrooms, three fireplaces, and wood and brick flooring. This fantastic house is close to the downtown Vicksburg riverfront and within walking distance of several churches and an elementary school. The home also has a large formal dining room that will be great for hosting parties and family gatherings and an updated, spacious kitchen. A studio apartment featuring a kitchen and full bathroom is also located on the property, providing multiple options for income or space as a rental or mother-in-law suite. This home is a must-see and will not last long! Buzz Belden for your private showing today!