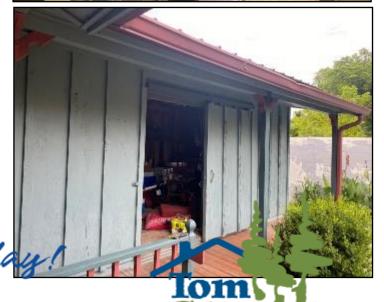

#### Historic Warren County Home 1319 Jackson Street, Vicksburg, MS

Known as one of the Vicksburg Painted ladies, this Warren County, MS Historic, home was built in 1920 and features 1,935 SF, three bedrooms, one and a half bathrooms, three fireplaces, and wood and brick flooring. This fantastic house is close to the downtown Vicksburg riverfront and within walking distance of several churches and an elementary school. The home also has a large formal dining room that will be great for hosting parties and family gatherings and an updated, spacious kitchen. A studio apartment featuring a kitchen and full bathroom is also located on the property, providing multiple options for income or space as a rental or mother-in-law suite. This home is a must-see and will not last long! Buzz Belden for your private showing today!