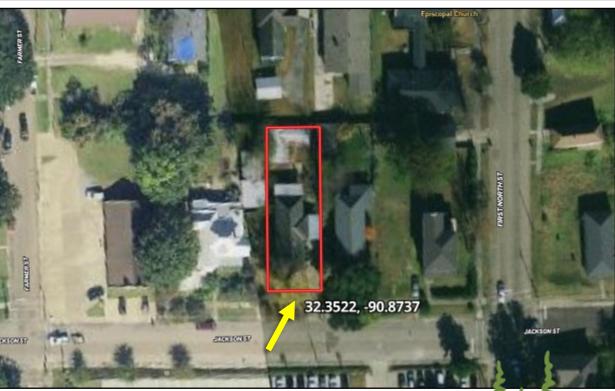

is also located on the property, providing multiple options for income or space as a rental or mother-in-law suite. This home is a must-see and will not last long! Buzz Belden for your private showing today!



## Call me today!

DAVID BELDEN, REALTOR® DBelden@TomSmithLand.com 601.898.2772 office | 601.415.3884 cell

















**DAVID BELDEN,** REALTOR \* DBelden@TomSmithLand.com 601.898.2772 **office** | 601.415.3884 **cell** 

## HOMES Expect More. Get More.















**DAVID BELDEN, REALTOR®**DBelden@TomSmithLand.com 601.898.2772 office | 601.415.3884 cell



Expect More. Get More.















DAVID BELDEN, REALTOR \*
DBelden@TomSmithLand.com
601.898.2772 office | 601.415.3884 cell

Expect More. Get More.

## Ownership Map

Click Here
for an
Interactive
Map

Aerial Map





## Call me today!

DAVID BELDEN, REALTOR\*
DBelden@TomSmithLand.com
601.898.2772 office | 601.415.3884 cell





# Directional Map



<u>DIRECTIONS From I-20 West in Vicksburg, MS:</u> Take exit 4B towards Clay Street/Downtown Vicksburg. Merge on to Clay Street and travel 1.7 miles. Turn right on to 1st N Street and then take the next left onto Jackson Street. The home will be on your right. <u>1319 Jackson Street, Vicksburg, MS 39183</u>



## Call me today!

DAVID BELDEN, REALTOR® DBelden@TomSmithLand.com 601.898.2772 office | 601.415.3884 cell