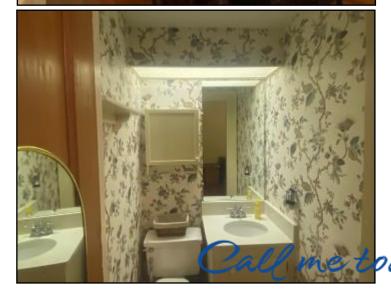

#### Historic Warren County Home 1319 Jackson Street, Vicksburg, MS

Known as one of the Vicksburg Painted ladies, this Warren County, MS Historic, home was built in 1920 and features 1,935 SF, three bedrooms, one and a half bathrooms, three fireplaces, and wood and brick flooring. This fantastic house is close to the downtown Vicksburg riverfront and within walking distance of several churches and an elementary school. The home also has a large formal dining room that will be great for hosting parties and family gatherings and an updated, spacious kitchen. A studio apartment featuring a kitchen and full bathroom is also located on the property, providing multiple options for income or space as a rental or mother-in-law suite. This home is a must-see and will not last long! Buzz Belden for your private showing today!