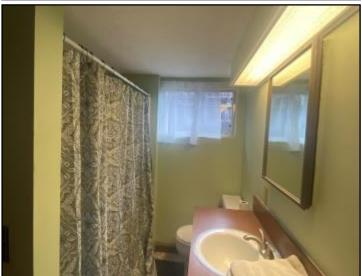

#### Historic Warren County Home 1319 Jackson Street, Vicksburg, MS

Known as one of the Vicksburg Painted ladies, this Warren County, MS Historic, home was built in 1920 and features 1,935 SF, three bedrooms, one and a half bathrooms, three fireplaces, and wood and brick flooring. This fantastic house is close to the downtown Vicksburg riverfront and within walking distance of several churches and an elementary school. The home also has a large formal dining room that will be great for hosting parties and family gatherings and an updated, spacious kitchen. A studio apartment featuring a kitchen and full bathroom is also located on the property, providing multiple options for income or space as a rental or mother-in-law suite. This home is a must-see and will not last long! Buzz Belden for your private showing today!