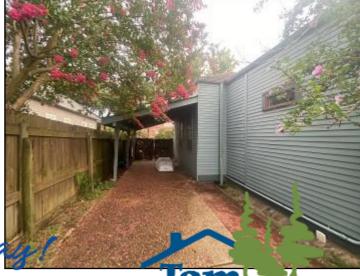

#### Historic Warren County Home 1319 Jackson Street, Vicksburg, MS

Known as one of the Vicksburg Painted ladies, this Warren County, MS Historic, home was built in 1920 and features 1,935 SF, three bedrooms, one and a half bathrooms, three fireplaces, and wood and brick flooring. This fantastic house is close to the downtown Vicksburg riverfront and within walking distance of several churches and an elementary school. The home also has a large formal dining room that will be great for hosting parties and family gatherings and an updated, spacious kitchen. A studio apartment featuring a kitchen and full bathroom is also located on the property, providing multiple options for income or space as a rental or mother-in-law suite. This home is a must-see and will not last long! Buzz Belden for your private showing today!