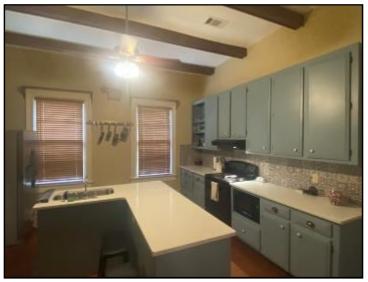

#### Historic Warren County Home 1319 Jackson Street, Vicksburg, MS

Known as one of the Vicksburg Painted ladies, this Warren County, MS Historic, home was built in 1920 and features 1,935 SF, three bedrooms, one and a half bathrooms, three fireplaces, and wood and brick flooring. This fantastic house is close to the downtown Vicksburg riverfront and within walking distance of several churches and an elementary school. The home also has a large formal dining room that will be great for hosting parties and family gatherings and an updated, spacious kitchen. A studio apartment featuring a kitchen and full bathroom is also located on the property, providing multiple options for income or space as a rental or mother-in-law suite. This home is a must-see and will not last long! Buzz Belden for your private showing today!