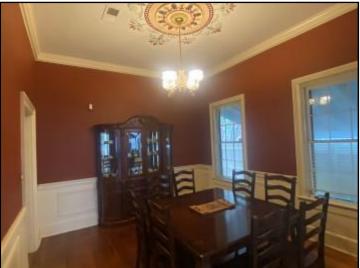

#### Historic Warren County Home 1319 Jackson Street, Vicksburg, MS

Known as one of the Vicksburg Painted ladies, this Warren County, MS Historic, home was built in 1920 and features 1,935 SF, three bedrooms, one and a half bathrooms, three fireplaces, and wood and brick flooring. This fantastic house is close to the downtown Vicksburg riverfront and within walking distance of several churches and an elementary school. The home also has a large formal dining room that will be great for hosting parties and family gatherings and an updated, spacious kitchen. A studio apartment featuring a kitchen and full bathroom is also located on the property, providing multiple options for income or space as a rental or mother-in-law suite. This home is a must-see and will not last long! Buzz Belden for your private showing today!