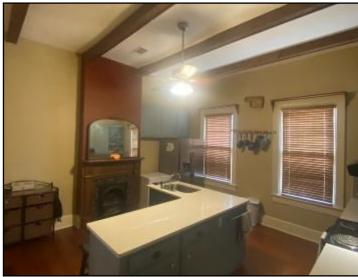

#### Historic Warren County Home 1319 Jackson Street, Vicksburg, MS

Known as one of the Vicksburg Painted ladies, this Warren County, MS Historic, home was built in 1920 and features 1,935 SF, three bedrooms, one and a half bathrooms, three fireplaces, and wood and brick flooring. This fantastic house is close to the downtown Vicksburg riverfront and within walking distance of several churches and an elementary school. The home also has a large formal dining room that will be great for hosting parties and family gatherings and an updated, spacious kitchen. A studio apartment featuring a kitchen and full bathroom is also located on the property, providing multiple options for income or space as a rental or mother-in-law suite. This home is a must-see and will not last long! Buzz Belden for your private showing today!