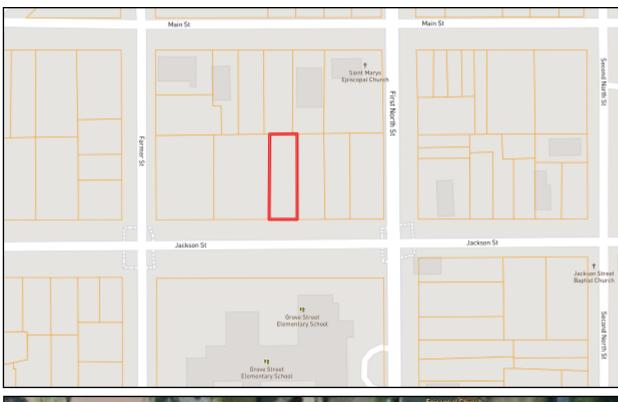

# Directional Map

<u>DIRECTIONS From I-20 West in Vicksburg, MS:</u> Take exit 4B towards Clay Street/Downtown Vicksburg. Merge on to Clay Street and travel 1.7 miles. Turn right on to 1st N Street and then take the next left onto Jackson Street. The home will be on your right. <u>1319 Jackson Street, Vicksburg, MS 39183</u>