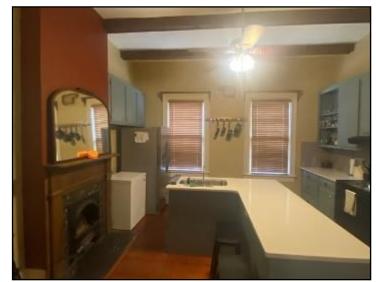

#### Historic Warren County Home 1319 Jackson Street, Vicksburg, MS

Known as one of the Vicksburg Painted ladies, this Warren County, MS Historic, home was built in 1920 and features 1,935 SF, three bedrooms, one and a half bathrooms, three fireplaces, and wood and brick flooring. This fantastic house is close to the downtown Vicksburg riverfront and within walking distance of several churches and an elementary school. The home also has a large formal dining room that will be great for hosting parties and family gatherings and an updated, spacious kitchen. A studio apartment featuring a kitchen and full bathroom is also located on the property, providing multiple options for income or space as a rental or mother-in-law suite. This home is a must-see and will not last long! Buzz Belden for your private showing today!