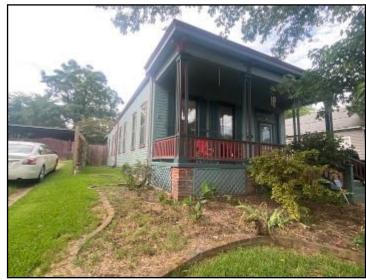

#### Historic Warren County Home 1319 Jackson Street, Vicksburg, MS

Known as one of the Vicksburg Painted ladies, this Warren County, MS Historic, home was built in 1920 and features 1,935 SF, three bedrooms, one and a half bathrooms, three fireplaces, and wood and brick flooring. This fantastic house is close to the downtown Vicksburg riverfront and within walking distance of several churches and an elementary school. The home also has a large formal dining room that will be great for hosting parties and family gatherings and an updated, spacious kitchen. A studio apartment featuring a kitchen and full bathroom is also located on the property, providing multiple options for income or space as a rental or mother-in-law suite. This home is a must-see and will not last long! Buzz Belden for your private showing today!