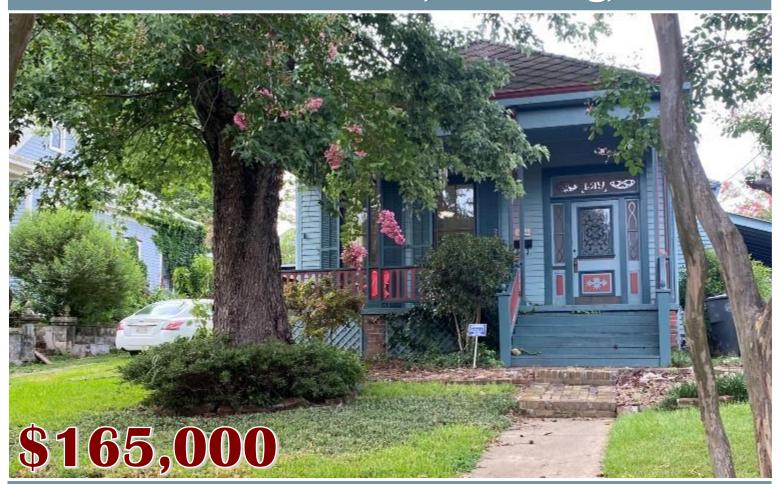

#### Historic Warren County Home 1319 Jackson Street, Vicksburg, MS

Known as one of the Vicksburg Painted ladies, this Warren County, MS Historic, home was built in 1920 and features 1,935 SF, three bedrooms, one and a half bathrooms, three fireplaces, and wood and brick flooring. This fantastic house is close to the downtown Vicksburg riverfront and within walking distance of several churches and an elementary school. The home also has a large formal dining room that will be great for hosting parties and family gatherings and an updated, spacious kitchen. A studio apartment featuring a kitchen and full bathroom is also located on the property, providing multiple options for income or space as a rental or mother-in-law suite. This home is a must-see and will not last long! Buzz Belden for your private showing today!