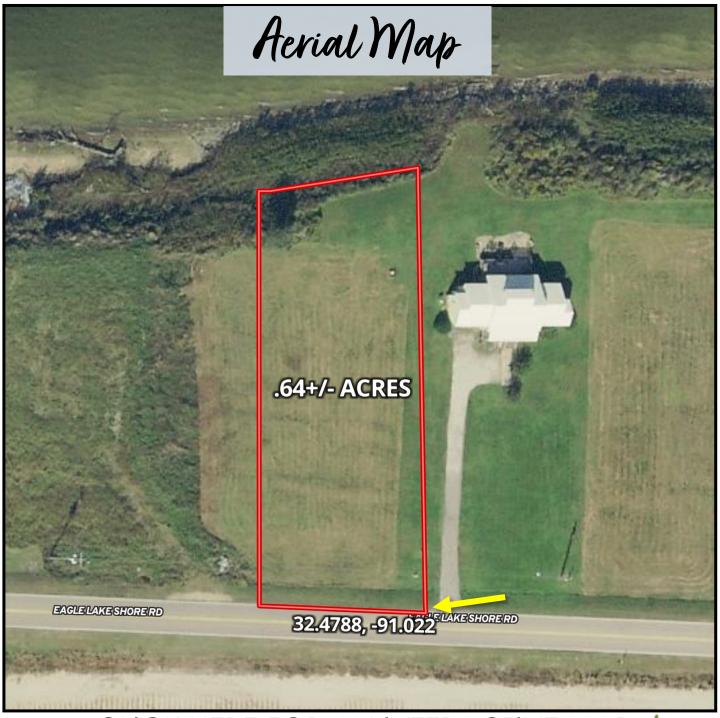

Are you looking to build on Eagle Lake in Warren County, MS? Welcome to your new lake house lot with some of the most beautiful views on the lake! This 0.64± acre lot enjoys 100± frontage feet along the north side of Eagle Lake Shore Road and 100± frontage feet along the lake. No mobile homes. Water and electricity are available. Come take advantage of the lake life today! Call David Belden for your private showing. Taxes: \$730.62