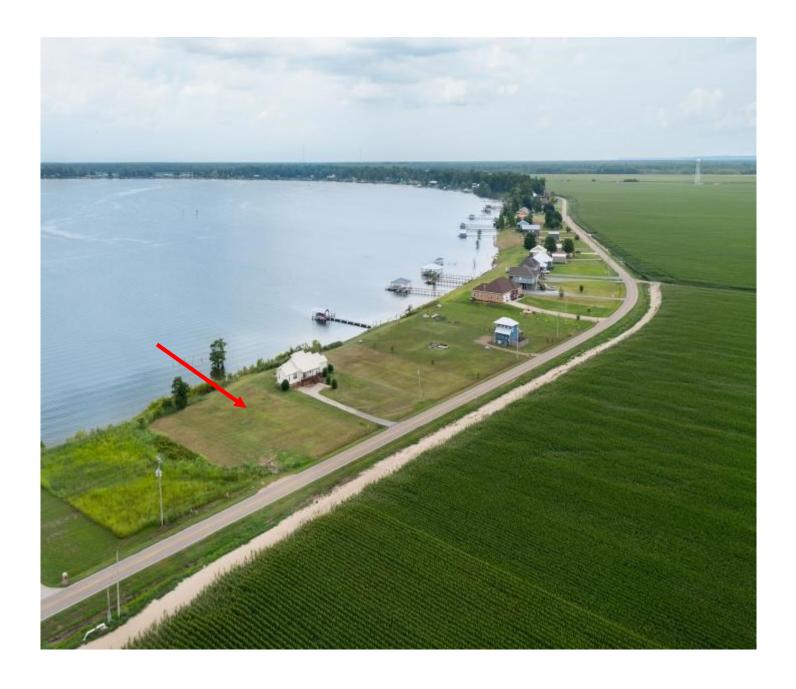

Are you looking to build on Eagle Lake in Warren County, MS? Welcome to your new lake house lot with some of the most beautiful views on the lake! This 0.64± acre lot enjoys 100± frontage feet along the north side of Eagle Lake Shore Road and 100± frontage feet along the lake. No mobile homes. Water and electricity are available. Come take advantage of the lake life today! Call David Belden for your private showing. Taxes: \$730.62