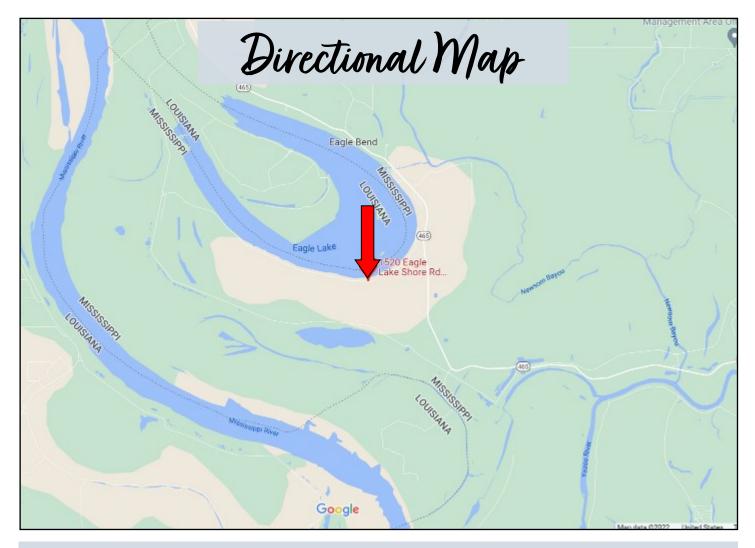

<u>DIRECTIONS FROM HWY 61 NORTH IN VICKSBURG, MS:</u> Travel north on Hwy 61 N/Washington Street toward Main Street for 6.1 miles. Turn left onto US-61 N and continue for 3.9 miles. Keep left to stay on Hwy 61 N and travel for 1.5 miles. Turn left onto Hwy 465 N and travel for 13.7 miles. Turn left onto Eagle Lake Shore Road. The property is located on the right.

Ownership Wap

Topo Map

DAVID BELDEN, REALTOR®
DBelden@TomSmithLand.com
601.898.2772 office | 601.415.3884 cell

<u>DIRECTIONS FROM HWY 61 NORTH IN VICKSBURG, MS:</u> Travel north on Hwy 61 N/Washington Street toward Main Street for 6.1 miles. Turn left onto US-61 N and continue for 3.9 miles. Keep left to stay on Hwy 61 N and travel for 1.5 miles. Turn left onto Hwy 465 N and travel for 13.7 miles. Turn left onto Eagle Lake Shore Road. The property is located on the right.

Google Map Link: Eagle Lake Shore Road, Vicksburg, MS, 39183