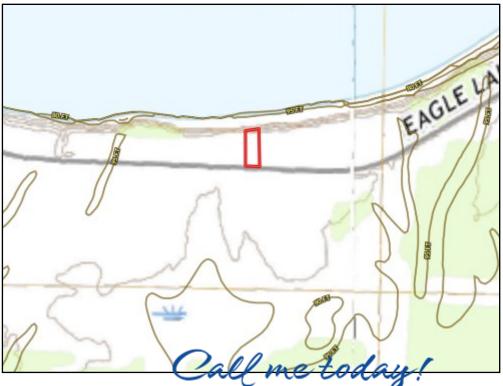

Are you looking to build on Eagle Lake in Warren County, MS? Welcome to your new lake house lot with some of the most beautiful views on the lake! This 0.64± acre lot enjoys 100± frontage feet along the north side of Eagle Lake Shore Road and 100± frontage feet along the lake. No mobile homes. Water and electricity are available. Come take advantage of the lake life today! Call David Belden for your private showing. Taxes: \$730.62

Ownership Wap

Topo Map

DAVID BELDEN, REALTOR®
DBelden@TomSmithLand.com
601.898.2772 office | 601.415.3884 cell

<u>DIRECTIONS FROM HWY 61 NORTH IN VICKSBURG, MS:</u> Travel north on Hwy 61 N/Washington Street toward Main Street for 6.1 miles. Turn left onto US-61 N and continue for 3.9 miles. Keep left to stay on Hwy 61 N and travel for 1.5 miles. Turn left onto Hwy 465 N and travel for 13.7 miles. Turn left onto Eagle Lake Shore Road. The property is located on the right.