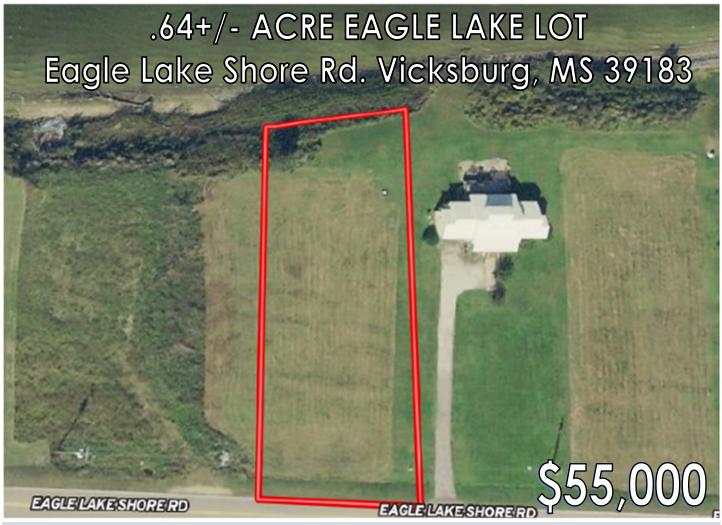

Are you looking to build on Eagle Lake in Warren County, MS? Welcome to your new lake house lot with some of the most beautiful views on the lake! This 0.64± acre lot enjoys 100± frontage feet along the north side of Eagle Lake Shore Road and 100± frontage feet along the lake. No mobile homes. Water and electricity are available. Come take advantage of the lake life today! Call David Belden for your private showing. Taxes: \$730.62