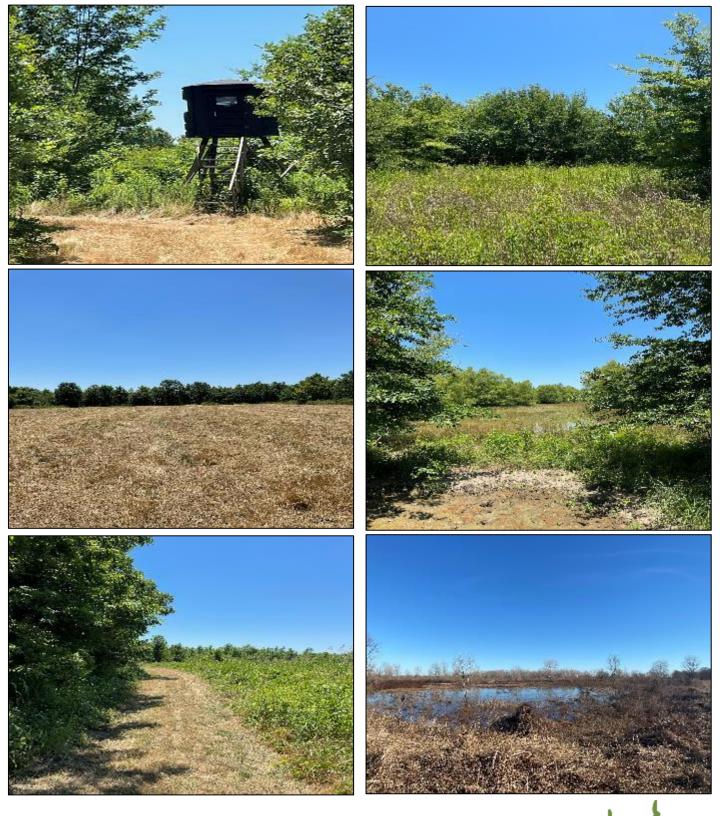

**Google Map Link** 

Call me today!

BRUCE WEST, REALTOR \* Bruce@TomSmithLand.com 662.441.2500 office | 662.873.3007 cell

TomSmithLandandHomes.com

2011-202

ROKERAGE

This hunting camp is a rarity in the MS Delta. This Bolivar County, MS property offers a variety of outdoor activities with a comfortable cabin to enjoy. The  $3\pm$  acre pond right out the cabin's back door is loaded with fish and has a well to maintain a constant water level. The well can also be used to pump water to one of the two duck holes. There is an excellent road system to access the available shooting houses and food plots. This area is secluded and provides excellent deer and duck hunting opportunities. The cabin sleeps four and has been renovated by the owner. There is a metal storage container to store your hunting supplies. There is also a fire pit area to sit and enjoy the outdoors after a successful day of hunting. This place has a ton to offer. If you would like a personal showing, call Bruce West: Cell 662-873-3007 or Office 662-441-2500.