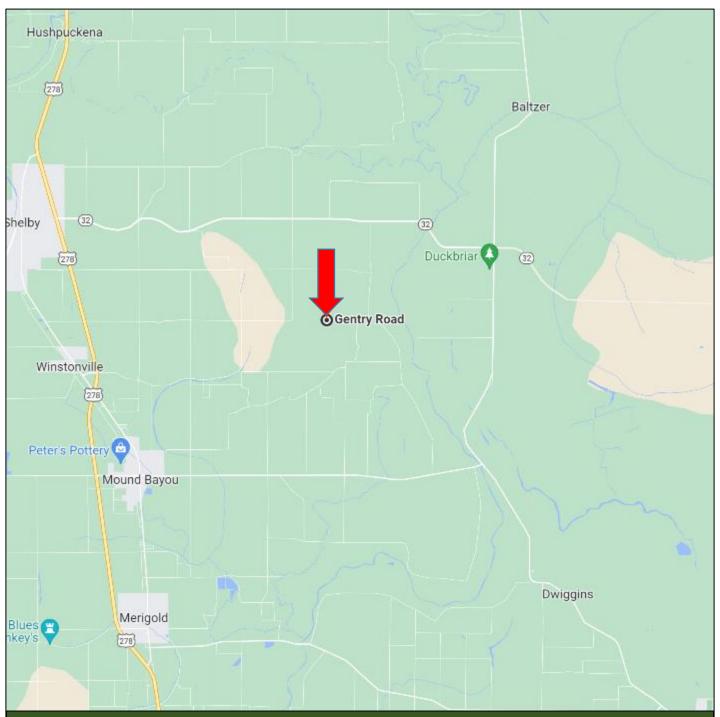

# **Delta Hunting with a Camp** 120+/- Acres in Bolivar County, MS

**Directions from Cleveland, MS:** From the intersection of US-8 and MS-61 N, drive north on MS-61 N for 11.4 miles. Turn right onto Moody Road and continue to drive for 3.9 miles. Turn right onto Gentry Road and in 1.6 miles, the camp will be on your right.

# TomSmithLandandHomes.com

Information is believed to be accurate but not guaranteed.

Expect More. Get More.

**Directions from Cleveland, MS:** From the intersection of US-8 and MS-61, drive north on MS-61 N for 11.4 miles. Turn right onto Moody Road and continue to drive for 3.9 miles. Turn right onto Gentry Road and in 1.6 miles, the camp will be on your right.