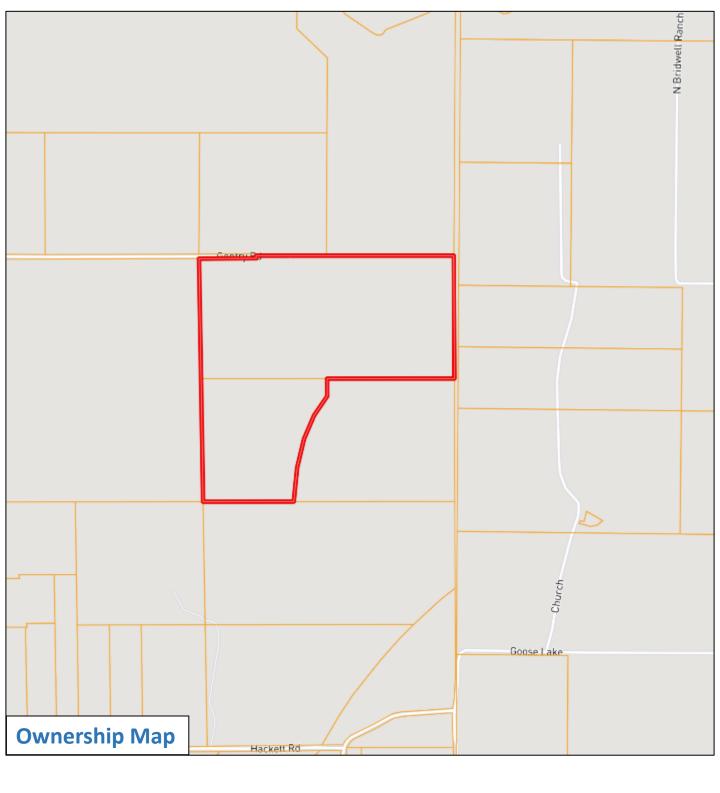

# **Delta Hunting with a Camp** 120+/- Acres in Bolivar County, MS

**Directions from Cleveland, MS:** From the intersection of US-8 and MS-61 N, drive north on MS-61 N for 11.4 miles. Turn right onto Moody Road and continue to drive for 3.9 miles. Turn right onto Gentry Road and in 1.6 miles, the camp will be on your right.