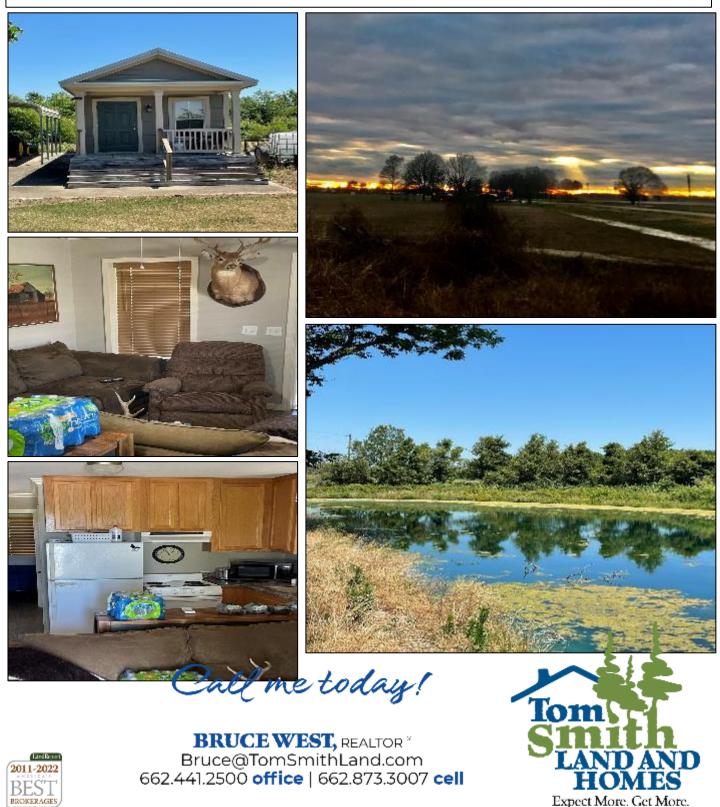

**Google Map Link** 

Call me today!

BRUCE WEST, REALTOR \* Bruce@TomSmithLand.com 662.441.2500 office | 662.873.3007 cell

TomSmithLandandHomes.com

2011-202

ROKERAGE

This hunting camp is a rarity in the MS Delta. This Bolivar County, MS property offers a variety of outdoor activities with a comfortable cabin to enjoy. The  $3\pm$  acre pond right out the cabin's back door is loaded with fish and has a well to maintain a constant water level. The well can also be used to pump water to one of the two duck holes. There is an excellent road system to access the available shooting houses and food plots. This area is secluded and provides excellent deer and duck hunting opportunities. The cabin sleeps four and has been renovated by the owner. There is a metal storage container to store your hunting supplies. There is also a fire pit area to sit and enjoy the outdoors after a successful day of hunting. This place has a ton to offer. If you would like a personal showing, call Bruce West: Cell 662-873-3007 or Office 662-441-2500.