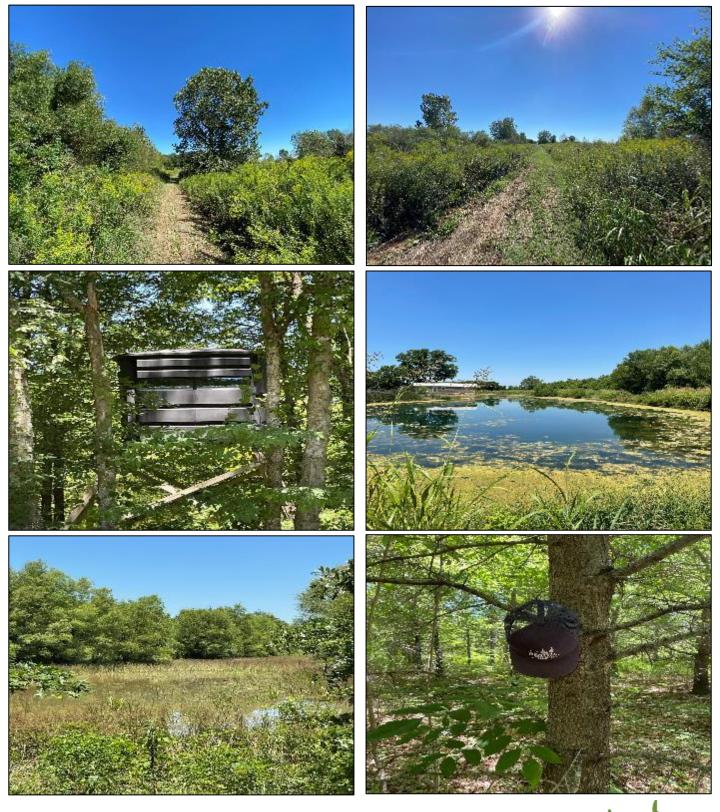

**Google Map Link** 

Call me today!

BRUCE WEST, REALTOR \* Bruce@TomSmithLand.com 662.441.2500 office | 662.873.3007 cell

TomSmithLandandHomes.com

2011-202

ROKERAGE

This hunting camp is a rarity in the MS Delta. This Bolivar County, MS property offers a variety of outdoor activities with a comfortable cabin to enjoy. The  $3\pm$  acre pond right out the cabin's back door is loaded with fish and has a well to maintain a constant water level. The well can also be used to pump water to one of the two duck holes. There is an excellent road system to access the available shooting houses and food plots. This area is secluded and provides excellent deer and duck hunting opportunities. The cabin sleeps four and has been renovated by the owner. There is a metal storage container to store your hunting supplies. There is also a fire pit area to sit and enjoy the outdoors after a successful day of hunting. This place has a ton to offer. If you would like a personal showing, call Bruce West: Cell 662-873-3007 or Office 662-441-2500.