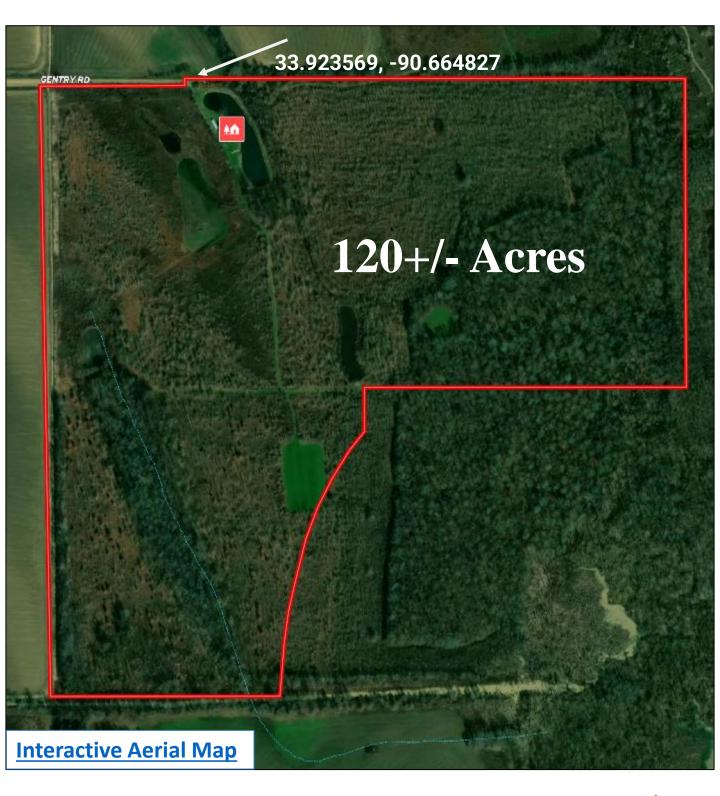

# **Delta Hunting with a Camp** 120+/- Acres in Bolivar County, MS

**Directions from Cleveland, MS:** From the intersection of US-8 and MS-61 N, drive north on MS-61 N for 11.4 miles. Turn right onto Moody Road and continue to drive for 3.9 miles. Turn right onto Gentry Road and in 1.6 miles, the camp will be on your right.

**Google Map Link** 

Call me today!

BRUCE WEST, REALTOR \* Bruce@TomSmithLand.com 662.441.2500 office | 662.873.3007 cell

TomSmithLandandHomes.com

2011-202

ROKERAGE

This hunting camp is a rarity in the MS Delta. This Bolivar County, MS property offers a variety of outdoor activities with a comfortable cabin to enjoy. The  $3\pm$  acre pond right out the cabin's back door is loaded with fish and has a well to maintain a constant water level. The well can also be used to pump water to one of the two duck holes. There is an excellent road system to access the available shooting houses and food plots. This area is secluded and provides excellent deer and duck hunting opportunities. The cabin sleeps four and has been renovated by the owner. There is a metal storage container to store your hunting supplies. There is also a fire pit area to sit and enjoy the outdoors after a successful day of hunting. This place has a ton to offer. If you would like a personal showing, call Bruce West: Cell 662-873-3007 or Office 662-441-2500.