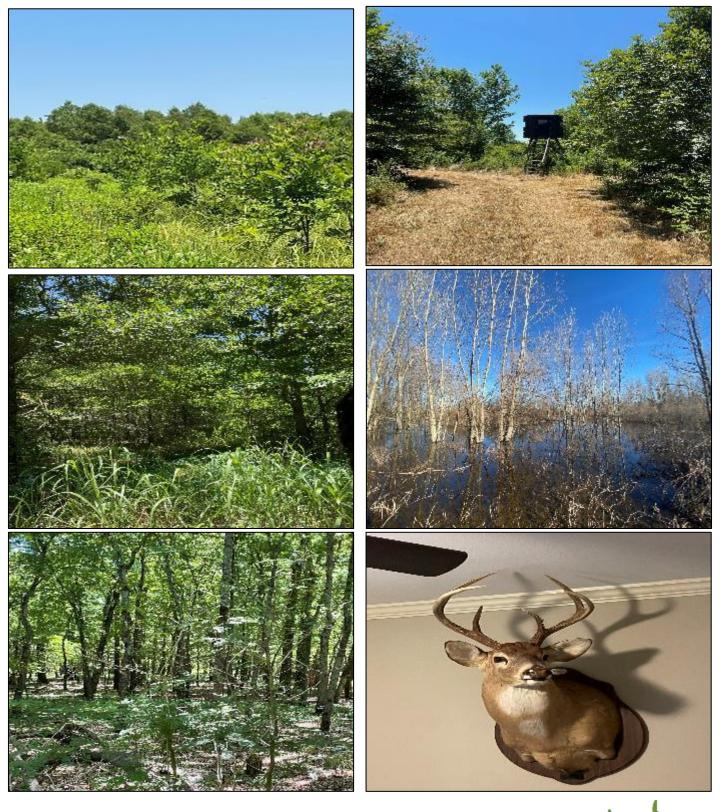

**Google Map Link** 

Call me today!

BRUCE WEST, REALTOR \* Bruce@TomSmithLand.com 662.441.2500 office | 662.873.3007 cell

TomSmithLandandHomes.com

2011-202

ROKERAGE

This hunting camp is a rarity in the MS Delta. This Bolivar County, MS property offers a variety of outdoor activities with a comfortable cabin to enjoy. The  $3\pm$  acre pond right out the cabin's back door is loaded with fish and has a well to maintain a constant water level. The well can also be used to pump water to one of the two duck holes. There is an excellent road system to access the available shooting houses and food plots. This area is secluded and provides excellent deer and duck hunting opportunities. The cabin sleeps four and has been renovated by the owner. There is a metal storage container to store your hunting supplies. There is also a fire pit area to sit and enjoy the outdoors after a successful day of hunting. This place has a ton to offer. If you would like a personal showing, call Bruce West: Cell 662-873-3007 or Office 662-441-2500.