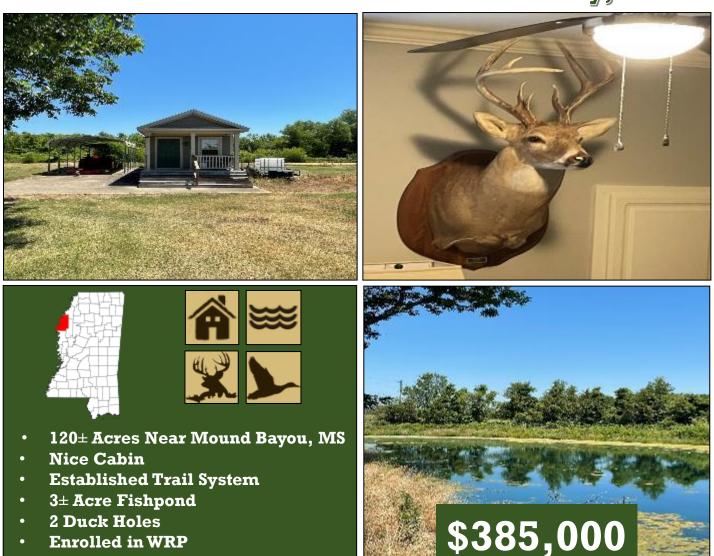

# **Delta Hunting with a Camp** 120+/- Acres in Bolivar County, MS

**Directions from Cleveland, MS:** From the intersection of US-8 and MS-61 N, drive north on MS-61 N for 11.4 miles. Turn right onto Moody Road and continue to drive for 3.9 miles. Turn right onto Gentry Road and in 1.6 miles, the camp will be on your right.

**Google Map Link** 

Call me today!

BRUCE WEST, REALTOR \* Bruce@TomSmithLand.com 662.441.2500 office | 662.873.3007 cell

TomSmithLandandHomes.com

2011-202

ROKERAGE

This hunting camp is a rarity in the MS Delta. This Bolivar County, MS property offers a variety of outdoor activities with a comfortable cabin to enjoy. The  $3\pm$  acre pond right out the cabin's back door is loaded with fish and has a well to maintain a constant water level. The well can also be used to pump water to one of the two duck holes. There is an excellent road system to access the available shooting houses and food plots. This area is secluded and provides excellent deer and duck hunting opportunities. The cabin sleeps four and has been renovated by the owner. There is a metal storage container to store your hunting supplies. There is also a fire pit area to sit and enjoy the outdoors after a successful day of hunting. This place has a ton to offer. If you would like a personal showing, call Bruce West: Cell 662-873-3007 or Office 662-441-2500.