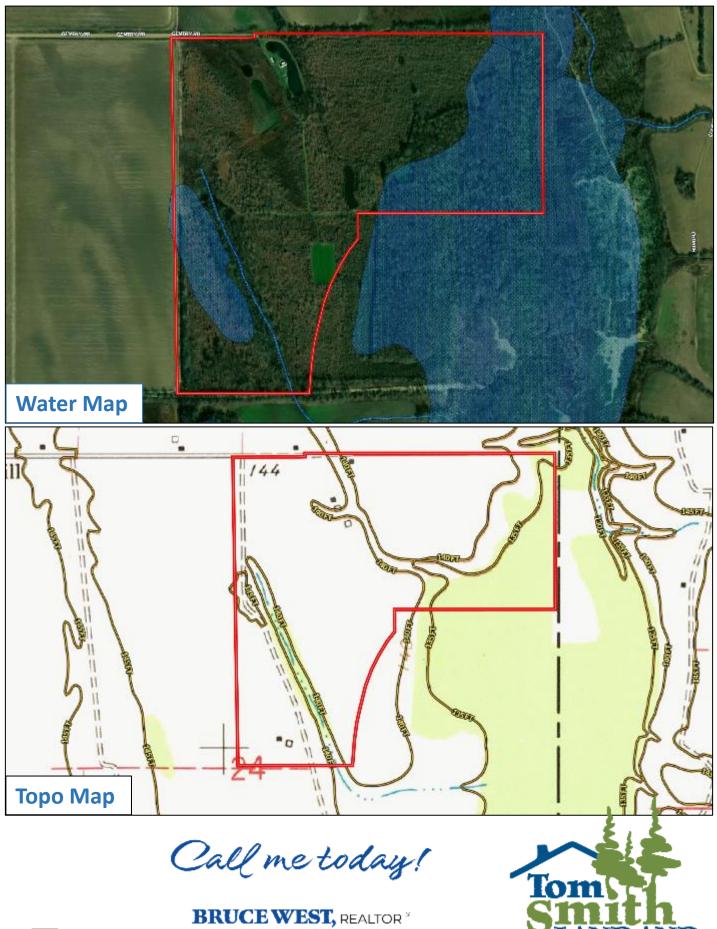

**Google Map Link** 

Call me today!

BRUCE WEST, REALTOR \* Bruce@TomSmithLand.com 662.441.2500 office | 662.873.3007 cell

TomSmithLandandHomes.com

2011-202

ROKERAGE

This hunting camp is a rarity in the MS Delta. This Bolivar County, MS property offers a variety of outdoor activities with a comfortable cabin to enjoy. The  $3\pm$  acre pond right out the cabin's back door is loaded with fish and has a well to maintain a constant water level. The well can also be used to pump water to one of the two duck holes. There is an excellent road system to access the available shooting houses and food plots. This area is secluded and provides excellent deer and duck hunting opportunities. The cabin sleeps four and has been renovated by the owner. There is a metal storage container to store your hunting supplies. There is also a fire pit area to sit and enjoy the outdoors after a successful day of hunting. This place has a ton to offer. If you would like a personal showing, call Bruce West: Cell 662-873-3007 or Office 662-441-2500.