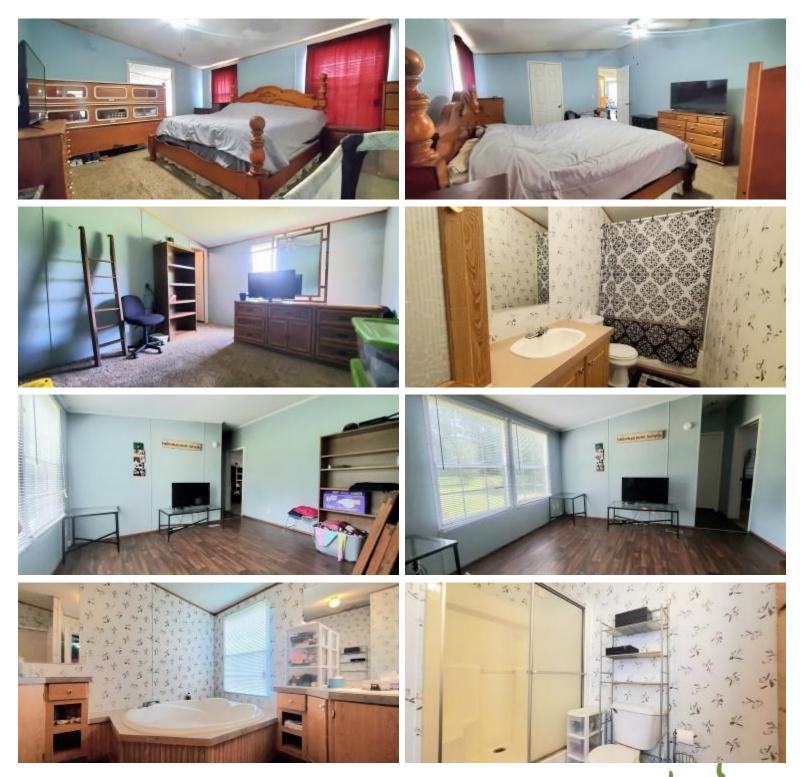

### 3231 Mallalieu Dr SE, Ruth, MS 39662

This three bedroom, two bath mobile home on 2± acres in Lincoln County, MS, is definitely worth seeing! This home is located in the Enterprise School District, in the community of Ruth, MS. Upon entering the front door, there is a living room, dining area, large kitchen, and separate den with fireplace. The kitchen includes all appliances. The primary bedroom is very spacious with a bathroom suite that includes two vanities, a huge garden tub, and a separate shower, with tons of storage! All bedrooms have large closets as well! With 2,016± square feet, you have lots of room to roam! A sliding back door that leads onto the back deck as well, overlooking the ample backyard!