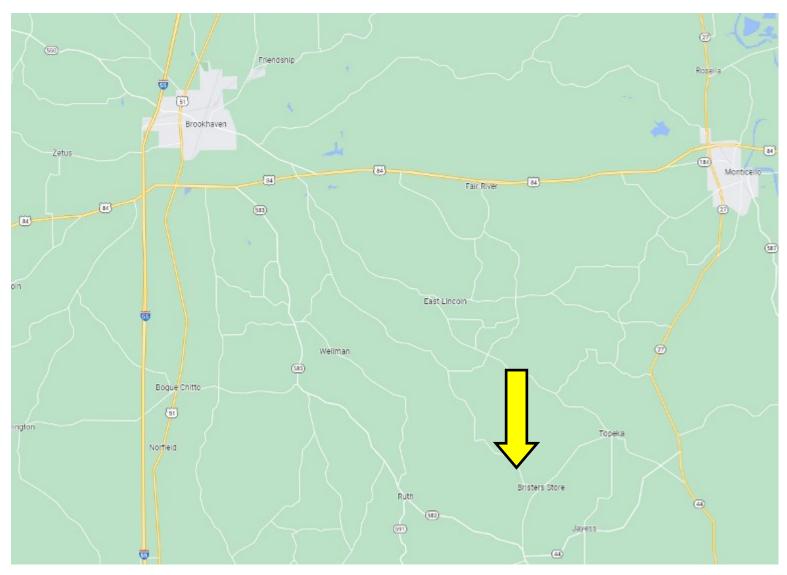

### **DIRECTIONAL MAP**

<u>Directions from Downtown Brookhaven, MS:</u> Travel east on E Monticello St toward S 2nd St NE, in 3.5 miles, turn right onto E Lincoln Dr NE, in 1.2 miles, take a slight right onto Mallalieu Dr, the destination will be on the left in 13.9 miles.

<u>Directions from Downtown Brookhaven, MS:</u> Travel east on E Monticello St toward S 2nd St NE, in 3.5 miles, turn right onto E Lincoln Dr NE, in 1.2 miles, take a slight right onto Mallalieu Dr, the destination will be on the left in 13.9 miles.