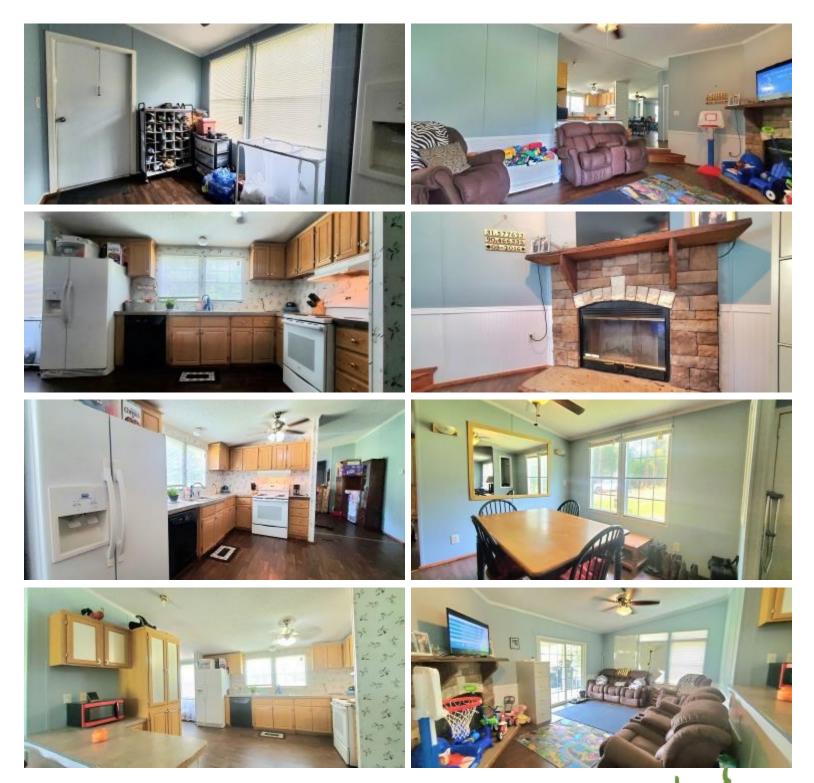

### 3231 Mallalieu Dr SE, Ruth, MS 39662

This three bedroom, two bath mobile home on 2± acres in Lincoln County, MS, is definitely worth seeing! This home is located in the Enterprise School District, in the community of Ruth, MS. Upon entering the front door, there is a living room, dining area, large kitchen, and separate den with fireplace. The kitchen includes all appliances. The primary bedroom is very spacious with a bathroom suite that includes two vanities, a huge garden tub, and a separate shower, with tons of storage! All bedrooms have large closets as well! With 2,016± square feet, you have lots of room to roam! A sliding back door that leads onto the back deck as well, overlooking the ample backyard!