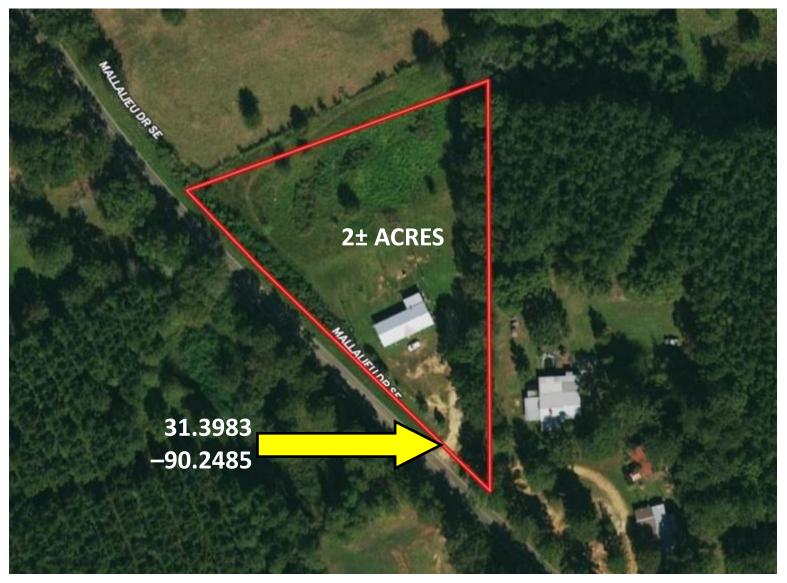

## **AERIAL MAP**

### 3231 Mallalieu Dr SE, Ruth, MS 39662

This three bedroom, two bath mobile home on 2± acres in Lincoln County, MS, is definitely worth seeing! This home is located in the Enterprise School District, in the community of Ruth, MS. Upon entering the front door, there is a living room, dining area, large kitchen, and separate den with fireplace. The kitchen includes all appliances. The primary bedroom is very spacious with a bathroom suite that includes two vanities, a huge garden tub, and a separate shower, with tons of storage! All bedrooms have large closets as well! With 2,016± square feet, you have lots of room to roam! A sliding back door that leads onto the back deck as well, overlooking the ample backyard!