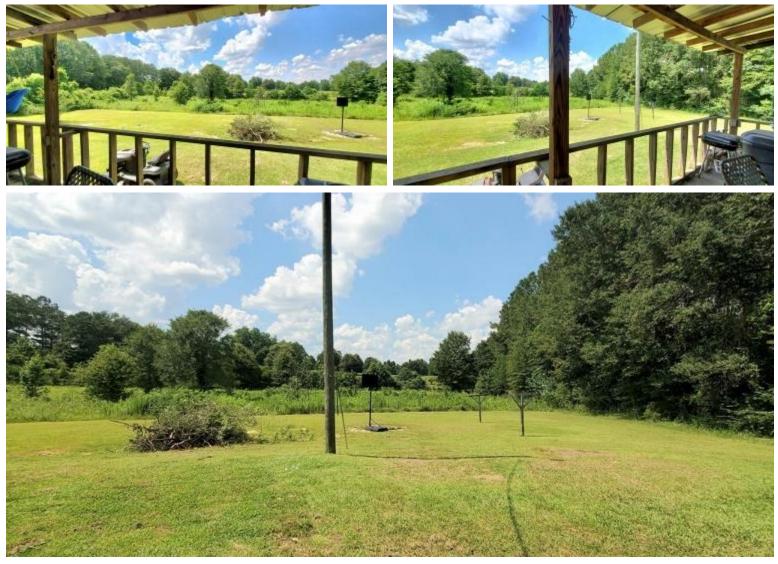

### 3231 Mallalieu Dr SE, Ruth, MS 39662

This three bedroom, two bath mobile home on 2± acres in Lincoln County, MS, is definitely worth seeing! This home is located in the Enterprise School District, in the community of Ruth, MS. Upon entering the front door, there is a living room, dining area, large kitchen, and separate den with fireplace. The kitchen includes all appliances. The primary bedroom is very spacious with a bathroom suite that includes two vanities, a huge garden tub, and a separate shower, with tons of storage! All bedrooms have large closets as well! With 2,016± square feet, you have lots of room to roam! A sliding back door that leads onto the back deck as well, overlooking the ample backyard!