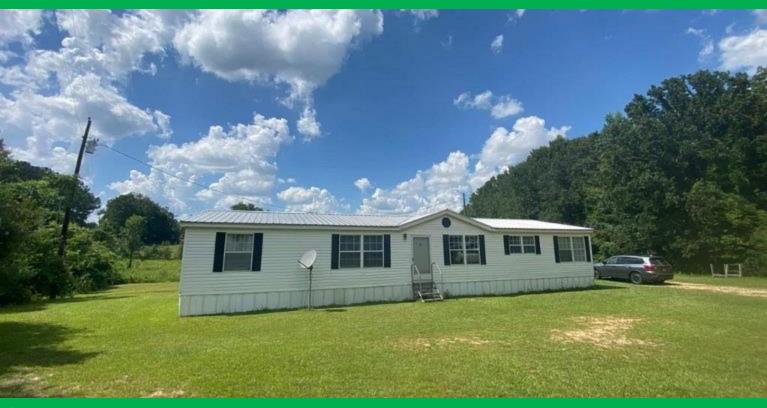

## 3 BEDROOM/2 BATH MOBILE HOME ON 2± ACRES IN LINCOLN COUNTY, MS

### 3231 Mallalieu Dr SE, Ruth, MS 39662

This three bedroom, two bath mobile home on 2± acres in Lincoln County, MS, is definitely worth seeing! This home is located in the Enterprise School District, in the community of Ruth, MS. Upon entering the front door, there is a living room, dining area, large kitchen, and separate den with fireplace. The kitchen includes all appliances. The primary bedroom is very spacious with a bathroom suite that includes two vanities, a huge garden tub, and a separate shower, with tons of storage! All bedrooms have large closets as well! With 2,016± square feet, you have lots of room to roam! A sliding back door that leads onto the back deck as well, overlooking the ample backyard!