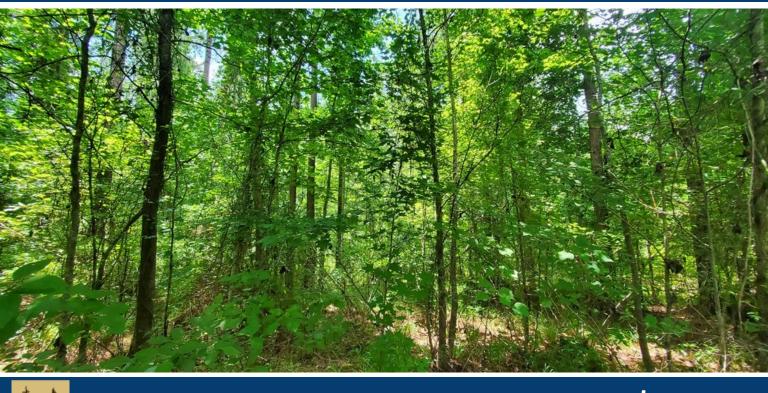

## \$70,000

Check out this excellent 28± surveyed acre timber tract in Newton County, MS! This property is located approximately five minutes from I-20, at Robinson Road & Gibbon Road. The property has mostly mature pine with some scattered hardwood. The timber value was estimated last year, by Charles Donald Co., at \$30,000! This property is ready to be cut and profited from immediately! The property is located within Newton County, MS, school district with Southern Pine EPA and Town of Hickory Water utilities close by. The property is located in Hickory, MS, less than 40 minutes from Meridian, MS.