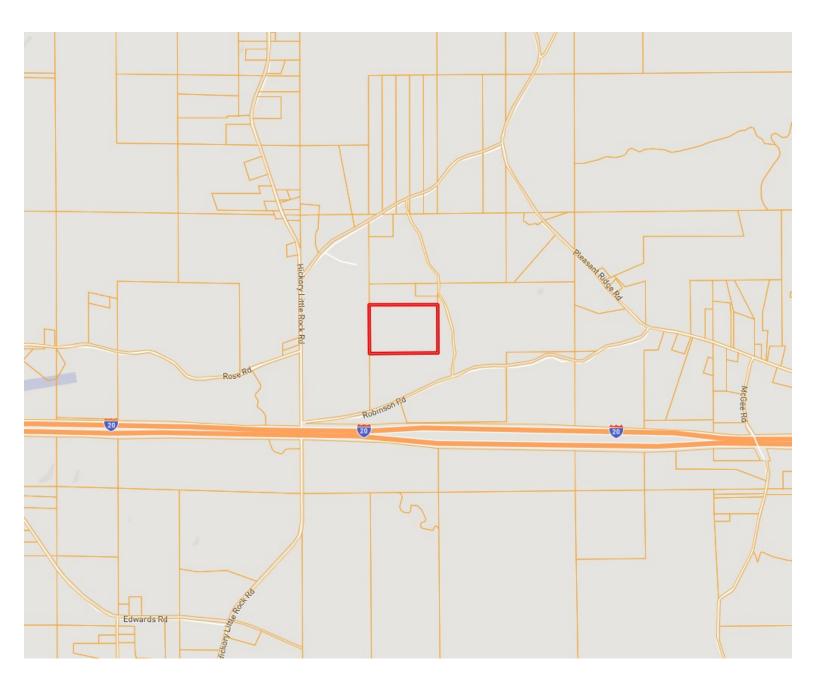

#### **DIRECTIONAL MAP**

<u>Directions from the intersection of US-80 and Smede St. in Hickory, MS:</u> Travel north on Smede St, in 200 feet, continue onto Hickory Little Rock Rd, in 1.9 miles, turn right onto Robinson Rd, in .6 miles, turn left onto Gibbon Rd, in .3 miles the access road will be on the left.

<u>Directions from the intersection of US-80 and Smede St. in Hickory, MS:</u> Travel north on Smede St, in 200 feet, continue onto Hickory Little Rock Rd, in 1.9 miles, turn right onto Robinson Rd, in .6 miles, turn left onto Gibbon Rd, in .3 miles the access road will be on the left.