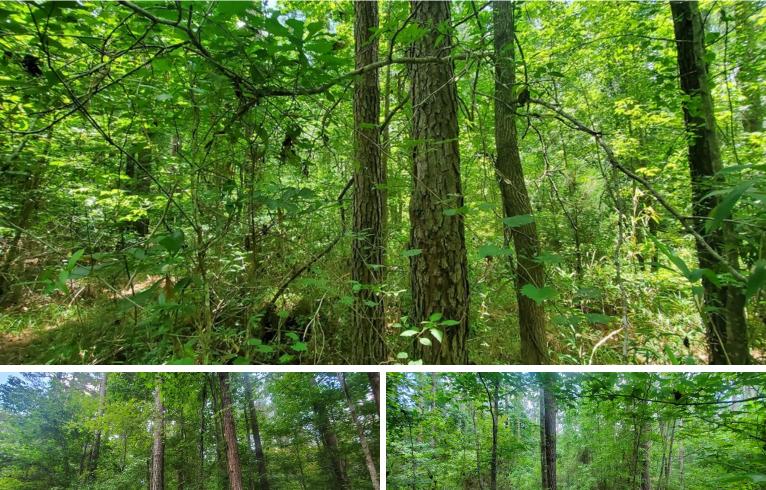

## \$70,000

Check out this excellent 28± surveyed acre timber tract in Newton County, MS! This property is located approximately five minutes from I-20, at Robinson Road & Gibbon Road. The property has mostly mature pine with some scattered hardwood. The timber value was estimated last year, by Charles Donald Co., at \$30,000! This property is ready to be cut and profited from immediately! The property is located within Newton County, MS, school district with Southern Pine EPA and Town of Hickory Water utilities close by. The property is located in Hickory, MS, less than 40 minutes from Meridian, MS.