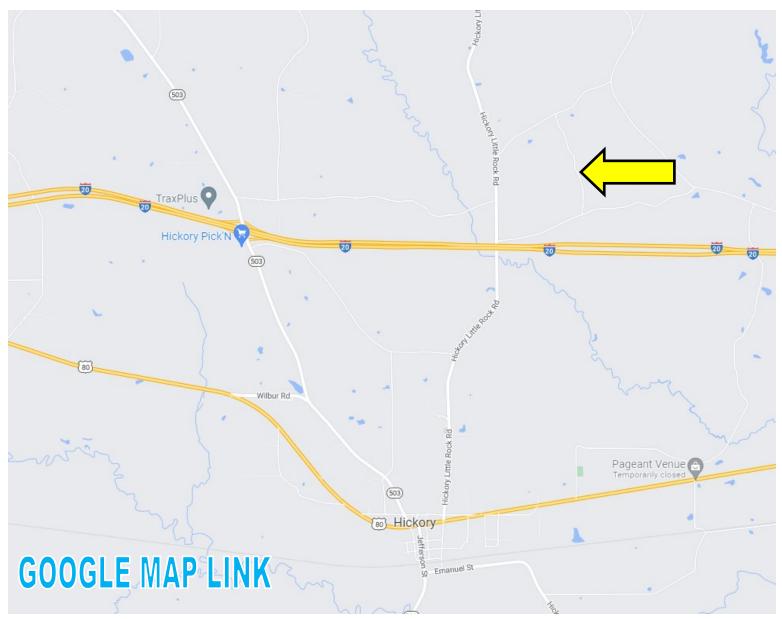

#### **DIRECTIONAL MAP**

<u>Directions from the intersection of US-80 and Smede St. in Hickory, MS:</u> Travel north on Smede St, in 200 feet, continue onto Hickory Little Rock Rd, in 1.9 miles, turn right onto Robinson Rd, in .6 miles, turn left onto Gibbon Rd, in .3 miles the access road will be on the left.