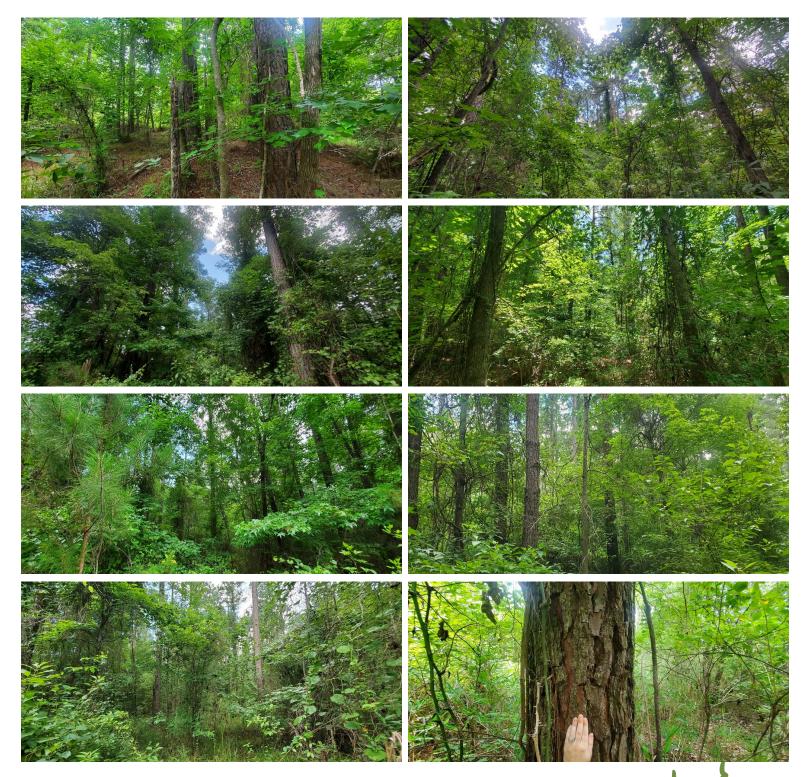

## \$70,000

Check out this excellent 28± surveyed acre timber tract in Newton County, MS! This property is located approximately five minutes from I-20, at Robinson Road & Gibbon Road. The property has mostly mature pine with some scattered hardwood. The timber value was estimated last year, by Charles Donald Co., at \$30,000! This property is ready to be cut and profited from immediately! The property is located within Newton County, MS, school district with Southern Pine EPA and Town of Hickory Water utilities close by. The property is located in Hickory, MS, less than 40 minutes from Meridian, MS.