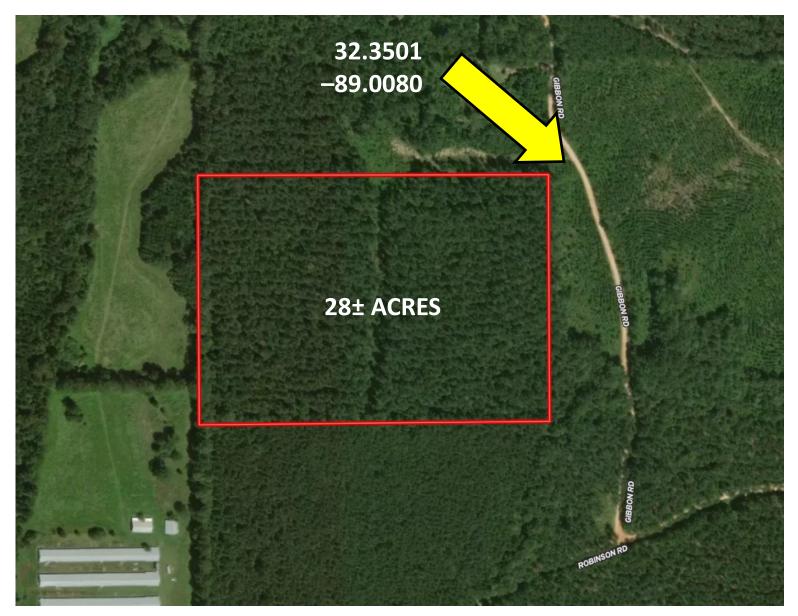

#### **AERIAL MAP**

## \$70,000

Check out this excellent 28± surveyed acre timber tract in Newton County, MS! This property is located approximately five minutes from I-20, at Robinson Road & Gibbon Road. The property has mostly mature pine with some scattered hardwood. The timber value was estimated last year, by Charles Donald Co., at \$30,000! This property is ready to be cut and profited from immediately! The property is located within Newton County, MS, school district with Southern Pine EPA and Town of Hickory Water utilities close by. The property is located in Hickory, MS, less than 40 minutes from Meridian, MS.