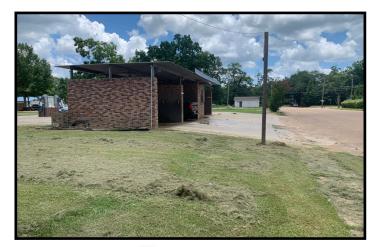

#### 307 E Main Street Centreville, MS 39631

Check out this income-producing property! This multi-use commercial property in Wilkinson County, MS, features a washeteria and a Car Wash on 0.48+/-acre. This is a turn-key business opportunity that has been well-kept for years and is located on Main Street, in the heart of Centerville, which offers great visibility. All equipment will remain with the property. There are 14 washers, 10 dryers and a 3-bay car wash. There is also extra rooms for storage and a bathroom in the washeteria. Act now! This investment opportunity will not last long. Call Eli today to schedule a viewing!