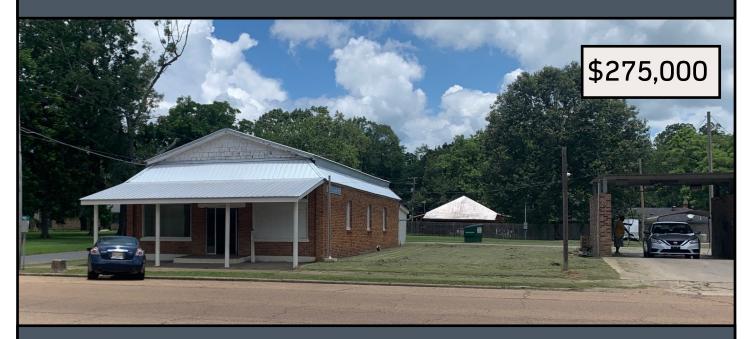

#### Income Producing Commercial Property Wilkinson County, MS

#### 307 E Main Street Centreville, MS 39631

Check out this income-producing property! This multi-use commercial property in Wilkinson County, MS, features a washeteria and a Car Wash on 0.48+/-acre. This is a turn-key business opportunity that has been well-kept for years and is located on Main Street, in the heart of Centerville, which offers great visibility. All equipment will remain with the property. There are 14 washers, 10 dryers and a 3-bay car wash. There is also extra rooms for storage and a bathroom in the washeteria. Act now! This investment opportunity will not last long. Call Eli today to schedule a viewing!