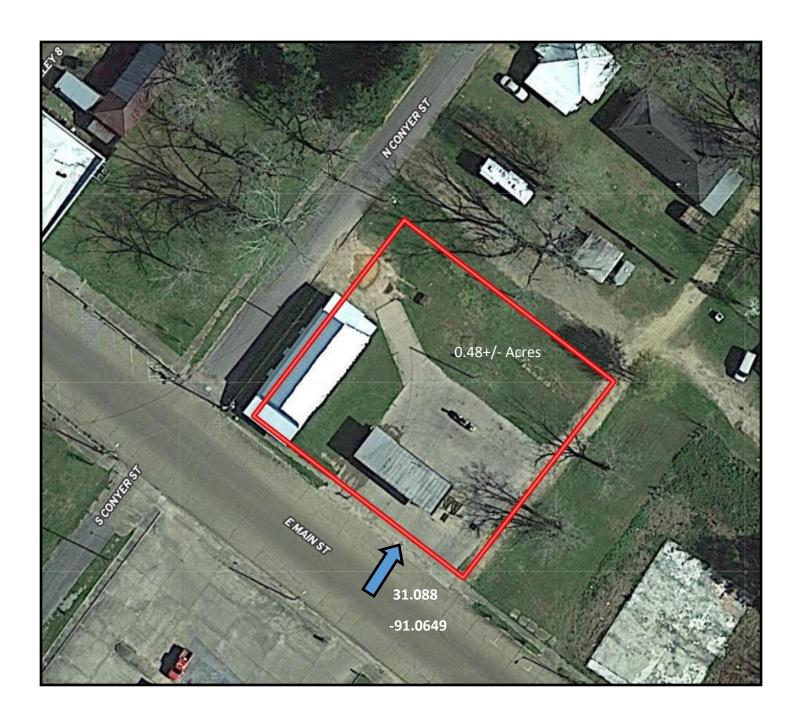

#### 307 E Main Street Centreville, MS 39631

Check out this income-producing property! This multi-use commercial property in Wilkinson County, MS, features a washeteria and a Car Wash on 0.48+/-acre. This is a turn-key business opportunity that has been well-kept for years and is located on Main Street, in the heart of Centerville, which offers great visibility. All equipment will remain with the property. There are 14 washers, 10 dryers and a 3-bay car wash. There is also extra rooms for storage and a bathroom in the washeteria. Act now! This investment opportunity will not last long. Call Eli today to schedule a viewing!

<u>Directions from the intersection of Hwy 24/Crosby Street in Centerville MS</u>: Travel north on Crosby Street. Travel for 1 mile and turn right onto Main street, Travel .2 miles and property will be on your left. Address: 307 E Main Street Centreville, MS 39631