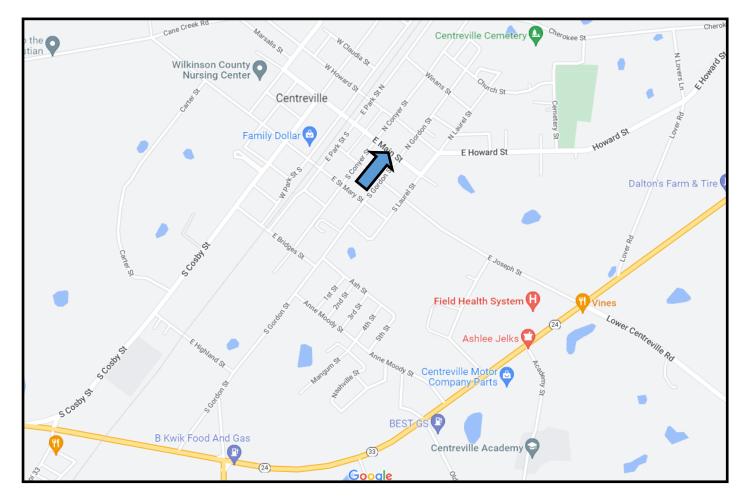

<u>Directions from the intersection of Hwy 24/Crosby Street in Centerville MS</u>: Travel north on Crosby Street. Travel for 1 mile and turn right onto Main street, Travel .2 miles and property will be on your left. Address: 307 E Main Street Centreville, MS 39631

#### **Directional Map**

<u>Directions from the intersection of Hwy 24/Crosby Street in Centerville MS</u>: Travel north on Crosby Street. Travel for 1 mile and turn right onto Main street, Travel .2 miles and property will be on your left. Address: 307 E Main Street Centreville, MS 39631