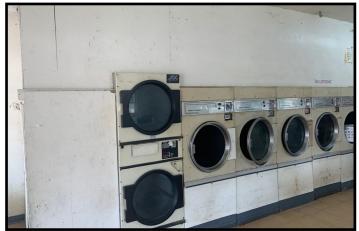

#### 307 E Main Street Centreville, MS 39631

Check out this income-producing property! This multi-use commercial property in Wilkinson County, MS, features a washeteria and a Car Wash on 0.48+/-acre. This is a turn-key business opportunity that has been well-kept for years and is located on Main Street, in the heart of Centerville, which offers great visibility. All equipment will remain with the property. There are 14 washers, 10 dryers and a 3-bay car wash. There is also extra rooms for storage and a bathroom in the washeteria. Act now! This investment opportunity will not last long. Call Eli today to schedule a viewing!