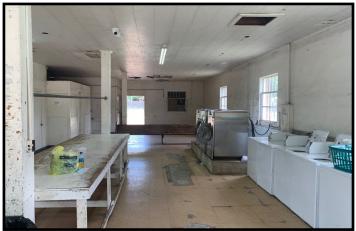

#### 307 E Main Street Centreville, MS 39631

Check out this income-producing property! This multi-use commercial property in Wilkinson County, MS, features a washeteria and a Car Wash on 0.48+/-acre. This is a turn-key business opportunity that has been well-kept for years and is located on Main Street, in the heart of Centerville, which offers great visibility. All equipment will remain with the property. There are 14 washers, 10 dryers and a 3-bay car wash. There is also extra rooms for storage and a bathroom in the washeteria. Act now! This investment opportunity will not last long. Call Eli today to schedule a viewing!