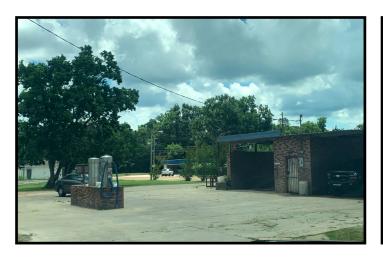

#### 307 E Main Street Centreville, MS 39631

Check out this income-producing property! This multi-use commercial property in Wilkinson County, MS, features a washeteria and a Car Wash on 0.48+/-acre. This is a turn-key business opportunity that has been well-kept for years and is located on Main Street, in the heart of Centerville, which offers great visibility. All equipment will remain with the property. There are 14 washers, 10 dryers and a 3-bay car wash. There is also extra rooms for storage and a bathroom in the washeteria. Act now! This investment opportunity will not last long. Call Eli today to schedule a viewing!