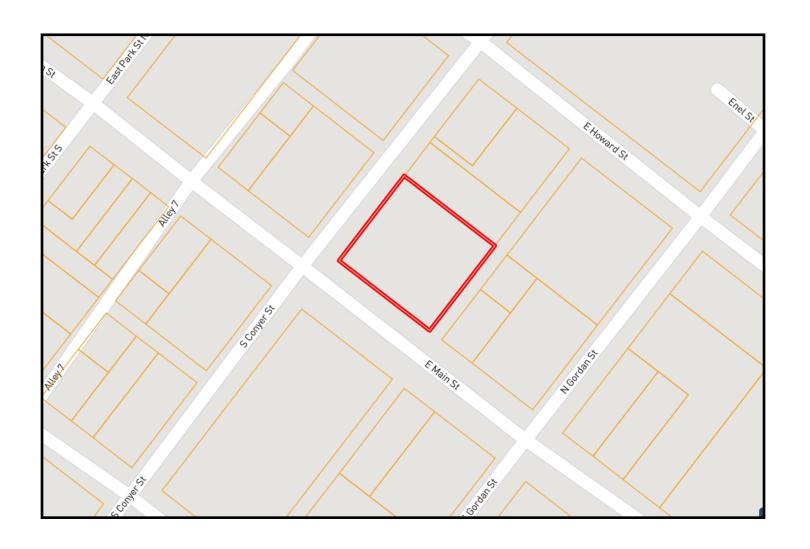

ill not last long. Call Eli today to schedule a viewing!



<u>Directions from the intersection of Hwy 24/Crosby Street in Centerville MS</u>: Travel north on Crosby Street. Travel for 1 mile and turn right onto Main street, Travel .2 miles and property will be on your left. Address: 307 E Main Street Centreville, MS 39631



Call me today!

ELI FERGUSON, REALTOR® Eli@TomSmithLand.com 601.990.5070 office | 601.757.7117 cell



TomSmithLandandHomes.com















## Call me today!

ELI FERGUSON, REALTOR® Eli@TomSmithLand.com 601.990.5070 office | 601.757.7117 cell



#### TomSmithLandandHomes.com





**Click for Interactive Map** 

# Call me today!

**ELI FERGUSON,** REALTOR <sup>®</sup> Eli@TomSmithLand.com 601.990.5070 **office** | 601.757.7117 **cell** 



TomSmithLandandHomes.com



### Ownership Map





#### **Directional Map**

<u>Directions from the intersection of Hwy 24/Crosby Street in Centerville MS</u>: Travel north on Crosby Street. Travel for 1 mile and turn right onto Main street, Travel .2 miles and property will be on your left. Address: 307 E Main Street Centreville, MS 39631