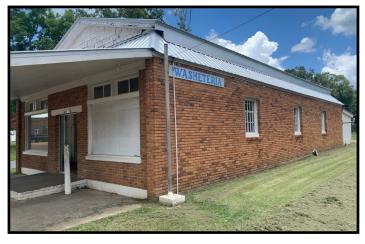

#### 307 E Main Street Centreville, MS 39631

Check out this income-producing property! This multi-use commercial property in Wilkinson County, MS, features a washeteria and a Car Wash on 0.48+/-acre. This is a turn-key business opportunity that has been well-kept for years and is located on Main Street, in the heart of Centerville, which offers great visibility. All equipment will remain with the property. There are 14 washers, 10 dryers and a 3-bay car wash. There is also extra rooms for storage and a bathroom in the washeteria. Act now! This investment opportunity will not last long. Call Eli today to schedule a viewing!