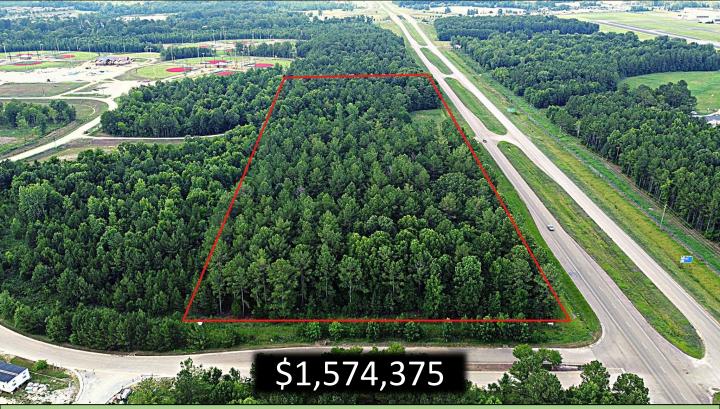

## 11.45+/- COMMERCIALLY ZONES ACRES LOCATED IN STARKVILLE OKTIBBEHA COUNTY, MS

DEVELOPERS, THIS ONE IS FOR YOU!!! Look at this 11.45+/- surveyed commercial acre property in Starkville, MS. The property is in the city limits of Starkville and features 1,250 feet of frontage on Hwy 25 South and 400 feet of frontage on Cornerstone Blvd. This property is unique as it is adjoining the City of Starkville's latest development, Cornerstone Park! Cornerstone Park is a 124acre athletic complex set to open in 2023. This park will be the newest destination in the Southeast for elite sports, recreation, and events. This property is also located near Hwy 12. Hwy 12 is home to Wal-Mart, Kroger, Lowe's, George Bryan Airport, and other major retailers are just east of this property. The superior visibility and incredible location make this a perfect site for a hotel, restaurant, retail shopping center, or gas station. This property is zoned commercial and will need to be developed according to the City of Starkville specifications and guidelines. Utilities for the property are available. For more details and to schedule a showing, call Harper Day today!

**Directions from Wal-Mart on Hwy 12 in Starkville, MS:** Travel approximately .5 miles west and take the Hwy 25 South exit. Travel approximately 2.3 miles south towards Louisville and turn right onto Cornerstone Boulevard. The property will be on the north side of the Cornerstone Park Entrance. <u>Google Map</u>