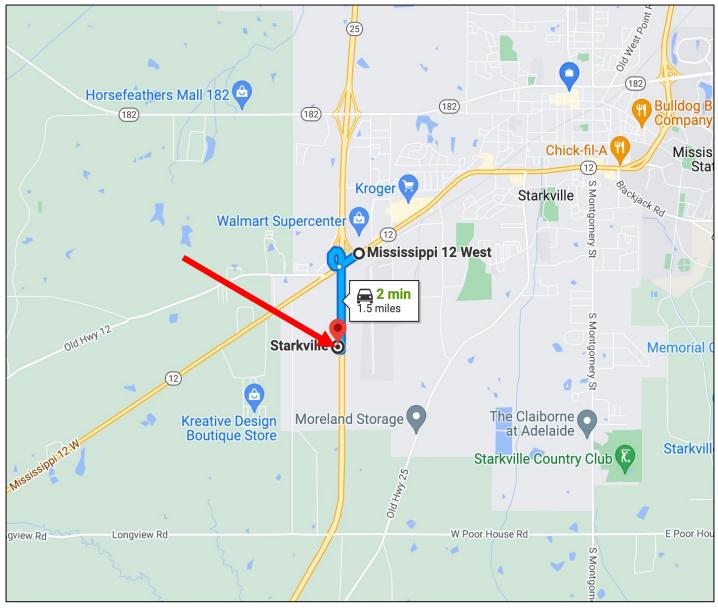

**Directions from Wal-Mart on Hwy 12 in Starkville, MS:** Travel approximately .5 miles west and take the Hwy 25 South exit. Travel approximately 2.3 miles south towards Louisville and turn right onto Cornerstone Boulevard. The property will be on the north side of the Cornerstone Park Entrance. <u>Google Map</u>

## **Directional Map**

<u>Directions from Wal-Mart on Hwy 12 in Starkville, MS:</u> Travel approximately .5 miles west and take the Hwy 25 South exit. Travel approximately 2.3 miles south towards Louisville and turn right onto Cornerstone Boulevard. The property will be on the north side of the Cornerstone Park Entrance.