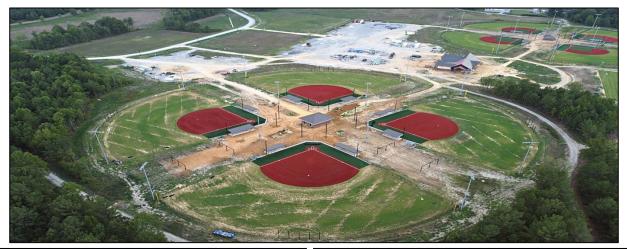

## 11.45+/- COMMERCIALLY ZONES ACRES LOCATED IN STARKVILLE OKTIBBEHA COUNTY, MS

DEVELOPERS, THIS ONE IS FOR YOU!!! Look at this 11.45+/- surveyed commercial acre property in Starkville, MS. The property is in the city limits of Starkville and features 1,250 feet of frontage on Hwy 25 South and 400 feet of frontage on Cornerstone Blvd. This property is unique as it is adjoining the City of Starkville's latest development, Cornerstone Park! Cornerstone Park is a 124acre athletic complex set to open in 2023. This park will be the newest destination in the Southeast for elite sports, recreation, and events. This property is also located near Hwy 12. Hwy 12 is home to Wal-Mart, Kroger, Lowe's, George Bryan Airport, and other major retailers are just east of this property. The superior visibility and incredible location make this a perfect site for a hotel, restaurant, retail shopping center, or gas station. This property is zoned commercial and will need to be developed according to the City of Starkville specifications and guidelines. Utilities for the property are available. For more details and to schedule a showing, call Harper Day today!