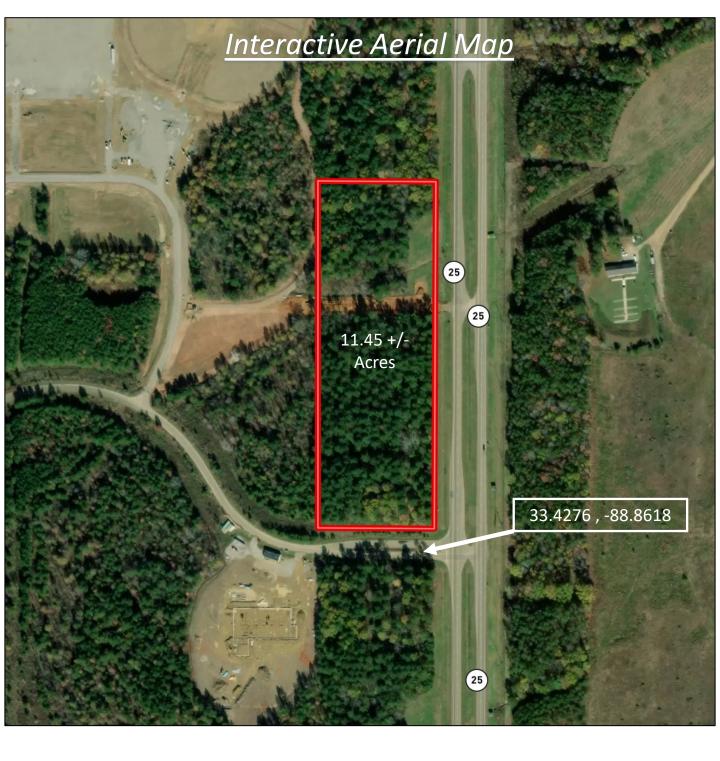

## 11.45+/- COMMERCIALLY ZONES ACRES LOCATED IN STARKVILLE OKTIBBEHA COUNTY, MS

DEVELOPERS, THIS ONE IS FOR YOU!!! Look at this 11.45+/- surveyed commercial acre property in Starkville, MS. The property is in the city limits of Starkville and features 1,250 feet of frontage on Hwy 25 South and 400 feet of frontage on Cornerstone Blvd. This property is unique as it is adjoining the City of Starkville's latest development, Cornerstone Park! Cornerstone Park is a 124acre athletic complex set to open in 2023. This park will be the newest destination in the Southeast for elite sports, recreation, and events. This property is also located near Hwy 12. Hwy 12 is home to Wal-Mart, Kroger, Lowe's, George Bryan Airport, and other major retailers are just east of this property. The superior visibility and incredible location make this a perfect site for a hotel, restaurant, retail shopping center, or gas station. This property is zoned commercial and will need to be developed according to the City of Starkville specifications and guidelines. Utilities for the property are available. For more details and to schedule a showing, call Harper Day today!