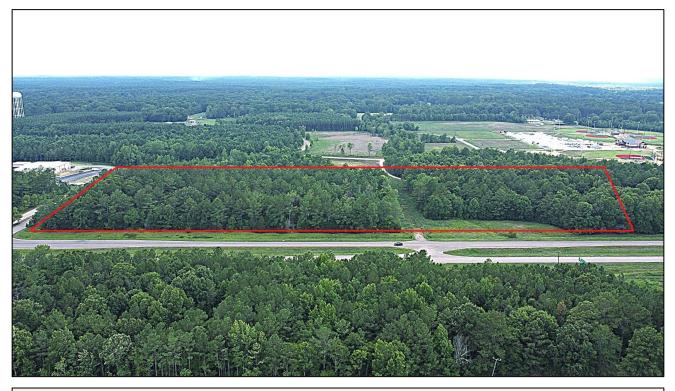

## 11.45+/- COMMERCIALLY ZONES ACRES LOCATED IN STARKVILLE OKTIBBEHA COUNTY, MS

DEVELOPERS, THIS ONE IS FOR YOU!!! Look at this 11.45+/- surveyed commercial acre property in Starkville, MS. The property is in the city limits of Starkville and features 1,250 feet of frontage on Hwy 25 South and 400 feet of frontage on Cornerstone Blvd. This property is unique as it is adjoining the City of Starkville's latest development, Cornerstone Park! Cornerstone Park is a 124acre athletic complex set to open in 2023. This park will be the newest destination in the Southeast for elite sports, recreation, and events. This property is also located near Hwy 12. Hwy 12 is home to Wal-Mart, Kroger, Lowe's, George Bryan Airport, and other major retailers are just east of this property. The superior visibility and incredible location make this a perfect site for a hotel, restaurant, retail shopping center, or gas station. This property is zoned commercial and will need to be developed according to the City of Starkville specifications and guidelines. Utilities for the property are available. For more details and to schedule a showing, call Harper Day today!

**Directions from Wal-Mart on Hwy 12 in Starkville, MS:** Travel approximately .5 miles west and take the Hwy 25 South exit. Travel approximately 2.3 miles south towards Louisville and turn right onto Cornerstone Boulevard. The property will be on the north side of the Cornerstone Park Entrance. <u>Google Map</u>