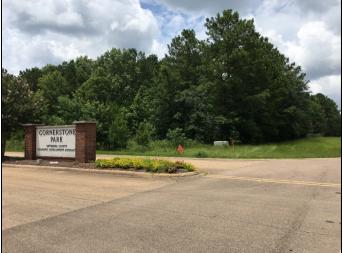

## 11.45+/- COMMERCIALLY ZONES ACRES LOCATED IN STARKVILLE OKTIBBEHA COUNTY, MS

DEVELOPERS, THIS ONE IS FOR YOU!!! Look at this 11.45+/- surveyed commercial acre property in Starkville, MS. The property is in the city limits of Starkville and features 1,250 feet of frontage on Hwy 25 South and 400 feet of frontage on Cornerstone Blvd. This property is unique as it is adjoining the City of Starkville's latest development, Cornerstone Park! Cornerstone Park is a 124acre athletic complex set to open in 2023. This park will be the newest destination in the Southeast for elite sports, recreation, and events. This property is also located near Hwy 12. Hwy 12 is home to Wal-Mart, Kroger, Lowe's, George Bryan Airport, and other major retailers are just east of this property. The superior visibility and incredible location make this a perfect site for a hotel, restaurant, retail shopping center, or gas station. This property is zoned commercial and will need to be developed according to the City of Starkville specifications and guidelines. Utilities for the property are available. For more details and to schedule a showing, call Harper Day today!