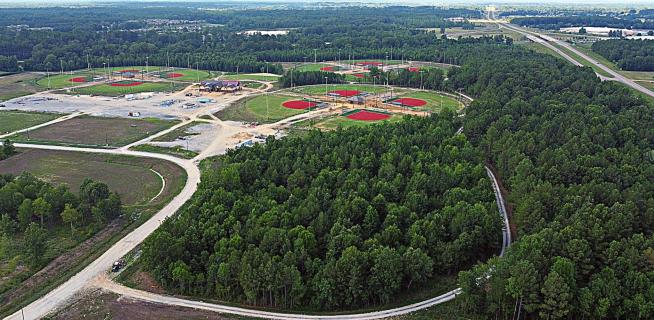

## 11.45+/- COMMERCIALLY ZONES ACRES LOCATED IN STARKVILLE OKTIBBEHA COUNTY, MS

DEVELOPERS, THIS ONE IS FOR YOU!!! Look at this 11.45+/- surveyed commercial acre property in Starkville, MS. The property is in the city limits of Starkville and features 1,250 feet of frontage on Hwy 25 South and 400 feet of frontage on Cornerstone Blvd. This property is unique as it is adjoining the City of Starkville's latest development, Cornerstone Park! Cornerstone Park is a 124acre athletic complex set to open in 2023. This park will be the newest destination in the Southeast for elite sports, recreation, and events. This property is also located near Hwy 12. Hwy 12 is home to Wal-Mart, Kroger, Lowe's, George Bryan Airport, and other major retailers are just east of this property. The superior visibility and incredible location make this a perfect site for a hotel, restaurant, retail shopping center, or gas station. This property is zoned commercial and will need to be developed according to the City of Starkville specifications and guidelines. Utilities for the property are available. For more details and to schedule a showing, call Harper Day today!