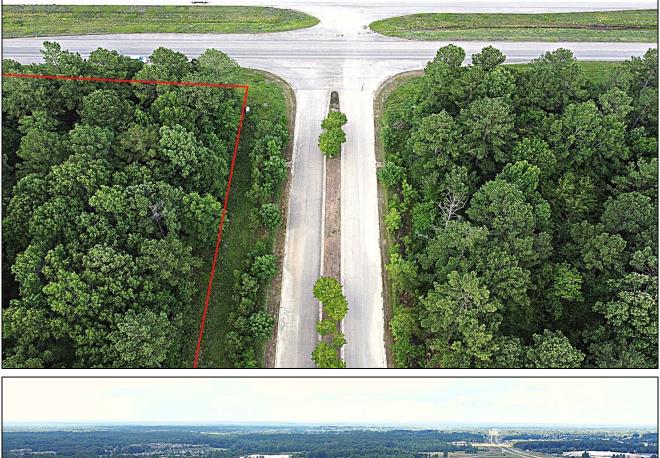

## 11.45+/- COMMERCIALLY ZONES ACRES LOCATED IN STARKVILLE OKTIBBEHA COUNTY, MS

DEVELOPERS, THIS ONE IS FOR YOU!!! Look at this 11.45+/- surveyed commercial acre property in Starkville, MS. The property is in the city limits of Starkville and features 1,250 feet of frontage on Hwy 25 South and 400 feet of frontage on Cornerstone Blvd. This property is unique as it is adjoining the City of Starkville's latest development, Cornerstone Park! Cornerstone Park is a 124acre athletic complex set to open in 2023. This park will be the newest destination in the Southeast for elite sports, recreation, and events. This property is also located near Hwy 12. Hwy 12 is home to Wal-Mart, Kroger, Lowe's, George Bryan Airport, and other major retailers are just east of this property. The superior visibility and incredible location make this a perfect site for a hotel, restaurant, retail shopping center, or gas station. This property is zoned commercial and will need to be developed according to the City of Starkville specifications and guidelines. Utilities for the property are available. For more details and to schedule a showing, call Harper Day today!

## **Ownership Map**

Call me today!

HARPER DAY, REALTOR® Harper@TomSmithLand.com 662.268.6333 office | 662.694.9751 cell

TomSmithLandandHomes.com