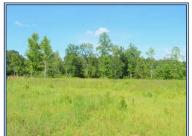

## Southern States Realty

23.46 acres of land for sale in Northeast Lincoln County, MS. This rural land tract has scattered hardwoods, open pasture and rolling hills. It also features community water, electricity and 700 feet of blacktop road frontage. It's located in Enterprise School District and is a great recreational getaway, hunting camp, country home site or mobile home site. This rural vacant land is located approximately 1/2 mile from Lake Lincoln State Park which offers fishing, boating, camping and all sorts of recreational activities.

Bahalia Road NE, Brookhaven, MS

31.688467, -90.300380 GPS

- Pastureland
- Wooded Land
- Recreational Getaway Property
- Country Home Site
- Rural Vacant Land
- Rolling Hills
- Asphalt Road Frontage
- Water & Power