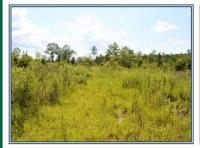

## Southern States Realty

23.46 acres of land for sale in Northeast Lincoln County, MS. This rural land tract has scattered hardwoods, open pasture and rolling hills. It also features community water, electricity and 700 feet of blacktop road frontage. It's located in Enterprise School District and is a great recreational getaway, hunting camp, country home site or mobile home site. This rural vacant land is located approximately 1/2 mile from Lake Lincoln State Park which offers fishing, boating, camping and all sorts of recreational activities.