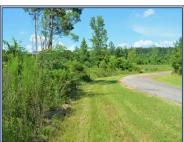

## Southern States Realty

23.46 acres of land for sale in Northeast Lincoln County, MS. This rural land tract has scattered hardwoods, open pasture and rolling hills. It also features community water, electricity and 700 feet of blacktop road frontage. It's located in Enterprise School District and is a great recreational getaway, hunting camp, country home site or mobile home site. This rural vacant land is located approximately 1/2 mile from Lake Lincoln State Park which offers fishing, boating, camping and all sorts of recreational activities.

Bahalia Road NE, Brookhaven, MS

31.688467, -90.300380 GPS

- Pastureland
- Wooded Land
- Recreational Getaway Property
- Country Home Site
- Rural Vacant Land
- Rolling Hills
- Asphalt Road Frontage
- Water & Power