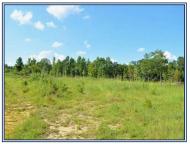

## Southern States Realty

23.46 acres of land for sale in Northeast Lincoln County, MS. This rural land tract has scattered hardwoods, open pasture and rolling hills. It also features community water, electricity and 700 feet of blacktop road frontage. It's located in Enterprise School District and is a great recreational getaway, hunting camp, country home site or mobile home site. This rural vacant land is located approximately 1/2 mile from Lake Lincoln State Park which offers fishing, boating, camping and all sorts of recreational activities.

Bahalia Road NE, Brookhaven, MS

31.688467, -90.300380 GPS

- Pastureland
- Wooded Land
- Recreational Getaway Property
- Country Home Site
- Rural Vacant Land
- Rolling Hills
- Asphalt Road Frontage
- Water & Power