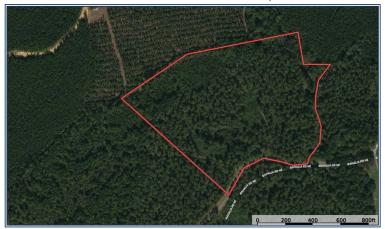

## Southern States Realty

23.46 acres of land for sale in Northeast Lincoln County, MS. This rural land tract has scattered hardwoods, open pasture and rolling hills. It also features community water, electricity and 700 feet of blacktop road frontage. It's located in Enterprise School District and is a great recreational getaway, hunting camp, country home site or mobile home site. This rural vacant land is located approximately 1/2 mile from Lake Lincoln State Park which offers fishing, boating, camping and all sorts of recreational activities.

Bahalia Road NE, Brookhaven, MS

31.688467, -90.300380 GPS

- Pastureland
- Wooded Land
- Recreational Getaway Property
- Country Home Site
- Rural Vacant Land
- Rolling Hills
- Asphalt Road Frontage
- Water & Power