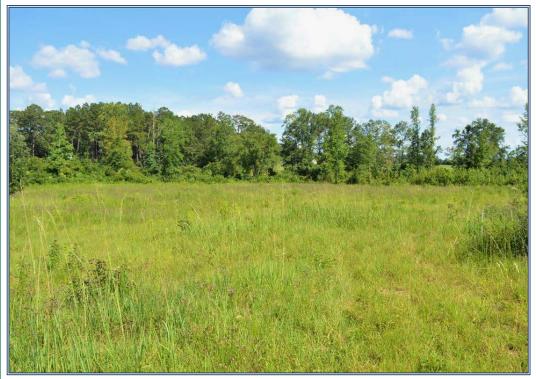

## Southern States Realty

23.46 acres of land for sale in Northeast Lincoln County, MS. This rural land tract has scattered hardwoods, open pasture and rolling hills. It also features community water, electricity and 700 feet of blacktop road frontage. It's located in Enterprise School District and is a great recreational getaway, hunting camp, country home site or mobile home site. This rural vacant land is located approximately 1/2 mile from Lake Lincoln State Park which offers fishing, boating, camping and all sorts of recreational activities.