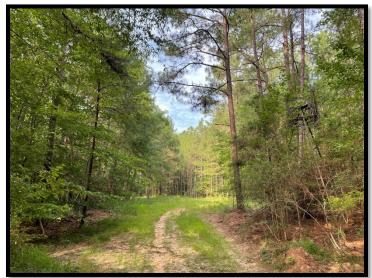

# GREAT HUNTING TRACT IN FRANKLIN COUNTY 97± Acres in Franklin County, MS

This 97± acre property in Franklin County is the perfect tract for family and friends. This tract offers great hunting including deer and turkey. The property is located in Meadville and has good road frontage on Hospital Road. There are established road systems throughout the property for easy access across the entire 97± acres. There are mixed mature hardwood and pines throughout to make for a great habitat for wildlife. As well as the 97± of great hunting that is offered with the property, the Homochitto National Forest is just a short one mile from the property giving you access to thousands of more acres to enjoy. There is 13± acres on the east side of Hospital road that would make for a great site to put a camp or home. Utilities are available on the road. This tract is the perfect size and makeup for incredible hunting. Call Travis Smith today to schedule your private showing! **DIRECTIONS FROM INTERSECTION HWY 184 AND HWY 84 BUDE, MS:** Head west on US-84 W, then turn North at the 4 way stop of Hwy 184 and Hwy 84 in 0.7 miles turn right on to Union Church Rd, continue onto Hospital Rd for 8.4 miles then property will be on the left and right.