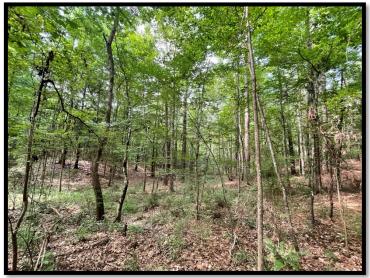

# GREAT HUNTING TRACT IN FRANKLIN COUNTY 97± Acres in Franklin County, MS

This 97± acre property in Franklin County is the perfect tract for family and friends. This tract offers great hunting including deer and turkey. The property is located in Meadville and has good road frontage on Hospital Road. There are established road systems throughout the property for easy access across the entire 97± acres. There are mixed mature hardwood and pines throughout to make for a great habitat for wildlife. As well as the 97± of great hunting that is offered with the property, the Homochitto National Forest is just a short one mile from the property giving you access to thousands of more acres to enjoy. There is 13± acres on the east side of Hospital road that would make for a great site to put a camp or home. Utilities are available on the road. This tract is the perfect size and makeup for incredible hunting. Call Travis Smith today to schedule your private showing! **DIRECTIONS FROM INTERSECTION HWY 184 AND HWY 84 BUDE, MS:** Head west on US-84 W, then turn North at the 4 way stop of Hwy 184 and Hwy 84 in 0.7 miles turn right on to Union Church Rd, continue onto Hospital Rd for 8.4 miles then property will be on the left and right.