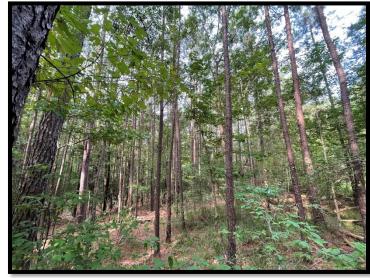

# GREAT HUNTING TRACT IN FRANKLIN COUNTY 97± Acres in Franklin County, MS

This 97± acre property in Franklin County is the perfect tract for family and friends. This tract offers great hunting including deer and turkey. The property is located in Meadville and has good road frontage on Hospital Road. There are established road systems throughout the property for easy access across the entire 97± acres. There are mixed mature hardwood and pines throughout to make for a great habitat for wildlife. As well as the 97± of great hunting that is offered with the property, the Homochitto National Forest is just a short one mile from the property giving you access to thousands of more acres to enjoy. There is 13± acres on the east side of Hospital road that would make for a great site to put a camp or home. Utilities are available on the road. This tract is the perfect size and makeup for incredible hunting. Call Travis Smith today to schedule your private showing! **DIRECTIONS FROM INTERSECTION HWY 184 AND HWY 84 BUDE, MS:** Head west on US-84 W, then turn North at the 4 way stop of Hwy 184 and Hwy 84 in 0.7 miles turn right on to Union Church Rd, continue onto Hospital Rd for 8.4 miles then property will be on the left and right.