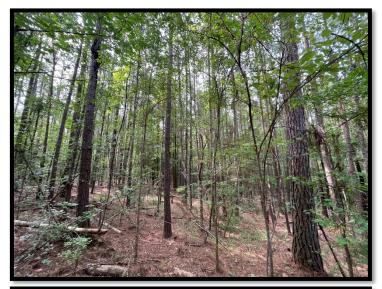

# GREAT HUNTING TRACT IN FRANKLIN COUNTY 97± Acres in Franklin County, MS

This 97± acre property in Franklin County is the perfect tract for family and friends. This tract offers great hunting including deer and turkey. The property is located in Meadville and has good road frontage on Hospital Road. There are established road systems throughout the property for easy access across the entire 97± acres. There are mixed mature hardwood and pines throughout to make for a great habitat for wildlife. As well as the 97± of great hunting that is offered with the property, the Homochitto National Forest is just a short one mile from the property giving you access to thousands of more acres to enjoy. There is 13± acres on the east side of Hospital road that would make for a great site to put a camp or home. Utilities are available on the road. This tract is the perfect size and makeup for incredible hunting. Call Travis Smith today to schedule your private showing! **DIRECTIONS FROM INTERSECTION HWY 184 AND HWY 84 BUDE, MS:** Head west on US-84 W, then turn North at the 4 way stop of Hwy 184 and Hwy 84 in 0.7 miles turn right on to Union Church Rd, continue onto Hospital Rd for 8.4 miles then property will be on the left and right.