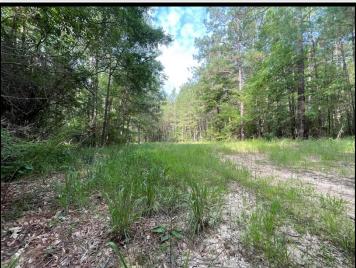

# GREAT HUNTING TRACT IN FRANKLIN COUNTY 97± Acres in Franklin County, MS

This 97± acre property in Franklin County is the perfect tract for family and friends. This tract offers great hunting including deer and turkey. The property is located in Meadville and has good road frontage on Hospital Road. There are established road systems throughout the property for easy access across the entire 97± acres. There are mixed mature hardwood and pines throughout to make for a great habitat for wildlife. As well as the 97± of great hunting that is offered with the property, the Homochitto National Forest is just a short one mile from the property giving you access to thousands of more acres to enjoy. There is 13± acres on the east side of Hospital road that would make for a great site to put a camp or home. Utilities are available on the road. This tract is the perfect size and makeup for incredible hunting. Call Travis Smith today to schedule your private showing! **DIRECTIONS FROM INTERSECTION HWY 184 AND HWY 84 BUDE, MS:** Head west on US-84 W, then turn North at the 4 way stop of Hwy 184 and Hwy 84 in 0.7 miles turn right on to Union Church Rd, continue onto Hospital Rd for 8.4 miles then property will be on the left and right.