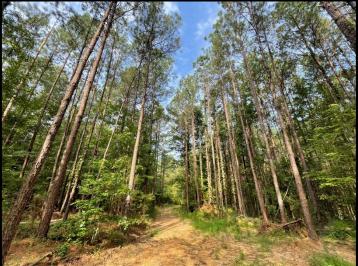

# GREAT HUNTING TRACT IN FRANKLIN COUNTY 97± Acres in Franklin County, MS

This 97± acre property in Franklin County is the perfect tract for family and friends. This tract offers great hunting including deer and turkey. The property is located in Meadville and has good road frontage on Hospital Road. There are established road systems throughout the property for easy access across the entire 97± acres. There are mixed mature hardwood and pines throughout to make for a great habitat for wildlife. As well as the 97± of great hunting that is offered with the property, the Homochitto National Forest is just a short one mile from the property giving you access to thousands of more acres to enjoy. There is 13± acres on the east side of Hospital road that would make for a great site to put a camp or home. Utilities are available on the road. This tract is the perfect size and makeup for incredible hunting. Call Travis Smith today to schedule your private showing! **DIRECTIONS FROM INTERSECTION HWY 184 AND HWY 84 BUDE, MS:** Head west on US-84 W, then turn North at the 4 way stop of Hwy 184 and Hwy 84 in 0.7 miles turn right on to Union Church Rd, continue onto Hospital Rd for 8.4 miles then property will be on the left and right.