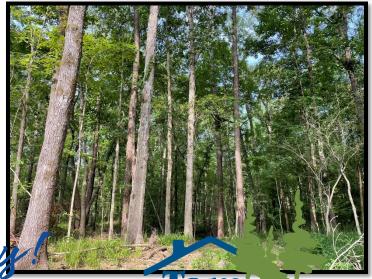

# GREAT HUNTING TRACT IN FRANKLIN COUNTY 97± Acres in Franklin County, MS

This 97± acre property in Franklin County is the perfect tract for family and friends. This tract offers great hunting including deer and turkey. The property is located in Meadville and has good road frontage on Hospital Road. There are established road systems throughout the property for easy access across the entire 97± acres. There are mixed mature hardwood and pines throughout to make for a great habitat for wildlife. As well as the 97± of great hunting that is offered with the property, the Homochitto National Forest is just a short one mile from the property giving you access to thousands of more acres to enjoy. There is 13± acres on the east side of Hospital road that would make for a great site to put a camp or home. Utilities are available on the road. This tract is the perfect size and makeup for incredible hunting. Call Travis Smith today to schedule your private showing! **DIRECTIONS FROM INTERSECTION HWY 184 AND HWY 84 BUDE, MS:** Head west on US-84 W, then turn North at the 4 way stop of Hwy 184 and Hwy 84 in 0.7 miles turn right on to Union Church Rd, continue onto Hospital Rd for 8.4 miles then property will be on the left and right.