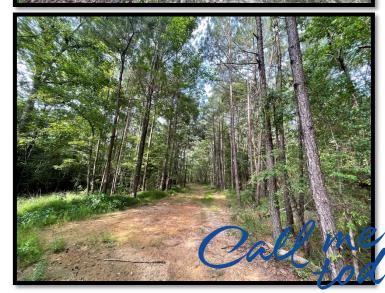

# GREAT HUNTING TRACT IN FRANKLIN COUNTY 97± Acres in Franklin County, MS

This 97± acre property in Franklin County is the perfect tract for family and friends. This tract offers great hunting including deer and turkey. The property is located in Meadville and has good road frontage on Hospital Road. There are established road systems throughout the property for easy access across the entire 97± acres. There are mixed mature hardwood and pines throughout to make for a great habitat for wildlife. As well as the 97± of great hunting that is offered with the property, the Homochitto National Forest is just a short one mile from the property giving you access to thousands of more acres to enjoy. There is 13± acres on the east side of Hospital road that would make for a great site to put a camp or home. Utilities are available on the road. This tract is the perfect size and makeup for incredible hunting. Call Travis Smith today to schedule your private showing! **DIRECTIONS FROM INTERSECTION HWY 184 AND HWY 84 BUDE, MS:** Head west on US-84 W, then turn North at the 4 way stop of Hwy 184 and Hwy 84 in 0.7 miles turn right on to Union Church Rd, continue onto Hospital Rd for 8.4 miles then property will be on the left and right.