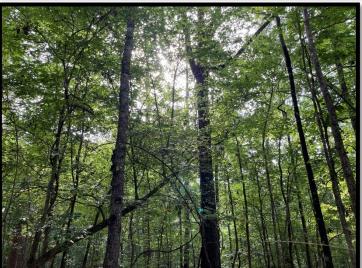

# GREAT HUNTING TRACT IN FRANKLIN COUNTY 97± Acres in Franklin County, MS

This 97± acre property in Franklin County is the perfect tract for family and friends. This tract offers great hunting including deer and turkey. The property is located in Meadville and has good road frontage on Hospital Road. There are established road systems throughout the property for easy access across the entire 97± acres. There are mixed mature hardwood and pines throughout to make for a great habitat for wildlife. As well as the 97± of great hunting that is offered with the property, the Homochitto National Forest is just a short one mile from the property giving you access to thousands of more acres to enjoy. There is 13± acres on the east side of Hospital road that would make for a great site to put a camp or home. Utilities are available on the road. This tract is the perfect size and makeup for incredible hunting. Call Travis Smith today to schedule your private showing! **DIRECTIONS FROM INTERSECTION HWY 184 AND HWY 84 BUDE, MS:** Head west on US-84 W, then turn North at the 4 way stop of Hwy 184 and Hwy 84 in 0.7 miles turn right on to Union Church Rd, continue onto Hospital Rd for 8.4 miles then property will be on the left and right.