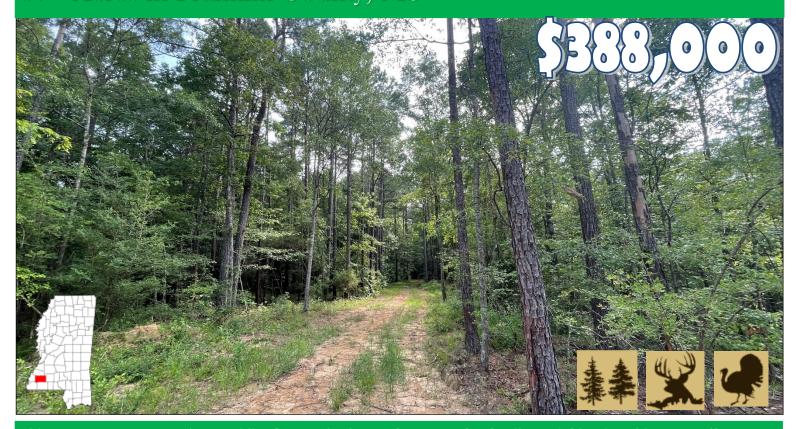

# GREAT HUNTING TRACT IN FRANKLIN COUNTY 97± Acres in Franklin County, MS

This 97± acre property in Franklin County is the perfect tract for family and friends. This tract offers great hunting including deer and turkey. The property is located in Meadville and has good road frontage on Hospital Road. There are established road systems throughout the property for easy access across the entire 97± acres. There are mixed mature hardwood and pines throughout to make for a great habitat for wildlife. As well as the 97± of great hunting that is offered with the property, the Homochitto National Forest is just a short one mile from the property giving you access to thousands of more acres to enjoy. There is 13± acres on the east side of Hospital road that would make for a great site to put a camp or home. Utilities are available on the road. This tract is the perfect size and makeup for incredible hunting. Call Travis Smith today to schedule your private showing! **DIRECTIONS FROM INTERSECTION HWY 184 AND HWY 84 BUDE, MS:** Head west on US-84 W, then turn North at the 4 way stop of Hwy 184 and Hwy 84 in 0.7 miles turn right on to Union Church Rd, continue onto Hospital Rd for 8.4 miles then property will be on the left and right.