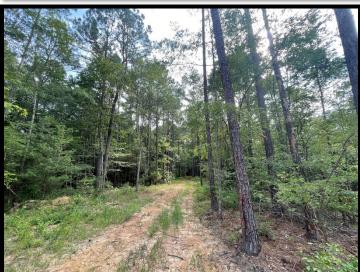

# GREAT HUNTING TRACT IN FRANKLIN COUNTY 97± Acres in Franklin County, MS

This 97± acre property in Franklin County is the perfect tract for family and friends. This tract offers great hunting including deer and turkey. The property is located in Meadville and has good road frontage on Hospital Road. There are established road systems throughout the property for easy access across the entire 97± acres. There are mixed mature hardwood and pines throughout to make for a great habitat for wildlife. As well as the 97± of great hunting that is offered with the property, the Homochitto National Forest is just a short one mile from the property giving you access to thousands of more acres to enjoy. There is 13± acres on the east side of Hospital road that would make for a great site to put a camp or home. Utilities are available on the road. This tract is the perfect size and makeup for incredible hunting. Call Travis Smith today to schedule your private showing! **DIRECTIONS FROM INTERSECTION HWY 184 AND HWY 84 BUDE, MS:** Head west on US-84 W, then turn North at the 4 way stop of Hwy 184 and Hwy 84 in 0.7 miles turn right on to Union Church Rd, continue onto Hospital Rd for 8.4 miles then property will be on the left and right.