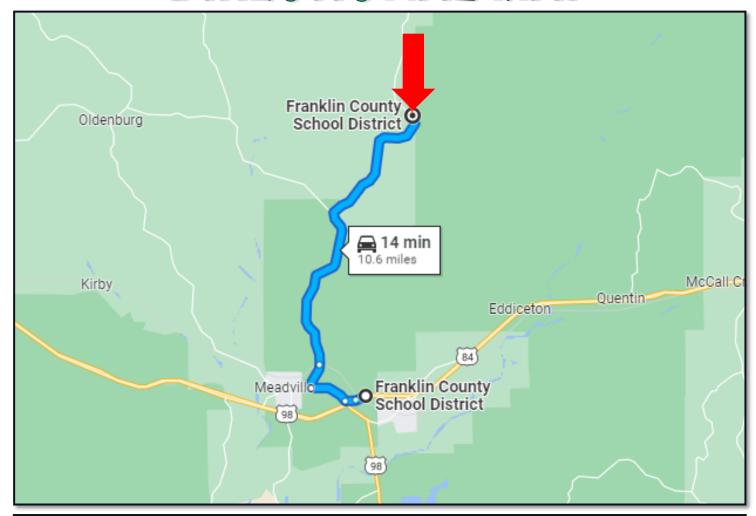

### DIRECTIONAL MAP

DIRECTIONS FROM INTERSECTION HWY 184 AND HWY 84 BUDE, MS: Head west on US-84 W, then turn North at the 4 way stop of Hwy 184 and Hwy 84 in 0.7 miles turn right on to Union Church Rd, continue onto Hospital Rd for 8.4 miles then property will be on the left and right.

# GREAT HUNTING TRACT IN FRANKLIN COUNTY 97± Acres in Franklin County, MS

This 97± acre property in Franklin County is the perfect tract for family and friends. This tract offers great hunting including deer and turkey. The property is located in Meadville and has good road frontage on Hospital Road. There are established road systems throughout the property for easy access across the entire 97± acres. There are mixed mature hardwood and pines throughout to make for a great habitat for wildlife. As well as the 97± of great hunting that is offered with the property, the Homochitto National Forest is just a short one mile from the property giving you access to thousands of more acres to enjoy. There is 13± acres on the east side of Hospital road that would make for a great site to put a camp or home. Utilities are available on the road. This tract is the perfect size and makeup for incredible hunting. Call Travis Smith today to schedule your private showing! **DIRECTIONS FROM INTERSECTION HWY 184 AND HWY 84 BUDE, MS:** Head west on US-84 W, then turn North at the 4 way stop of Hwy 184 and Hwy 84 in 0.7 miles turn right on to Union Church Rd, continue onto Hospital Rd for 8.4 miles then property will be on the left and right.