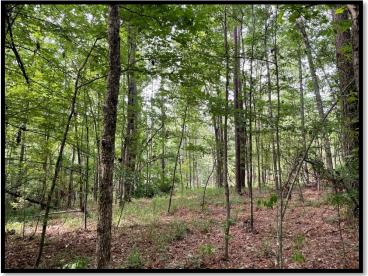

# GREAT HUNTING TRACT IN FRANKLIN COUNTY 97± Acres in Franklin County, MS

This 97± acre property in Franklin County is the perfect tract for family and friends. This tract offers great hunting including deer and turkey. The property is located in Meadville and has good road frontage on Hospital Road. There are established road systems throughout the property for easy access across the entire 97± acres. There are mixed mature hardwood and pines throughout to make for a great habitat for wildlife. As well as the 97± of great hunting that is offered with the property, the Homochitto National Forest is just a short one mile from the property giving you access to thousands of more acres to enjoy. There is 13± acres on the east side of Hospital road that would make for a great site to put a camp or home. Utilities are available on the road. This tract is the perfect size and makeup for incredible hunting. Call Travis Smith today to schedule your private showing! **DIRECTIONS FROM INTERSECTION HWY 184 AND HWY 84 BUDE, MS:** Head west on US-84 W, then turn North at the 4 way stop of Hwy 184 and Hwy 84 in 0.7 miles turn right on to Union Church Rd, continue onto Hospital Rd for 8.4 miles then property will be on the left and right.