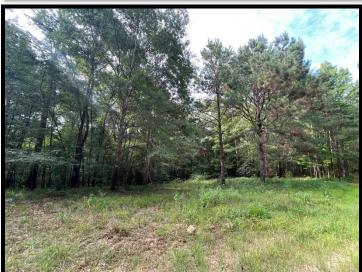

# GREAT HUNTING TRACT IN FRANKLIN COUNTY 97± Acres in Franklin County, MS

This 97± acre property in Franklin County is the perfect tract for family and friends. This tract offers great hunting including deer and turkey. The property is located in Meadville and has good road frontage on Hospital Road. There are established road systems throughout the property for easy access across the entire 97± acres. There are mixed mature hardwood and pines throughout to make for a great habitat for wildlife. As well as the 97± of great hunting that is offered with the property, the Homochitto National Forest is just a short one mile from the property giving you access to thousands of more acres to enjoy. There is 13± acres on the east side of Hospital road that would make for a great site to put a camp or home. Utilities are available on the road. This tract is the perfect size and makeup for incredible hunting. Call Travis Smith today to schedule your private showing! **DIRECTIONS FROM INTERSECTION HWY 184 AND HWY 84 BUDE, MS:** Head west on US-84 W, then turn North at the 4 way stop of Hwy 184 and Hwy 84 in 0.7 miles turn right on to Union Church Rd, continue onto Hospital Rd for 8.4 miles then property will be on the left and right.