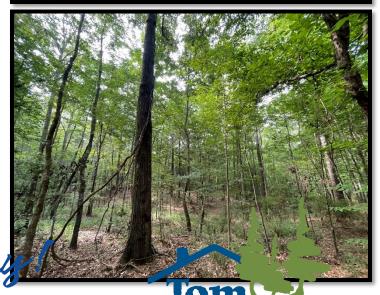

# GREAT HUNTING TRACT IN FRANKLIN COUNTY 97± Acres in Franklin County, MS

This 97± acre property in Franklin County is the perfect tract for family and friends. This tract offers great hunting including deer and turkey. The property is located in Meadville and has good road frontage on Hospital Road. There are established road systems throughout the property for easy access across the entire 97± acres. There are mixed mature hardwood and pines throughout to make for a great habitat for wildlife. As well as the 97± of great hunting that is offered with the property, the Homochitto National Forest is just a short one mile from the property giving you access to thousands of more acres to enjoy. There is 13± acres on the east side of Hospital road that would make for a great site to put a camp or home. Utilities are available on the road. This tract is the perfect size and makeup for incredible hunting. Call Travis Smith today to schedule your private showing! **DIRECTIONS FROM INTERSECTION HWY 184 AND HWY 84 BUDE, MS:** Head west on US-84 W, then turn North at the 4 way stop of Hwy 184 and Hwy 84 in 0.7 miles turn right on to Union Church Rd, continue onto Hospital Rd for 8.4 miles then property will be on the left and right.