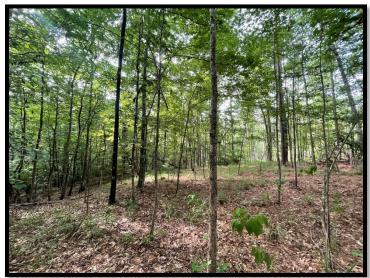

# GREAT HUNTING TRACT IN FRANKLIN COUNTY 97± Acres in Franklin County, MS

This 97± acre property in Franklin County is the perfect tract for family and friends. This tract offers great hunting including deer and turkey. The property is located in Meadville and has good road frontage on Hospital Road. There are established road systems throughout the property for easy access across the entire 97± acres. There are mixed mature hardwood and pines throughout to make for a great habitat for wildlife. As well as the 97± of great hunting that is offered with the property, the Homochitto National Forest is just a short one mile from the property giving you access to thousands of more acres to enjoy. There is 13± acres on the east side of Hospital road that would make for a great site to put a camp or home. Utilities are available on the road. This tract is the perfect size and makeup for incredible hunting. Call Travis Smith today to schedule your private showing! **DIRECTIONS FROM INTERSECTION HWY 184 AND HWY 84 BUDE, MS:** Head west on US-84 W, then turn North at the 4 way stop of Hwy 184 and Hwy 84 in 0.7 miles turn right on to Union Church Rd, continue onto Hospital Rd for 8.4 miles then property will be on the left and right.