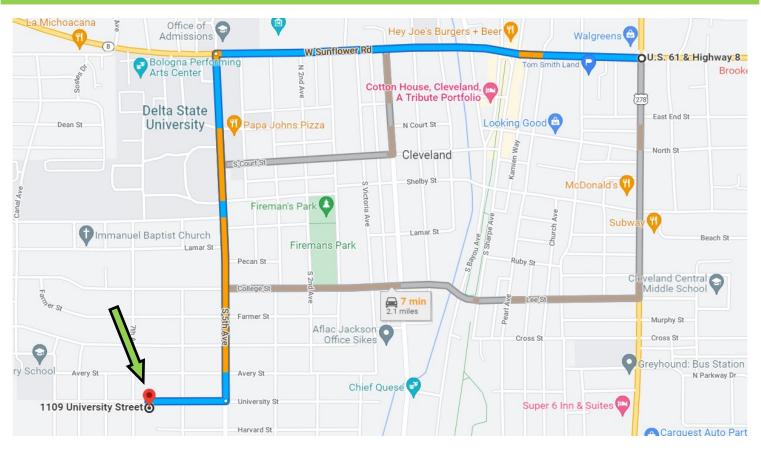

# DIRECTIONAL MAP

#### Address: 1109 University St. Cleveland, MS 38732

**Directions from the intersection of Hwy 61 and Hwy 8 in Cleveland, MS:** Travel West on Hwy 8 towards N. Chrisman Ave, in 1.0 miles turn left onto N. 5th Ave. In 0.8 miles turn right onto University Street and in 0.2 miles the destination will be on the left. <u>Click for Google Map Directions.</u>