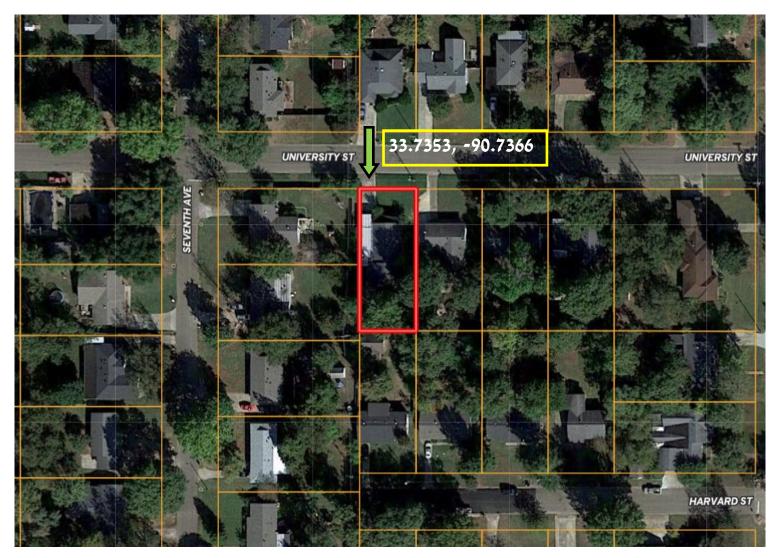

room, a kitchen open to a dining room area with gorgeous brick floors, three bedrooms, and two bathrooms. The front porch is welcoming and so, could easily be screened in. The backyard is fenced and has plenty of room for cookouts and your favorite pets. Why wait, call Tracey today for your private showing! (662)719-4720 or (662)441-2500.

**Directions from the intersection of Hwy 61 and Hwy 8 in Cleveland, MS:** Travel West on Hwy 8 towards N. Chrisman Ave, in 0.6 miles turn left onto N. Leflore Ave and in 0.1 miles the destination is on the left. **Click for Google Map Directions.** 







Call me today!





## TomSmithLandandHomes.com







## TomSmithLandandHomes.com



Call me today!





### TomSmithLandandHomes.com



Call me today!

LändRep

2011-2022

BEST





## AERIAL MAP



### **Click for Interactive Map**

Call me today!

**TRACEY BELL,** MANAGING BROKER Tracey@TomSmithLand.com 662.441.2500 office | 662.719.4720 cell

LändRepor 2011-2022

BEST



TomSmithLandandHomes.com

# **OWNERSHIP MAP**



Call me today!



TRACEY BELL, MANAGING BROKER Tracey@TomSmithLand.com 662.441.2500 office | 662.719.4720 cell



# DIRECTIONAL MAP



#### Address: 1109 University St. Cleveland, MS 38732

**Directions from the intersection of Hwy 61 and Hwy 8 in Cleveland, MS:** Travel West on Hwy 8 towards N. Chrisman Ave, in 1.0 miles turn left onto N. 5th Ave. In 0.8 miles turn right onto University Street and in 0.2 miles the destination will be on the left. <u>Click for Google Map Directions.</u>