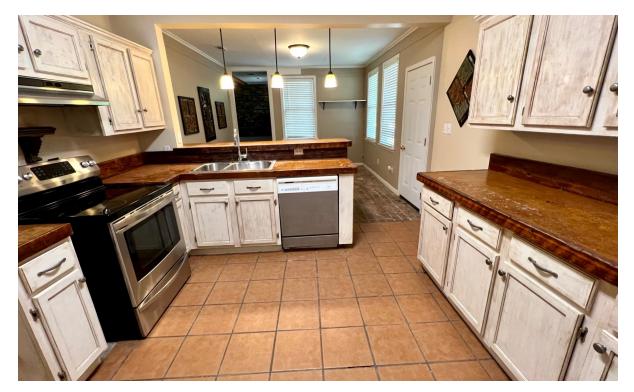

## **Charming Home in Bolivar County Cleveland**, **MS**

Address: 1109 University Street Cleveland, MS 38732

Check out this three bedroom, two bathroom home in Bolivar County. This home has plenty of room with 2,260 sq ft. This home features two dens, a mud room, a kitchen open to a dining room area with gorgeous brick floors, three bedrooms, and two bathrooms. The front porch is welcoming and so, could easily be screened in. The backyard is fenced and has plenty of room for cookouts and your favorite pets. Why wait, call Tracey today for your private showing! (662)719-4720 or (662)441-2500.