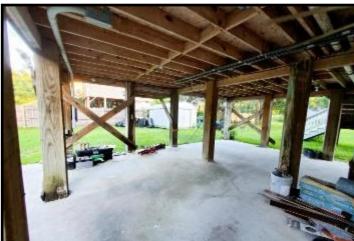

#### Home on 0.45+/- Acres Hancock County, MS

4013 Caribbean Street Bay St. Louis, MS 39520

Take a look at this property in Hancock County, MS. This is the perfect location in Bay St Louis, near the Mississippi Gulf Coast, with nearby fishing, shopping, dining, festivals, casinos, beaches, and boating! This 975 sq ft, three bedroom, one bathroom home, on 0.45+/- acres, would be a great place to get away with your family! The seller has started replacing flooring. The property features an approximately 20 X 20 storage room, a large covered outdoor space for entertaining, and an approximately 10 X 10 metal storage shed. There is also a 24x36 metal shop installed professionally in 2020 that would make the perfect place to store your boat and fishing gear. Call Tara today to schedule a viewing!