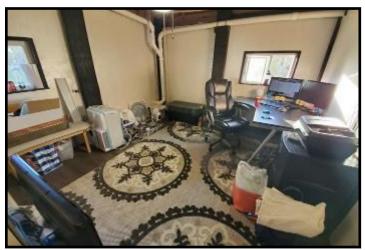

#### Home on 0.45+/- Acres Hancock County, MS

4013 Caribbean Street Bay St. Louis, MS 39520

Take a look at this property in Hancock County, MS. This is the perfect location in Bay St Louis, near the Mississippi Gulf Coast, with nearby fishing, shopping, dining, festivals, casinos, beaches, and boating! This 975 sq ft, three bedroom, one bathroom home, on 0.45+/- acres, would be a great place to get away with your family! The seller has started replacing flooring. The property features an approximately 20 X 20 storage room, a large covered outdoor space for entertaining, and an approximately 10 X 10 metal storage shed. There is also a 24x36 metal shop installed professionally in 2020 that would make the perfect place to store your boat and fishing gear. Call Tara today to schedule a viewing!