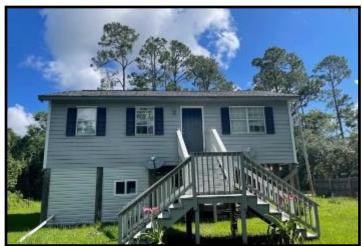

#### Home on 0.45+/- Acres Hancock County, MS

4013 Caribbean Street Bay St. Louis, MS 39520

Take a look at this property in Hancock County, MS. This is the perfect location in Bay St Louis, near the Mississippi Gulf Coast, with nearby fishing, shopping, dining, festivals, casinos, beaches, and boating! This 975 sq ft, three bedroom, one bathroom home, on 0.45+/- acres, would be a great place to get away with your family! The seller has started replacing flooring. The property features an approximately 20 X 20 storage room, a large covered outdoor space for entertaining, and an approximately 10 X 10 metal storage shed. There is also a 24x36 metal shop installed professionally in 2020 that would make the perfect place to store your boat and fishing gear. Call Tara today to schedule a viewing!