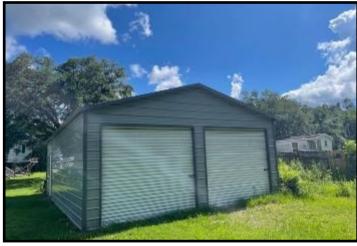

#### Home on 0.45+/- Acres Hancock County, MS

4013 Caribbean Street Bay St. Louis, MS 39520

Take a look at this property in Hancock County, MS. This is the perfect location in Bay St Louis, near the Mississippi Gulf Coast, with nearby fishing, shopping, dining, festivals, casinos, beaches, and boating! This 975 sq ft, three bedroom, one bathroom home, on 0.45+/- acres, would be a great place to get away with your family! The seller has started replacing flooring. The property features an approximately 20 X 20 storage room, a large covered outdoor space for entertaining, and an approximately 10 X 10 metal storage shed. There is also a 24x36 metal shop installed professionally in 2020 that would make the perfect place to store your boat and fishing gear. Call Tara today to schedule a viewing!