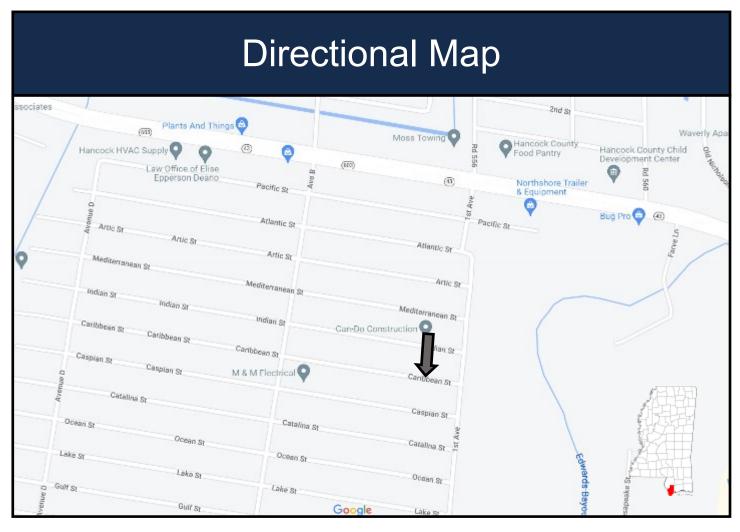

Directions from US-90E and N Beach Blvd in Bay St Louis, MS: Travel west on US90, in 2.4 miles, take a slight right onto Longfellow Drive. In 1.3 miles, turn right onto MS-43N. In .5 miles, turn left onto 1st Ave. In .1 miles, turn left to stay on 1st Avenue. In .2 miles, turn right onto Caribbean Street, and in 138 feet, the property will be on the left. Address: 4013 Caribbean Street Bay St. Louis, MS 39520

<u>Directions from US-90E and N Beach Blvd in Bay St Louis, MS</u>: Travel west on US90, in 2.4 miles, take a slight right onto Longfellow Drive. In 1.3 miles, turn right onto MS-43N. In .5 miles, turn left onto 1st Ave. In .1 miles, turn left to stay on 1st Avenue. In .2 miles, turn right onto Caribbean Street, and in 138 feet, the property will be on the left. Address: 4013 Caribbean Street Bay St. Louis, MS 39520