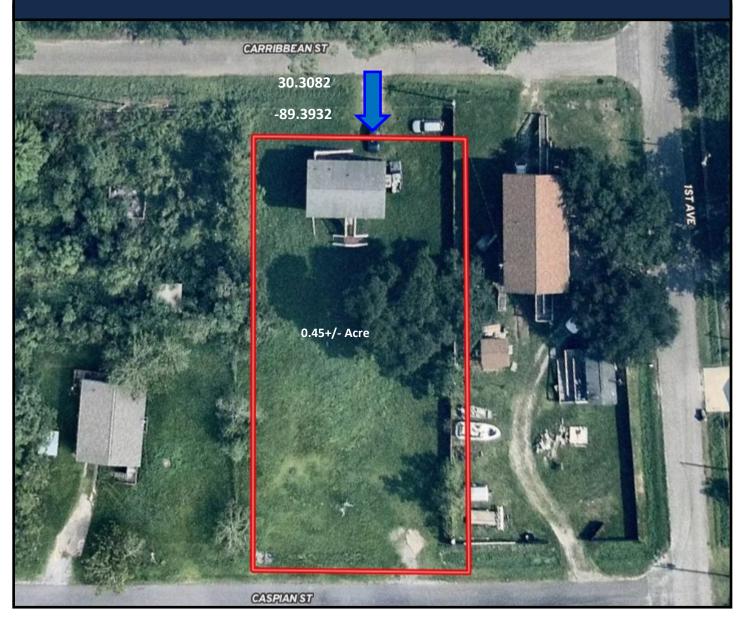

#### Home on 0.45+/- Acres Hancock County, MS

4013 Caribbean Street Bay St. Louis, MS 39520

Take a look at this property in Hancock County, MS. This is the perfect location in Bay St Louis, near the Mississippi Gulf Coast, with nearby fishing, shopping, dining, festivals, casinos, beaches, and boating! This 975 sq ft, three bedroom, one bathroom home, on 0.45+/- acres, would be a great place to get away with your family! The seller has started replacing flooring. The property features an approximately 20 X 20 storage room, a large covered outdoor space for entertaining, and an approximately 10 X 10 metal storage shed. There is also a 24x36 metal shop installed professionally in 2020 that would make the perfect place to store your boat and fishing gear. Call Tara today to schedule a viewing!

### **Aerial Map**

Click for Interactive Map

TARA WALKER SMITH, REALTOR® Tara@TomSmithHomes.com 601.990.5070 office | 601.407.4315 cell

TomSmithLandandHomes.com

2011-2022

BEST

Call me today!

TARA WALKER SMITH, REALTOR® Tara@TomSmithHomes.com 601.990.5070 office | 601.407.4315 cell