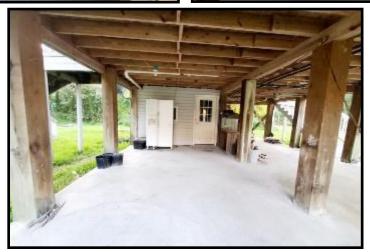

#### Home on 0.45+/- Acres Hancock County, MS

4013 Caribbean Street Bay St. Louis, MS 39520

Take a look at this property in Hancock County, MS. This is the perfect location in Bay St Louis, near the Mississippi Gulf Coast, with nearby fishing, shopping, dining, festivals, casinos, beaches, and boating! This 975 sq ft, three bedroom, one bathroom home, on 0.45+/- acres, would be a great place to get away with your family! The seller has started replacing flooring. The property features an approximately 20 X 20 storage room, a large covered outdoor space for entertaining, and an approximately 10 X 10 metal storage shed. There is also a 24x36 metal shop installed professionally in 2020 that would make the perfect place to store your boat and fishing gear. Call Tara today to schedule a viewing!