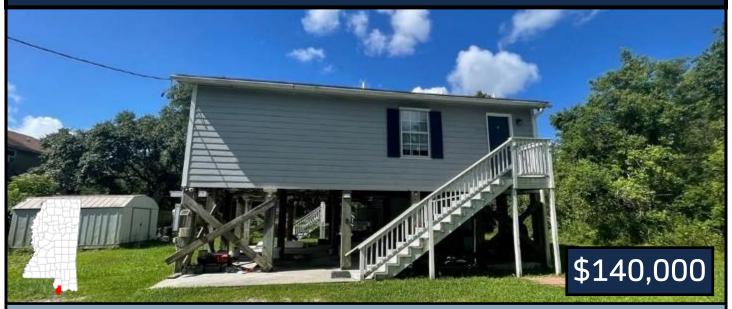

#### Home on 0.45+/- Acres Hancock County, MS

4013 Caribbean Street Bay St. Louis, MS 39520

Take a look at this property in Hancock County, MS. This is the perfect location in Bay St Louis, near the Mississippi Gulf Coast, with nearby fishing, shopping, dining, festivals, casinos, beaches, and boating! This 975 sq ft, three bedroom, one bathroom home, on 0.45+/- acres, would be a great place to get away with your family! The seller has started replacing flooring. The property features an approximately 20 X 20 storage room, a large covered outdoor space for entertaining, and an approximately 10 X 10 metal storage shed. There is also a 24x36 metal shop installed professionally in 2020 that would make the perfect place to store your boat and fishing gear. Call Tara today to schedule a viewing!