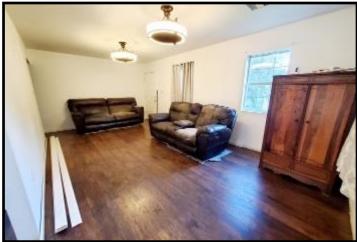

#### Home on 0.45+/- Acres Hancock County, MS

4013 Caribbean Street Bay St. Louis, MS 39520

Take a look at this property in Hancock County, MS. This is the perfect location in Bay St Louis, near the Mississippi Gulf Coast, with nearby fishing, shopping, dining, festivals, casinos, beaches, and boating! This 975 sq ft, three bedroom, one bathroom home, on 0.45+/- acres, would be a great place to get away with your family! The seller has started replacing flooring. The property features an approximately 20 X 20 storage room, a large covered outdoor space for entertaining, and an approximately 10 X 10 metal storage shed. There is also a 24x36 metal shop installed professionally in 2020 that would make the perfect place to store your boat and fishing gear. Call Tara today to schedule a viewing!