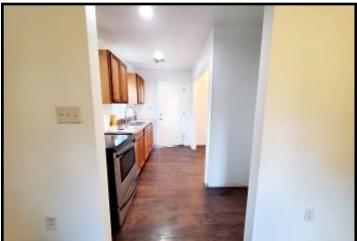

#### Home on 0.45+/- Acres Hancock County, MS

4013 Caribbean Street Bay St. Louis, MS 39520

Take a look at this property in Hancock County, MS. This is the perfect location in Bay St Louis, near the Mississippi Gulf Coast, with nearby fishing, shopping, dining, festivals, casinos, beaches, and boating! This 975 sq ft, three bedroom, one bathroom home, on 0.45+/- acres, would be a great place to get away with your family! The seller has started replacing flooring. The property features an approximately 20 X 20 storage room, a large covered outdoor space for entertaining, and an approximately 10 X 10 metal storage shed. There is also a 24x36 metal shop installed professionally in 2020 that would make the perfect place to store your boat and fishing gear. Call Tara today to schedule a viewing!