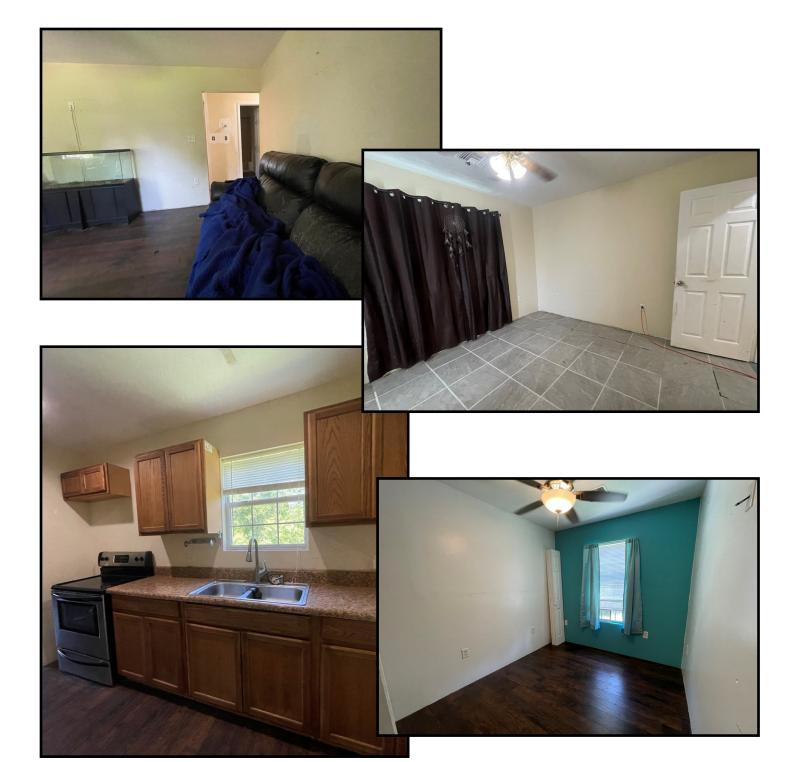

# Home on 0.45+/- Acres Hancock County, MS

4013 Carribean Street Bay St. Louis, MS 39520

Take a look at this property in Hancock County, MS. This is the perfect location in Bay St Louis, near the Mississippi Gulf Coast, with nearby fishing, shopping, dining, festivals, casinos, beaches, and boating! This 975 sq ft, three bedroom, one bathroom home, on 0.45+/- acres, would be a great place to get away with your family! The seller has started replacing flooring. The property features an approximately 20 X 20 storage room, a large covered outdoor space for entertaining, and an approximately 10 X 10 metal storage shed. There is also a 24x36 metal shop installed professionally in 2020 that would make the perfect place to store your boat and fishing gear. Call Tara today to schedule a viewing!