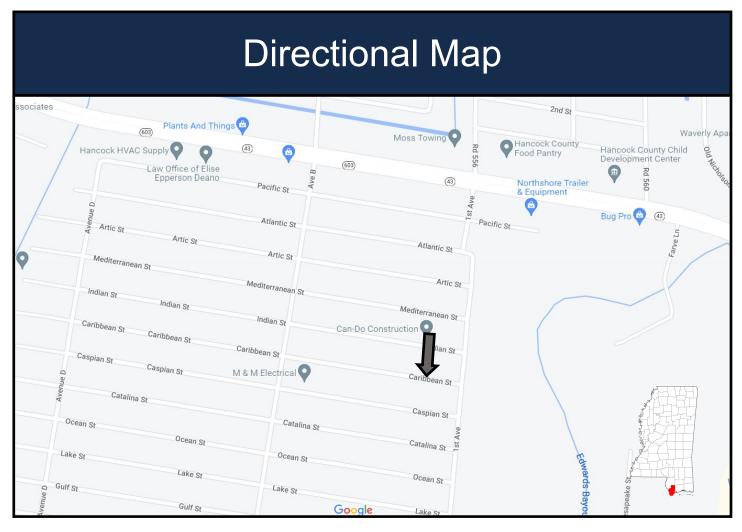

<u>Directions from US-90E and N Beach Blvd in Bay St Louis, MS</u>: Travel west on US90, in 2.4 miles, take a slight right onto Longfellow Drive. In 1.3 miles, turn right onto MS-43N. In .5 miles, turn left onto 1st Ave. In .1 miles, turn left to stay on 1st Avenue. In .2 miles, turn right onto Caribbean Street, and in 138 feet, the property will be on the left. Address: 4013 Carribean Street Bay St. Louis, MS 39520

Click for Google Map

Call me today!

TARA WALKER SMITH, REALTOR® Tara@TomSmithHomes.com 601.990.5070 office | 601.407.4315 cell