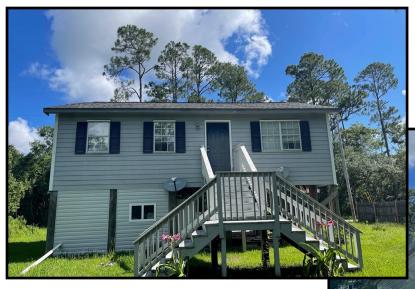

# Home on 0.45+/- Acres Hancock County, MS

4013 Carribean Street Bay St. Louis, MS 39520

Take a look at this property in Hancock County, MS. This is the perfect location in Bay St Louis, near the Mississippi Gulf Coast, with nearby fishing, shopping, dining, festivals, casinos, beaches, and boating! This 975 sq ft, three bedroom, one bathroom home, on 0.45+/- acres, would be a great place to get away with your family! The seller has started replacing flooring. The property features an approximately 20 X 20 storage room, a large covered outdoor space for entertaining, and an approximately 10 X 10 metal storage shed. There is also a 24x36 metal shop installed professionally in 2020 that would make the perfect place to store your boat and fishing gear. Call Tara today to schedule a viewing!