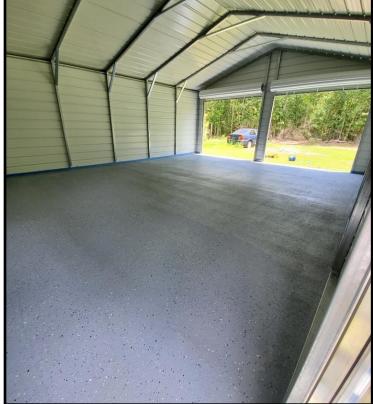

# Home on 0.45+/- Acres Hancock County, MS

4013 Carribean Street Bay St. Louis, MS 39520

Take a look at this property in Hancock County, MS. This is the perfect location in Bay St Louis, near the Mississippi Gulf Coast, with nearby fishing, shopping, dining, festivals, casinos, beaches, and boating! This 975 sq ft, three bedroom, one bathroom home, on 0.45+/- acres, would be a great place to get away with your family! The seller has started replacing flooring. The property features an approximately 20 X 20 storage room, a large covered outdoor space for entertaining, and an approximately 10 X 10 metal storage shed. There is also a 24x36 metal shop installed professionally in 2020 that would make the perfect place to store your boat and fishing gear. Call Tara today to schedule a viewing!