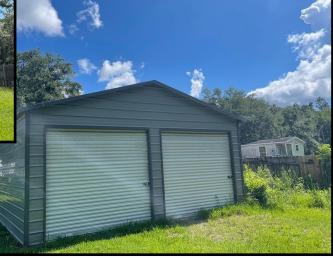

# Home on 0.45+/- Acres Hancock County, MS

4013 Carribean Street Bay St. Louis, MS 39520

Take a look at this property in Hancock County, MS. This is the perfect location in Bay St Louis, near the Mississippi Gulf Coast, with nearby fishing, shopping, dining, festivals, casinos, beaches, and boating! This 975 sq ft, three bedroom, one bathroom home, on 0.45+/- acres, would be a great place to get away with your family! The seller has started replacing flooring. The property features an approximately 20 X 20 storage room, a large covered outdoor space for entertaining, and an approximately 10 X 10 metal storage shed. There is also a 24x36 metal shop installed professionally in 2020 that would make the perfect place to store your boat and fishing gear. Call Tara today to schedule a viewing!