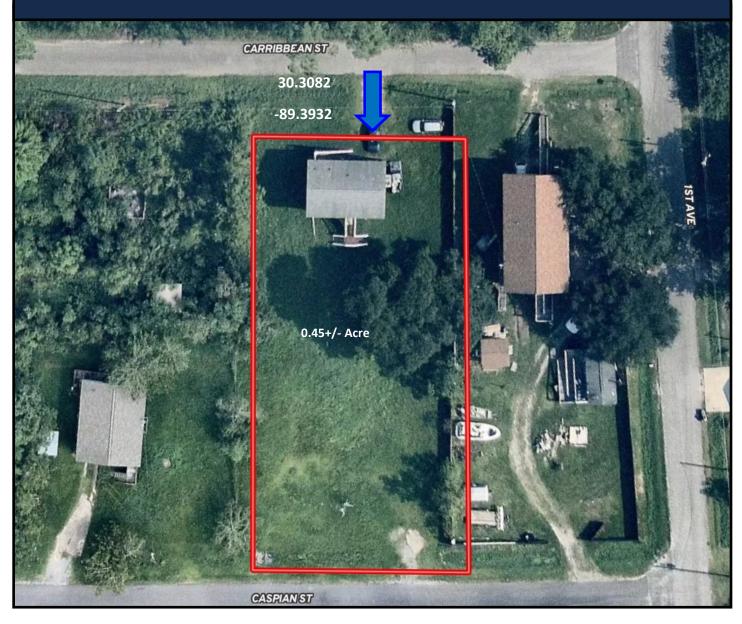

#### **Aerial Map**

Click for Interactive Map

TARA WALKER SMITH, REALTOR® Tara@TomSmithHomes.com 601.990.5070 office | 601.407.4315 cell

TomSmithLandandHomes.com

2011-2022

BEST

Call me today!

TARA WALKER SMITH, REALTOR® Tara@TomSmithHomes.com 601.990.5070 office | 601.407.4315 cell

<u>Directions from US-90E and N Beach Blvd in Bay St Louis, MS</u>: Travel west on US90, in 2.4 miles, take a slight right onto Longfellow Drive. In 1.3 miles, turn right onto MS-43N. In .5 miles, turn left onto 1st Ave. In .1 miles, turn left to stay on 1st Avenue. In .2 miles, turn right onto Caribbean Street, and in 138 feet, the property will be on the left. Address: 4013 Carribean Street Bay St. Louis, MS 39520