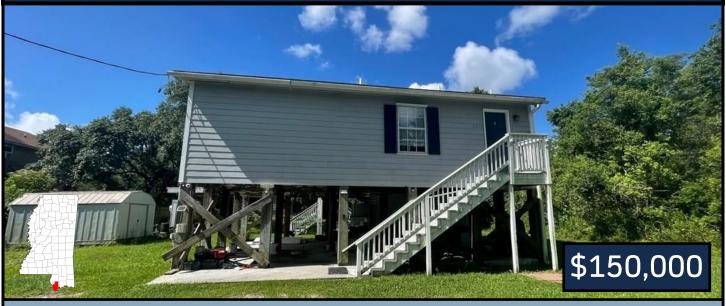

# Home on 0.45+/- Acres Hancock County, MS

4013 Carribean Street Bay St. Louis, MS 39520

Take a look at this property in Hancock County, MS. This is the perfect location in Bay St Louis, near the Mississippi Gulf Coast, with nearby fishing, shopping, dining, festivals, casinos, beaches, and boating! This 975 sq ft, three bedroom, one bathroom home, on 0.45+/- acres, would be a great place to get away with your family! The seller has started replacing flooring. The property features an approximately 20 X 20 storage room, a large covered outdoor space for entertaining, and an approximately 10 X 10 metal storage shed. There is also a 24x36 metal shop installed professionally in 2020 that would make the perfect place to store your boat and fishing gear. Call Tara today to schedule a viewing!