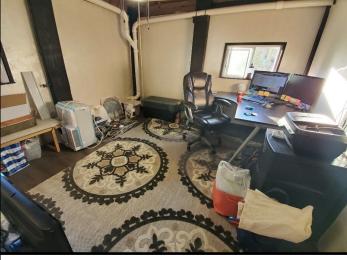

# Home on 0.45+/- Acres Hancock County, MS

4013 Carribean Street Bay St. Louis, MS 39520

Take a look at this property in Hancock County, MS. This is the perfect location in Bay St Louis, near the Mississippi Gulf Coast, with nearby fishing, shopping, dining, festivals, casinos, beaches, and boating! This 975 sq ft, three bedroom, one bathroom home, on 0.45+/- acres, would be a great place to get away with your family! The seller has started replacing flooring. The property features an approximately 20 X 20 storage room, a large covered outdoor space for entertaining, and an approximately 10 X 10 metal storage shed. There is also a 24x36 metal shop installed professionally in 2020 that would make the perfect place to store your boat and fishing gear. Call Tara today to schedule a viewing!