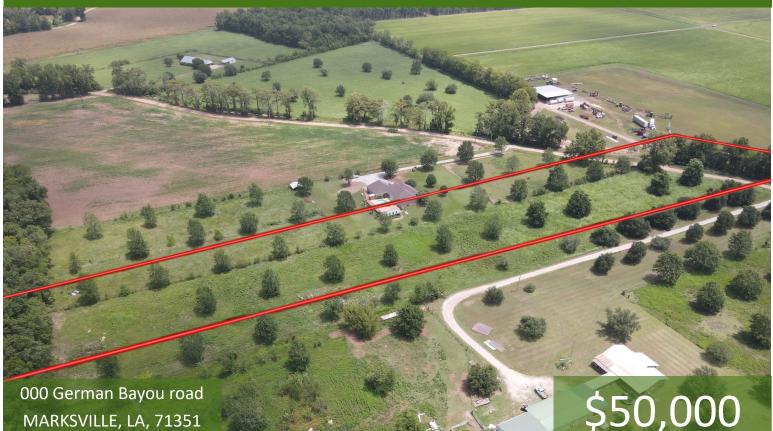

# 6+/- Acre Homesite in Avoyelles Parish, LA

Are you looking to get away from the hustle and bustle of Alexandria, LA? Check out this 6+/acre lot in Marksville, LA. Surrounded by over 1,200 acres of farmland, this quiet home site is located down a seldom used road but is just 30 minutes southeast of Alexandria. The property has no restrictions, so you can build to suit or place a mobile home on this beautiful property. As a bonus, Grand Cote NWR is just a short drive from some of the best duck and deer hunting in the area. Call Clif Cannon today to schedule your private showing.

000 German Bayou Road Marksville, LA 71351

Call me today!

TomSmithLandandHomes.com