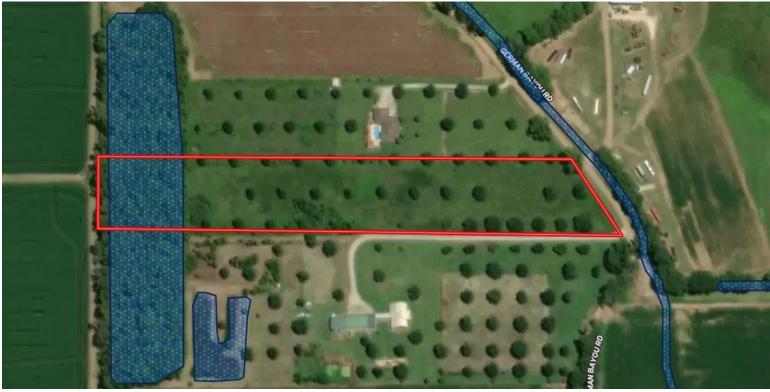

and Cote NWR is just a short drive from some of the best duck and deer hunting in the area. Call Clif Cannon today to schedule your private showing.

<u>Directions from Alexandria, LA</u>: Travel south on US-49 for 5.4 miles. Take exit 80 to merge onto US-167 S/US-71 S toward MacArthur Dr and travel for 4.5 miles. Turn left onto LA-3170 and travel for 5.5 miles. Turn right onto LA-1 South and travel for 10.5 miles. Turn right onto German Bayou Road and travel for 1.7 miles. The property will be on the right. Click for <u>Google Maps</u>



CLIF CANNON, REALTOR® Clif@TomSmithLand.com 601.990.5070 office | 601.565.1070 cell



TomSmithLandandHomes.com

2011-2022

BEST

BROKERAGE



TomSmithLandandHomes.com

## Aerial Map



**Topographic Map** 



# TomSmithLandandHomes.com

#### Flood Map



#### **Ownership Map**



## **Directional Map**



Click for <u>Google Maps</u>

<u>Directions from Alexandria, LA</u>: Travel south on US-49 for 5.4 miles. Take exit 80 to merge onto US-167 S/US-71 South toward MacArthur Dr and travel for 4.5 miles. Turn left onto LA-3170 and travel for 5.5 miles. Turn right onto LA-1 South and travel for 10.5 miles. Turn right onto German Bayou Road and travel for 1.7 miles. The property will be on the right.

000 German Bayou Road Marksville, LA 71351

Call me today!







TomSmithLandandHomes.com