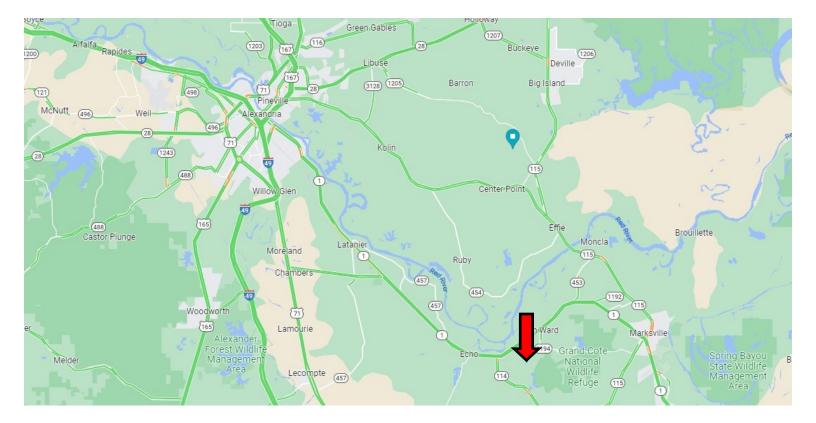

<u>Directions from Alexandria, LA</u>: Travel south on US-49 for 5.4 miles. Take exit 80 to merge onto US-167 S/US-71 S toward MacArthur Dr and travel for 4.5 miles. Turn left onto LA-3170 and travel for 5.5 miles. Turn right onto LA-1 South and travel for 10.5 miles. Turn right onto German Bayou Road and travel for 1.7 miles. The property will be on the right. Click for <u>Google Maps</u>

## **Directional Map**

Click for <u>Google Maps</u>

<u>Directions from Alexandria, LA</u>: Travel south on US-49 for 5.4 miles. Take exit 80 to merge onto US-167 S/US-71 South toward MacArthur Dr and travel for 4.5 miles. Turn left onto LA-3170 and travel for 5.5 miles. Turn right onto LA-1 South and travel for 10.5 miles. Turn right onto German Bayou Road and travel for 1.7 miles. The property will be on the right.