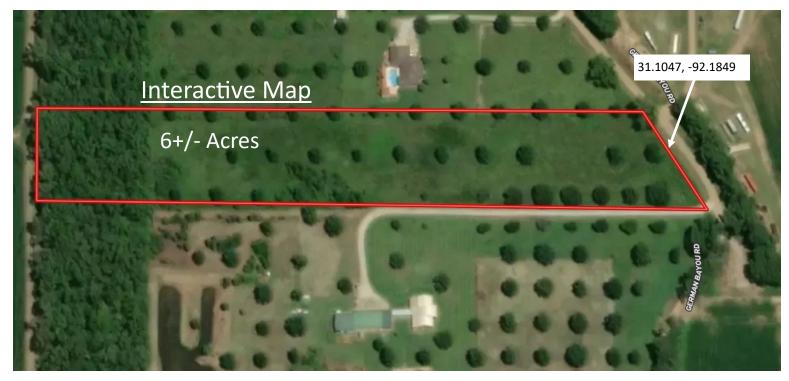

## Aerial Map

**Topographic Map** 

# 6+/- Acre Homesite in Avoyelles Parish, LA

Are you looking to get away from the hustle and bustle of Alexandria, LA? Check out this 6+/acre lot in Marksville, LA. Surrounded by over 1,200 acres of farmland, this quiet home site is located down a seldom used road but is just 30 minutes southeast of Alexandria. The property has no restrictions, so you can build to suit or place a mobile home on this beautiful property. As a bonus, Grand Cote NWR is just a short drive from some of the best duck and deer hunting in the area. Call Clif Cannon today to schedule your private showing.