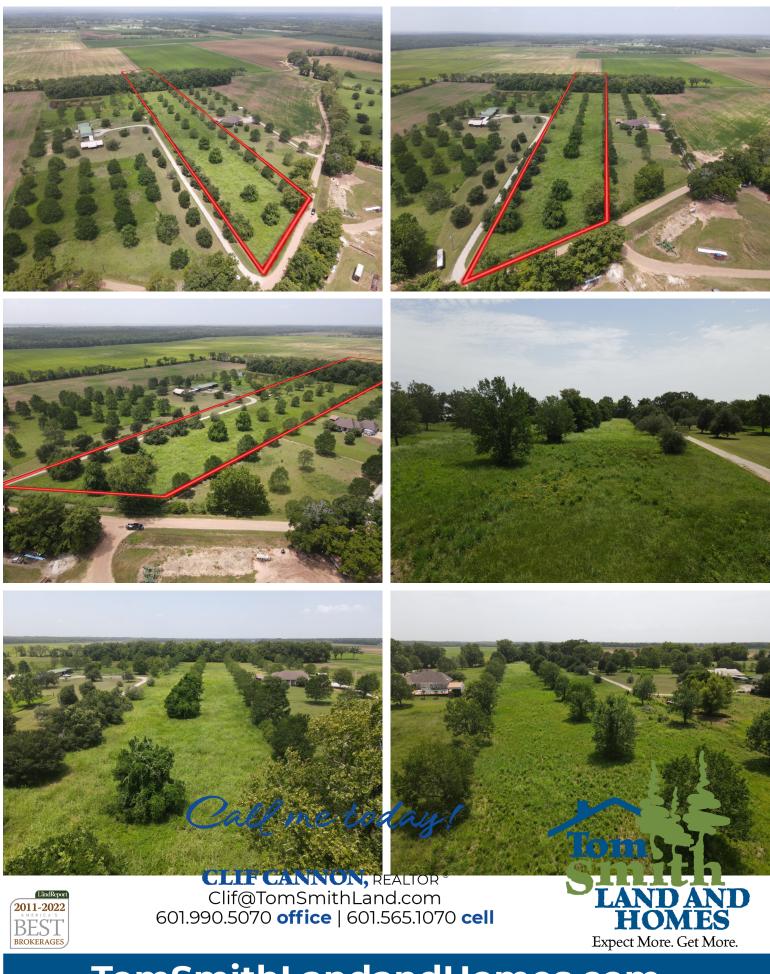

# 6+/- Acre Homesite in Avoyelles Parish, LA

Are you looking to get away from the hustle and bustle of Alexandria, LA? Check out this 6+/acre lot in Marksville, LA. Surrounded by over 1,200 acres of farmland, this quiet home site is located down a seldom used road but is just 30 minutes southeast of Alexandria. The property has no restrictions, so you can build to suit or place a mobile home on this beautiful property. As a bonus, Grand Cote NWR is just a short drive from some of the best duck and deer hunting in the area. Call Clif Cannon today to schedule your private showing.