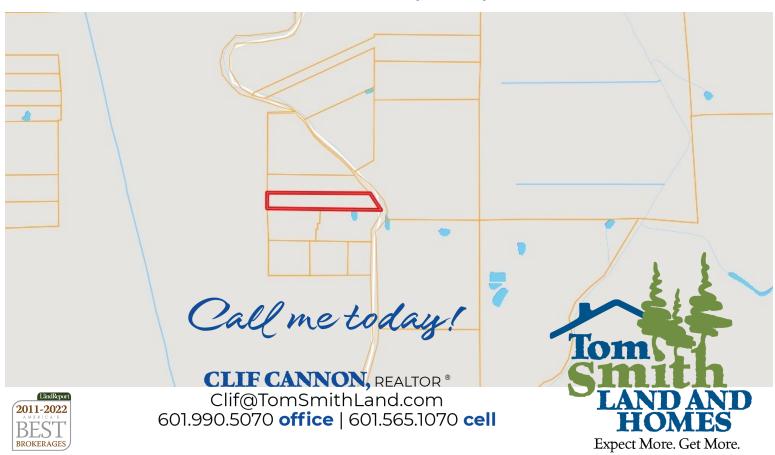

<u>Directions from Alexandria, LA</u>: Travel south on US-49 for 5.4 miles. Take exit 80 to merge onto US-167 S/US-71 S toward MacArthur Dr and travel for 4.5 miles. Turn left onto LA-3170 and travel for 5.5 miles. Turn right onto LA-1 South and travel for 10.5 miles. Turn right onto German Bayou Road and travel for 1.7 miles. The property will be on the right. Click for <u>Google Maps</u>

#### **Directional Map**

**Click for Google Maps** 

<u>Directions from Alexandria, LA</u>: Travel south on US-49 for 5.4 miles. Take exit 80 to merge onto US-167 S/US-71 South toward MacArthur Dr and travel for 4.5 miles. Turn left onto LA-3170 and travel for 5.5 miles. Turn right onto LA-1 South and travel for 10.5 miles. Turn right onto German Bayou Road and travel for 1.7 miles. The property will be on the right.