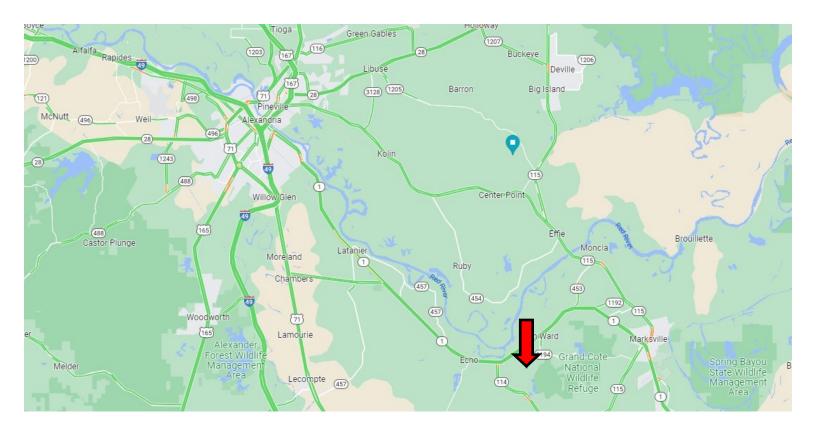

<u>Directions from Alexandria, LA</u>: Travel south on US-49 for 5.4 miles. Take exit 80 to merge onto US-167 S/US-71 S toward MacArthur Dr and travel for 4.5 miles. Turn left onto LA-3170 and travel for 5.5 miles. Turn right onto LA-1 South and travel for 10.5 miles. Turn right onto German Bayou Road and travel for 1.7 miles. The property will be on the right. Click for <u>Google Maps</u>

#### **Directional Map**

**Click for Google Maps** 

<u>Directions from Alexandria, LA</u>: Travel south on US-49 for 5.4 miles. Take exit 80 to merge onto US-167 S/US-71 South toward MacArthur Dr and travel for 4.5 miles. Turn left onto LA-3170 and travel for 5.5 miles. Turn right onto LA-1 South and travel for 10.5 miles. Turn right onto German Bayou Road and travel for 1.7 miles. The property will be on the right.