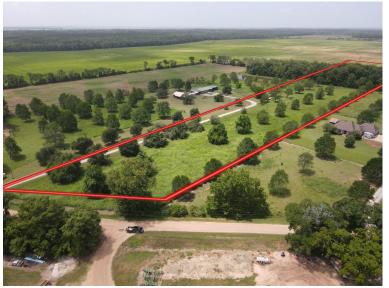

## 6+/- Acre Homesite in Avoyelles Parish, LA

Are you looking to get away from the hustle and bustle of Alexandria, LA? Check out this 6+/-acre lot in Marksville, LA. Surrounded by over 1,200 acres of farmland, this quiet home site is located down a seldom used road but is just 30 minutes southeast of Alexandria. The property has no restrictions, so you can build to suit or place a mobile home on this beautiful property. As a bonus, Grand Cote NWR is just a short drive from some of the best duck and deer hunting in the area. Call Clif Cannon today to schedule your private showing.

000 German Bayou Road Marksville, LA 71351