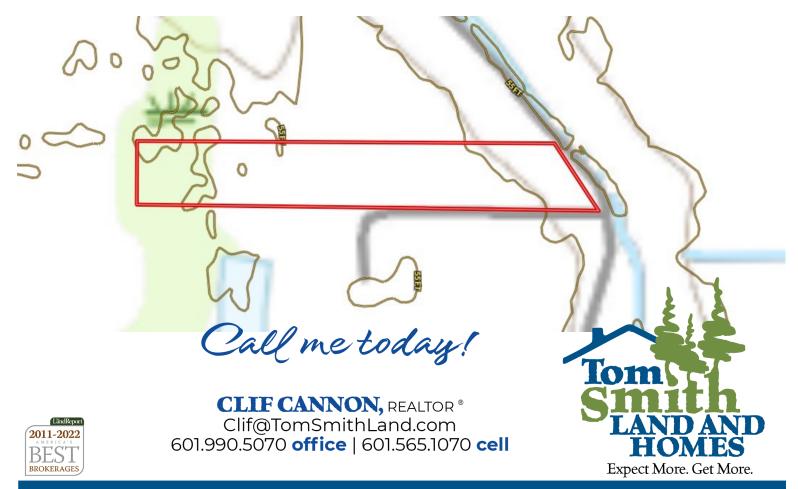

m some of the best duck and deer hunting in the area. Call Clif Cannon today to schedule your private showing.

<u>Directions from Alexandria, LA</u>: Travel south on US-49 for 5.4 miles. Take exit 80 to merge onto US-167 S/US-71 S toward MacArthur Dr and travel for 4.5 miles. Turn left onto LA-3170 and travel for 5.5 miles. Turn right onto LA-1 South and travel for 10.5 miles. Turn right onto German Bayou Road and travel for 1.7 miles. The property will be on the right. Click for <u>Google Maps</u>



# Call me today!

CLIF CANNON, REALTOR® Clif@TomSmithLand.com 601.990.5070 office | 601.565.1070 cell













2011-2022 BEST BROKERAGES



CLIF CANNON; REALTOR Clif@TomSmithLand.com 601.990.5070 office | 601.565.1070 cell

Expect More. Get More.

#### **Aerial Map**



Topographic Map





Flood Map



#### Ownership Map



#### **Directional Map**



**Click for Google Maps** 

<u>Directions from Alexandria, LA</u>: Travel south on US-49 for 5.4 miles. Take exit 80 to merge onto US-167 S/US-71 South toward MacArthur Dr and travel for 4.5 miles. Turn left onto LA-3170 and travel for 5.5 miles. Turn right onto LA-1 South and travel for 10.5 miles. Turn right onto German Bayou Road and travel for 1.7 miles. The property will be on the right.

000 German Bayou Road Marksville, LA 71351

# Call me today!

CLIF CANNON, REALTOR®
Clif@TomSmithLand.com
601.990.5070 office | 601.565.1070 cell