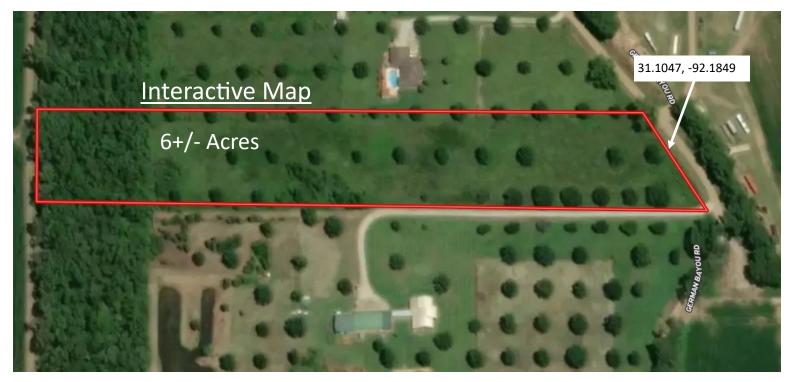

## 6+/- Acre Homesite in Avoyelles Parish, LA

Are you looking to get away from the hustle and bustle of Alexandria, LA? Check out this 6+/-acre lot in Marksville, LA. Surrounded by over 1,200 acres of farmland, this quiet home site is located down a seldom used road but is just 30 minutes southeast of Alexandria. The property has no restrictions, so you can build to suit or place a mobile home on this beautiful property. As a bonus, Grand Cote NWR is just a short drive from some of the best duck and deer hunting in the area. Call Clif Cannon today to schedule your private showing.

#### **Aerial Map**

Topographic Map

Flood Map