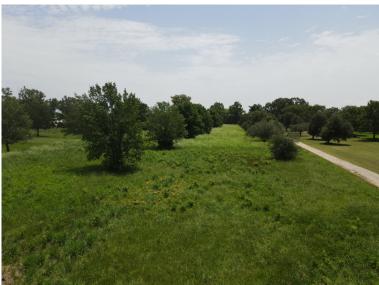

## 6+/- Acre Homesite in Avoyelles Parish, LA

Are you looking to get away from the hustle and bustle of Alexandria, LA? Check out this 6+/-acre lot in Marksville, LA. Surrounded by over 1,200 acres of farmland, this quiet home site is located down a seldom used road but is just 30 minutes southeast of Alexandria. The property has no restrictions, so you can build to suit or place a mobile home on this beautiful property. As a bonus, Grand Cote NWR is just a short drive from some of the best duck and deer hunting in the area. Call Clif Cannon today to schedule your private showing.