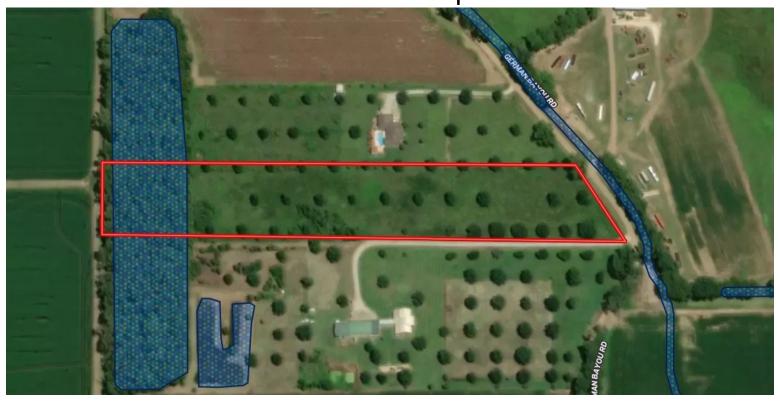

est duck and deer hunting in the area. Call Clif Cannon today to schedule your private showing.

<u>Directions from Alexandria, LA</u>: Travel south on US-49 for 5.4 miles. Take exit 80 to merge onto US-167 S/US-71 S toward MacArthur Dr and travel for 4.5 miles. Turn left onto LA-3170 and travel for 5.5 miles. Turn right onto LA-1 South and travel for 10.5 miles. Turn right onto German Bayou Road and travel for 1.7 miles. The property will be on the right. Click for <u>Google Maps</u>



# Call me today!

CLIF CANNON, REALTOR® Clif@TomSmithLand.com 601.990.5070 office | 601.565.1070 cell













2011-2022 BEST BROKERAGES



CLIF CANNON; REALTOR Clif@TomSmithLand.com 601.990.5070 office | 601.565.1070 cell

Expect More. Get More.

#### **Aerial Map**



Topographic Map





Flood Map



#### Ownership Map



#### **Directional Map**



**Click for Google Maps** 

<u>Directions from Alexandria, LA</u>: Travel south on US-49 for 5.4 miles. Take exit 80 to merge onto US-167 S/US-71 South toward MacArthur Dr and travel for 4.5 miles. Turn left onto LA-3170 and travel for 5.5 miles. Turn right onto LA-1 South and travel for 10.5 miles. Turn right onto German Bayou Road and travel for 1.7 miles. The property will be on the right.

000 German Bayou Road Marksville, LA 71351

# Call me today!

CLIF CANNON, REALTOR®
Clif@TomSmithLand.com
601.990.5070 office | 601.565.1070 cell