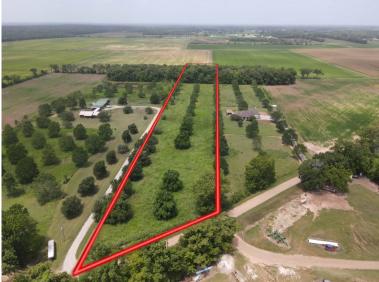

utheast of Alexandria. The property has no restrictions, so you can build to suit or place a mobile home on this beautiful property. As a bonus, Grand Cote NWR is just a short drive from some of the best duck and deer hunting in the area. Call Clif Cannon today to schedule your private showing.

<u>Directions from Alexandria, LA</u>: Travel south on US-49 for 5.4 miles. Take exit 80 to merge onto US-167 S/US-71 S toward MacArthur Dr and travel for 4.5 miles. Turn left onto LA-3170 and travel for 5.5 miles. Turn right onto LA-1 South and travel for 10.5 miles. Turn right onto German Bayou Road and travel for 1.7 miles. The property will be on the right. Click for <u>Google Maps</u>



# Call me today!

CLIF CANNON, REALTOR® Clif@TomSmithLand.com 601.990.5070 office | 601.565.1070 cell













2011-2022 BEST BROKERAGES



CLIF CANNON; REALTOR Clif@TomSmithLand.com 601.990.5070 office | 601.565.1070 cell

Expect More. Get More.

#### **Aerial Map**



Topographic Map





Flood Map



#### Ownership Map



#### **Directional Map**



**Click for Google Maps** 

<u>Directions from Alexandria, LA</u>: Travel south on US-49 for 5.4 miles. Take exit 80 to merge onto US-167 S/US-71 South toward MacArthur Dr and travel for 4.5 miles. Turn left onto LA-3170 and travel for 5.5 miles. Turn right onto LA-1 South and travel for 10.5 miles. Turn right onto German Bayou Road and travel for 1.7 miles. The property will be on the right.

000 German Bayou Road Marksville, LA 71351

# Call me today!

CLIF CANNON, REALTOR®
Clif@TomSmithLand.com
601.990.5070 office | 601.565.1070 cell