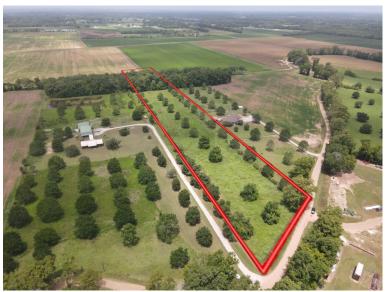

southeast of Alexandria. The property has no restrictions, so you can build to suit or place a mobile home on this beautiful property. As a bonus, Grand Cote NWR is just a short drive from some of the best duck and deer hunting in the area. Call Clif Cannon today to schedule your private showing.

<u>Directions from Alexandria, LA</u>: Travel south on US-49 for 5.4 miles. Take exit 80 to merge onto US-167 S/US-71 S toward MacArthur Dr and travel for 4.5 miles. Turn left onto LA-3170 and travel for 5.5 miles. Turn right onto LA-1 South and travel for 10.5 miles. Turn right onto German Bayou Road and travel for 1.7 miles. The property will be on the right. Click for <u>Google Maps</u>



# Call me today!

CLIF CANNON, REALTOR® Clif@TomSmithLand.com 601.990.5070 office | 601.565.1070 cell













2011-2022 BEST BROKERAGES



CLIF CANNON; REALTOR Clif@TomSmithLand.com 601.990.5070 office | 601.565.1070 cell

Expect More. Get More.

#### **Aerial Map**



Topographic Map





Flood Map



#### Ownership Map



#### **Directional Map**



**Click for Google Maps** 

<u>Directions from Alexandria, LA</u>: Travel south on US-49 for 5.4 miles. Take exit 80 to merge onto US-167 S/US-71 South toward MacArthur Dr and travel for 4.5 miles. Turn left onto LA-3170 and travel for 5.5 miles. Turn right onto LA-1 South and travel for 10.5 miles. Turn right onto German Bayou Road and travel for 1.7 miles. The property will be on the right.

000 German Bayou Road Marksville, LA 71351

# Call me today!

CLIF CANNON, REALTOR®
Clif@TomSmithLand.com
601.990.5070 office | 601.565.1070 cell