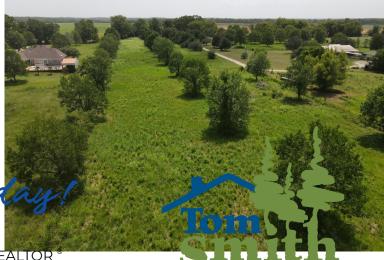

## 6+/- Acre Homesite in Avoyelles Parish, LA

Are you looking to get away from the hustle and bustle of Alexandria, LA? Check out this 6+/-acre lot in Marksville, LA. Surrounded by over 1,200 acres of farmland, this quiet home site is located down a seldom used road but is just 30 minutes southeast of Alexandria. The property has no restrictions, so you can build to suit or place a mobile home on this beautiful property. As a bonus, Grand Cote NWR is just a short drive from some of the best duck and deer hunting in the area. Call Clif Cannon today to schedule your private showing.