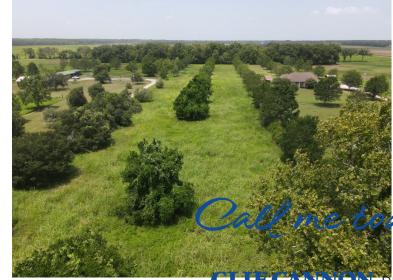

## 6+/- Acre Homesite in Avoyelles Parish, LA

Are you looking to get away from the hustle and bustle of Alexandria, LA? Check out this 6+/-acre lot in Marksville, LA. Surrounded by over 1,200 acres of farmland, this quiet home site is located down a seldom used road but is just 30 minutes southeast of Alexandria. The property has no restrictions, so you can build to suit or place a mobile home on this beautiful property. As a bonus, Grand Cote NWR is just a short drive from some of the best duck and deer hunting in the area. Call Clif Cannon today to schedule your private showing.

# Call me today!

CLIF CANNON, REALTOR® Clif@TomSmithLand.com 601.990.5070 office | 601.565.1070 cell

2011-2022 BEST BROKERAGES

CLIF CANNON; REALTOR Clif@TomSmithLand.com 601.990.5070 office | 601.565.1070 cell