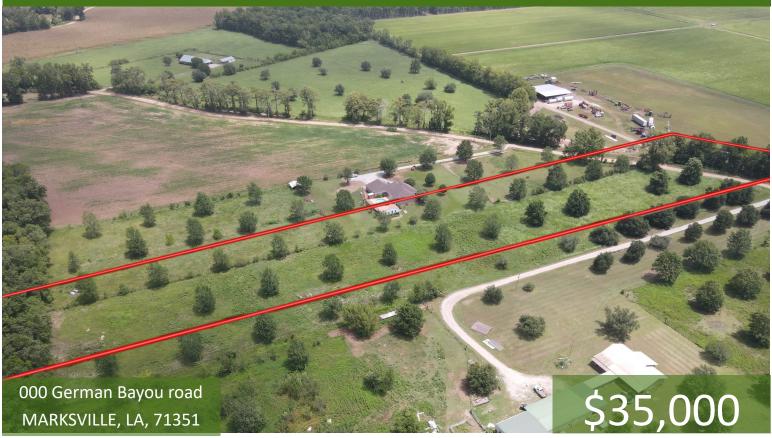

## 6+/- Acre Homesite in Avoyelles Parish, LA

Are you looking to get away from the hustle and bustle of Alexandria, LA? Check out this 6+/-acre lot in Marksville, LA. Surrounded by over 1,200 acres of farmland, this quiet home site is located down a seldom used road but is just 30 minutes southeast of Alexandria. The property has no restrictions, so you can build to suit or place a mobile home on this beautiful property. As a bonus, Grand Cote NWR is just a short drive from some of the best duck and deer hunting in the area. Call Clif Cannon today to schedule your private showing.

000 German Bayou Road Marksville, LA 71351