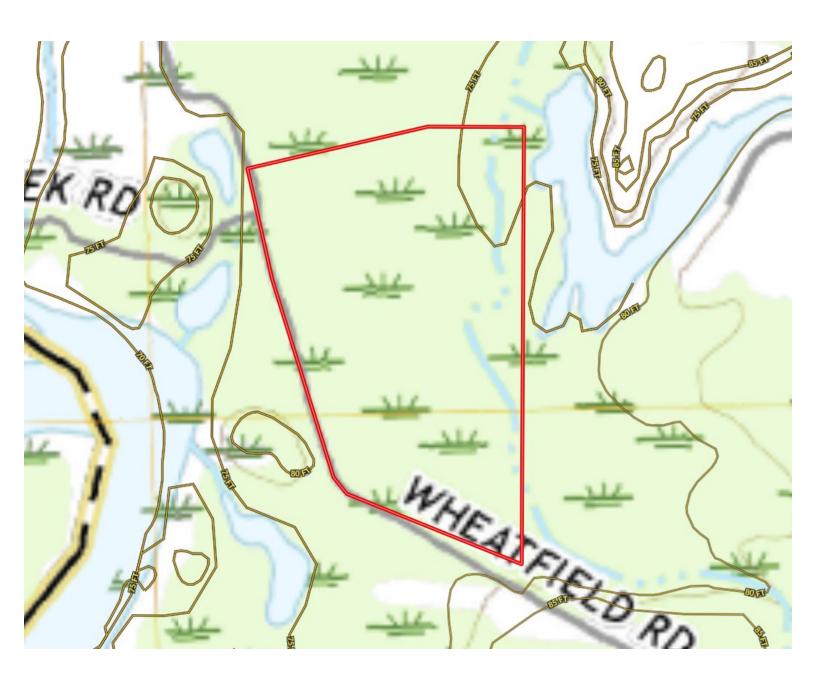

LA: Travel east on LA-10, in 1.7 miles, continue onto MS-26E, in 2.9 miles, turn left onto MS-43N, in 2.1 miles, turn left onto Wheatfield Rd, in .3 miles, the property will be **GOOGLE MAP LINK** 



LändReport

2011-2022



PRESTON SMITH, MANAGING BROKER Preston@TomSmithLand.com 601.990.5070 office | 601.209.7150 cell









# Call me today!

PRESTON SMITH, MANAGING BROKER Preston@TomSmithLand.com 601.990.5070 office | 601.209.7150 cell





2011-2022

#### **Aerial Map**



### INTERACTIVE MAP LINK

# Call me today!

PRESTON SMITH, MANAGING BROKER Preston@TomSmithLand.com 601.990.5070 office | 601.209.7150 cell





#### **Ownership Map**



# Call me today!

PRESTON SMITH, MANAGING BROKER Preston@TomSmithLand.com 601.990.5070 office | 601.209.7150 cell





#### **Topography Map**



# Call me today!

PRESTON SMITH, MANAGING BROKER Preston@TomSmithLand.com 601.990.5070 office | 601.209.7150 cell





#### Flood Map



# Call me today!

PRESTON SMITH, MANAGING BROKER Preston@TomSmithLand.com 601.990.5070 office | 601.209.7150 cell





#### Soil Map





PRESTON SMITH, MANAGING BROKER Preston@TomSmithLand.com 601.990.5070 office | 601.209.7150 cell





#### **Directional Map**



### **GOOGLE MAP LINK**

<u>Directions from the intersection of LA-21 and LA-10 in Bogalusa, LA:</u> Travel east on LA-10, in 1.7 miles, continue onto MS-26E, in 2.9 miles, turn left onto MS-43N, in 2.1 miles, turn left onto Wheatfield Rd, in .3 miles, the property will be on the right.

## Call me today!

PRESTON SMITH, MANAGING BROKER Preston@TomSmithLand.com 601.990.5070 office | 601.209.