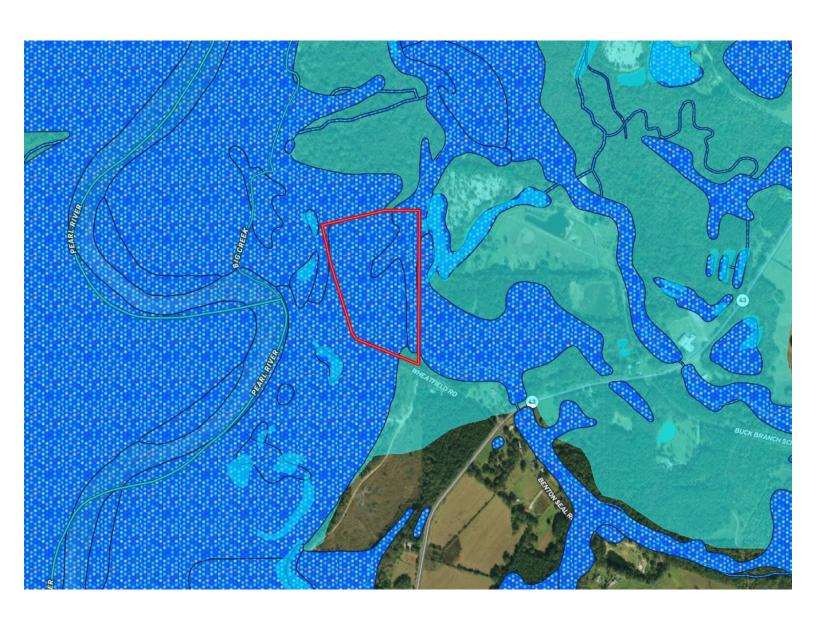

ld Rd, in .3 miles, the property will be **GOOGLE MAP LINK** 



LändReport

2011-2022



PRESTON SMITH, MANAGING BROKER Preston@TomSmithLand.com 601.990.5070 office | 601.209.7150 cell









# Call me today!

PRESTON SMITH, MANAGING BROKER Preston@TomSmithLand.com 601.990.5070 office | 601.209.7150 cell





2011-2022

#### **Aerial Map**



### INTERACTIVE MAP LINK

# Call me today!

PRESTON SMITH, MANAGING BROKER Preston@TomSmithLand.com 601.990.5070 office | 601.209.7150 cell





#### **Ownership Map**



# Call me today!

PRESTON SMITH, MANAGING BROKER Preston@TomSmithLand.com 601.990.5070 office | 601.209.7150 cell





#### **Topography Map**



# Call me today!

PRESTON SMITH, MANAGING BROKER Preston@TomSmithLand.com 601.990.5070 office | 601.209.7150 cell





#### Flood Map



# Call me today!

PRESTON SMITH, MANAGING BROKER Preston@TomSmithLand.com 601.990.5070 office | 601.209.7150 cell





#### Soil Map





PRESTON SMITH, MANAGING BROKER Preston@TomSmithLand.com 601.990.5070 office | 601.209.7150 cell





#### **Directional Map**



### **GOOGLE MAP LINK**

<u>Directions from the intersection of LA-21 and LA-10 in Bogalusa, LA:</u> Travel east on LA-10, in 1.7 miles, continue onto MS-26E, in 2.9 miles, turn left onto MS-43N, in 2.1 miles, turn left onto Wheatfield Rd, in .3 miles, the property will be on the right.

## Call me today!

PRESTON SMITH, MANAGING BROKER Preston@TomSmithLand.com 601.990.5070 office | 601.209.7150 cell