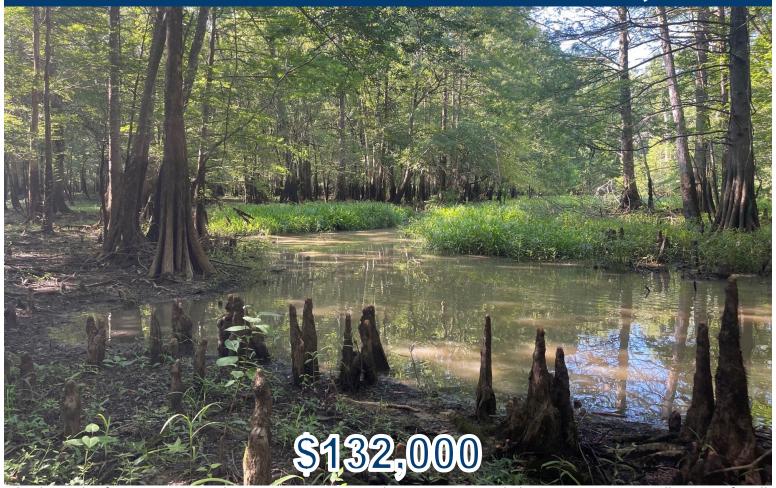

# 30± ACRES OF MISSISSIPPI HARDWOOD SWAMP BOTTOM PEARL RIVER COUNTY, MS

Check out this fantastic 30± acre hunting property in Pearl River County, MS! This property is an excellent spot for all types of hunters. The Cyprus brakes make for some excellent duck hunting. The many large mature hardwoods make this property an excellent environment for deer and hog hunting. The boggy bottoms and plentiful hardwoods make this an excellent small game hunting property. There are two potential campsites to build on. This property is located less than an hour and a half from New Orleans and Hammond, LA! Call Preston Smith, Cell: 601.209.7150 or Office: 601.990.5070, for a private showing!