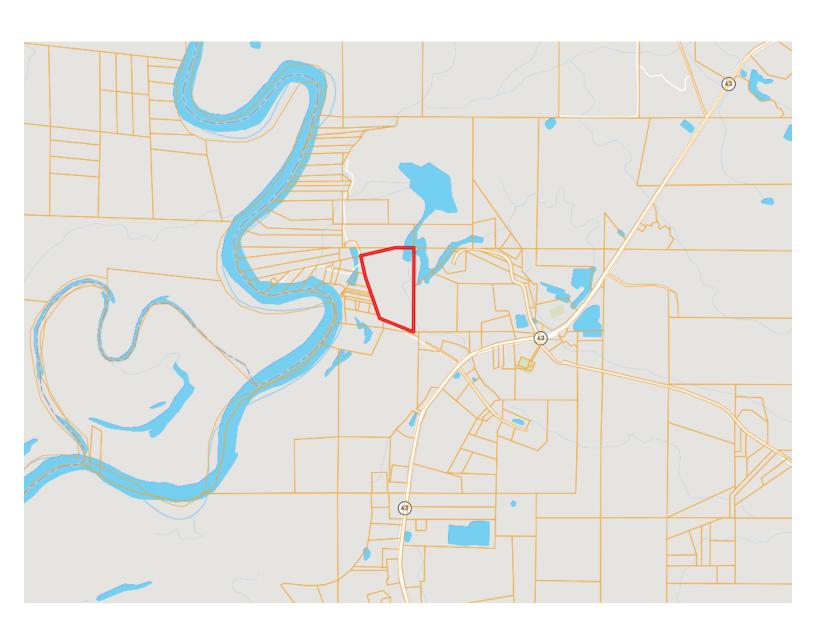

reston Smith, Cell: 601.209.7150 or Office: 601.990.5070, for a private showing!

Directions from the intersection of LA-21 and LA-10 in Bogalusa, LA: Travel east on LA-10, in 1.7 miles, continue onto MS-26E, in 2.9 miles, turn left onto MS-43N, in 2.1 miles, turn left onto Wheatfield Rd, in .3 miles, the property will be **GOOGLE MAP LINK** 



LändReport

2011-2022



PRESTON SMITH, MANAGING BROKER Preston@TomSmithLand.com 601.990.5070 office | 601.209.7150 cell









# Call me today!

PRESTON SMITH, MANAGING BROKER Preston@TomSmithLand.com 601.990.5070 office | 601.209.7150 cell





2011-2022

#### **Aerial Map**



### INTERACTIVE MAP LINK

# Call me today!

PRESTON SMITH, MANAGING BROKER Preston@TomSmithLand.com 601.990.5070 office | 601.209.7150 cell





#### **Ownership Map**



# Call me today!

PRESTON SMITH, MANAGING BROKER Preston@TomSmithLand.com 601.990.5070 office | 601.209.7150 cell





#### **Topography Map**



# Call me today!

PRESTON SMITH, MANAGING BROKER Preston@TomSmithLand.com 601.990.5070 office | 601.209.7150 cell





#### Flood Map



# Call me today!

PRESTON SMITH, MANAGING BROKER Preston@TomSmithLand.com 601.990.5070 office | 601.209.7150 cell





#### Soil Map





PRESTON SMITH, MANAGING BROKER Preston@TomSmithLand.com 601.990.5070 office | 601.209.7150 cell





#### **Directional Map**



### **GOOGLE MAP LINK**

<u>Directions from the intersection of LA-21 and LA-10 in Bogalusa, LA:</u> Travel east on LA-10, in 1.7 miles, continue onto MS-26E, in 2.9 miles, turn left onto MS-43N, in 2.1 miles, turn left onto Wheatfield Rd, in .3 mi