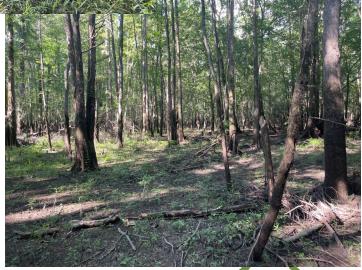

# 30± ACRES OF MISSISSIPPI HARDWOOD SWAMP BOTTOM PEARL RIVER COUNTY, MS

Check out this fantastic 30± acre hunting property in Pearl River County, MS! This property is an excellent spot for all types of hunters. The Cyprus brakes make for some excellent duck hunting. The many large mature hardwoods make this property an excellent environment for deer and hog hunting. The boggy bottoms and plentiful hardwoods make this an excellent small game hunting property. There are two potential campsites to build on. This property is located less than an hour and a half from New Orleans and Hammond, LA! Call Preston Smith, Cell: 601.209.7150 or Office: 601.990.5070, for a private showing!