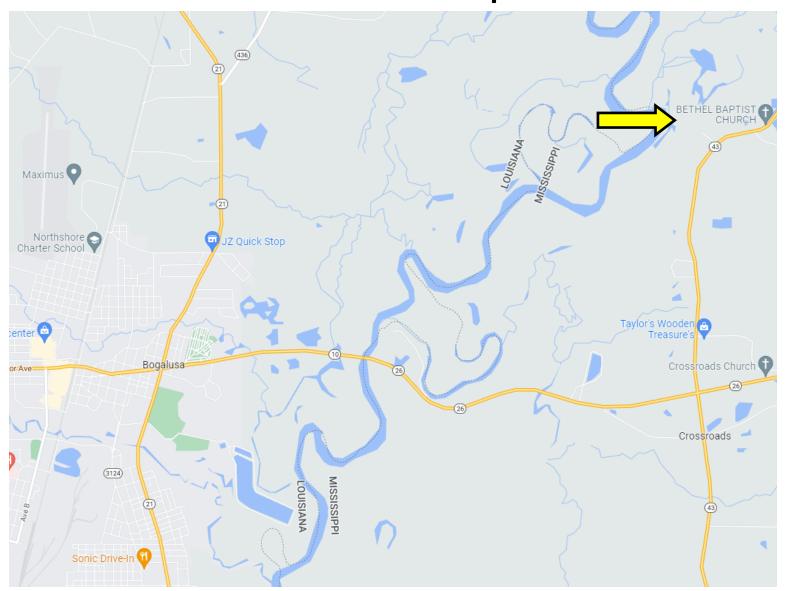

Directions from the intersection of LA-21 and LA-10 in Bogalusa, LA: Travel east on LA-10, in 1.7 miles, continue onto MS-26E, in 2.9 miles, turn left onto MS-43N, in 2.1 miles, turn left onto Wheatfield Rd, in .3 miles, the property will be **GOOGLE MAP LINK** 

#### **Directional Map**

### **GOOGLE MAP LINK**

<u>Directions from the intersection of LA-21 and LA-10 in Bogalusa, LA:</u> Travel east on LA-10, in 1.7 miles, continue onto MS-26E, in 2.9 miles, turn left onto MS-43N, in 2.1 miles, turn left onto Wheatfield Rd, in .3 miles, the property will be on the right.