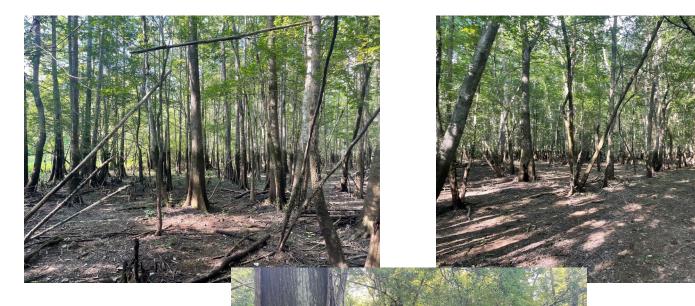

# 30± ACRES OF MISSISSIPPI HARDWOOD SWAMP BOTTOM PEARL RIVER COUNTY, MS

Check out this fantastic 30± acre hunting property in Pearl River County, MS! This property is an excellent spot for all types of hunters. The Cyprus brakes make for some excellent duck hunting. The many large mature hardwoods make this property an excellent environment for deer and hog hunting. The boggy bottoms and plentiful hardwoods make this an excellent small game hunting property. There are two potential campsites to build on. This property is located less than an hour and a half from New Orleans and Hammond, LA! Call Preston Smith, Cell: 601.209.7150 or Office: 601.990.5070, for a private showing!