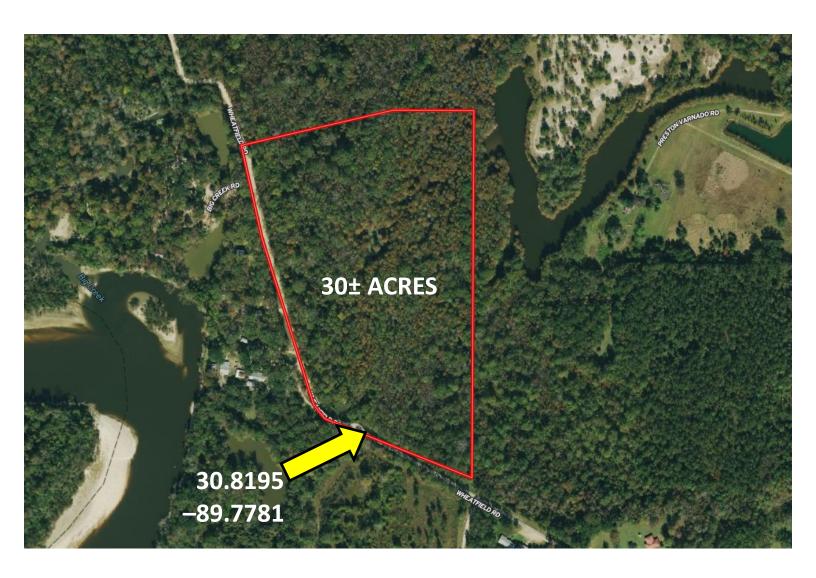

#### **Aerial Map**

# 30± ACRES OF MISSISSIPPI HARDWOOD SWAMP BOTTOM PEARL RIVER COUNTY, MS

Check out this fantastic 30± acre hunting property in Pearl River County, MS! This property is an excellent spot for all types of hunters. The Cyprus brakes make for some excellent duck hunting. The many large mature hardwoods make this property an excellent environment for deer and hog hunting. The boggy bottoms and plentiful hardwoods make this an excellent small game hunting property. There are two potential campsites to build on. This property is located less than an hour and a half from New Orleans and Hammond, LA! Call Preston Smith, Cell: 601.209.7150 or Office: 601.990.5070, for a private showing!