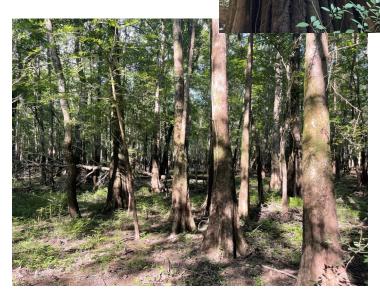

# 30± ACRES OF MISSISSIPPI HARDWOOD SWAMP BOTTOM PEARL RIVER COUNTY, MS

Check out this fantastic 30± acre hunting property in Pearl River County, MS! This property is an excellent spot for all types of hunters. The Cyprus brakes make for some excellent duck hunting. The many large mature hardwoods make this property an excellent environment for deer and hog hunting. The boggy bottoms and plentiful hardwoods make this an excellent small game hunting property. There are two potential campsites to build on. This property is located less than an hour and a half from New Orleans and Hammond, LA! Call Preston Smith, Cell: 601.209.7150 or Office: 601.990.5070, for a private showing!