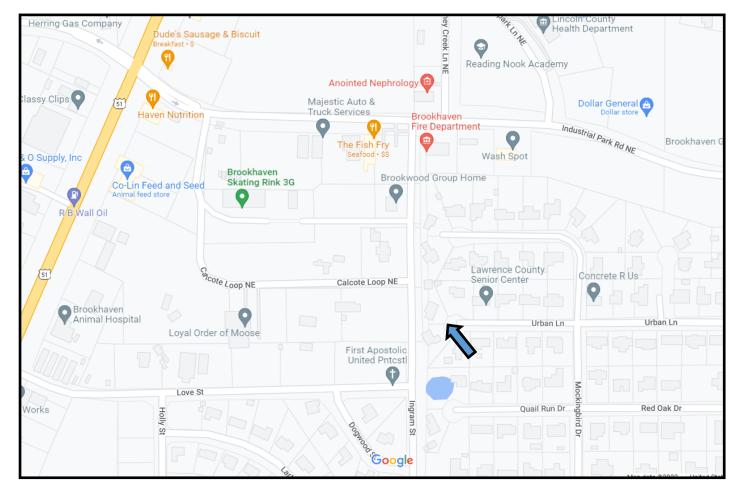

<u>Directions from the intersection of Hwy 51 and Industrial Drive in Brookhaven, MS</u>: Travel east on Industrial Drive. When you get to the first red light, turn right onto North Jackson Street. Take your first right onto Urban Lane. Travel to the end of urban lane and then you will arrive at the property.

#### **Directional Map**

<u>Directions from the intersection of Hwy 51 and Industrial Drive in Brookhaven, MS</u>: Travel east on Industrial Drive. When you get to the first red light, turn right onto North Jackson Street. Take your first right onto Urban Lane. Travel to the end of urban lane and then you will arrive at the property. Address: <u>622 Urban Lane Brookhaven, MS 39601</u>