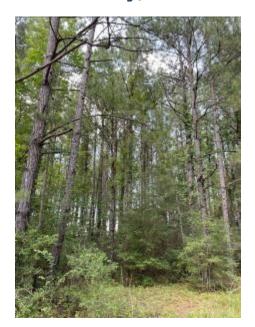

#### 60+/- Acres in Jefferson Davis County, MS

This 60+/- Acres in Jefferson Davis County, MS, is a blank slate with all the right natural building blocks that make for great hunting and recreation. A very healthy stand of 8 year old pines make up the majority of the property, and make for a great long term timber investment as well as incredible bedding areas. Two creek bottoms, lined with mature hardwood timber, provide ideal travel corridors for wildlife. Additionally, 3 to 4 acres are across the road, providing a great camp site with large timber, without disturbing the hunting on the main side of the property. You'll enjoy paved road access as well as access to electricity. This property is priced to give you the equity you need to be able to spend a couple of days with the right equipment and make it your own. Well placed access roads and food plots will quickly create your

#### personal hunting paradise.