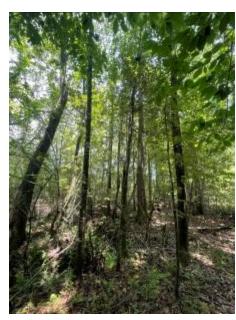

#### 60+/- Acres in Jefferson Davis County, MS

This 60+/- Acres in Jefferson Davis County, MS, is a blank slate with all the right natural building blocks that make for great hunting and recreation. A very healthy stand of 8 year old pines make up the majority of the property, and make for a great long term timber investment as well as incredible bedding areas. Two creek bottoms, lined with mature hardwood timber, provide ideal travel corridors for wildlife. Additionally, 3 to 4 acres are across the road, providing a great camp site with large timber, without disturbing the hunting on the main side of the property. You'll enjoy paved road access as well as access to electricity. This property is priced to give you the equity you need to be able to spend a couple of days with the right equipment and make it your own. Well placed access roads and food plots will quickly create your

#### personal hunting paradise.