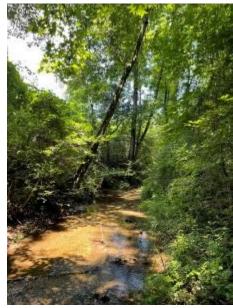

#### 60+/- Acres in Jefferson Davis County, MS

This 60+/- Acres in Jefferson Davis County, MS, is a blank slate with all the right natural building blocks that make for great hunting and recreation. A very healthy stand of 8 year old pines make up the majority of the property, and make for a great long term timber investment as well as incredible bedding areas. Two creek bottoms, lined with mature hardwood timber, provide ideal travel corridors for wildlife. Additionally, 3 to 4 acres are across the road, providing a great camp site with large timber, without disturbing the hunting on the main side of the property. You'll enjoy paved road access as well as access to electricity. This property is priced to give you the equity you need to be able to spend a couple of days with the right equipment and make it your own. Well placed access roads and food plots will quickly create your

#### personal hunting paradise.