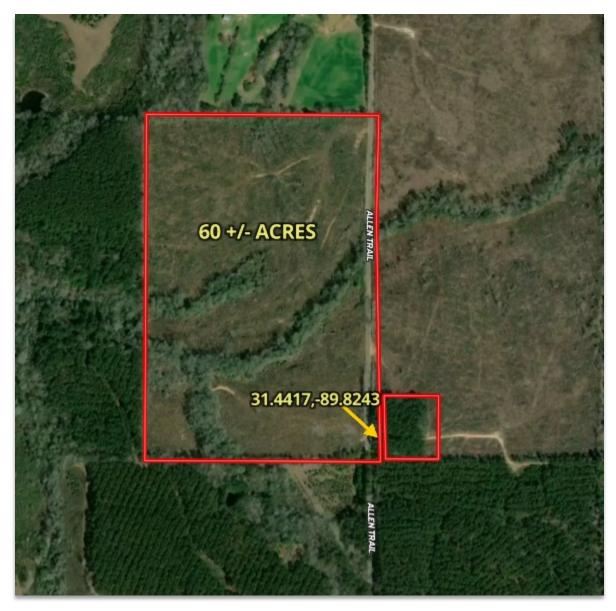

oms, lined with mature hardwood timber, provide ideal travel corridors for wildlife. Additionally, 3 to 4 acres are across the road, providing a great camp site with large timber, without disturbing the hunting on the main side of the property. You'll enjoy paved road access as well as access to electricity. This property is priced to give you the equity you need to be able to spend a couple of days with the right equipment and make it your own. Well placed access roads and food plots will quickly create your

#### personal hunting paradise.







#### 60 +/- Acres in Jefferson Davis County, MS















Call me today!

Steve Martens , Land Realtor®
Steve@TomSmithLand.com

(601) 573 - 2962 cell | (601) 898 - 2772 office
112 Village Blvd. | Madison, MS 39110





#### **Aerial Map**





## **Ownership Map**





### **Topographical Map**





# Soil Map



Tom

Expect More. Get More.

Steve Martens, Land Realtor® Steve@TomSmithLand.com (601) 573 - 2962 cell | (601) 898 - 2772 office

112 Village Blvd. | Madison, MS 39110

2011-2022

BEST

LAND

### **Directional Map**



**DIRECTIONS:** From Bassfield, take 35 S for approximately 5 miles. Turn right on Ebenezer Rd. Travel approximately 2.6 miles. Turn left on Candy Lane. Drive approximately 1 mile. Turn left on Allen Trail. Travel .4 miles and the property is on the right. Look for the sign.

**Click here for Google Map**