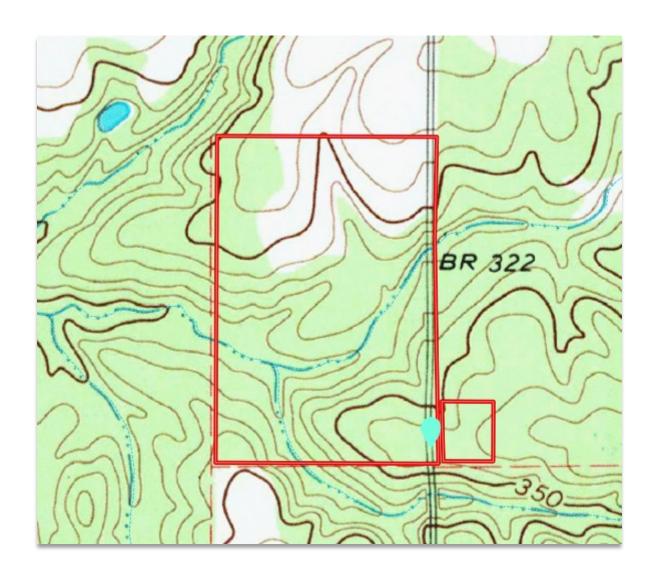

vel corridors for wildlife. Additionally, 3 to 4 acres are across the road, providing a great camp site with large timber, without disturbing the hunting on the main side of the property. You'll enjoy paved road access as well as access to electricity. This property is priced to give you the equity you need to be able to spend a couple of days with the right equipment and make it your own. Well placed access roads and food plots will quickly create your

#### personal hunting paradise.







#### 60 +/- Acres in Jefferson Davis County, MS















Call me today!

Steve Martens , Land Realtor®
Steve@TomSmithLand.com

(601) 573 - 2962 cell | (601) 898 - 2772 office
112 Village Blvd. | Madison, MS 39110





#### **Aerial Map**





## **Ownership Map**





### **Topographical Map**





# Soil Map



Tom

Expect More. Get More.

Steve Martens, Land Realtor® Steve@TomSmithLand.com (601) 573 - 2962 cell | (601) 898 - 2772 office

112 Village Blvd. | Madison, MS 39110

2011-2022

BEST

LAND

### **Directional Map**



**DIRECTIONS:** From Bassfield, take 35 S for approximately 5 miles. Turn right on Ebenezer Rd. Travel approximately 2.6 miles. Turn left on Candy Lane. Drive approximately 1 mile. Turn left on Allen Trail. Travel .4 miles and the property is on the right. Look for the sign.

**Click here for Google Map**