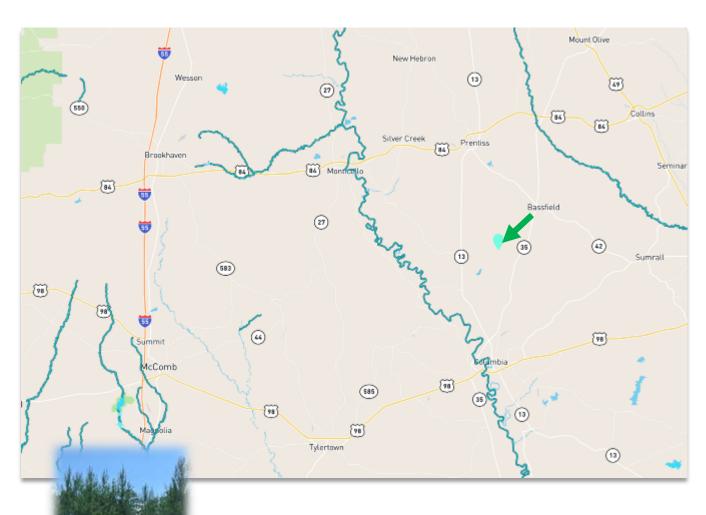

### **Directional Map**

**DIRECTIONS:** From Bassfield, take 35 S for approximately 5 miles. Turn right on Ebenezer Rd. Travel approximately 2.6 miles. Turn left on Candy Lane. Drive approximately 1 mile. Turn left on Allen Trail. Travel .4 miles and the property is on the right. Look for the sign.