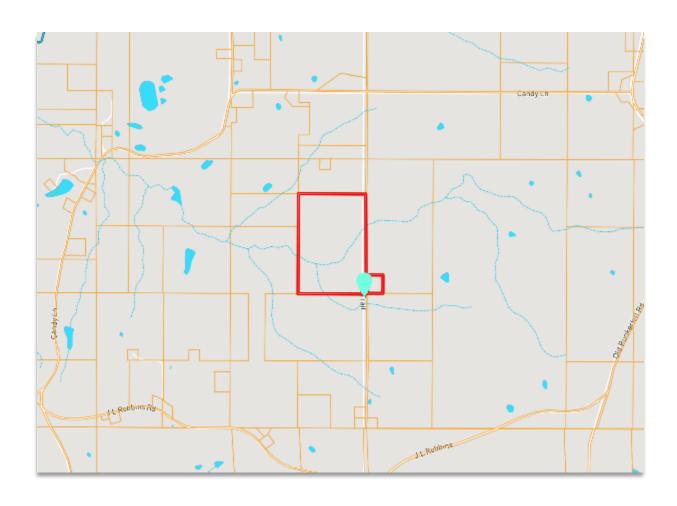

dwood timber, provide ideal travel corridors for wildlife. Additionally, 3 to 4 acres are across the road, providing a great camp site with large timber, without disturbing the hunting on the main side of the property. You'll enjoy paved road access as well as access to electricity. This property is priced to give you the equity you need to be able to spend a couple of days with the right equipment and make it your own. Well placed access roads and food plots will quickly create your

#### personal hunting paradise.







#### 60 +/- Acres in Jefferson Davis County, MS















Call me today!

Steve Martens , Land Realtor®
Steve@TomSmithLand.com

(601) 573 - 2962 cell | (601) 898 - 2772 office
112 Village Blvd. | Madison, MS 39110





#### **Aerial Map**





## **Ownership Map**





### **Topographical Map**





# Soil Map



Tom

Expect More. Get More.

Steve Martens, Land Realtor® Steve@TomSmithLand.com (601) 573 - 2962 cell | (601) 898 - 2772 office

112 Village Blvd. | Madison, MS 39110

2011-2022

BEST

LAND

### **Directional Map**



**DIRECTIONS:** From Bassfield, take 35 S for approximately 5 miles. Turn right on Ebenezer Rd. Travel approximately 2.6 miles. Turn left on Candy Lane. Drive approximately 1 mile. Turn left on Allen Trail. Travel .4 miles and the property is on the right. Look for the sign.

**Click here for Google Map**