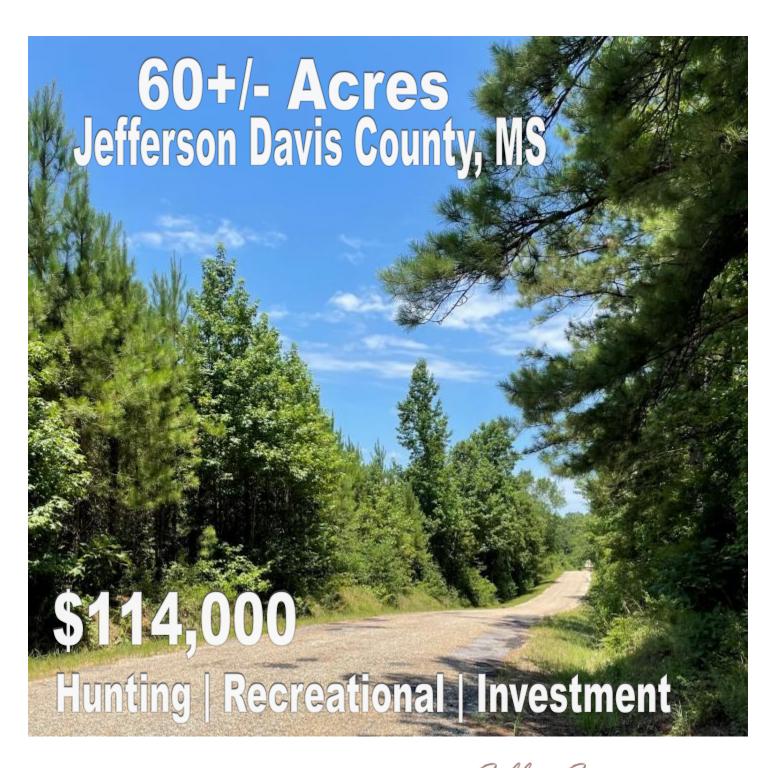

#### 60+/- Acres in Jefferson Davis County, MS

This 60+/- Acres in Jefferson Davis County, MS, is a blank slate with all the right natural building blocks that make for great hunting and recreation. A very healthy stand of 8 year old pines make up the majority of the property, and make for a great long term timber investment as well as incredible bedding areas. Two creek bottoms, lined with mature hardwood timber, provide ideal travel corridors for wildlife. Additionally, 3 to 4 acres are across the road, providing a great camp site with large timber, without disturbing the hunting on the main side of the property. You'll enjoy paved road access as well as access to electricity. This property is priced to give you the equity you need to be able to spend a couple of days with the right equipment and make it your own. Well placed access roads and food plots will quickly create your

#### personal hunting paradise.