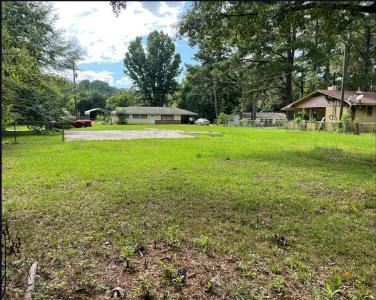

#### 0.3± Acre Lot in Newton County, MS

This lot in Newton County, located just outside of downtown Newton is the perfect lot to build your dream home. There is already a drive and slab established and ready to go. The lot is approximately 0.3 acres making it perfect for enough yard to have some of your own space but not too much to keep up. Mobile homes are not allowed. Power and water are available. Call Travis Smith today for your private showing!