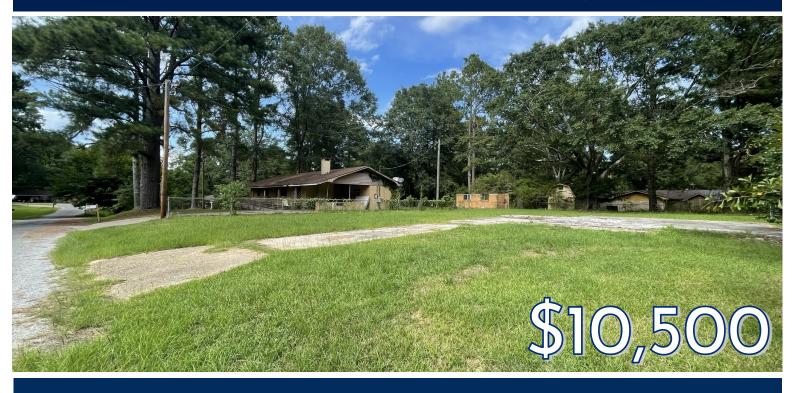

#### 0.3± Acre Lot in Newton County, MS

This lot in Newton County, located just outside of downtown Newton is the perfect lot to build your dream home. There is already a drive and slab established and ready to go. The lot is approximately 0.3 acres making it perfect for enough yard to have some of your own space but not too much to keep up. Mobile homes are not allowed. Power and water are available. Call Travis Smith today for your private showing!

108 Parker St, Newton, MS 39345

Call me today!

TRAVIS SMITH, REALTOR® Travis@TomSmithLand.com 601.898.2772 office | 601.600.0428 cell

TomSmithLandandHomes.com

Information is believed to be accurate but not guaranteed.