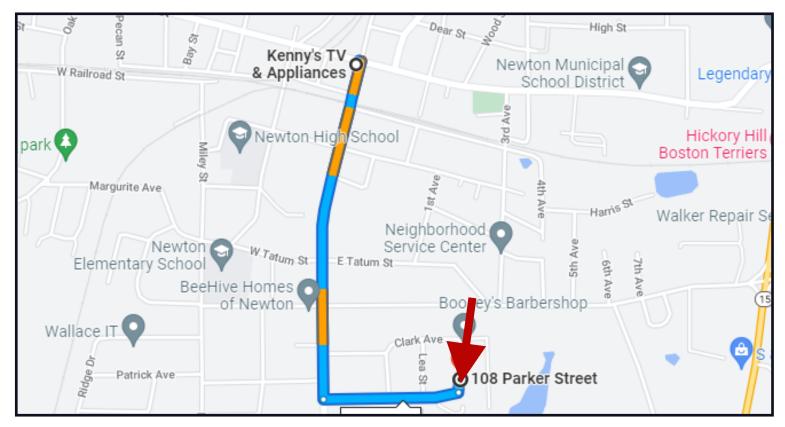

# DIRECTIONAL MAP

Directions from four way stop of S Main St. and W Church St. in Newton, MS:

Start south on S Main St. for .07 miles. Turn left on Lillian Ave and travel for .03 miles. Lillian Ave will turn into parker street at the curve and the property is 148ft on the right.

#### Directions from four way stop of S Main St. and W Church St. in Newton, MS:

Start south on S Main St. for .07 miles. Turn left on Lillian Ave and travel for .03 miles. Lillian Ave will turn into parker street at the curve and the property is 148ft on the right.