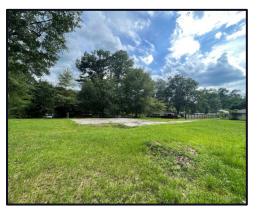

#### 0.3± Acre Lot in Newton County, MS

This lot in Newton County, located just outside of downtown Newton is the perfect lot to build your dream home. There is already a drive and slab established and ready to go. The lot is approximately 0.3 acres making it perfect for enough yard to have some of your own space but not too much to keep up. Mobile homes are not allowed. Power and water are available. Call Travis Smith today for your private showing!

108 Parker St, Newton, MS 39345

Call me today!

TRAVIS SMITH, REALTOR® Travis@TomSmithLand.com 601.898.2772 office | 601.600.0428 cell

TomSmithLandandHomes.com

Information is believed to be accurate but not guaranteed.