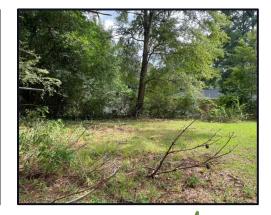

#### 0.3± Acre Lot in Newton County, MS

This lot in Newton County, located just outside of downtown Newton is the perfect lot to build your dream home. There is already a drive and slab established and ready to go. The lot is approximately 0.3 acres making it perfect for enough yard to have some of your own space but not too much to keep up. Mobile homes are not allowed. Power and water are available. Call Travis Smith today for your private showing!

108 Parker St, Newton, MS 39345

Call me today!

TRAVIS SMITH, REALTOR® Travis@TomSmithLand.com 601.898.2772 office | 601.600.0428 cell

TomSmithLandandHomes.com

Information is believed to be accurate but not guaranteed.