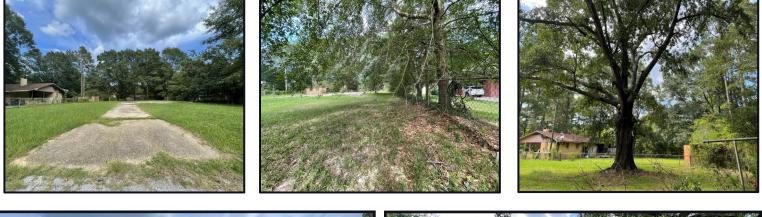

#### 0.3± Acre Lot in Newton County, MS

This lot in Newton County, located just outside of downtown Newton is the perfect lot to build your dream home. There is already a drive and slab established and ready to go. The lot is approximately 0.3 acres making it perfect for enough yard to have some of your own space but not too much to keep up. Mobile homes are not allowed. Power and water are available. Call Travis Smith today for your private showing!