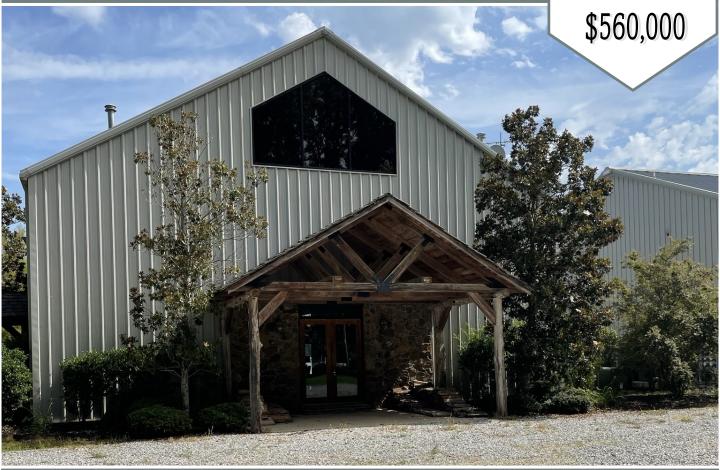

## Willow Break

3,642± Acres of Prime Duck and Deer Hunting in Warren County, MS

Equity
Share
for Sale
\$560,000

- 3,642 Acres of Managed Habitat in Warren County, MS
- 32 Total Shares
- 1,000 SF 2 Bed/1 Bath Condo With Appliances Included
- \$5,000 Yearly Dues (Payable in June and January)
- 90± acres of food plots
- 40 Shooting Condos
- 20 Duck Holes
- 4 Wells and Power Units
- 3,400 SF Main Lodge for Special Events and Gatherings
- Managed Lake Stocked with Bass and Bream
- Landing Strip for Small Aircraft
- Dog Kennels
- 4 Work Days or 40 Hours Per Year Required

# 1 Equity Share of Willow Break

Welcome to Willow Break in Warren County, MS! With 32 shares total, and over

3,642± acres of professionally managed wildlife habitat for deer and ducks in this MS Delta Hunting Club. This is a hunter's dream! The property has a beautiful 3,400 SF main lodge with an array of mounted animals and fantastic views of the lake. This lodge would be perfect for hosting special events and gatherings. The lake is managed for bass and bream with structures in place for great fishing. There are 90± acres of food plots, forty shooting condos for deer hunting, and twenty duck holes that can maintain water from the strategically placed four wells to create an ideal duck habitat. Kennels are also available if needed for your dog. There is a well-planned road system that makes access to all areas of this property a breeze. There is a landing strip for small aircraft that is available. Everything has been thought of, just bring your gear and come on!