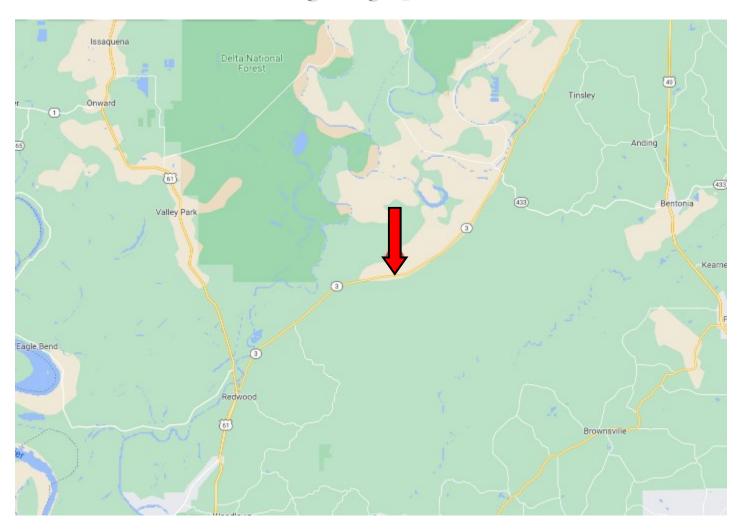

# DIRECTIONAL MAP

<u>Directions from the Intersection of Hwy 61 and Hwy 3 in Redwood, MS</u>: Travel Hwy 3 for 12 miles. The entrance to Willow Break will be on your left.

CLICK FOR DIRECTIONS> <u>9408 Hwy 3 Redwood, MS 39156</u>