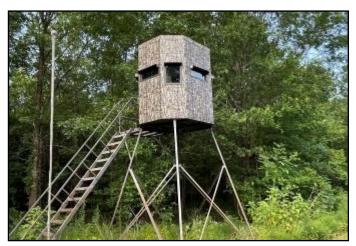

## Willow Break

3,642± Acres of Prime Duck and Deer Hunting in Warren County, MS

Equity
Share
for Sale
\$560,000

- 3,642 Acres of Managed Habitat in Warren County, MS
- 32 Total Shares
- 1,000 SF 2 Bed/1 Bath Condo With Appliances Included
- \$5,000 Yearly Dues (Payable in June and January)
- 90± acres of food plots
- 40 Shooting Condos
- 20 Duck Holes
- 4 Wells and Power Units
- 3,400 SF Main Lodge for Special Events and Gatherings
- Managed Lake Stocked with Bass and Bream
- Landing Strip for Small Aircraft
- Dog Kennels
- 4 Work Days or 40 Hours Per Year Required

# 1 Equity Share of Willow Break

Welcome to Willow Break in Warren County, MS! With 32 shares total, and over

3,642± acres of professionally managed wildlife habitat for deer and ducks in this MS Delta Hunting Club. This is a hunter's dream! The property has a beautiful 3,400 SF main lodge with an array of mounted animals and fantastic views of the lake. This lodge would be perfect for hosting special events and gatherings. The lake is managed for bass and bream with structures in place for great fishing. There are 90± acres of food plots, forty shooting condos for deer hunting, and twenty duck holes that can maintain water from the strategically placed four wells to create an ideal duck habitat. Kennels are also available if needed for your dog. There is a well-planned road system that makes access to all areas of this property a breeze. There is a landing strip for small aircraft that is available. Everything has been thought of, just bring your gear and come on!