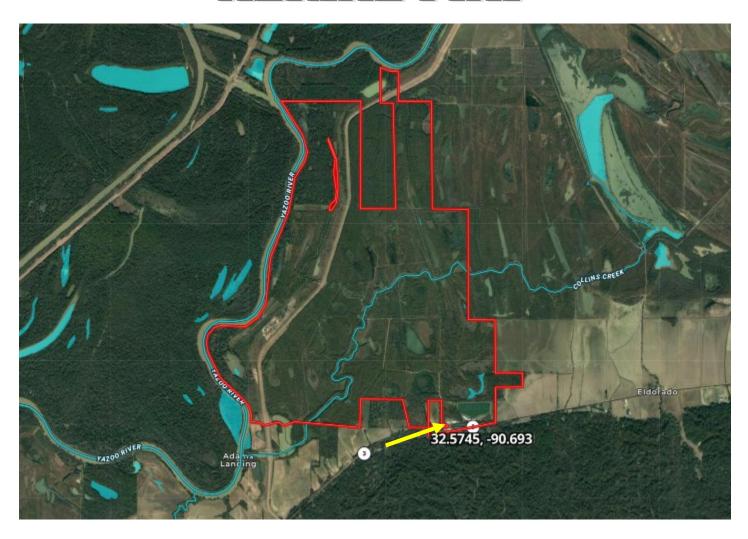

# AERIAL MAP

#### Click Here for an Interactive Map

BRUCE WEST, REALTOR\*
Bruce@TomSmithLand.com
662.441.2500 office | 662.873.3007 cell

# 1 Equity Share of Willow Break

Welcome to Willow Break in Warren County, MS! With 32 shares total, and over

3,642± acres of professionally managed wildlife habitat for deer and ducks in this MS Delta Hunting Club. This is a hunter's dream! The property has a beautiful 3,400 SF main lodge with an array of mounted animals and fantastic views of the lake. This lodge would be perfect for hosting special events and gatherings. The lake is managed for bass and bream with structures in place for great fishing. There are 90± acres of food plots, forty shooting condos for deer hunting, and twenty duck holes that can maintain water from the strategically placed four wells to create an ideal duck habitat. Kennels are also available if needed for your dog. There is a well-planned road system that makes access to all areas of this property a breeze. There is a landing strip for small aircraft that is available. Everything has been thought of, just bring your gear and come on!