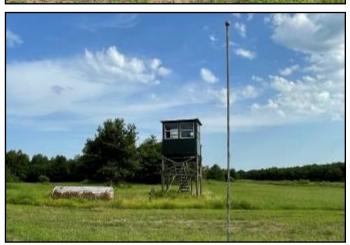

## Willow Break

3,642± Acres of Prime Duck and Deer Hunting in Warren County, MS

Equity
Share
for Sale
\$560,000

- 3,642 Acres of Managed Habitat in Warren County, MS
- 32 Total Shares
- 1,000 SF 2 Bed/1 Bath Condo With Appliances Included
- \$5,000 Yearly Dues (Payable in June and January)
- 90± acres of food plots
- 40 Shooting Condos
- 20 Duck Holes
- 4 Wells and Power Units
- 3,400 SF Main Lodge for Special Events and Gatherings
- Managed Lake Stocked with Bass and Bream
- Landing Strip for Small Aircraft
- Dog Kennels
- 4 Work Days or 40 Hours Per Year Required

# 1 Equity Share of Willow Break

Welcome to Willow Break in Warren County, MS! With 32 shares total, and over

3,642± acres of professionally managed wildlife habitat for deer and ducks in this MS Delta Hunting Club. This is a hunter's dream! The property has a beautiful 3,400 SF main lodge with an array of mounted animals and fantastic views of the lake. This lodge would be perfect for hosting special events and gatherings. The lake is managed for bass and bream with structures in place for great fishing. There are 90± acres of food plots, forty shooting condos for deer hunting, and twenty duck holes that can maintain water from the strategically placed four wells to create an ideal duck habitat. Kennels are also available if needed for your dog. There is a well-planned road system that makes access to all areas of this property a breeze. There is a landing strip for small aircraft that is available. Everything has been thought of, just bring your gear and come on!