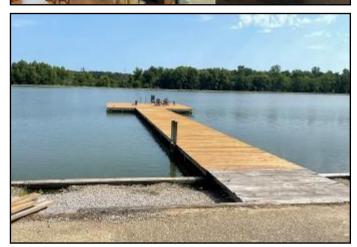

# 1 Equity Share of Willow Break

Welcome to Willow Break in Warren County, MS! With 32 shares total, and over

3,642± acres of professionally managed wildlife habitat for deer and ducks in this MS Delta Hunting Club. This is a hunter's dream! The property has a beautiful 3,400 SF main lodge with an array of mounted animals and fantastic views of the lake. This lodge would be perfect for hosting special events and gatherings. The lake is managed for bass and bream with structures in place for great fishing. There are 90± acres of food plots, forty shooting condos for deer hunting, and twenty duck holes that can maintain water from the strategically placed four wells to create an ideal duck habitat. Kennels are also available if needed for your dog. There is a well-planned road system that makes access to all areas of this property a breeze. There is a landing strip for small aircraft that is available. Everything has been thought of, just bring your gear and come on!