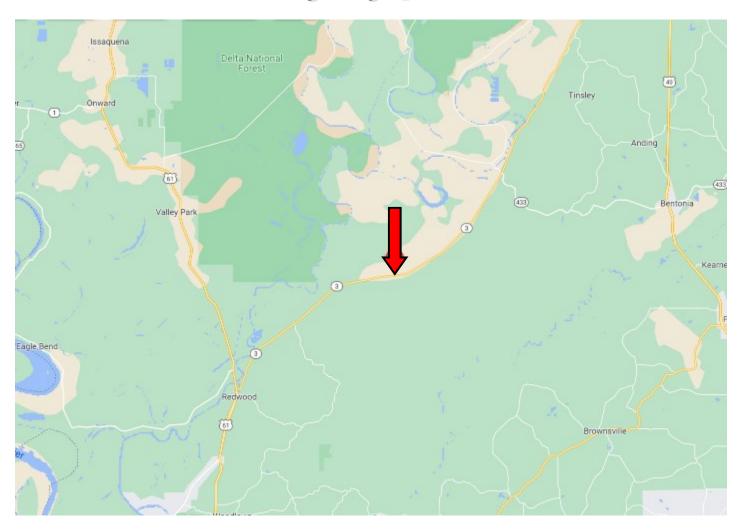

# DIRECTIONAL MAP

<u>Directions from the Intersection of Hwy 61 and Hwy 3 in Redwood, MS</u>: Travel Hwy 3 for 12 miles. The entrance to Willow Break will be on your left.

Click for Directions: 9408 Hwy 3 Redwood, MS 39156