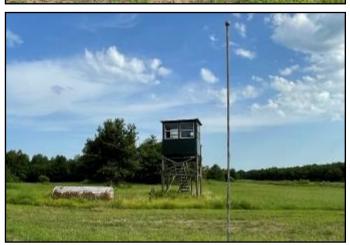

# 1 Equity Share of Willow Break

Welcome to Willow Break in Warren

County, MS! With 32 shares total, and over 3,642± acres of professionally managed wildlife habitat for deer and ducks in this MS Delta Hunting Club. This is a hunter's dream! The property has a beautiful main lodge with an array of mounted animals and fantastic views of the lake. This lodge would be perfect for hosting special events and gatherings. The lake is managed for bass and bream with structures in place for great fishing. There are multiple food plots, plenty of shooting condos for deer hunting, and multiple duck holes that can maintain water from the strategically placed four wells to create an ideal duck habitat. Kennels are also available if needed for your dog. There is a well-planned road system that makes access to all areas of this property a breeze. There is a landing strip for small aircraft that is available. Everything has been thought of, just bring your gear and come on!