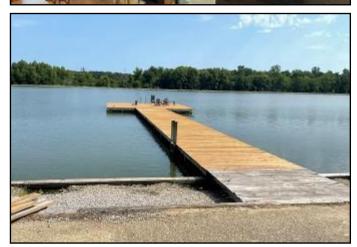

# 1 Equity Share of Willow Break

Welcome to Willow Break in Warren

County, MS! With 32 shares total, and over 3,642± acres of professionally managed wildlife habitat for deer and ducks in this MS Delta Hunting Club. This is a hunter's dream! The property has a beautiful main lodge with an array of mounted animals and fantastic views of the lake. This lodge would be perfect for hosting special events and gatherings. The lake is managed for bass and bream with structures in place for great fishing. There are multiple food plots, plenty of shooting condos for deer hunting, and multiple duck holes that can maintain water from the strategically placed four wells to create an ideal duck habitat. Kennels are also available if needed for your dog. There is a well-planned road system that makes access to all areas of this property a breeze. There is a landing strip for small aircraft that is available. Everything has been thought of, just bring your gear and come on!