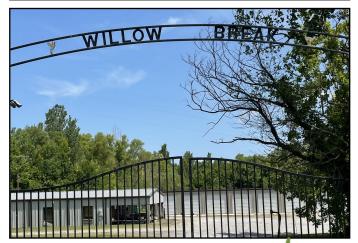

## Willow Break

3,642± Acres of Prime Duck and Deer Hunting in Warren County, MS

Equity
Share
for Sale
\$545,000

- 3,642 Acres of Managed Habitat in Warren County, MS
- 32 Total Shares
- 1,000 SF 2 Bed/1 Bath Condo With Appliances Included
- \$5,000 Yearly Dues (Payable in June and January)
- 90± acres of food plots
- 40 Shooting Condos
- 20 Duck Holes
- 4 Wells and Power Units
- 3,400 SF Main Lodge for Special Events and Gatherings
- Managed Lake Stocked with Bass and Bream
- Landing Strip for Small Aircraft
- Dog Kennels
- 4 Work Days or 40 Hours Per Year Required

# DIRECTIONAL MAP

<u>Directions from the Intersection of Hwy 61 and Hwy 3 in Redwood, MS</u>: Travel Hwy 3 for 12 miles. The entrance to Willow Break will be on your left.

Click for Directions: 9408 Hwy 3 Redwood, MS 39156