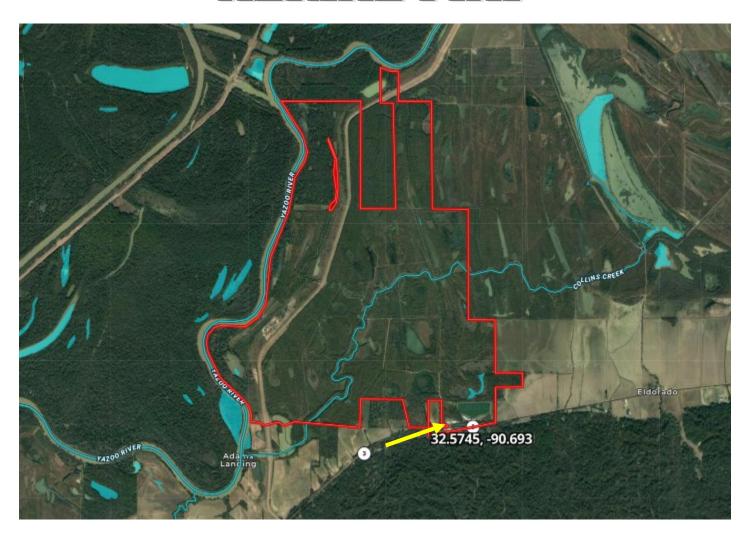

# AERIAL MAP

#### Click Here for an Interactive Map

BRUCE WEST, REALTOR\*
Bruce@TomSmithLand.com
662.441.2500 office | 662.873.3007 cell