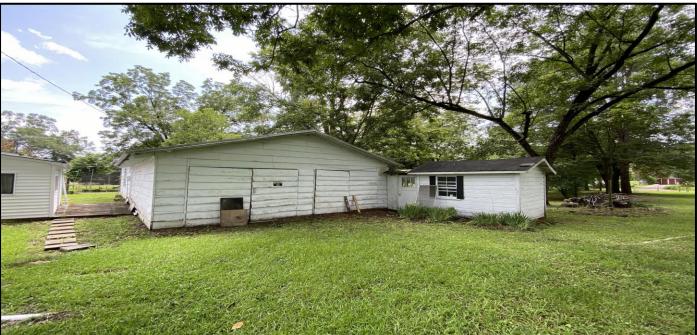

### \$44,900

2011-2022

BEST

43 Stewart Lodi Rd, Stewart, MS

Looking for a move-in-ready home in Stewart, MS? Take a look at this three-bedroom, one bath home situated on 1.5 +/- acres in Montgomery County. The property can potentially become an income producing rental house or could be easily fixed up and turned into a nice starter home. This 1698 sqft home also features a two-car carport, shed, and a porch off to the side! The property is being sold " as is." To schedule a private showing, call Walker!