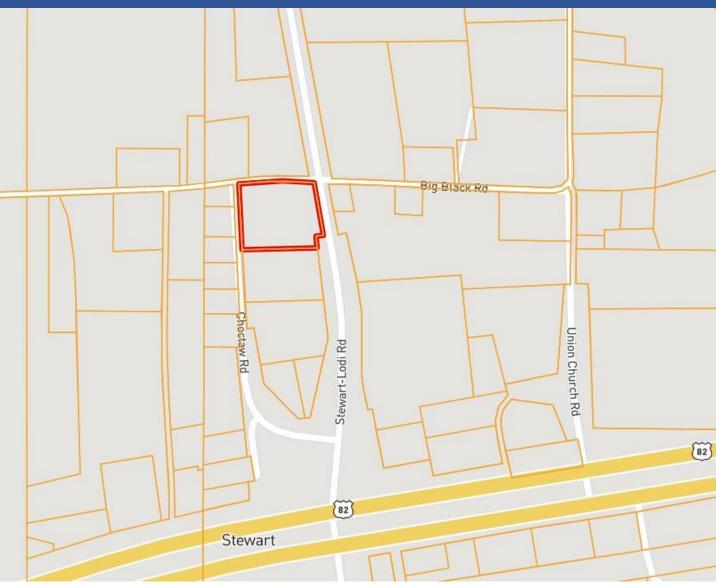

# **Ownership** Map

WALKER TRANUM, REALTOR® Walker@TomSmithHomes.com 662.268.6333 office | 662.769.1442 cell

**Directions from Hwy 82, Stewart MS:** From Stewart MS, head west on US-82 W / MS-182 / Highway 82 toward Stewart Lodi Rd. Then take a right onto Stewart Lodi Rd and the house will be on your left in .3 miles.