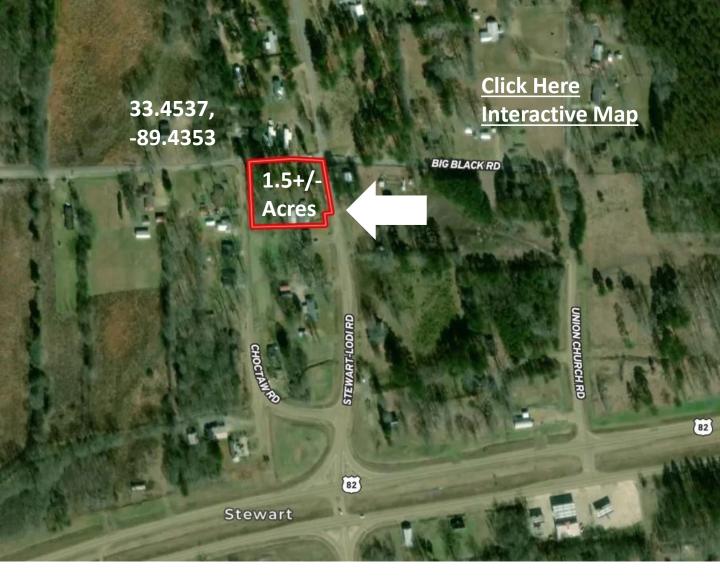

# Aerial Map

WALKER TRANUM, REALTOR® Walker@TomSmithHomes.com 662.268.6333 office | 662.769.1442 cell

# **Directional Map**

**Directions from Hwy 82, Stewart MS:** From 4 D Gas Station in Stewart MS, head west on US-82 W / MS-182 / Highway 82 toward Stewart Lodi Rd. Then take a right onto Stewart Lodi Rd and the house will be on your left in .3 miles.