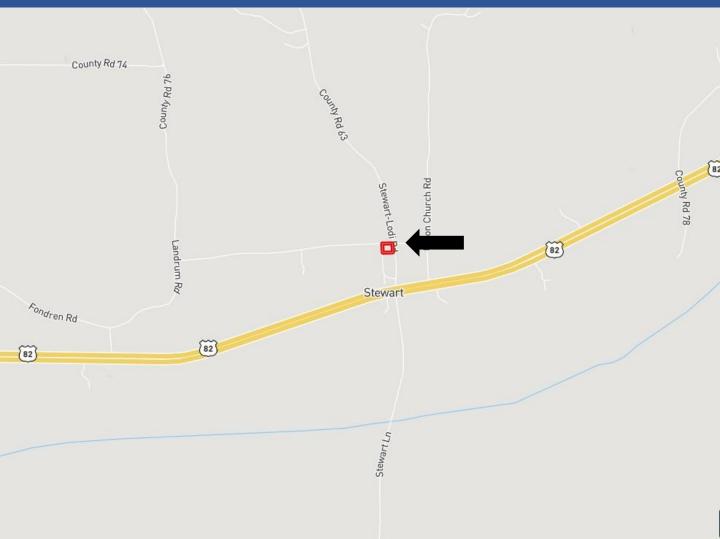

# **Directional Map**

**Directions from Hwy 82, Stewart MS:** From 4 D Gas Station in Stewart MS, head west on US-82 W / MS-182 / Highway 82 toward Stewart Lodi Rd. Then take a right onto Stewart Lodi Rd and the house will be on your left in .3 miles.

**Directions from Hwy 82, Stewart MS:** From Stewart MS, head west on US-82 W / MS-182 / Highway 82 toward Stewart Lodi Rd. Then take a right onto Stewart Lodi Rd and the house will be on your left in .3 miles.