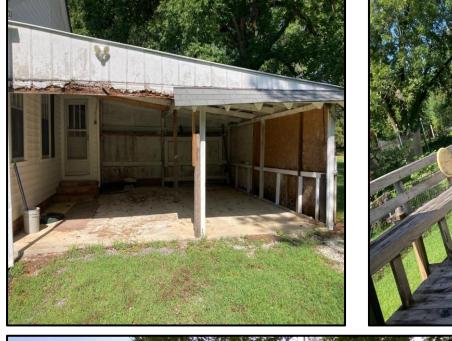

### \$44,900

2011-2022

BEST

43 Stewart Lodi Rd, Stewart, MS

Looking for a move-in-ready home in Stewart, MS? Take a look at this three-bedroom, one bath home situated on 1.5 +/- acres in Montgomery County. The property can potentially become an income producing rental house or could be easily fixed up and turned into a nice starter home. This 1698 sqft home also features a two-car carport, shed, and a porch off to the side! The property is being sold " as is." To schedule a private showing, call Walker!