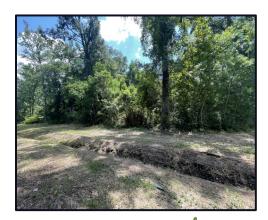

### 1± Acre Lot in Jones County, MS

This lot in Jones County, located near downtown Laurel is perfect to build your dream home or as a great investment. The lot is approximately 1 acre with plenty of room and pretty hardwoods. Mobile homes are not allowed. Power and water are available. Call Travis Smith today for your private showing!