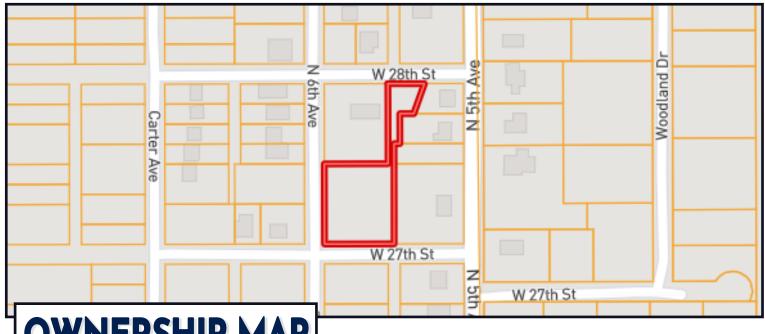

s approximately 1 acre with plenty of room and pretty hardwoods. Mobile homes are not allowed. Power and water are available. Call Travis Smith today for your private showing!

Directions from four way stop of Hwy 15 and Parker Drive in Laurel, MS:

Head east on Parker Dr toward Plantation Dr for 0.6 miles then turn right onto Old Bay Springs Rd for 0.3 miles then Turn left onto W 26th St for 0.3 miles then Turn left onto 6th Ave and the property is 436 feet on the right.

2798-2700 6th Ave, Laurel, MS 39440



Call me today!

TRAVIS SMITH, REALTOR®
Travis@TomSmithLand.com
601.898.2772 office | 601.600.0428 cell



















# Call me today!









# **CLICK HERE FOR AN INTERACTIVE MAP**



TRAVIS SMITH, REALTOR®
Travis@TomSmithLand.com
601.898.2772 office | 601.600.0428 cell







# **OWNERSHIP MAP**



# TOPO MAP

Call me today!

TRAVIS SMITH, REALTOR®

Travis@TomSmithLand.com 601.898.2772 office | 601.600.0428 cell





# DIRECTIONAL MAP



#### Directions from four way stop of Hwy 15 and Parker Drive in Laurel, MS:

Head east on Parker Dr toward Plantation Dr for 0.6 miles then turn right onto Old Bay Springs Rd for 0.3 miles then Turn left onto W 26th St for 0.3 miles then Turn left onto 6th Ave and the property is 436 feet on the right.

2798-2700 6th Ave, Laurel, MS 39440