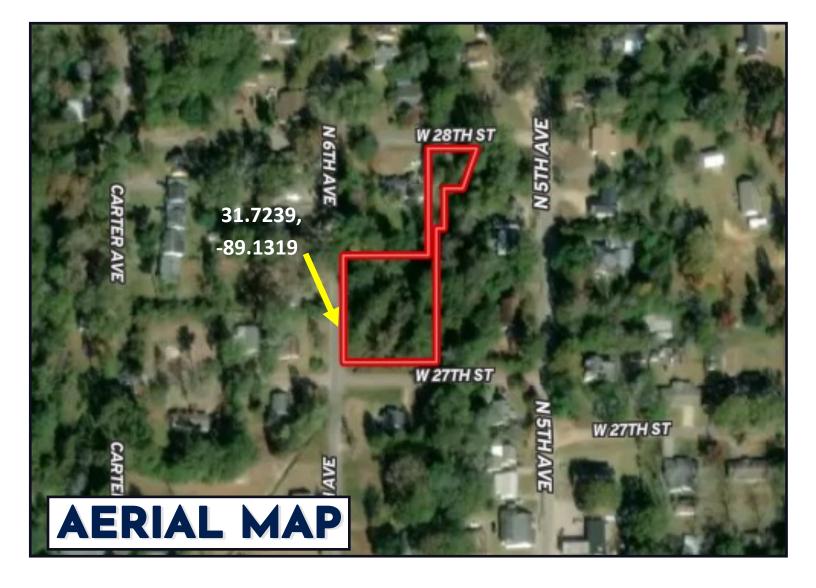

Directions from four way stop of Hwy 15 and Parker Drive in Laurel, MS:

Head east on Parker Dr toward Plantation Dr for 0.6 miles then turn right onto Old Bay Springs Rd for 0.3 miles then Turn left onto W 26th St for 0.3 miles then Turn left onto 6th Ave and the property is 436 feet on the right.

#### Directions from four way stop of Hwy 15 and Parker Drive in Laurel, MS:

Head east on Parker Dr toward Plantation Dr for 0.6 miles then turn right onto Old Bay Springs Rd for 0.3 miles then Turn left onto W 26th St for 0.3 miles then Turn left onto 6th Ave and the property is 436 feet on the right.