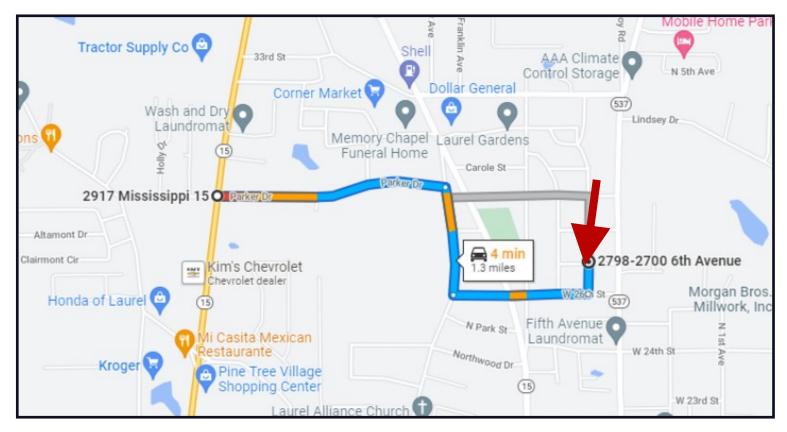

Directions from four way stop of Hwy 15 and Parker Drive in Laurel, MS:

Head east on Parker Dr toward Plantation Dr for 0.6 miles then turn right onto Old Bay Springs Rd for 0.3 miles then Turn left onto W 26th St for 0.3 miles then Turn left onto 6th Ave and the property is 436 feet on the right.

# DIRECTIONAL MAP

#### Directions from four way stop of Hwy 15 and Parker Drive in Laurel, MS:

Head east on Parker Dr toward Plantation Dr for 0.6 miles then turn right onto Old Bay Springs Rd for 0.3 miles then Turn left onto W 26th St for 0.3 miles then Turn left onto 6th Ave and the property is 436 feet on the right.