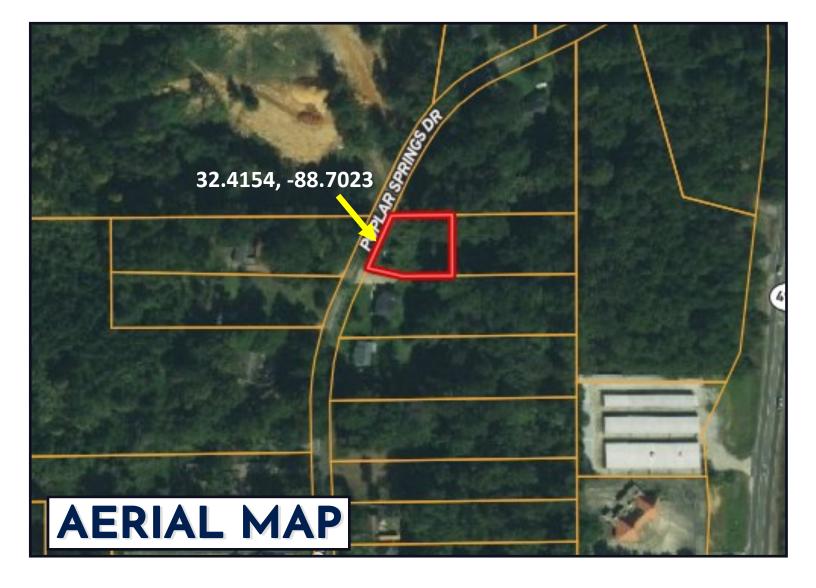

### 0.33± Acre Lot in Meridian Lauderdale County, MS

Located in Lauderdale County, MS, this lot near downtown Meridian and is the perfect lot for you. Great for investment or building a home. The lot is approximately 0.33+ acres making it the perfect private property with restrictions allowing for single family homes and office spaces. Power and water are available. Call Travis Smith today for your private showing!

<u>Directions from four way stop of N Hills St and Poplar Springs Dr. in Meridian, MS:</u>
Head North on Poplar Springs Dr. then turn left in 345ft then destination on the right in 0.5 miles.

5308 Poplar Springs Dr, Meridian, MS 39305