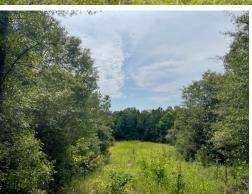

# \$494,000

Are you looking for that hunting property in South Louisiana? Here it is! 130± acres of pine and hardwood timber in the town of Franklinton, Washington Parish, Louisiana. This property provides excellent deer and turkey hunting, with established food plots and plenty of area for the wildlife to roam. The internal road system makes navigation a breeze. The property features the Bogue Lusa Creek, which provides plenty of areas to fish and swim, and adequate water for the wildlife. The property is conveniently located just an hour and a half from New Orleans and an hour and forty minutes from Baton Rouge, LA. Call Preston Smith for a private showing!