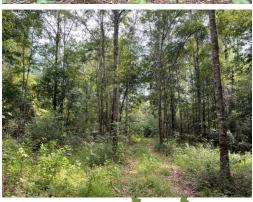

# \$494,000

Are you looking for that hunting property in South Louisiana? Here it is! 130± acres of pine and hardwood timber in the town of Franklinton, Washington Parish, Louisiana. This property provides excellent deer and turkey hunting, with established food plots and plenty of area for the wildlife to roam. The internal road system makes navigation a breeze. The property features the Bogue Lusa Creek, which provides plenty of areas to fish and swim, and adequate water for the wildlife. The property is conveniently located just an hour and a half from New Orleans and an hour and forty minutes from Baton Rouge, LA. Call Preston Smith for a private showing!