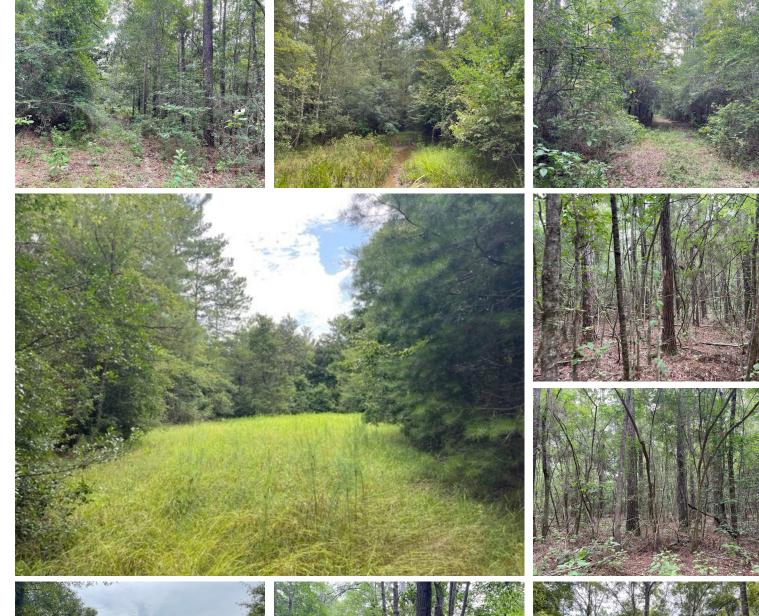

# \$494,000

Are you looking for that hunting property in South Louisiana? Here it is! 130± acres of pine and hardwood timber in the town of Franklinton, Washington Parish, Louisiana. This property provides excellent deer and turkey hunting, with established food plots and plenty of area for the wildlife to roam. The internal road system makes navigation a breeze. The property features the Bogue Lusa Creek, which provides plenty of areas to fish and swim, and adequate water for the wildlife. The property is conveniently located just an hour and a half from New Orleans and an hour and forty minutes from Baton Rouge, LA. Call Preston Smith for a private showing!