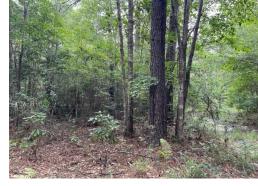

# \$494,000

Are you looking for that hunting property in South Louisiana? Here it is! 130± acres of pine and hardwood timber in the town of Franklinton, Washington Parish, Louisiana. This property provides excellent deer and turkey hunting, with established food plots and plenty of area for the wildlife to roam. The internal road system makes navigation a breeze. The property features the Bogue Lusa Creek, which provides plenty of areas to fish and swim, and adequate water for the wildlife. The property is conveniently located just an hour and a half from New Orleans and an hour and forty minutes from Baton Rouge, LA. Call Preston Smith for a private showing!