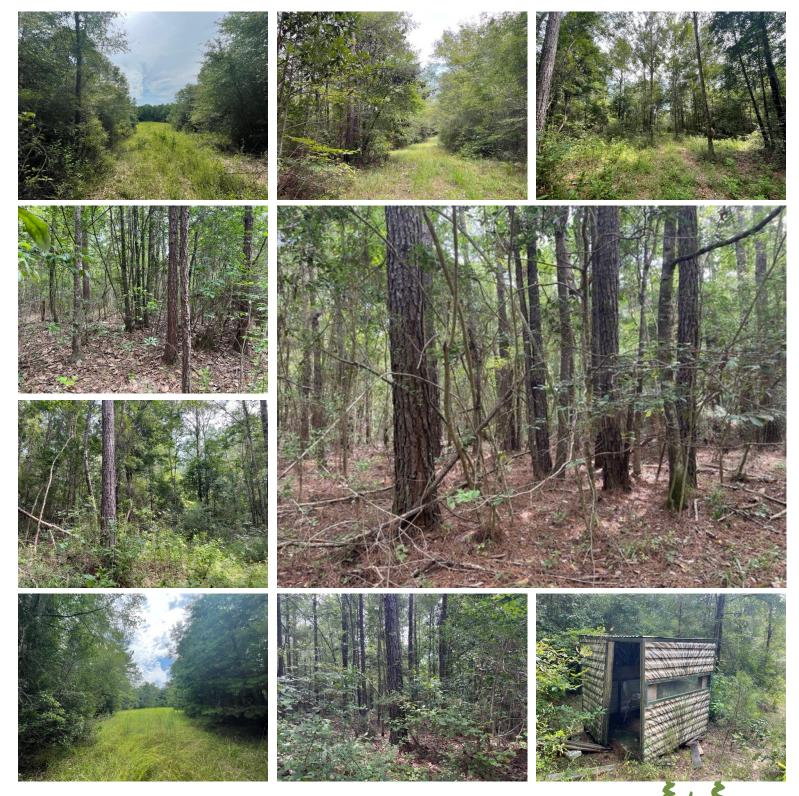

# \$494,000

Are you looking for that hunting property in South Louisiana? Here it is! 130± acres of pine and hardwood timber in the town of Franklinton, Washington Parish, Louisiana. This property provides excellent deer and turkey hunting, with established food plots and plenty of area for the wildlife to roam. The internal road system makes navigation a breeze. The property features the Bogue Lusa Creek, which provides plenty of areas to fish and swim, and adequate water for the wildlife. The property is conveniently located just an hour and a half from New Orleans and an hour and forty minutes from Baton Rouge, LA. Call Preston Smith for a private showing!