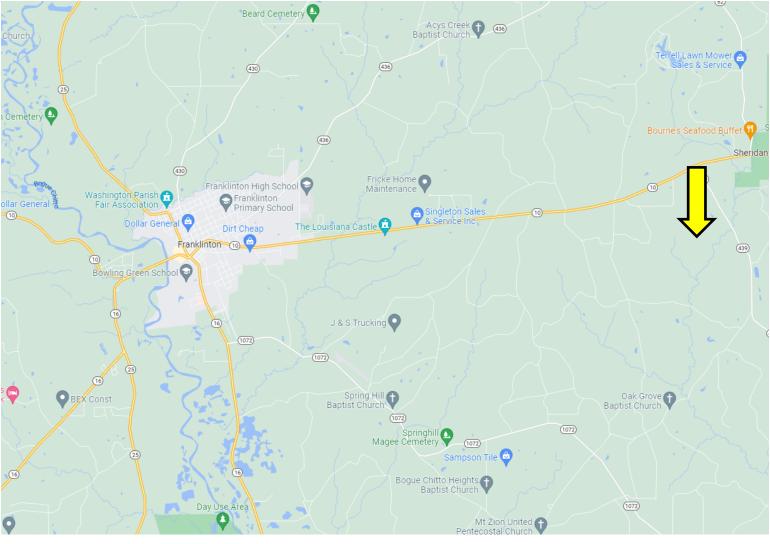

<u>Directions from the intersection of Main St and LA-10 in Franklinton, LA:</u> Travel east on LA-10E, in 8.3 miles, turn right onto LA-439E, in 1.1 miles, turn right onto Hobgood Dr, in 299 feet, take a slight left onto Easy Way, the property starts at the end of Easy Way on the left.

#### **Directional Map**

## **GOOGLE MAP LINK**

<u>Directions from the intersection of Main St and LA-10 in Franklinton, LA:</u> Travel east on LA-10E, in 8.3 miles, turn right onto LA-439E, in 1.1 miles, turn right onto Hobgood Dr, in 299 feet, take a slight left onto Easy Way, the property starts at the end of Easy Way on the left.