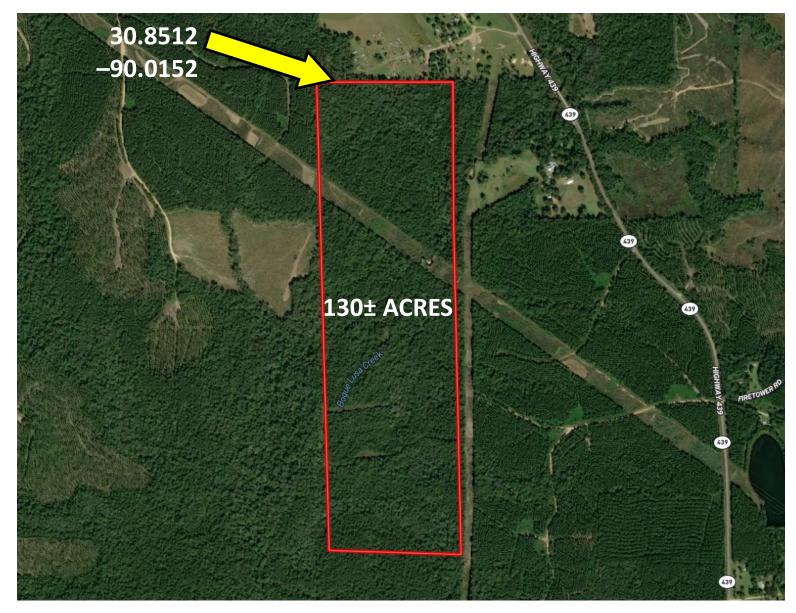

### **Aerial Map**

# \$494,000

Are you looking for that hunting property in South Louisiana? Here it is! 130± acres of pine and hardwood timber in the town of Franklinton, Washington Parish, Louisiana. This property provides excellent deer and turkey hunting, with established food plots and plenty of area for the wildlife to roam. The internal road system makes navigation a breeze. The property features the Bogue Lusa Creek, which provides plenty of areas to fish and swim, and adequate water for the wildlife. The property is conveniently located just an hour and a half from New Orleans and an hour and forty minutes from Baton Rouge, LA. Call Preston Smith for a private showing!