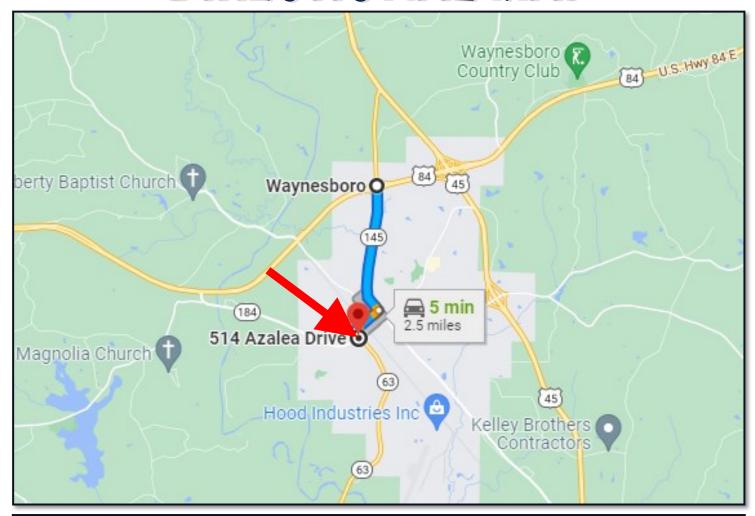

### DIRECTIONAL MAP

<u>DIRECTIONS FROM FOUR WAY STOP OF HWY 84 and HWY 145 IN WAYNESBORO, MS:</u> Travel Hwy 145 south for 1.9 miles then turn right onto Court St and travel for 0.5 miles then turn left onto Turner St and travel for 0.1 miles turn right at first cross street onto Azalea and the destination is 150ft on the left.