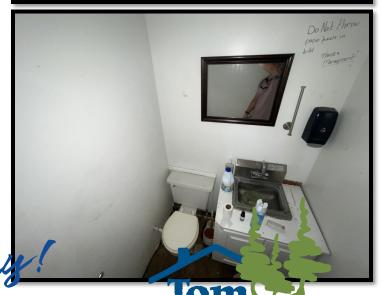

### Commercial Property in Great Location

0.4± Acres in Wayne County, MS

This Wayne County commercial property is a great opportunity for a growing business. There are approximately 0.4+ acres of fenced in open parking space with two gated entrances. There is road frontage on Azaela Dr and Turner St. The property also offers a 20ftx20ft storage shed. The building is approximately 1,400 Sq. ft., with opportunity around every corner. As you walk into the space, you enter the main area, approximately 600 sq. ft., with a wide array of uses. There is one bathroom, and the space was previously used as a car lot and has been used as a restaurant. Two separate rooms on one side of the building could be used as offices. A space that could be used for a kitchen needs appliances. A screened-in area that would be great for additional storage/cooking. This property is a great investment or start to your local business. Call Travis Smith today for your private showing.