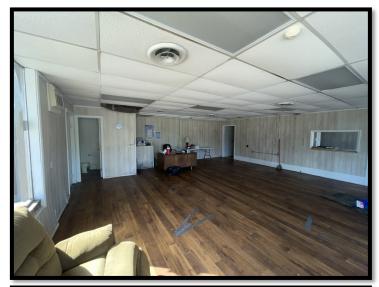

### Commercial Property in Great Location

0.4± Acres in Wayne County, MS

This Wayne County commercial property is a great opportunity for a growing business. There are approximately 0.4+ acres of fenced in open parking space with two gated entrances. There is road frontage on Azaela Dr and Turner St. The property also offers a 20ftx20ft storage shed. The building is approximately 1,400 Sq. ft., with opportunity around every corner. As you walk into the space, you enter the main area, approximately 600 sq. ft., with a wide array of uses. There is one bathroom, and the space was previously used as a car lot and has been used as a restaurant. Two separate rooms on one side of the building could be used as offices. A space that could be used for a kitchen needs appliances. A screened-in area that would be great for additional storage/cooking. This property is a great investment or start to your local business. Call Travis Smith today for your private showing.