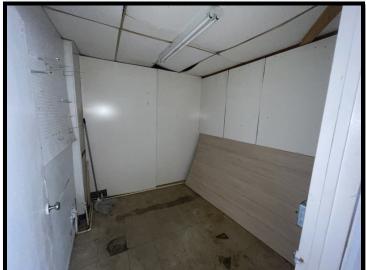

### Commercial Property in Great Location

0.4± Acres in Wayne County, MS

This Wayne County commercial property is a great opportunity for a growing business. There are approximately 0.4+ acres of fenced in open parking space with two gated entrances. There is road frontage on Azaela Dr and Turner St. The property also offers a 20ftx20ft storage shed. The building is approximately 1,400 Sq. ft., with opportunity around every corner. As you walk into the space, you enter the main area, approximately 600 sq. ft., with a wide array of uses. There is one bathroom, and the space was previously used as a car lot and has been used as a restaurant. Two separate rooms on one side of the building could be used as offices. A space that could be used for a kitchen needs appliances. A screened-in area that would be great for additional storage/cooking. This property is a great investment or start to your local business. Call Travis Smith today for your private showing.