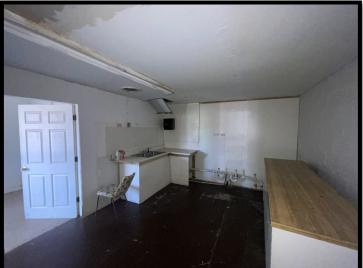

### Commercial Property in Great Location

0.4± Acres in Wayne County, MS

This Wayne County commercial property is a great opportunity for a growing business. There are approximately 0.4+ acres of fenced in open parking space with two gated entrances. There is road frontage on Azaela Dr and Turner St. The property also offers a 20ftx20ft storage shed. The building is approximately 1,400 Sq. ft., with opportunity around every corner. As you walk into the space, you enter the main area, approximately 600 sq. ft., with a wide array of uses. There is one bathroom, and the space was previously used as a car lot and has been used as a restaurant. Two separate rooms on one side of the building could be used as offices. A space that could be used for a kitchen needs appliances. A screened-in area that would be great for additional storage/cooking. This property is a great investment or start to your local business. Call Travis Smith today for your private showing.