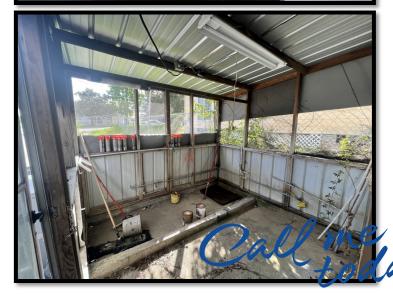

### Commercial Property in Great Location

0.4± Acres in Wayne County, MS

This Wayne County commercial property is a great opportunity for a growing business. There are approximately 0.4+ acres of fenced in open parking space with two gated entrances. There is road frontage on Azaela Dr and Turner St. The property also offers a 20ftx20ft storage shed. The building is approximately 1,400 Sq. ft., with opportunity around every corner. As you walk into the space, you enter the main area, approximately 600 sq. ft., with a wide array of uses. There is one bathroom, and the space was previously used as a car lot and has been used as a restaurant. Two separate rooms on one side of the building could be used as offices. A space that could be used for a kitchen needs appliances. A screened-in area that would be great for additional storage/cooking. This property is a great investment or start to your local business. Call Travis Smith today for your private showing.