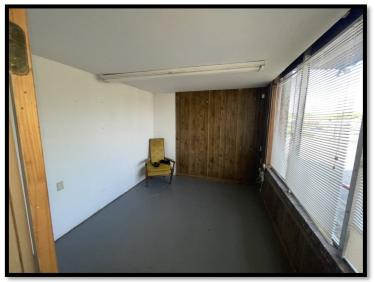

### Commercial Property in Great Location

0.4± Acres in Wayne County, MS

This Wayne County commercial property is a great opportunity for a growing business. There are approximately 0.4+ acres of fenced in open parking space with two gated entrances. There is road frontage on Azaela Dr and Turner St. The property also offers a 20ftx20ft storage shed. The building is approximately 1,400 Sq. ft., with opportunity around every corner. As you walk into the space, you enter the main area, approximately 600 sq. ft., with a wide array of uses. There is one bathroom, and the space was previously used as a car lot and has been used as a restaurant. Two separate rooms on one side of the building could be used as offices. A space that could be used for a kitchen needs appliances. A screened-in area that would be great for additional storage/cooking. This property is a great investment or start to your local business. Call Travis Smith today for your private showing.