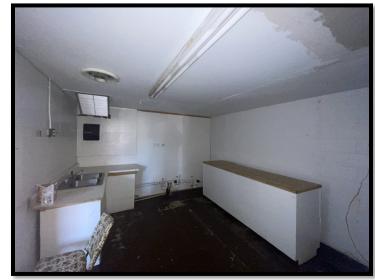

### Commercial Property in Great Location

0.4± Acres in Wayne County, MS

This Wayne County commercial property is a great opportunity for a growing business. There are approximately 0.4+ acres of fenced in open parking space with two gated entrances. There is road frontage on Azaela Dr and Turner St. The property also offers a 20ftx20ft storage shed. The building is approximately 1,400 Sq. ft., with opportunity around every corner. As you walk into the space, you enter the main area, approximately 600 sq. ft., with a wide array of uses. There is one bathroom, and the space was previously used as a car lot and has been used as a restaurant. Two separate rooms on one side of the building could be used as offices. A space that could be used for a kitchen needs appliances. A screened-in area that would be great for additional storage/cooking. This property is a great investment or start to your local business. Call Travis Smith today for your private showing.