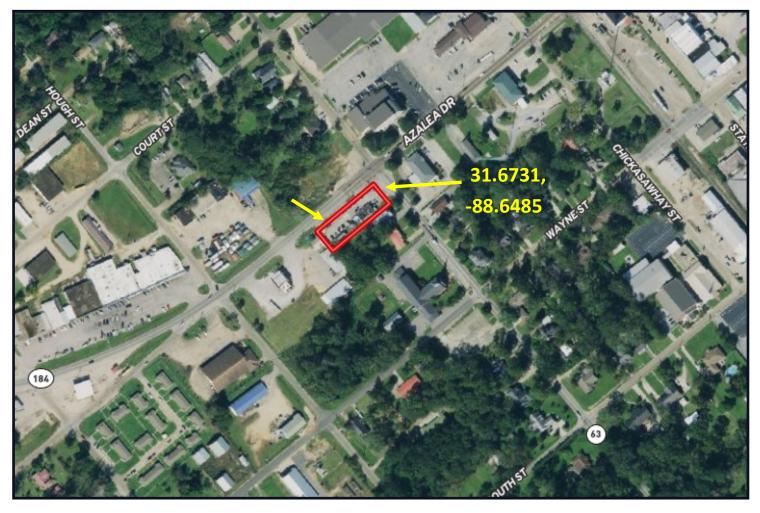

# **AERIAL MAP**

CLICK HERE FOR AN INTERACTIVE MAP

TRAVIS SMITH, REALTOR®
Travis@TomSmithLand.com
601.898.2772 office | 601.600.0428 cell

### Commercial Property in Great Location

0.4± Acres in Wayne County, MS

This Wayne County commercial property is a great opportunity for a growing business. There are approximately 0.4+ acres of fenced in open parking space with two gated entrances. There is road frontage on Azaela Dr and Turner St. The property also offers a 20ftx20ft storage shed. The building is approximately 1,400 Sq. ft., with opportunity around every corner. As you walk into the space, you enter the main area, approximately 600 sq. ft., with a wide array of uses. There is one bathroom, and the space was previously used as a car lot and has been used as a restaurant. Two separate rooms on one side of the building could be used as offices. A space that could be used for a kitchen needs appliances. A screened-in area that would be great for additional storage/cooking. This property is a great investment or start to your local business. Call Travis Smith today for your private showing.