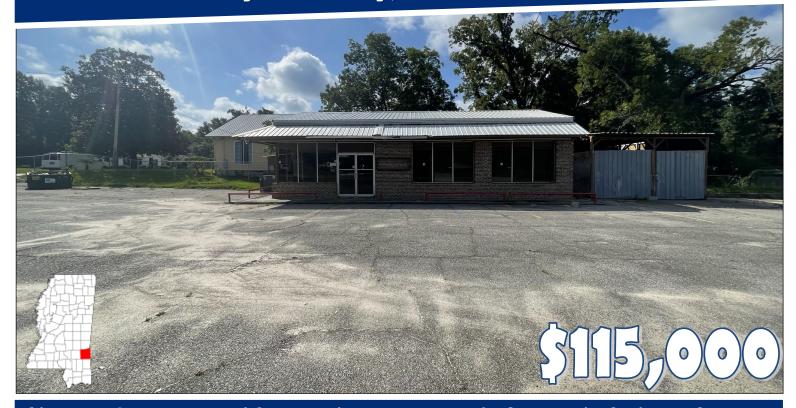

### Commercial Property in Great Location

0.4± Acres in Wayne County, MS

This Wayne County commercial property is a great opportunity for a growing business. There are approximately 0.4+ acres of fenced in open parking space with two gated entrances. There is road frontage on Azaela Dr and Turner St. The property also offers a 20ftx20ft storage shed. The building is approximately 1,400 Sq. ft., with opportunity around every corner. As you walk into the space, you enter the main area, approximately 600 sq. ft., with a wide array of uses. There is one bathroom, and the space was previously used as a car lot and has been used as a restaurant. Two separate rooms on one side of the building could be used as offices. A space that could be used for a kitchen needs appliances. A screened-in area that would be great for additional storage/cooking. This property is a great investment or start to your local business. Call Travis Smith today for your private showing.