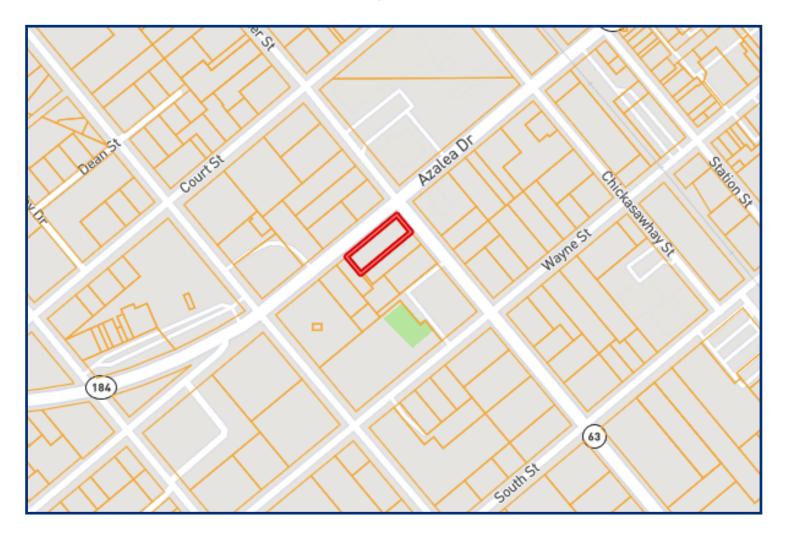

## OWNERSHIP MAP

TRAVIS SMITH, REALTOR® Travis@TomSmithLand.com 601.898.2772 office | 601.600.0428 cell

### Commercial Property in Great Location

0.4± Acres in Wayne County, MS

This Wayne County commercial property is a great opportunity for a growing business. There are approximately 0.4+ acres of fenced in open parking space with two gated entrances. There is road frontage on Azaela Dr and Turner St. The property also offers a 20ftx20ft storage shed. The building is approximately 1,400 Sq. ft., with opportunity around every corner. As you walk into the space, you enter the main area, approximately 600 sq. ft., with a wide array of uses. There is one bathroom, and the space was previously used as a car lot and has been used as a restaurant. Two separate rooms on one side of the building could be used as offices. A space that could be used for a kitchen needs appliances. A screened-in area that would be great for additional storage/cooking. This property is a great investment or start to your local business. Call Travis Smith today for your private showing.