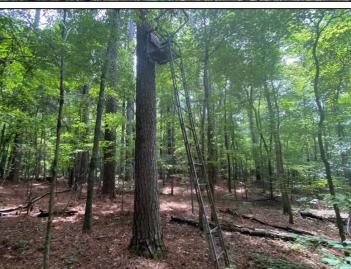

## 14.34+/- Acre Recreational Opportunity Oktibbeha County, MS

Take a look at this 14.34+/- acre recreational property located in Oktibbeha County, MS. This property is located on 16<sup>th</sup> section land and would be a great small, turnkey hunting property for the busy professional. The ownership is structured as a long-term lease that expires in 2046. The new tenant will have the first option when the current lease expires. The tenant will be responsible for a \$500 annual expense to Oktibbeha County. The property features frontage on Watson Road, one moderate size food plot (ready to be planted), and large timber that provides a great canopy for wildlife. This property also includes two ladder stands in place and waiting on you! Utilities are available on Watson Road. 2021 Taxes: \$86. For more information or to schedule a private showing, call Harper Day!