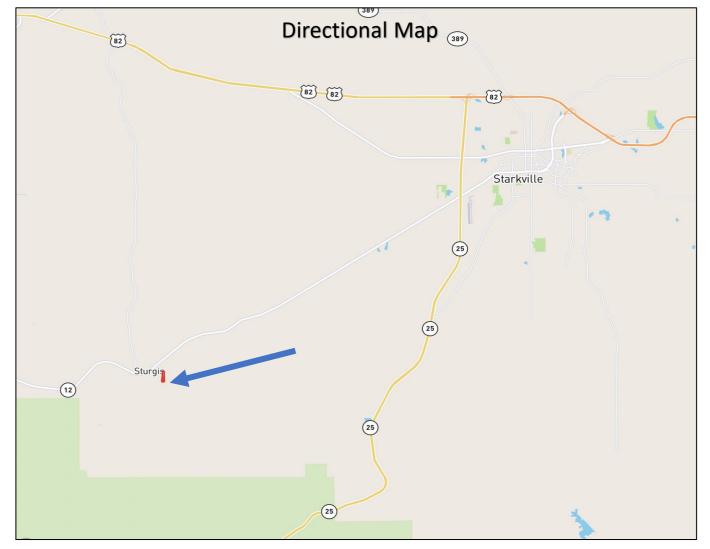

**Directions from the intersection of Hwy 25 and Hwy 12:** Travel on Hwy 12 SW for 13 miles. Turn left on Louisville Rd and take the next left onto Craig Springs Rd. Travel 0.5miles then right on Woodson Road. Property will be on your right!

#### Directions from the intersection of Hwy 25 and Hwy 12:

Travel on Hwy 12 SW for 13 miles. Turn left on Louisville Rd and take the next left onto Craig Springs Rd. Travel 0.5miles then right on Woodson Road. Property will be on your right!