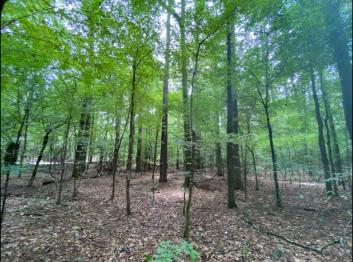

## 14.34+/- Acre Recreational Opportunity Oktibbeha County, MS

Take a look at this 14.34+/- acre recreational property located in Oktibbeha County, MS. This property is located on 16<sup>th</sup> section land and would be a great small, turnkey hunting property for the busy professional. The ownership is structured as a long-term lease that expires in 2046. The new tenant will have the first option when the current lease expires. The tenant will be responsible for a \$500 annual expense to Oktibbeha County. The property features frontage on Watson Road, one moderate size food plot (ready to be planted), and large timber that provides a great canopy for wildlife. This property also includes two ladder stands in place and waiting on you! Utilities are available on Watson Road. 2021 Taxes: \$86. For more information or to schedule a private showing, call Harper Day!