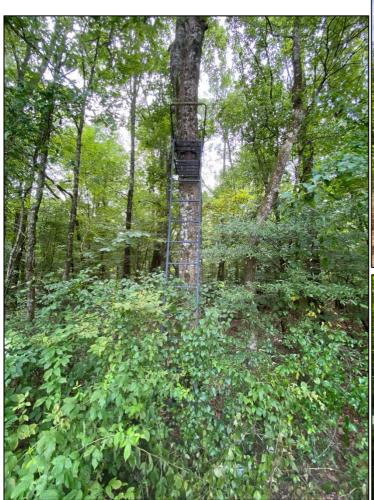

## 14.34+/- Acre Recreational Opportunity Oktibbeha County, MS

Take a look at this 14.34+/- acre recreational property located in Oktibbeha County, MS. This property is located on 16<sup>th</sup> section land and would be a great small, turnkey hunting property for the busy professional. The ownership is structured as a long-term lease that expires in 2046. The new tenant will have the first option when the current lease expires. The tenant will be responsible for a \$500 annual expense to Oktibbeha County. The property features frontage on Watson Road, one moderate size food plot (ready to be planted), and large timber that provides a great canopy for wildlife. This property also includes two ladder stands in place and waiting on you! Utilities are available on Watson Road. 2021 Taxes: \$86. For more information or to schedule a private showing, call Harper Day!