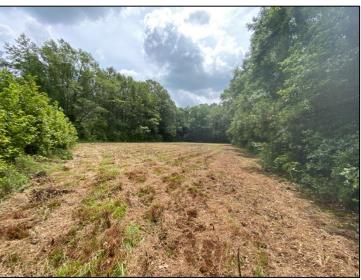

## 14.34+/- Acre Recreational Opportunity Oktibbeha County, MS

Take a look at this 14.34+/- acre recreational property located in Oktibbeha County, MS. This property is located on 16<sup>th</sup> section land and would be a great small, turnkey hunting property for the busy professional. The ownership is structured as a long-term lease that expires in 2046. The new tenant will have the first option when the current lease expires. The tenant will be responsible for a \$500 annual expense to Oktibbeha County. The property features frontage on Watson Road, one moderate size food plot (ready to be planted), and large timber that provides a great canopy for wildlife. This property also includes two ladder stands in place and waiting on you! Utilities are available on Watson Road. 2021 Taxes: \$86. For more information or to schedule a private showing, call Harper Day!