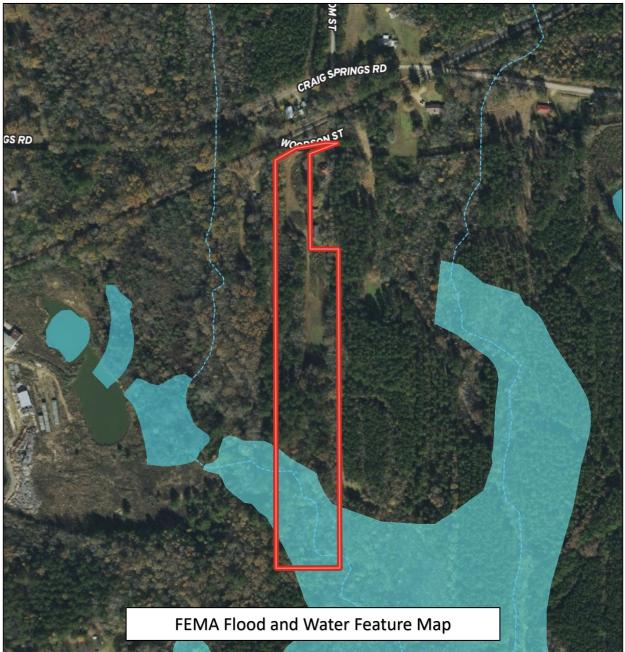

## 14.34+/- Acre Recreational Opportunity Oktibbeha County, MS

Take a look at this 14.34+/- acre recreational property located in Oktibbeha County, MS. This property is located on 16<sup>th</sup> section land and would be a great small, turnkey hunting property for the busy professional. The ownership is structured as a long-term lease that expires in 2046. The new tenant will have the first option when the current lease expires. The tenant will be responsible for a \$500 annual expense to Oktibbeha County. The property features frontage on Watson Road, one moderate size food plot (ready to be planted), and large timber that provides a great canopy for wildlife. This property also includes two ladder stands in place and waiting on you! Utilities are available on Watson Road. 2021 Taxes: \$86. For more information or to schedule a private showing, call Harper Day!