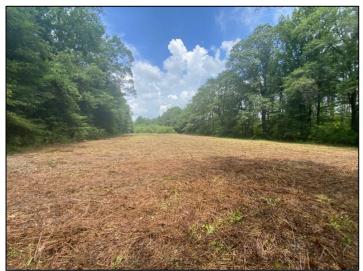

## 14.34+/- Acre Recreational Opportunity Oktibbeha County, MS

Take a look at this 14.34+/- acre recreational property located in Oktibbeha County, MS. This property is located on 16<sup>th</sup> section land and would be a great small, turnkey hunting property for the busy professional. The ownership is structured as a long-term lease that expires in 2046. The new tenant will have the first option when the current lease expires. The tenant will be responsible for a \$500 annual expense to Oktibbeha County. The property features frontage on Watson Road, one moderate size food plot (ready to be planted), and large timber that provides a great canopy for wildlife. This property also includes two ladder stands in place and waiting on you! Utilities are available on Watson Road. 2021 Taxes: \$86. For more information or to schedule a private showing, call Harper Day!