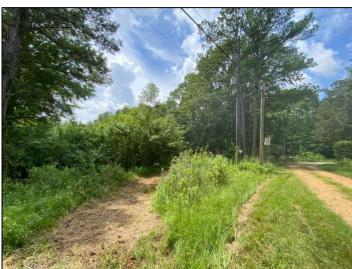

## 14.34+/- Acre Recreational Opportunity Oktibbeha County, MS

Take a look at this 14.34+/- acre recreational property located in Oktibbeha County, MS. This property is located on 16<sup>th</sup> section land and would be a great small, turnkey hunting property for the busy professional. The ownership is structured as a long-term lease that expires in 2046. The new tenant will have the first option when the current lease expires. The tenant will be responsible for a \$500 annual expense to Oktibbeha County. The property features frontage on Watson Road, one moderate size food plot (ready to be planted), and large timber that provides a great canopy for wildlife. This property also includes two ladder stands in place and waiting on you! Utilities are available on Watson Road. 2021 Taxes: \$86. For more information or to schedule a private showing, call Harper Day!