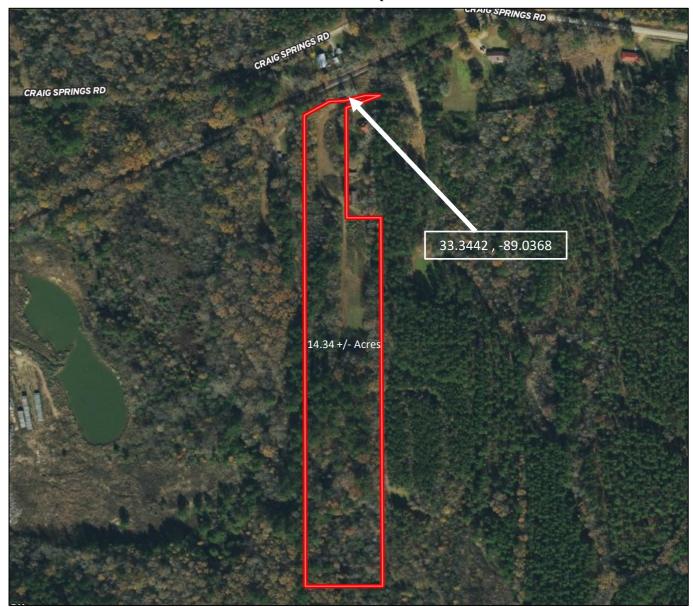

## 14.34+/- Acre Recreational Opportunity Oktibbeha County, MS

Take a look at this 14.34+/- acre recreational property located in Oktibbeha County, MS. This property is located on 16<sup>th</sup> section land and would be a great small, turnkey hunting property for the busy professional. The ownership is structured as a long-term lease that expires in 2046. The new tenant will have the first option when the current lease expires. The tenant will be responsible for a \$500 annual expense to Oktibbeha County. The property features frontage on Watson Road, one moderate size food plot (ready to be planted), and large timber that provides a great canopy for wildlife. This property also includes two ladder stands in place and waiting on you! Utilities are available on Watson Road. 2021 Taxes: \$86. For more information or to schedule a private showing, call Harper Day!

#### **Aerial Map**

HARPER DAY, REALTOR® Harper@TomSmithLand.com 662.268.6333 office | 662.694.9751 cell

2011-2022