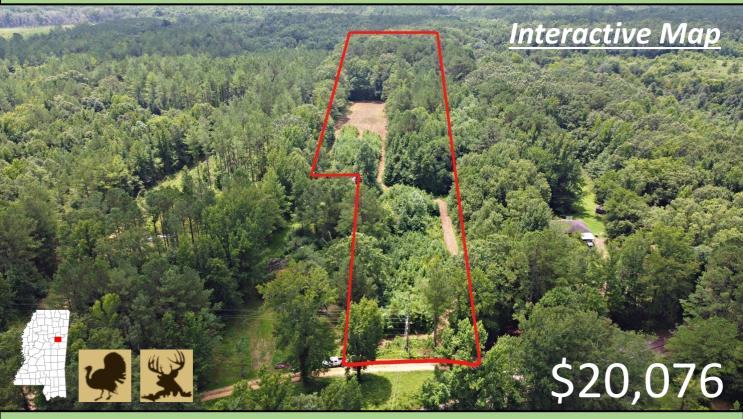

## 14.34+/- Acre Recreational Opportunity Oktibbeha County, MS

Take a look at this 14.34+/- acre recreational property located in Oktibbeha County, MS. This property is located on 16<sup>th</sup> section land and would be a great small, turnkey hunting property for the busy professional. The ownership is structured as a long-term lease that expires in 2046. The new tenant will have the first option when the current lease expires. The tenant will be responsible for a \$500 annual expense to Oktibbeha County. The property features frontage on Watson Road, one moderate size food plot (ready to be planted), and large timber that provides a great canopy for wildlife. This property also includes two ladder stands in place and waiting on you! Utilities are available on Watson Road. 2021 Taxes: \$86. For more information or to schedule a private showing, call Harper Day!

#### **Aerial Map**

HARPER DAY, REALTOR® Harper@TomSmithLand.com 662.268.6333 office | 662.694.9751 cell

2011-2022