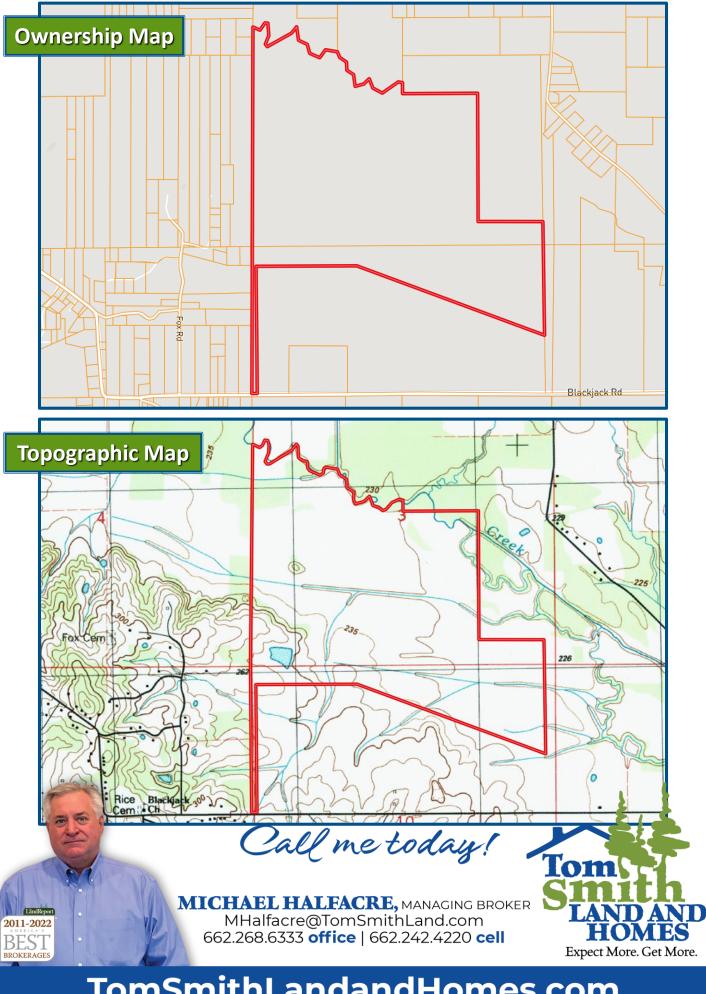

This 397.53+/- acre investment property has all the right characteristics. It consists of 350 acres currently in soybeans with a history of cotton. It is situated 3 miles east of Mississippi State University. It has some hardwood creek bottoms, waterfowl or livestock water impoundments, and a small lake. The hunting would be phenomenal and could be further developed. There is a beautiful home site where you can live, recreate and farm within 4 minutes from the town of Starkville. The property has also served as a pasture in the past. It is a very aesthetically pleasing farm with tremendous potential.

#### **Features**

- 397.53 Acre Farm
- 350 Acres Soybeans 2022
- Pasture/Hay Ground
- Hardwood Creek-Bottom
- Frontage on Sand Creek
- Small Lake

- Abundance of Game In Wooded Acreage
- 225 Feet to 260 Feet In Elevation
- 4 Miles East of MSU Campus
- Row-crop on Leeper Soils
- · Beautiful Home-Site
- Potential Income From Farm Rental