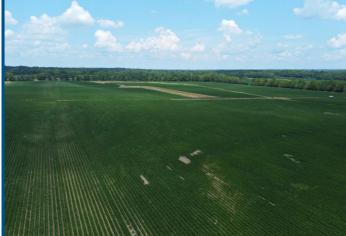

This 397.53+/- acre investment property has all the right characteristics. It consists of 350 acres currently in soybeans with a history of cotton. It is situated 3 miles east of Mississippi State University. It has some hardwood creek bottoms, waterfowl or livestock water impoundments, and a small lake. The hunting would be phenomenal and could be further developed. There is a beautiful home site where you can live, recreate and farm within 4 minutes from the town of Starkville. The property has also served as a pasture in the past. It is a very aesthetically pleasing farm with tremendous potential.

#### **Features**

- 397.53 Acre Farm
- 350 Acres Soybeans 2022
- Pasture/Hay Ground
- Hardwood Creek-Bottom
- Frontage on Sand Creek
- Small Lake

- Abundance of Game In Wooded Acreage
- 225 Feet to 260 Feet In Elevation
- 4 Miles East of MSU Campus
- Row-crop on Leeper Soils
- · Beautiful Home-Site
- Potential Income From Farm Rental