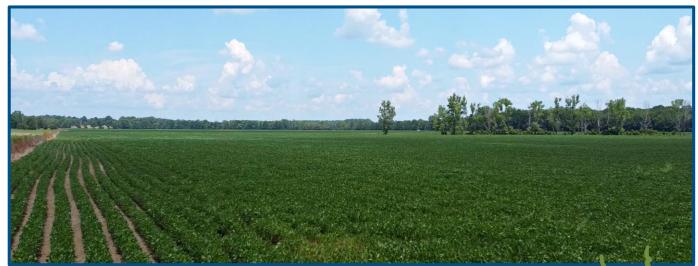

This 397.53+/- acre investment property has all the right characteristics. It consists of 350 acres currently in soybeans with a history of cotton. It is situated 3 miles east of Mississippi State University. It has some hardwood creek bottoms, waterfowl or livestock water impoundments, and a small lake. The hunting would be phenomenal and could be further developed. There is a beautiful home site where you can live, recreate and farm within 4 minutes from the town of Starkville. The property has also served as a pasture in the past. It is a very aesthetically pleasing farm with tremendous potential.

#### **Features**

- 397.53 Acre Farm
- 350 Acres Soybeans 2022
- Pasture/Hay Ground
- Hardwood Creek-Bottom
- Frontage on Sand Creek
- Small Lake

- Abundance of Game In Wooded Acreage
- 225 Feet to 260 Feet In Elevation
- 4 Miles East of MSU Campus
- Row-crop on Leeper Soils
- · Beautiful Home-Site
- Potential Income From Farm Rental