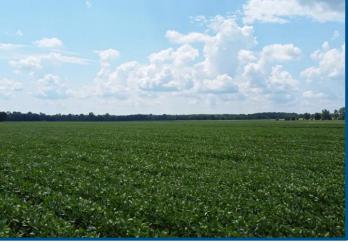

This 397.53+/- acre investment property has all the right characteristics. It consists of 350 acres currently in soybeans with a history of cotton. It is situated 3 miles east of Mississippi State University. It has some hardwood creek bottoms, waterfowl or livestock water impoundments, and a small lake. The hunting would be phenomenal and could be further developed. There is a beautiful home site where you can live, recreate and farm within 4 minutes from the town of Starkville. The property has also served as a pasture in the past. It is a very aesthetically pleasing farm with tremendous potential.

#### **Features**

- 397.53 Acre Farm
- 350 Acres Soybeans 2022
- Pasture/Hay Ground
- Hardwood Creek-Bottom
- Frontage on Sand Creek
- Small Lake

- Abundance of Game In Wooded Acreage
- 225 Feet to 260 Feet In Elevation
- 4 Miles East of MSU Campus
- Row-crop on Leeper Soils
- · Beautiful Home-Site
- Potential Income From Farm Rental