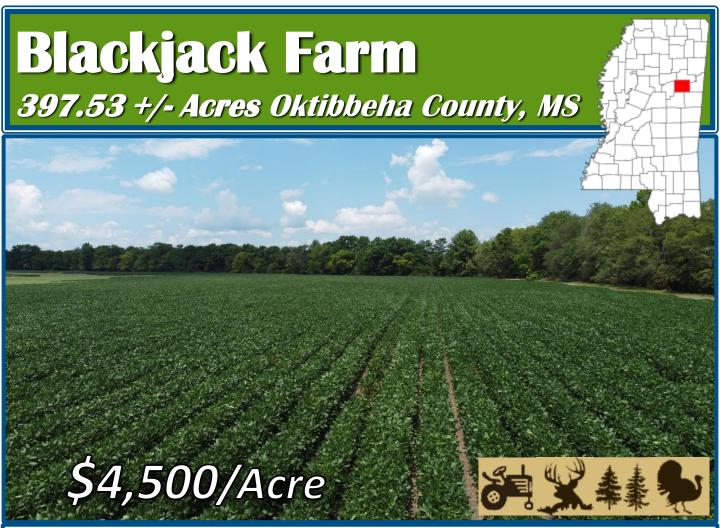

This 397.53+/- acre investment property has all the right characteristics. It consists of 350 acres currently in soybeans with a history of cotton. It is situated 3 miles east of Mississippi State University. It has some hardwood creek bottoms, waterfowl or livestock water impoundments, and a small lake. The hunting would be phenomenal and could be further developed. There is a beautiful home site where you can live, recreate and farm within 4 minutes from the town of Starkville. The property has also served as a pasture in the past. It is a very aesthetically pleasing farm with tremendous potential.

#### **Features**

- 397.53 Acre Farm
- 350 Acres Soybeans 2022
- Pasture/Hay Ground
- Hardwood Creek-Bottom
- Frontage on Sand Creek
- Small Lake

- Abundance of Game In Wooded Acreage
- 225 Feet to 260 Feet In Elevation
- 4 Miles East of MSU Campus
- Row-crop on Leeper Soils
- · Beautiful Home-Site
- Potential Income From Farm Rental