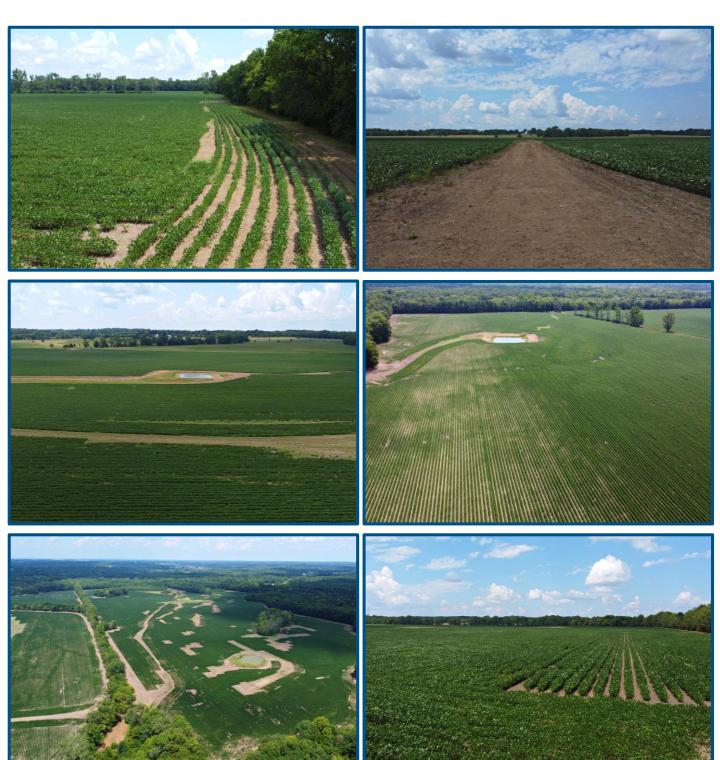

This 397.53+/- acre investment property has all the right characteristics. It consists of 350 acres currently in soybeans with a history of cotton. It is situated 3 miles east of Mississippi State University. It has some hardwood creek bottoms, waterfowl or livestock water impoundments, and a small lake. The hunting would be phenomenal and could be further developed. There is a beautiful home site where you can live, recreate and farm within 4 minutes from the town of Starkville. The property has also served as a pasture in the past. It is a very aesthetically pleasing farm with tremendous potential.

#### **Features**

- 397.53 Acre Farm
- 350 Acres Soybeans 2022
- Pasture/Hay Ground
- Hardwood Creek-Bottom
- Frontage on Sand Creek
- Small Lake

- Abundance of Game In Wooded Acreage
- 225 Feet to 260 Feet In Elevation
- 4 Miles East of MSU Campus
- Row-crop on Leeper Soils
- · Beautiful Home-Site
- Potential Income From Farm Rental