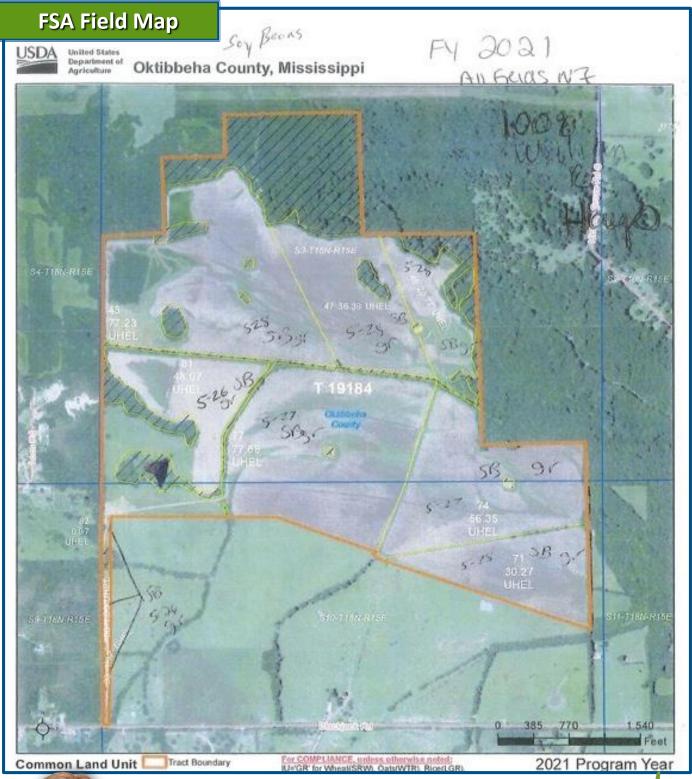

This 397.53+/- acre investment property has all the right characteristics. It consists of 350 acres currently in soybeans with a history of cotton. It is situated 3 miles east of Mississippi State University. It has some hardwood creek bottoms, waterfowl or livestock water impoundments, and a small lake. The hunting would be phenomenal and could be further developed. There is a beautiful home site where you can live, recreate and farm within 4 minutes from the town of Starkville. The property has also served as a pasture in the past. It is a very aesthetically pleasing farm with tremendous potential.

#### **Features**

- 397.53 Acre Farm
- 350 Acres Soybeans 2022
- Pasture/Hay Ground
- Hardwood Creek-Bottom
- Frontage on Sand Creek
- Small Lake

- Abundance of Game In Wooded Acreage
- 225 Feet to 260 Feet In Elevation
- 4 Miles East of MSU Campus
- Row-crop on Leeper Soils
- · Beautiful Home-Site
- Potential Income From Farm Rental