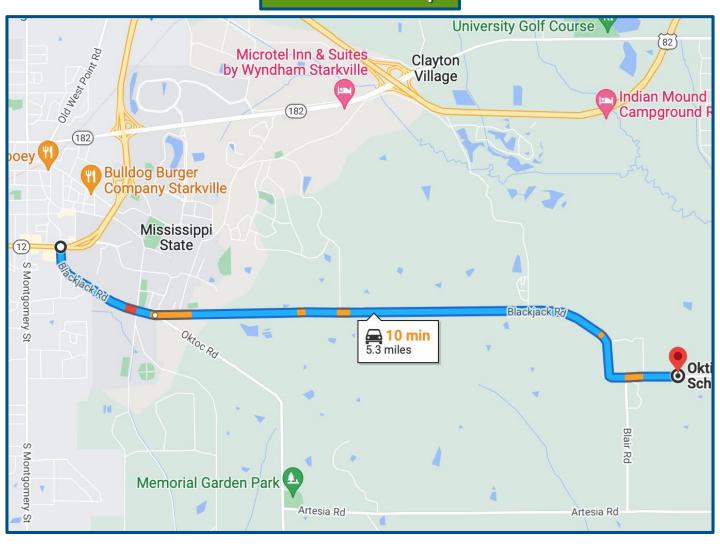

<u>Directions from the intersection of Hwy 12 & Blackjack Rd. in Starkville, MS:</u> Travel east on Blackjack Road for 5 miles (4 miles from traffic circle) and property entrance is on the left marked with a sign.

#### **Directional Map**

Google Maps Link

<u>Directions from the intersection of Hwy 12 & Blackjack Rd. in Starkville, MS:</u> Travel east on Blackjack Road for 5 miles (4 miles from traffic circle) and property entrance is on the left marked with a sign.