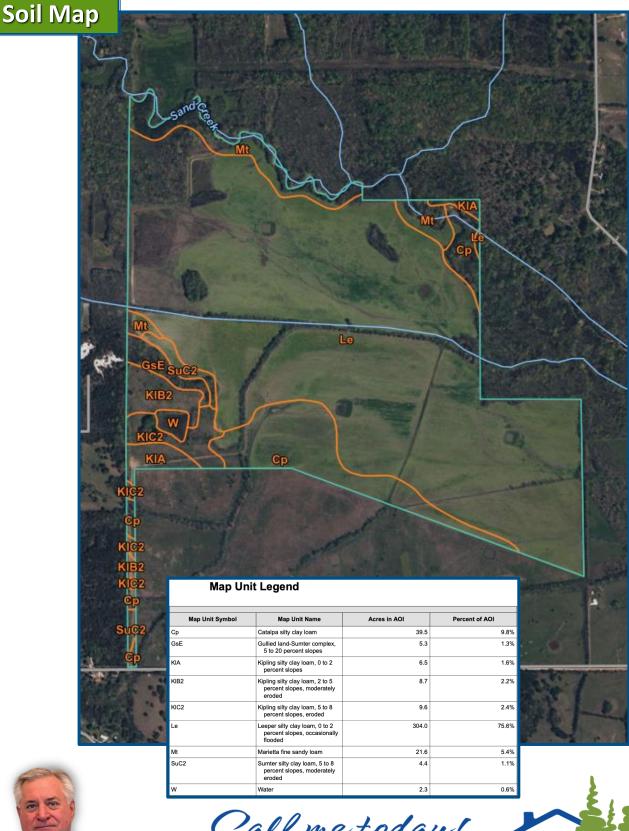

#### **Features**

- 397.53 Acre Farm
- 350 Acres Soybeans 2022
- Pasture/Hay Ground
- Hardwood Creek-Bottom
- Frontage on Sand Creek
- Small Lake

- Abundance of Game In Wooded Acreage
- 225 Feet to 260 Feet In Elevation
- 4 Miles East of MSU Campus
- Row-crop on Leeper Soils
- · Beautiful Home-Site
- Potential Income From Farm Rental