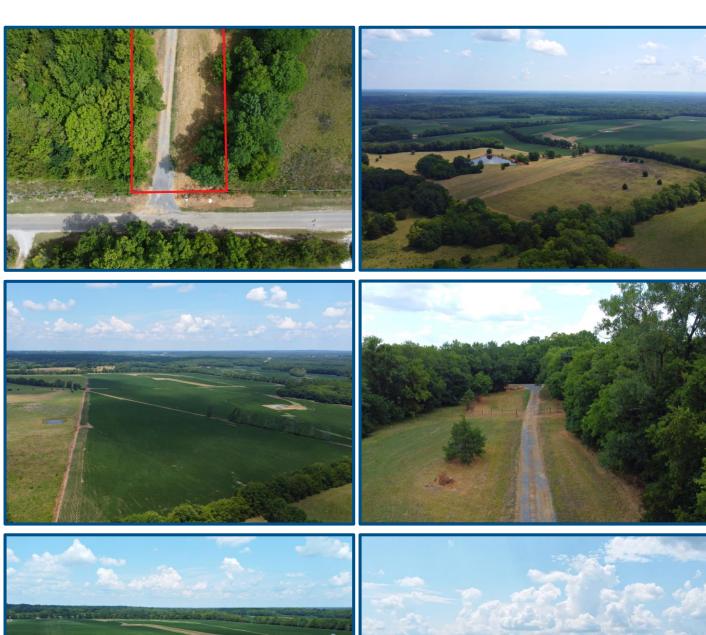

This 397.53+/- acre investment property has all the right characteristics. It consists of 350 acres currently in soybeans with a history of cotton. It is situated 3 miles east of Mississippi State University. It has some hardwood creek bottoms, waterfowl or livestock water impoundments, and a small lake. The hunting would be phenomenal and could be further developed. There is a beautiful home site where you can live, recreate and farm within 4 minutes from the town of Starkville. The property has also served as a pasture in the past. It is a very aesthetically pleasing farm with tremendous potential.

#### **Features**

- 397.53 Acre Farm
- 350 Acres Soybeans 2022
- Pasture/Hay Ground
- Hardwood Creek-Bottom
- Frontage on Sand Creek
- Small Lake

- Abundance of Game In Wooded Acreage
- 225 Feet to 260 Feet In Elevation
- 4 Miles East of MSU Campus
- Row-crop on Leeper Soils
- · Beautiful Home-Site
- Potential Income From Farm Rental