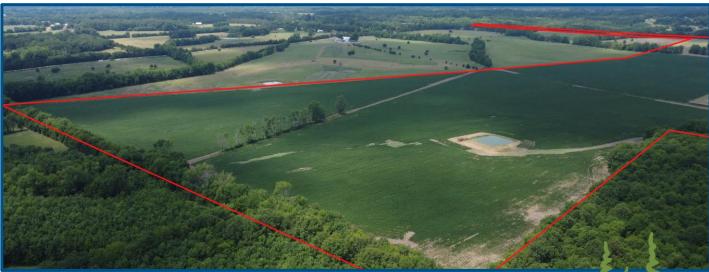

This 397.53+/- acre investment property has all the right characteristics. It consists of 350 acres currently in soybeans with a history of cotton. It is situated 3 miles east of Mississippi State University. It has some hardwood creek bottoms, waterfowl or livestock water impoundments, and a small lake. The hunting would be phenomenal and could be further developed. There is a beautiful home site where you can live, recreate and farm within 4 minutes from the town of Starkville. The property has also served as a pasture in the past. It is a very aesthetically pleasing farm with tremendous potential.

#### **Features**

- 397.53 Acre Farm
- 350 Acres Soybeans 2022
- Pasture/Hay Ground
- Hardwood Creek-Bottom
- Frontage on Sand Creek
- Small Lake

- Abundance of Game In Wooded Acreage
- 225 Feet to 260 Feet In Elevation
- 4 Miles East of MSU Campus
- Row-crop on Leeper Soils
- · Beautiful Home-Site
- Potential Income From Farm Rental