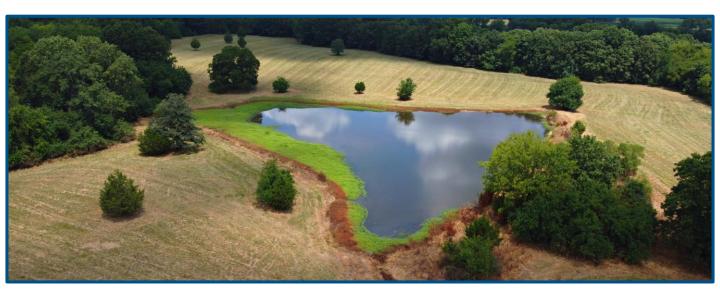

This 397.53+/- acre investment property has all the right characteristics. It consists of 350 acres currently in soybeans with a history of cotton. It is situated 3 miles east of Mississippi State University. It has some hardwood creek bottoms, waterfowl or livestock water impoundments, and a small lake. The hunting would be phenomenal and could be further developed. There is a beautiful home site where you can live, recreate and farm within 4 minutes from the town of Starkville. The property has also served as a pasture in the past. It is a very aesthetically pleasing farm with tremendous potential.

#### **Features**

- 397.53 Acre Farm
- 350 Acres Soybeans 2022
- Pasture/Hay Ground
- Hardwood Creek-Bottom
- Frontage on Sand Creek
- Small Lake

- Abundance of Game In Wooded Acreage
- 225 Feet to 260 Feet In Elevation
- 4 Miles East of MSU Campus
- Row-crop on Leeper Soils
- · Beautiful Home-Site
- Potential Income From Farm Rental