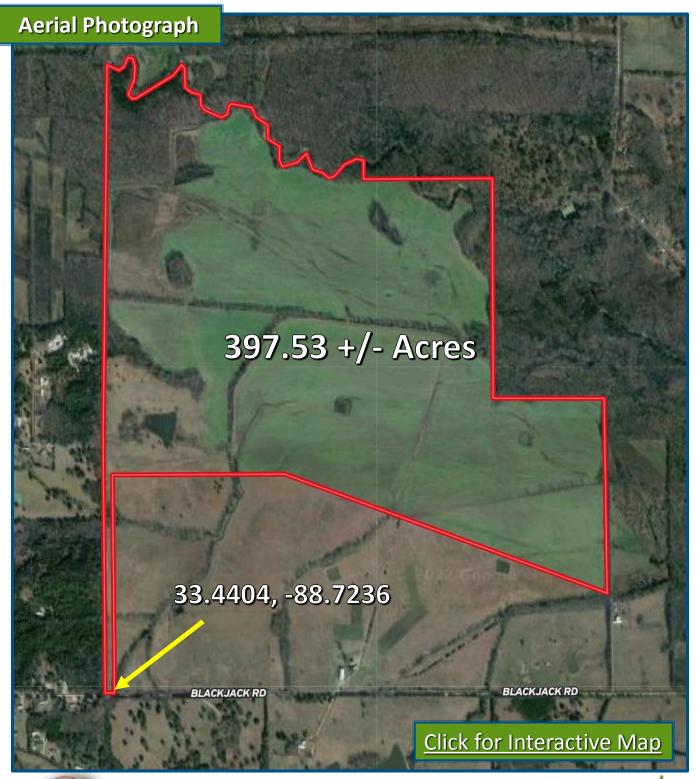

This 397.53+/- acre investment property has all the right characteristics. It consists of 350 acres currently in soybeans with a history of cotton. It is situated 3 miles east of Mississippi State University. It has some hardwood creek bottoms, waterfowl or livestock water impoundments, and a small lake. The hunting would be phenomenal and could be further developed. There is a beautiful home site where you can live, recreate and farm within 4 minutes from the town of Starkville. The property has also served as a pasture in the past. It is a very aesthetically pleasing farm with tremendous potential.

#### **Features**

- 397.53 Acre Farm
- 350 Acres Soybeans 2022
- Pasture/Hay Ground
- Hardwood Creek-Bottom
- Frontage on Sand Creek
- Small Lake

- Abundance of Game In Wooded Acreage
- 225 Feet to 260 Feet In Elevation
- 4 Miles East of MSU Campus
- Row-crop on Leeper Soils
- · Beautiful Home-Site
- Potential Income From Farm Rental