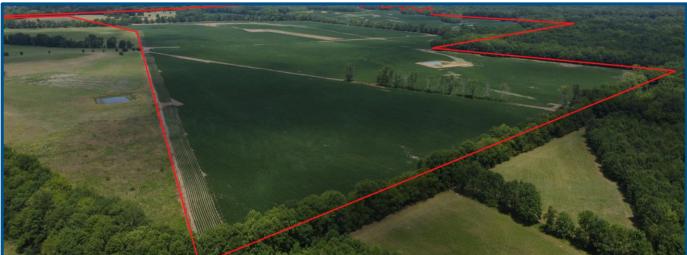

This 397.53+/- acre investment property has all the right characteristics. It consists of 350 acres currently in soybeans with a history of cotton. It is situated 3 miles east of Mississippi State University. It has some hardwood creek bottoms, waterfowl or livestock water impoundments, and a small lake. The hunting would be phenomenal and could be further developed. There is a beautiful home site where you can live, recreate and farm within 4 minutes from the town of Starkville. The property has also served as a pasture in the past. It is a very aesthetically pleasing farm with tremendous potential.

#### **Features**

- 397.53 Acre Farm
- 350 Acres Soybeans 2022
- Pasture/Hay Ground
- Hardwood Creek-Bottom
- Frontage on Sand Creek
- Small Lake

- Abundance of Game In Wooded Acreage
- 225 Feet to 260 Feet In Elevation
- 4 Miles East of MSU Campus
- Row-crop on Leeper Soils
- · Beautiful Home-Site
- Potential Income From Farm Rental