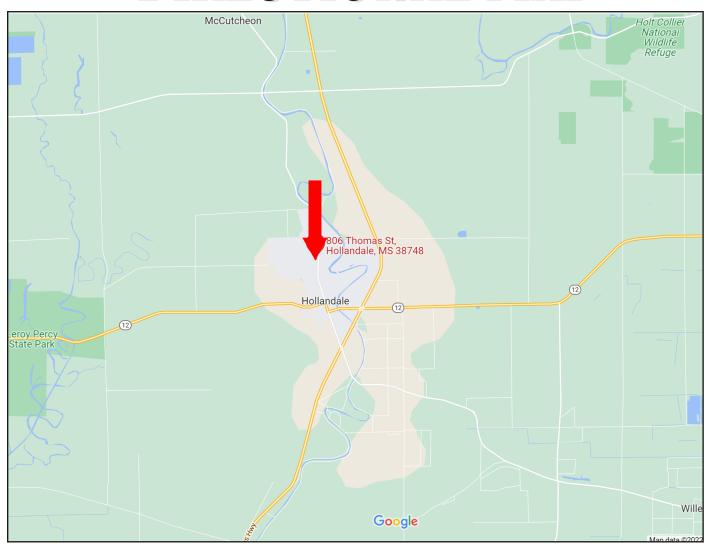

<u>Directions from the Intersection of Hwy 61 and Hwy 12 in Hollandale, MS</u>: Travel Hwy 12 for .6 miles. Turn right onto East Ave. and travel .8 miles. Turn left onto Martin Luther King Dr. and then take an immediate right onto Thomas St. After .2 miles the home will be on your right. Click for Directions: 806 Thomas St. Hollandale, MS 38748

# DIRECTIONAL MAP

<u>Directions from the Intersection of Hwy 61 and Hwy 12 in Hollandale, MS</u>: Travel Hwy 12 for .6 miles. Turn right onto East Ave. and travel .8 miles. Turn left onto Martin Luther King Dr. and then take an immediate right onto Thomas St. After .2 miles the home will be on your right. Click for Directions: 806 Thomas St. Hollandale, MS 38748