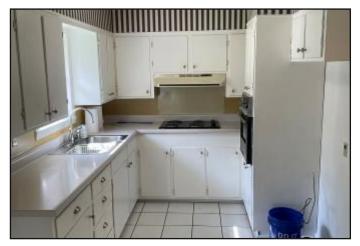

## **Move-In Ready Home**

806 Thomas Street, Hollandale, MS 38748
Washington County, MS

This 1,200+/- sq ft Washington County, MS home features three bedrooms and two baths and is situated on a large, shaded lot with a spacious backyard. The kitchen is open to the dining room and living area and has a built-in oven and cooktop. The large backyard is fenced-in for your pets and privacy. This property has been well maintained and is move-in ready! Call Bruce to schedule your private showing today!