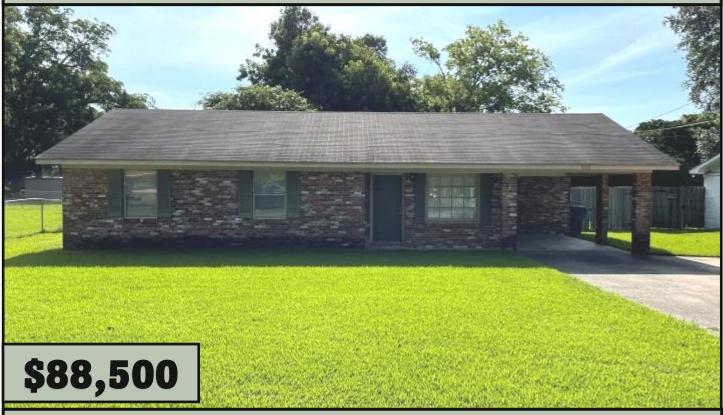

## **Move-In Ready Home**

806 Thomas Street, Hollandale, MS 38748
Washington County, MS

This 1,200+/- sq ft Washington County, MS home features three bedrooms and two baths and is situated on a large, shaded lot with a spacious backyard. The kitchen is open to the dining room and living area and has a built-in oven and cooktop. The large backyard is fenced-in for your pets and privacy. This property has been well maintained and is move-in ready! Call Bruce to schedule your private showing today!