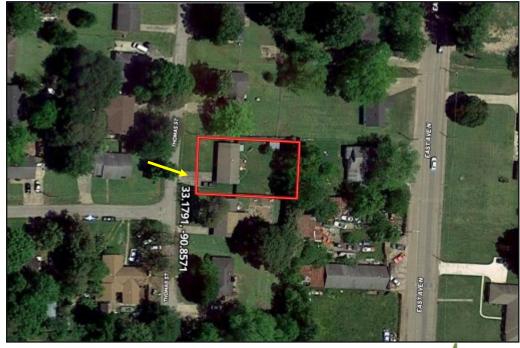

to schedule your private showing today!

<u>Directions from the Intersection of Hwy 61 and Hwy 12 in Hollandale, MS</u>: Travel Hwy 12 for .6 miles. Turn right onto East Ave. and travel .8 miles. Turn left onto Martin Luther King Dr. and then take an immediate right onto Thomas St. After .2 miles the home will be on your right. Click for Directions: 806 Thomas St. Hollandale, MS 38748



Call me today!

BRUCE WEST, REALTOR\*
Bruce@TomSmithLand.com
662.441.2500 office | 662.873.3007 cell















### Call me today!

BRUCE WEST, REALTOR \*
Bruce@TomSmithLand.com
662.441.2500 office | 662.873.3007 cell

















## Call me today!

BRUCE WEST, REALTOR\*
Bruce@TomSmithLand.com
662.441.2500 office | 662.873.3007 cell







## OWNERSHIP

## MAP

Click Here for an Interactive Map





### Call me today!

BRUCE WEST, REALTOR \*
Bruce@TomSmithLand.com
662.441.2500 office | 662.873.3007 cell





# DIRECTIONAL MAP



<u>Directions from the Intersection of Hwy 61 and Hwy 12 in Hollandale, MS</u>: Travel Hwy 12 for .6 miles. Turn right onto East Ave. and travel .8 miles. Turn left onto Martin Luther King Dr. and then take an immediate right onto Thomas St. After .2 miles the home will be on your right. Click for Directions: 806 Thomas St. Hollandale, MS 38748



### Call me today!

BRUCE WEST, REALTOR\*
Bruce@TomSmithLand.com
662.441.2500 office | 662.873.3007 cell