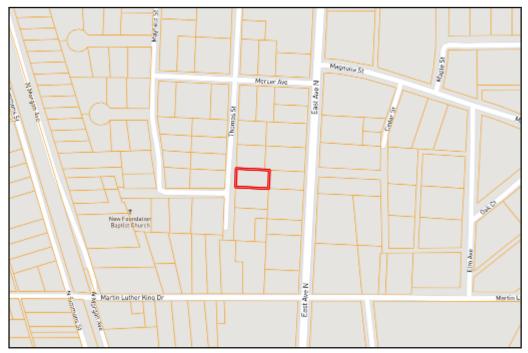

ty has been well maintained and is move-in ready! Call Bruce to schedule your private showing today!

<u>Directions from the Intersection of Hwy 61 and Hwy 12 in Hollandale, MS</u>: Travel Hwy 12 for .6 miles. Turn right onto East Ave. and travel .8 miles. Turn left onto Martin Luther King Dr. and then take an immediate right onto Thomas St. After .2 miles the home will be on your right. Click for Directions: 806 Thomas St. Hollandale, MS 38748



Call me today!

BRUCE WEST, REALTOR\*
Bruce@TomSmithLand.com
662.441.2500 office | 662.873.3007 cell















### Call me today!

BRUCE WEST, REALTOR \*
Bruce@TomSmithLand.com
662.441.2500 office | 662.873.3007 cell

















## Call me today!

BRUCE WEST, REALTOR\*
Bruce@TomSmithLand.com
662.441.2500 office | 662.873.3007 cell







## OWNERSHIP

## MAP

Click Here for an Interactive Map





### Call me today!

BRUCE WEST, REALTOR \*
Bruce@TomSmithLand.com
662.441.2500 office | 662.873.3007 cell





# DIRECTIONAL MAP



<u>Directions from the Intersection of Hwy 61 and Hwy 12 in Hollandale, MS</u>: Travel Hwy 12 for .6 miles. Turn right onto East Ave. and travel .8 miles. Turn left onto Martin Luther King Dr. and then take an immediate right onto Thomas St. After .2 miles the home will be on your right. Click for Directions: 806 Thomas St. Hollandale, MS 38748



### Call me today!

BRUCE WEST, REALTOR\*
Bruce@TomSmithLand.com
662.441.2500 office | 662.873.3007 cell