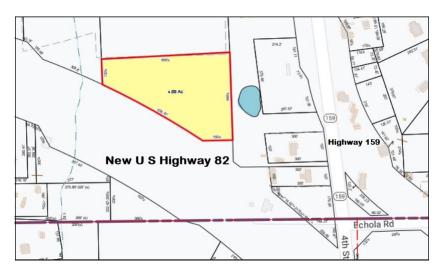

## Gordo +/- 4.58 Acre Tract

Pickens County, AL +/- 4.58 Acres Residential Homesite or Commercial Potential \$49,500.00

Section 4, Township 20 South, Range 13 West 33.3359 -87.9015

P. O. Box 600 Gordo, AL 35466 205-364-7145 Dale Lancaster, Broker www.midsouthforestryservices.com

## Gordo land for sale!

+/- 4.58 acres located in Gordo. Alabama with frontage on the new U.S. Highway 82! Property is wooded with mature natural pine and hardwoods. This property has terrific potential for residential homesites or commercial use. Located 1 mile north of Gordo, this property is a convenient drive to Northport, AL at 22 miles, and only a 37 mile drive to Columbus, MS. Take a look at this one today!