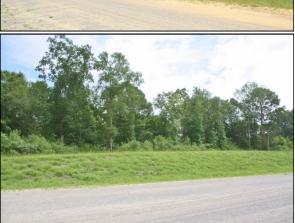

## Gordo land for sale!

+/- 4.58 acres located in Gordo. Alabama with frontage on the new U.S. Highway 82! Property is wooded with mature natural pine and hardwoods. This property has terrific potential for residential homesites or commercial use. Located 1 mile north of Gordo, this property is a convenient drive to Northport, AL at 22 miles, and only a 37 mile drive to Columbus, MS. Take a look at this one today!