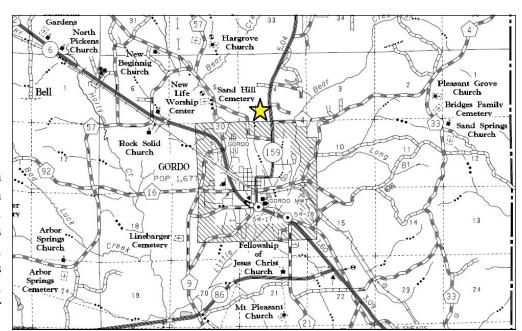

## Gordo land for sale!

+/- 4.58 acres located in Gordo. Alabama with frontage on the new U.S. Highway 82! Property is wooded with mature natural pine and hardwoods. This property has terrific potential for residential homesites or commercial use. Located 1 mile north of Gordo, this property is a convenient drive to Northport, AL at 22 miles, and only a 37 mile drive to Columbus, MS. Take a look at this one today!