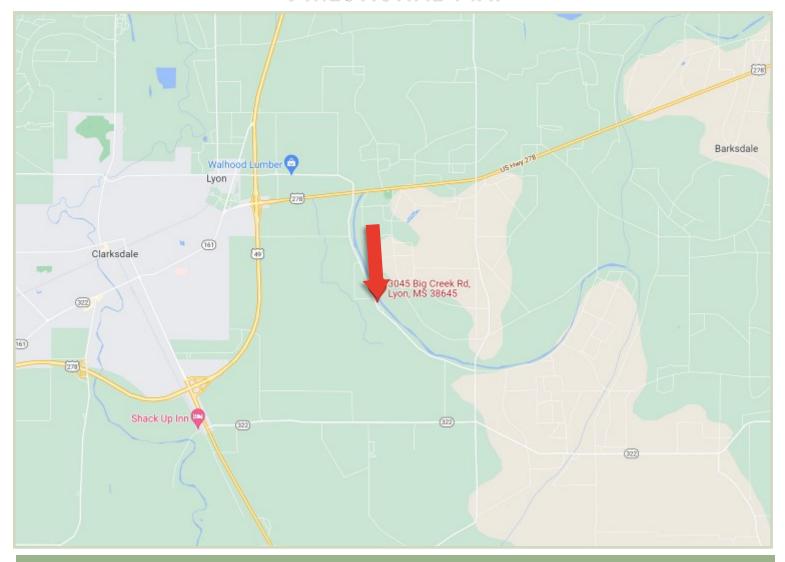

### DIRECTIONAL MAP

DIRECTIONS FROM THE INTERSECTION OF HWY 61 AND HWY 6 IN CLARKSDALE, MS: Travel Highway 6/Hwy278 east towards

Batesville for 4.4 miles. Turn right onto Big Creek Road. Travel 1.9 miles, the home will be on your left.

3045 BIG CREEK ROAD LYON, MS 38645-GOOGLE MAP LINK