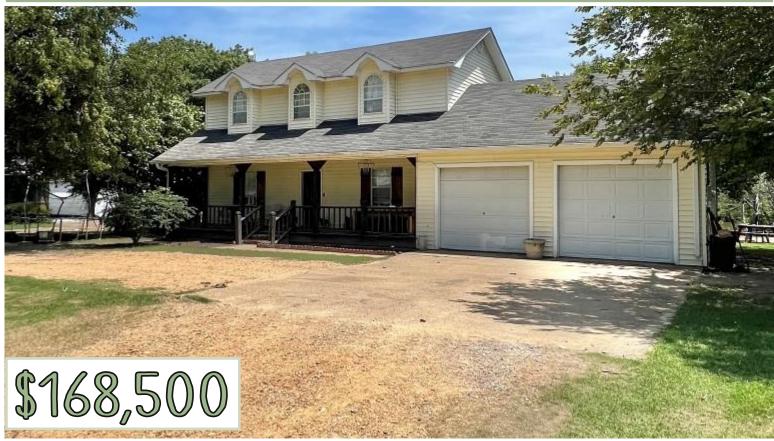

# CHARMING 2-STORY COAHOMA COUNTY, MS HOME 3045 Big Creek Rd., Lyon, MS 38645

This charming 2-story Coahoma County, MS house sits on a .70+/- acre lot, includes a two-car garage, and is located just outside the city of Lyon on Big Creek Bayou! The home features four bedrooms, two bathrooms, 1,980 heated sq ft, and has a great little pier in the backyard to do all the fishing you want in the bayou. The house was recently updated with new paint and flooring. If you're ready for country living, give Anthony a call for your private showing today!