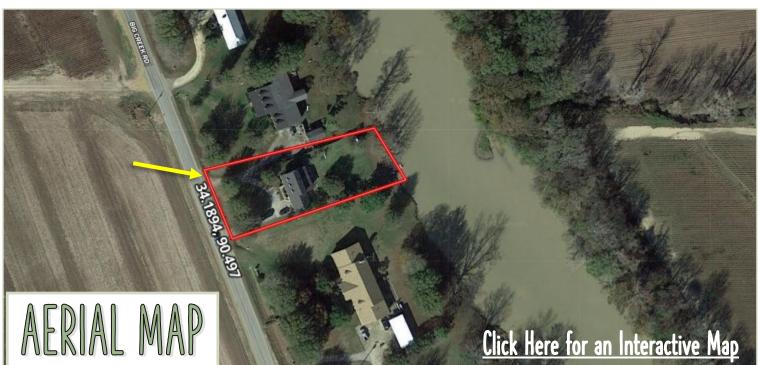

# CHARMING 2-STORY COAHOMA COUNTY, MS HOME 3045 Big Creek Rd., Lyon, MS 38645

This charming 2-story Coahoma County, MS house sits on a .70+/- acre lot, includes a two-car garage, and is located just outside the city of Lyon on Big Creek Bayou! The home features four bedrooms, two bathrooms, 1,980 heated sq ft, and has a great little pier in the backyard to do all the fishing you want in the bayou. The house was recently updated with new paint and flooring. If you're ready for country living, give Anthony a call for your private showing today!

3045 BIG CREEK ROAD LYON, MS 38645-GOOGLE MAP LINK