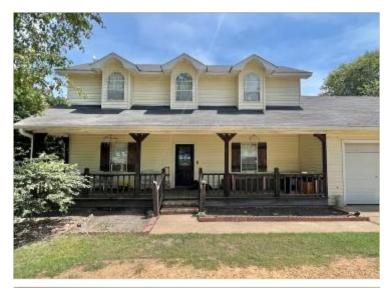

# CHARMING 2-STORY COAHOMA COUNTY, MS HOME 3045 Big Creek Rd., Lyon, MS 38645

This charming 2-story Coahoma County, MS house sits on a .70+/- acre lot, includes a two-car garage, and is located just outside the city of Lyon on Big Creek Bayou! The home features four bedrooms, two bathrooms, 1,980 heated sq ft, and has a great little pier in the backyard to do all the fishing you want in the bayou. The house was recently updated with new paint and flooring. If you're ready for country living, give Anthony a call for your private showing today!