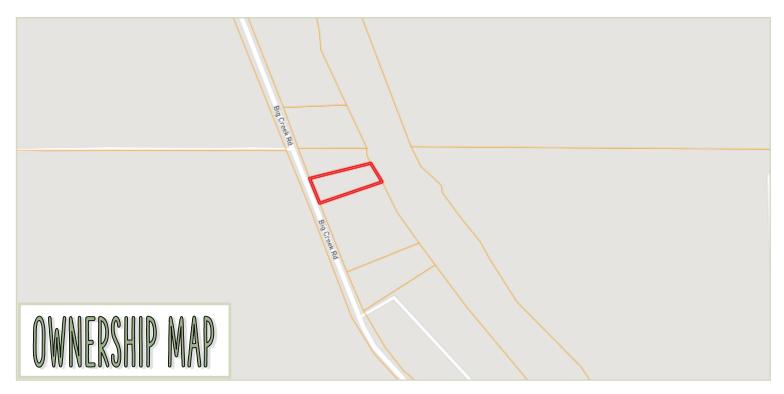

# CHARMING 2-STORY COAHOMA COUNTY, MS HOME 3045 Big Creek Rd., Lyon, MS 38645

This charming 2-story Coahoma County, MS house sits on a .70+/- acre lot, includes a two-car garage, and is located just outside the city of Lyon on Big Creek Bayou! The home features four bedrooms, two bathrooms, 1,980 heated sq ft, and has a great little pier in the backyard to do all the fishing you want in the bayou. The house was recently updated with new paint and flooring. If you're ready for country living, give Anthony a call for your private showing today!