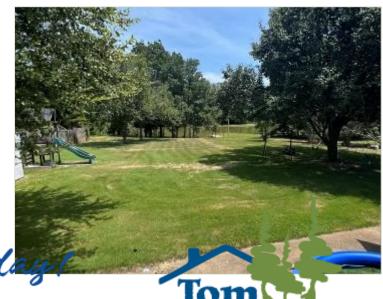

# CHARMING 2-STORY COAHOMA COUNTY, MS HOME 3045 Big Creek Rd., Lyon, MS 38645

This charming 2-story Coahoma County, MS house sits on a .70+/- acre lot, includes a two-car garage, and is located just outside the city of Lyon on Big Creek Bayou! The home features four bedrooms, two bathrooms, 1,980 heated sq ft, and has a great little pier in the backyard to do all the fishing you want in the bayou. The house was recently updated with new paint and flooring. If you're ready for country living, give Anthony a call for your private showing today!