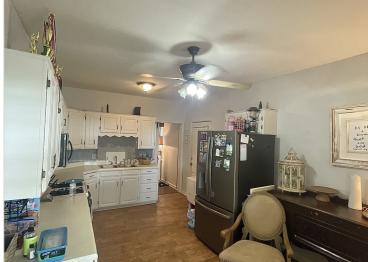

# CHARMING 2-STORY COAHOMA COUNTY, MS HOME 3045 Big Creek Rd., Lyon, MS 38645

This charming 2-story Coahoma County, MS house sits on a .70+/- acre lot, includes a two-car garage, and is located just outside the city of Lyon on Big Creek Bayou! The home features four bedrooms, two bathrooms, 1,980 heated sq ft, and has a great little pier in the backyard to do all the fishing you want in the bayou. The house was recently updated with new paint and flooring. If you're ready for country living, give Anthony a call for your private showing today!