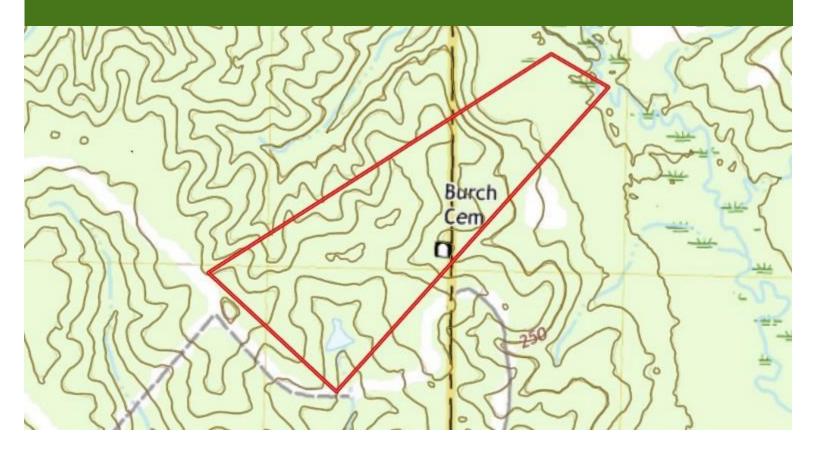

d, LA</u>: Travel west on LA-38 for 125 feet. Turn left onto Service Road and travel for .9 miles. Turn right onto LA-1049/C B Temple Road and travel for 3.1 miles. Turn right onto Willard Bridge Road and travel for .8 miles

The property will be directly ahead and start at the gate. Google Maps



### Call me today!

CLIF CANNON, REALTOR® Clif@TomSmithLand.com 601.990.5070 office | 601.565.1070 cell







CLIF CANNON, REALTOR® Clif@TomSmithLand.com 601.990.5070 office | 601.565.1070 cell





### **Aerial Map**



#### **Interactive Map**

# Call me today!

CLIF CANNON, REALTOR®
Clif@TomSmithLand.com
601.990.5070 office | 601.565.1070 cell





### Flood Map



# Call me today!

CLIF CANNON, REALTOR®
Clif@TomSmithLand.com
601.990.5070 office | 601.565.1070 cell





### Topographic Map



# Call me today!

CLIF CANNON, REALTOR®
Clif@TomSmithLand.com
601.990.5070 office | 601.565.1070 cell





# Ownership Map



# Call me today!

CLIF CANNON, REALTOR®
Clif@TomSmithLand.com
601.990.5070 office | 601.565.1070 cell





### **Directional Map**



<u>Directions from the Intersection of I-55 and LA-38 in Kentwood, LA</u>: Travel west on LA-38 for 125 feet. Turn left onto Service Road and travel for .9 miles. Turn right onto LA-1049/C B Temple Road and travel for 3.1 miles. Turn right onto Willard Bridge Road and travel for .8 miles. The property will be directly ahead and start at the gate.

000 Willard Bridges Road Kentwood, LA 70444 Call me today!

CLIF CANNON, REALTOR®
Clif@TomSmithLand.com
601.990.5070 office | 601.565.1070 cell