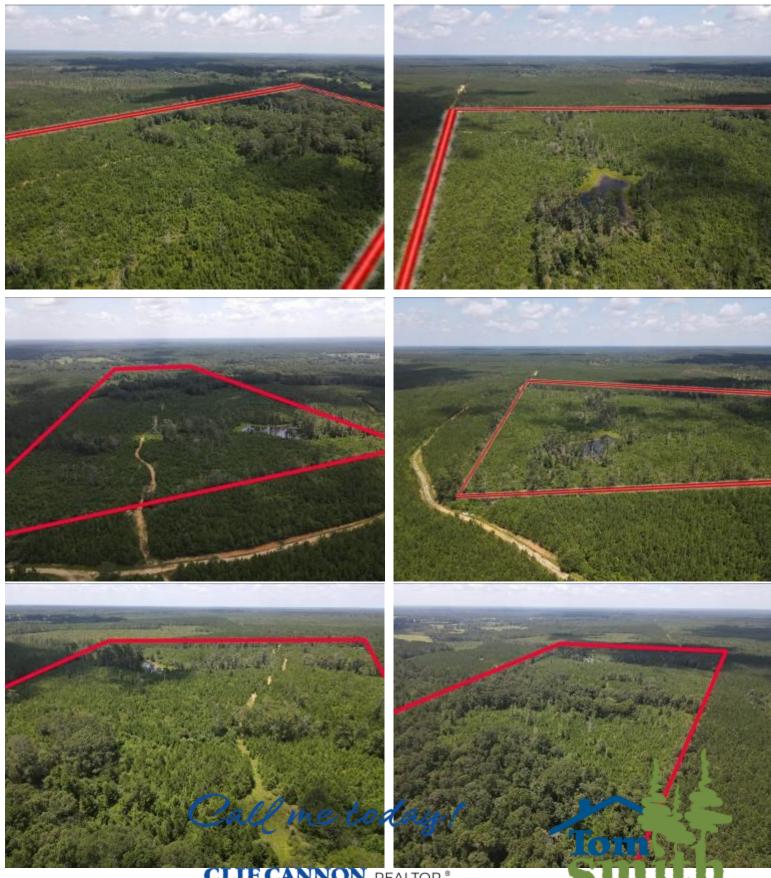

# 90+/- Acre Recreational Tract St. Helena Parish, LA

Look at this 90+/- acre recreational property in Kentwood, LA. The property boasts beautiful hardwoods surrounded by 7–10-year-old planted pines, and a large pond sits on the corner of the property, offering summertime recreation. The back of the property is mostly hardwoods with a beautiful creek bordering the north. Wildlife is abundant and the area is known for great hunting. Other large landowners surround this wonderful recreational property. The property is accessed via an easement at the end of Willard Bridges Road and utilities are available from there. Call Clif Cannon to schedule your private showing!