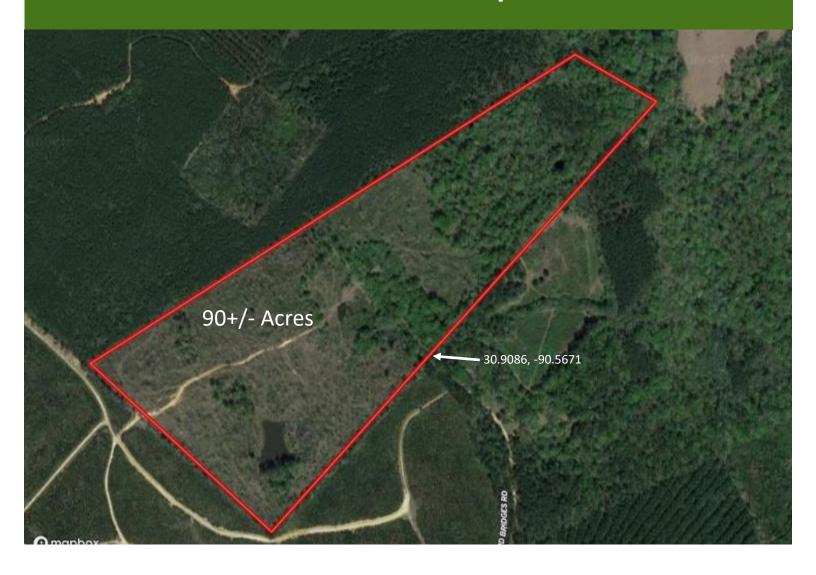

### **Aerial Map**

# 90+/- Acre Recreational Tract St. Helena Parish, LA

Look at this 90+/- acre recreational property in Kentwood, LA. The property boasts beautiful hardwoods surrounded by 7–10-year-old planted pines, and a large pond sits on the corner of the property, offering summertime recreation. The back of the property is mostly hardwoods with a beautiful creek bordering the north. Wildlife is abundant and the area is known for great hunting. Other large landowners surround this wonderful recreational property. The property is accessed via an easement at the end of Willard Bridges Road and utilities are available from there. Call Clif Cannon to schedule your private showing!