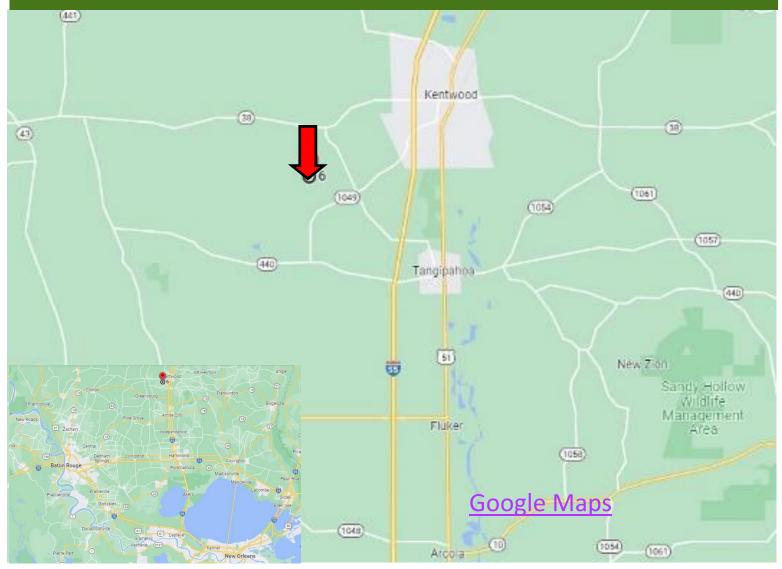

<u>Directions from the Intersection of I-55 and LA-38 in Kentwood, LA</u>: Travel west on LA-38 for 125 feet. Turn left onto Service Road and travel for .9 miles. Turn right onto LA-1049/C B Temple Road and travel for 3.1 miles. Turn right onto Willard Bridge Road and travel for .8 miles

The property will be directly ahead and start at the gate. Google Maps

### **Directional Map**

<u>Directions from the Intersection of I-55 and LA-38 in Kentwood, LA</u>: Travel west on LA-38 for 125 feet. Turn left onto Service Road and travel for .9 miles. Turn right onto LA-1049/C B Temple Road and travel for 3.1 miles. Turn right onto Willard Bridge Road and travel for .8 miles. The property will be directly ahead and start at the gate.