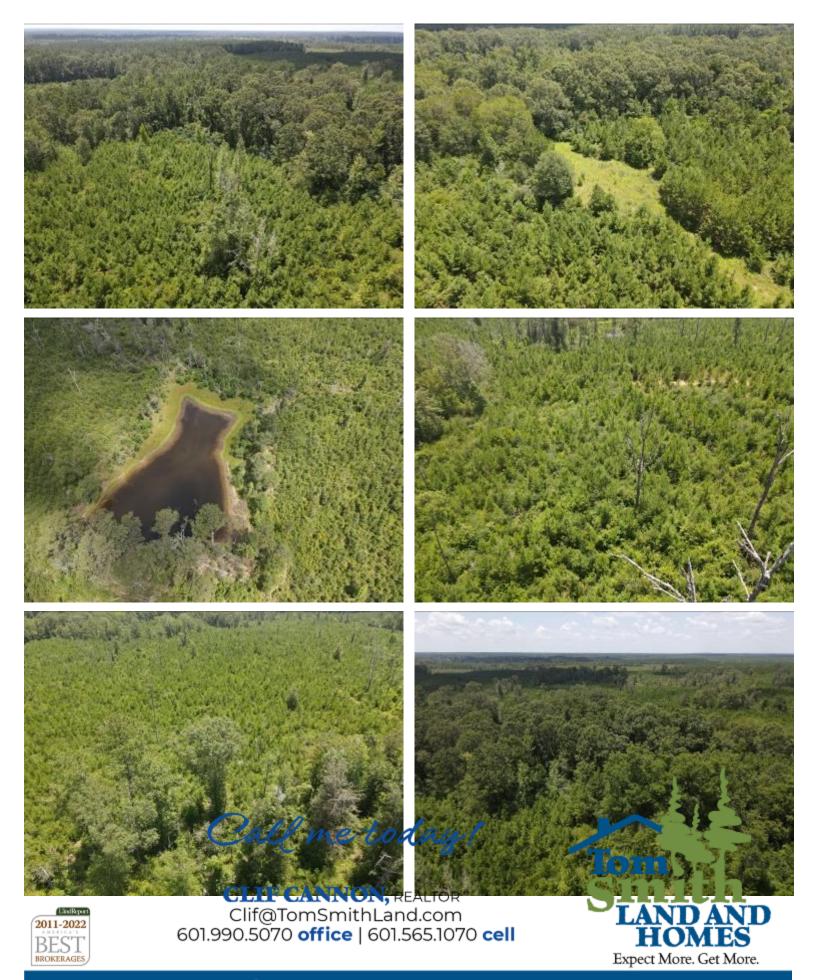

# 90+/- Acre Recreational Tract St. Helena Parish, LA

Look at this 90+/- acre recreational property in Kentwood, LA. The property boasts beautiful hardwoods surrounded by 7–10-year-old planted pines, and a large pond sits on the corner of the property, offering summertime recreation. The back of the property is mostly hardwoods with a beautiful creek bordering the north. Wildlife is abundant and the area is known for great hunting. Other large landowners surround this wonderful recreational property. The property is accessed via an easement at the end of Willard Bridges Road and utilities are available from there. Call Clif Cannon to schedule your private showing!