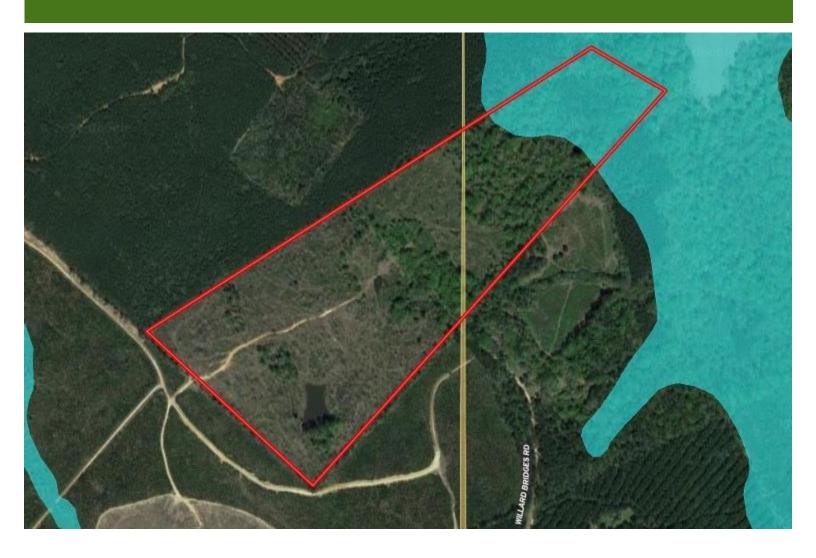

# 90+/- Acre Recreational Tract St. Helena Parish, LA

Look at this 90+/- acre recreational property in Kentwood, LA. The property boasts beautiful hardwoods surrounded by 7–10-year-old planted pines, and a large pond sits on the corner of the property, offering summertime recreation. The back of the property is mostly hardwoods with a beautiful creek bordering the north. Wildlife is abundant and the area is known for great hunting. Other large landowners surround this wonderful recreational property. The property is accessed via an easement at the end of Willard Bridges Road and utilities are available from there. Call Clif Cannon to schedule your private showing!

### **Aerial Map**