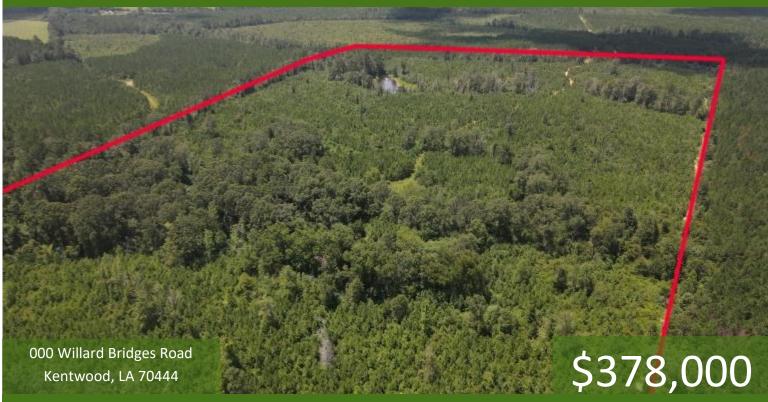

# 90+/- Acre Recreational Tract St. Helena Parish, LA

Look at this 90+/- acre recreational property in Kentwood, LA. The property boasts beautiful hardwoods surrounded by 7–10-year-old planted pines, and a large pond sits on the corner of the property, offering summertime recreation. The back of the property is mostly hardwoods with a beautiful creek bordering the north. Wildlife is abundant and the area is known for great hunting. Other large landowners surround this wonderful recreational property. The property is accessed via an easement at the end of Willard Bridges Road and utilities are available from there. Call Clif Cannon to schedule your private showing!

000 Willard Bridges Road Kentwood, LA 70444 Call me today!

CLIF CANNON, REALTOR®
Clif@TomSmithLand.com
601.990.5070 office | 601.565.1070 cell