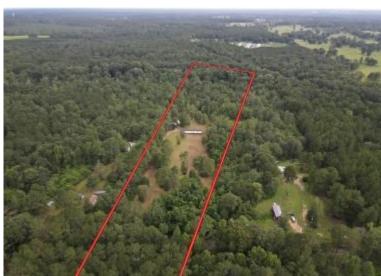

# 8+/- Acres with Three Bedroom / Two Bath Mobile Home in Pike County, MS

Look at this wonderful single wide mobile home on 8+/- acres in the Magnolia area of Pike County, MS. This great little hide-a-way is a perfect forever home or just a place to get away for the weekends. This remodeled 1999 mobile home features three brooms, two baths and has new hardwood floors throughout, and updated bathrooms. The 8+/- acres offer quiet enjoyment and great recreational opportunities at the same time. The beautiful, shared pond behind the home offers peace and tranquility with the occasional fish thrown in for good measure. Fruit trees such as apple, pear, and blueberry dot the yard, and a food plot has been installed behind the home. A 20x20 shop provides plenty of room for hobbies and was built to be converted into a mother-in-law suite. Call Clif Cannon for a private showing today!

## **Aerial Map**

**Interactive Map** 