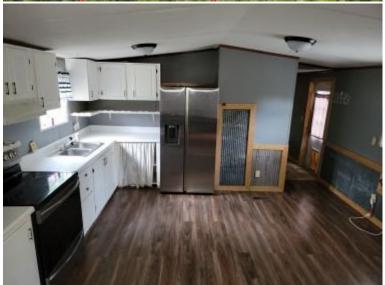

# 8+/- Acres with Three Bedroom / Two Bath Mobile Home in Pike County, MS

Look at this wonderful single wide mobile home on 8+/- acres in the Magnolia area of Pike County, MS. This great little hide-a-way is a perfect forever home or just a place to get away for the weekends. This remodeled 1999 mobile home features three brooms, two baths and has new hardwood floors throughout, and updated bathrooms. The 8+/- acres offer quiet enjoyment and great recreational opportunities at the same time. The beautiful, shared pond behind the home offers peace and tranquility with the occasional fish thrown in for good measure. Fruit trees such as apple, pear, and blueberry dot the yard, and a food plot has been installed behind the home. A 20x20 shop provides plenty of room for hobbies and was built to be converted into a mother-in-law suite. Call Clif Cannon for a private showing today!