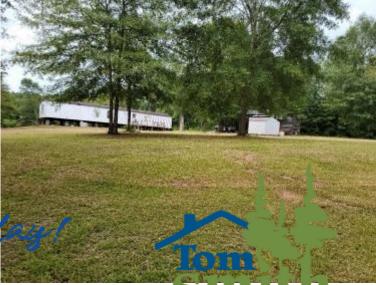

# 8+/- Acres with Three Bedroom / Two Bath Mobile Home in Pike County, MS

Look at this wonderful single wide mobile home on 8+/- acres in the Magnolia area of Pike County, MS. This great little hide-a-way is a perfect forever home or just a place to get away for the weekends. This remodeled 1999 mobile home features three brooms, two baths and has new hardwood floors throughout, and updated bathrooms. The 8+/- acres offer quiet enjoyment and great recreational opportunities at the same time. The beautiful, shared pond behind the home offers peace and tranquility with the occasional fish thrown in for good measure. Fruit trees such as apple, pear, and blueberry dot the yard, and a food plot has been installed behind the home. A 20x20 shop provides plenty of room for hobbies and was built to be converted into a mother-in-law suite. Call Clif Cannon for a private showing today!