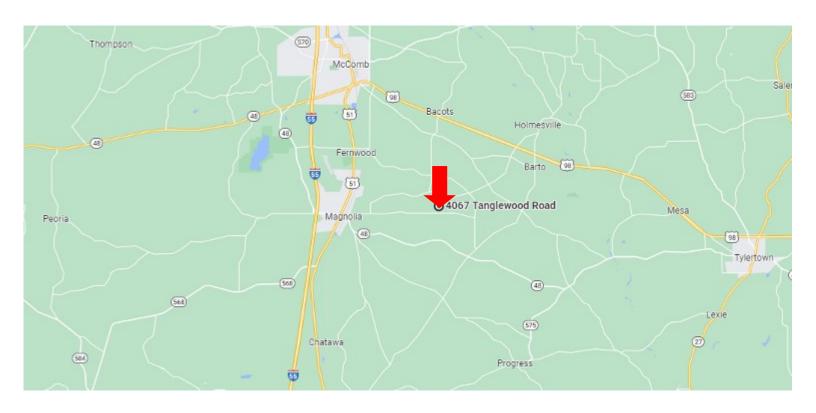

<u>Directions from Magnolia, MS</u>: Travel west on Bay Street for .4 miles. Turn left onto Union Church Road and travel for 4.5 miles. Turn left onto Tanglewood Road and travel for .3 miles. The property will be on the left. <u>Google Map</u>

## **Directional Map**

#### **Google Map**

<u>Directions from Magnolia, MS:</u> Travel west on Bay Street for .4 miles. Turn left onto Union Church Road and travel for 4.5 miles. Turn left onto Tanglewood Road and travel for .3 miles. The property will be on the left.

4067 Tanglewood Road Magnolia, MS 39652