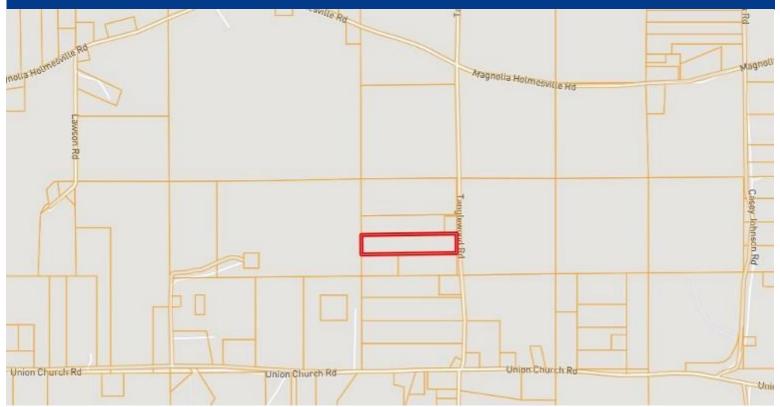

## **Directional Map**

<u>Directions from Magnolia, MS</u>: Travel west on Bay Street for .4 miles. Turn left onto Union Church Road and travel for 4.5 miles. Turn left onto Tanglewood Road and travel for .3 miles. The property will be on the left. <u>Google Map</u>

#### **Google Map**

<u>Directions from Magnolia, MS:</u> Travel west on Bay Street for .4 miles. Turn left onto Union Church Road and travel for 4.5 miles. Turn left onto Tanglewood Road and travel for .3 miles. The property will be on the left.