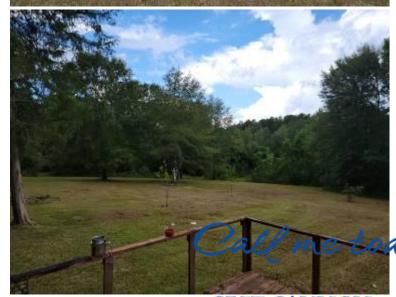

# 8+/- Acres with Three Bedroom / Two Bath Mobile Home in Pike County, MS

Look at this wonderful single wide mobile home on 8+/- acres in the Magnolia area of Pike County, MS. This great little hide-a-way is a perfect forever home or just a place to get away for the weekends. This remodeled 1999 mobile home features three brooms, two baths and has new hardwood floors throughout, and updated bathrooms. The 8+/- acres offer quiet enjoyment and great recreational opportunities at the same time. The beautiful, shared pond behind the home offers peace and tranquility with the occasional fish thrown in for good measure. Fruit trees such as apple, pear, and blueberry dot the yard, and a food plot has been installed behind the home. A 20x20 shop provides plenty of room for hobbies and was built to be converted into a mother-in-law suite. Call Clif Cannon for a private showing today!