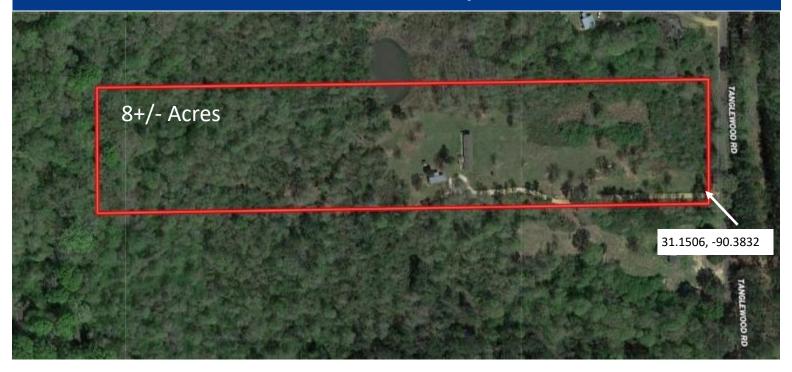

## **Aerial Map**

**Interactive Map** 

# 8+/- Acres with Three Bedroom / Two Bath Mobile Home in Pike County, MS

Look at this wonderful single wide mobile home on 8+/- acres in the Magnolia area of Pike County, MS. This great little hide-a-way is a perfect forever home or just a place to get away for the weekends. This remodeled 1999 mobile home features three brooms, two baths and has new hardwood floors throughout, and updated bathrooms. The 8+/- acres offer quiet enjoyment and great recreational opportunities at the same time. The beautiful, shared pond behind the home offers peace and tranquility with the occasional fish thrown in for good measure. Fruit trees such as apple, pear, and blueberry dot the yard, and a food plot has been installed behind the home. A 20x20 shop provides plenty of room for hobbies and was built to be converted into a mother-in-law suite. Call Clif Cannon for a private showing today!