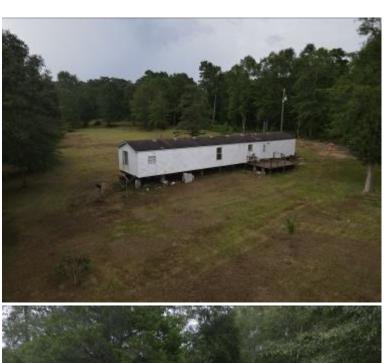

# 8+/- Acres with Three Bedroom / Two Bath Mobile Home in Pike County, MS

Look at this wonderful single wide mobile home on 8+/- acres in the Magnolia area of Pike County, MS. This great little hide-a-way is a perfect forever home or just a place to get away for the weekends. This remodeled 1999 mobile home features three brooms, two baths and has new hardwood floors throughout, and updated bathrooms. The 8+/- acres offer quiet enjoyment and great recreational opportunities at the same time. The beautiful, shared pond behind the home offers peace and tranquility with the occasional fish thrown in for good measure. Fruit trees such as apple, pear, and blueberry dot the yard, and a food plot has been installed behind the home. A 20x20 shop provides plenty of room for hobbies and was built to be converted into a mother-in-law suite. Call Clif Cannon for a private showing today!