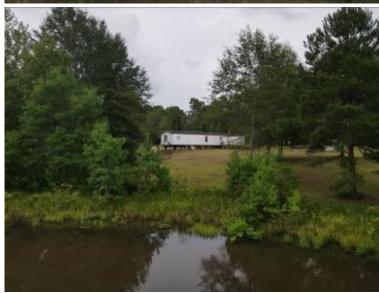

# 8+/- Acres with Three Bedroom / Two Bath Mobile Home in Pike County, MS

Look at this wonderful single wide mobile home on 8+/- acres in the Magnolia area of Pike County, MS. This great little hide-a-way is a perfect forever home or just a place to get away for the weekends. This remodeled 1999 mobile home features three brooms, two baths and has new hardwood floors throughout, and updated bathrooms. The 8+/- acres offer quiet enjoyment and great recreational opportunities at the same time. The beautiful, shared pond behind the home offers peace and tranquility with the occasional fish thrown in for good measure. Fruit trees such as apple, pear, and blueberry dot the yard, and a food plot has been installed behind the home. A 20x20 shop provides plenty of room for hobbies and was built to be converted into a mother-in-law suite. Call Clif Cannon for a private showing today!