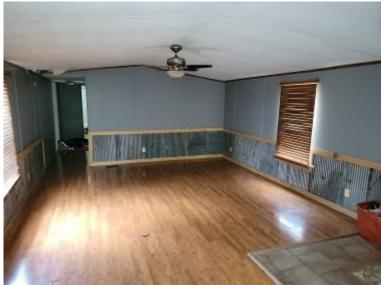

# 8+/- Acres with Three Bedroom / Two Bath Mobile Home in Pike County, MS

Look at this wonderful single wide mobile home on 8+/- acres in the Magnolia area of Pike County, MS. This great little hide-a-way is a perfect forever home or just a place to get away for the weekends. This remodeled 1999 mobile home features three brooms, two baths and has new hardwood floors throughout, and updated bathrooms. The 8+/- acres offer quiet enjoyment and great recreational opportunities at the same time. The beautiful, shared pond behind the home offers peace and tranquility with the occasional fish thrown in for good measure. Fruit trees such as apple, pear, and blueberry dot the yard, and a food plot has been installed behind the home. A 20x20 shop provides plenty of room for hobbies and was built to be converted into a mother-in-law suite. Call Clif Cannon for a private showing today!