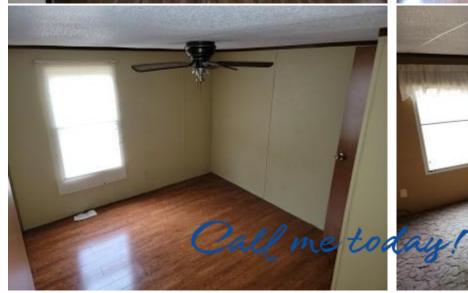

# 8+/- Acres with Three Bedroom / Two Bath Mobile Home in Pike County, MS

Look at this wonderful single wide mobile home on 8+/- acres in the Magnolia area of Pike County, MS. This great little hide-a-way is a perfect forever home or just a place to get away for the weekends. This remodeled 1999 mobile home features three brooms, two baths and has new hardwood floors throughout, and updated bathrooms. The 8+/- acres offer quiet enjoyment and great recreational opportunities at the same time. The beautiful, shared pond behind the home offers peace and tranquility with the occasional fish thrown in for good measure. Fruit trees such as apple, pear, and blueberry dot the yard, and a food plot has been installed behind the home. A 20x20 shop provides plenty of room for hobbies and was built to be converted into a mother-in-law suite. Call Clif Cannon for a private showing today!