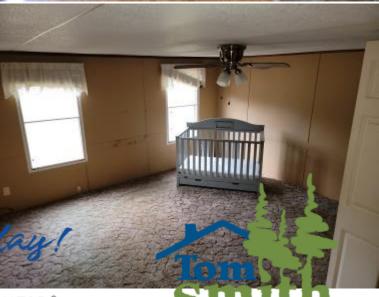

# 8+/- Acres with Three Bedroom / Two Bath Mobile Home in Pike County, MS

Look at this wonderful single wide mobile home on 8+/- acres in the Magnolia area of Pike County, MS. This great little hide-a-way is a perfect forever home or just a place to get away for the weekends. This remodeled 1999 mobile home features three brooms, two baths and has new hardwood floors throughout, and updated bathrooms. The 8+/- acres offer quiet enjoyment and great recreational opportunities at the same time. The beautiful, shared pond behind the home offers peace and tranquility with the occasional fish thrown in for good measure. Fruit trees such as apple, pear, and blueberry dot the yard, and a food plot has been installed behind the home. A 20x20 shop provides plenty of room for hobbies and was built to be converted into a mother-in-law suite. Call Clif Cannon for a private showing today!