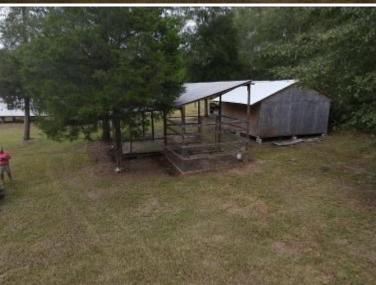

# 8+/- Acres with Three Bedroom / Two Bath Mobile Home in Pike County, MS

Look at this wonderful single wide mobile home on 8+/- acres in the Magnolia area of Pike County, MS. This great little hide-a-way is a perfect forever home or just a place to get away for the weekends. This remodeled 1999 mobile home features three brooms, two baths and has new hardwood floors throughout, and updated bathrooms. The 8+/- acres offer quiet enjoyment and great recreational opportunities at the same time. The beautiful, shared pond behind the home offers peace and tranquility with the occasional fish thrown in for good measure. Fruit trees such as apple, pear, and blueberry dot the yard, and a food plot has been installed behind the home. A 20x20 shop provides plenty of room for hobbies and was built to be converted into a mother-in-law suite. Call Clif Cannon for a private showing today!