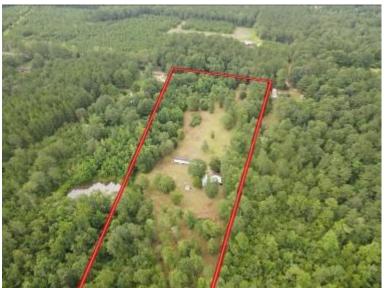

hrown in for good measure. Fruit trees such as apple, pear, and blueberry dot the yard, and a food plot has been installed behind the home. A 20x20 shop provides plenty of room for hobbies and was built to be converted into a mother-in-law suite. Call Clif Cannon for a private showing today!

<u>Directions from Magnolia, MS</u>: Travel west on Bay Street for .4 miles. Turn left onto Union Church Road and travel for 4.5 miles. Turn left onto Tanglewood Road and travel for .3 miles. The property will be on the left. <u>Google Map</u>



## Call me today!

CLIF CANNON, REALTOR® Clif@TomSmithLand.com 601.990.5070 office | 601.565.1070 cell















2011-2022 BEST BROKERAGES CLIF CANNON, REALTOR®
Clif@TomSmithLand.com
601.990.5070 office | 601.565.1070 cell

HOMES Expect More. Get More.















CLIF CANNON, REALTOR \*
Clif@TomSmithLand.com
601.990.5070 office | 601.565.1070 cell

LAND AND HOMES Expect More. Get More.

## **Aerial Map**



**Interactive Map** 

## Flood Map



Call me today!

CLIF CANNON, REALTOR®
Clif@TomSmithLand.com
601.990.5070 office | 601.565.1070 cell









## Topographic Map



2011-2022 BEST BROKERAGES CLIF CANNON, REALTOR®
Clif@TomSmithLand.com
601.990.5070 office | 601.565.1070 cell



## **Directional Map**



#### **Google Map**

<u>Directions from Magnolia, MS:</u> Travel west on Bay Street for .4 miles. Turn left onto Union Church Road and travel for 4.5 miles. Turn left onto Tanglewood Road and travel for .3 miles. The property will be on the left.

4067 Tanglewood Road Magnolia, MS 39652

# Call me today!

CLIF CANNON, REALTOR®
Cl