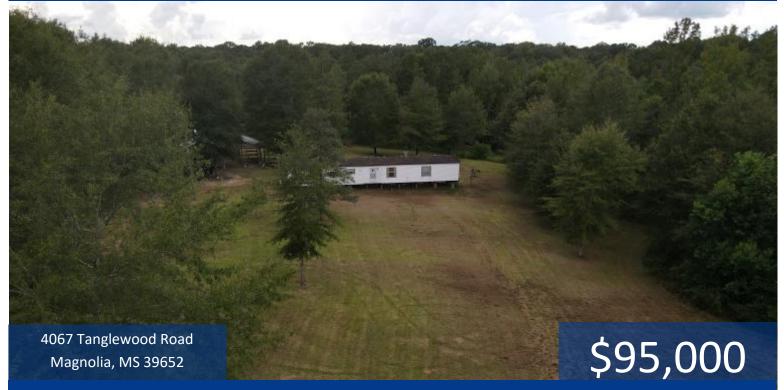

# 8+/- Acres with Three Bedroom / Two Bath Mobile Home in Pike County, MS

Look at this wonderful single wide mobile home on 8+/- acres in the Magnolia area of Pike County, MS. This great little hide-a-way is a perfect forever home or just a place to get away for the weekends. This remodeled 1999 mobile home features three brooms, two baths and has new hardwood floors throughout, and updated bathrooms. The 8+/- acres offer quiet enjoyment and great recreational opportunities at the same time. The beautiful, shared pond behind the home offers peace and tranquility with the occasional fish thrown in for good measure. Fruit trees such as apple, pear, and blueberry dot the yard, and a food plot has been installed behind the home. A 20x20 shop provides plenty of room for hobbies and was built to be converted into a mother-in-law suite. Call Clif Cannon for a private showing today!

4067 Tanglewood Road Magnolia, MS 39652