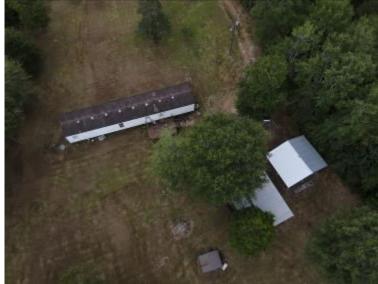

# 8+/- Acres with Three Bedroom / Two Bath Mobile Home in Pike County, MS

Look at this wonderful single wide mobile home on 8+/- acres in the Magnolia area of Pike County, MS. This great little hide-a-way is a perfect forever home or just a place to get away for the weekends. This remodeled 1999 mobile home features three brooms, two baths and has new hardwood floors throughout, and updated bathrooms. The 8+/- acres offer quiet enjoyment and great recreational opportunities at the same time. The beautiful, shared pond behind the home offers peace and tranquility with the occasional fish thrown in for good measure. Fruit trees such as apple, pear, and blueberry dot the yard, and a food plot has been installed behind the home. A 20x20 shop provides plenty of room for hobbies and was built to be converted into a mother-in-law suite. Call Clif Cannon for a private showing today!