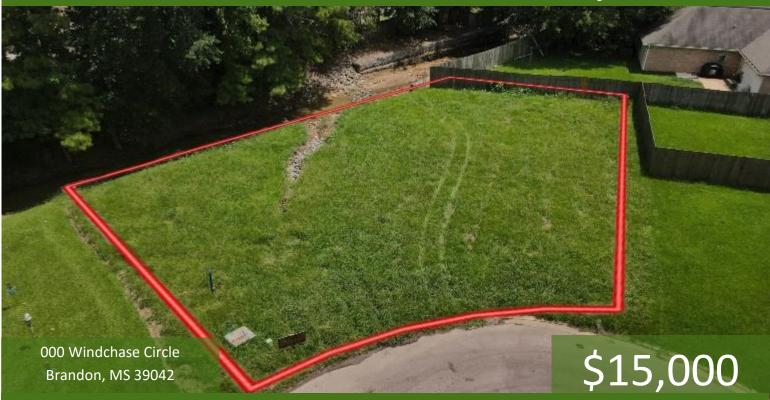

# .13+/- Acre Lot in Sun Chase Subdivision Rankin County, MS

If you are looking to build in Brandon, MS, then the quiet and beautiful Sun Chase Subdivision is the place for you. Lot 24 Windchase Circle, Brandon, MS in Rankin, County is a .13+/- acre lot in a perfect place at a perfect price!! Located just minutes from Brandon, Pearl and the greater Jackson area this excellent lot is located on a small circle drive and is the perfect place to build and raise a family. Public utilities are available and H.O.A. dues and restrictions apply. Call Clif Cannon to schedule a viewing today!

000 Windchase Circle Brandon, MS 39042

Call me today!

CLIF CANNON, REALTOR®
Clif@TomSmithLand.com
601.990.5070 office | 601.565.1070 cell