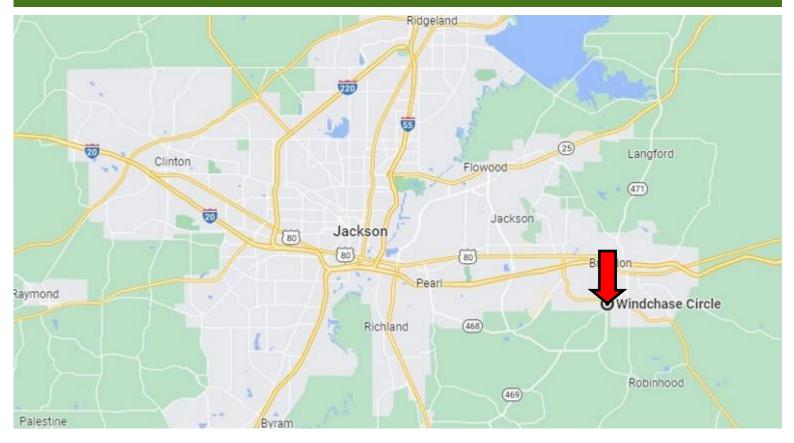

#### **Google Maps**

<u>Directions from the intersection of MS-18 and US-20 Exit 54</u>: Travel South on MS-18 for 2.7 miles. Turn right onto Dell Blvd and travel for .1 miles. Turn left onto Windchase Drive and trave for .3 miles. Turn left onto Windchase Circle, the property will be on the left.

<u>Directions from the intersection of MS-18 and US-20 Exit 54</u>: Travel South on MS-18 for 2.7 miles. Turn right onto Dell Blvd and travel for .1 miles. Turn left onto Windchase Drive and trave for .3 miles. Turn left onto Windchase Circle, the property will be on the left.