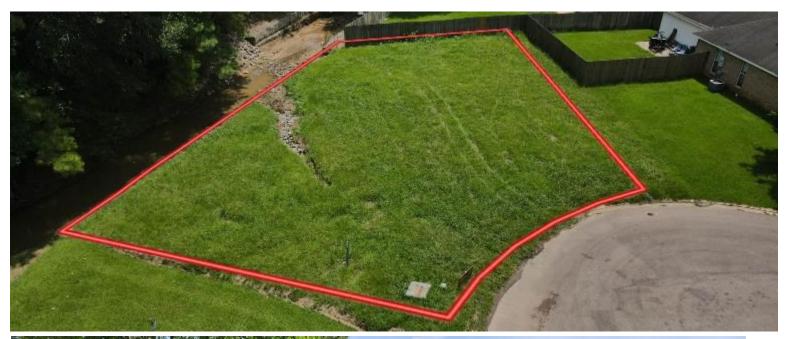

# .13+/- Acre Lot in Sun Chase Subdivision Rankin County, MS

If you are looking to build in Brandon, MS, then the quiet and beautiful Sun Chase Subdivision is the place for you. Lot 24 Windchase Circle, Brandon, MS in Rankin, County is a .13+/- acre lot in a perfect place at a perfect price!! Located just minutes from Brandon, Pearl and the greater Jackson area this excellent lot is located on a small circle drive and is the perfect place to build and raise a family. Public utilities are available and H.O.A. dues and restrictions apply. Call Clif Cannon to schedule a viewing today!