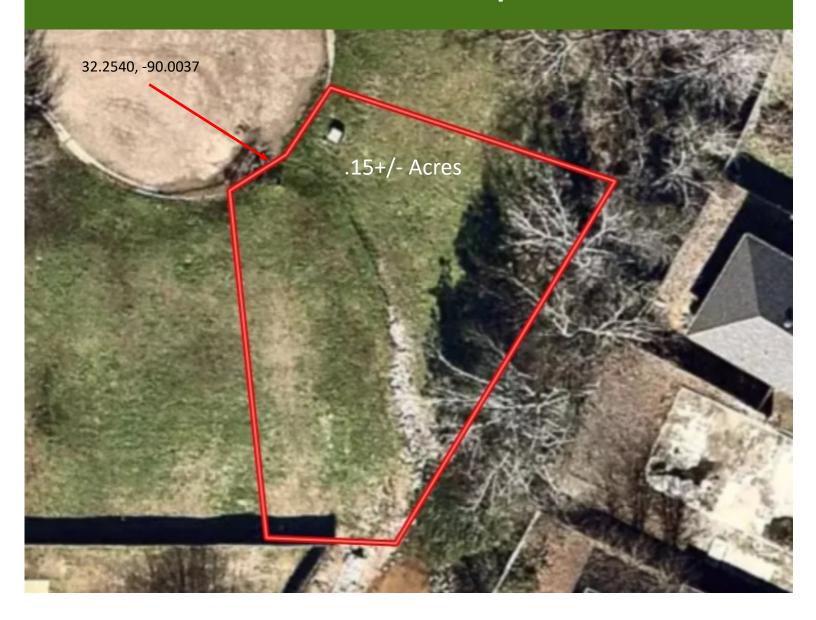

## **Aerial Map**

**Interactive Map** 

## Ownership Map

<u>Directions from the intersection of MS-18 and US-20 Exit 54</u>: Travel South on MS-18 for 2.7 miles. Turn right onto Dell Blvd and travel for .1 miles. Turn left onto Windchase Drive and trave for .3 miles. Turn left onto Windchase Circle, the property will be on the left.