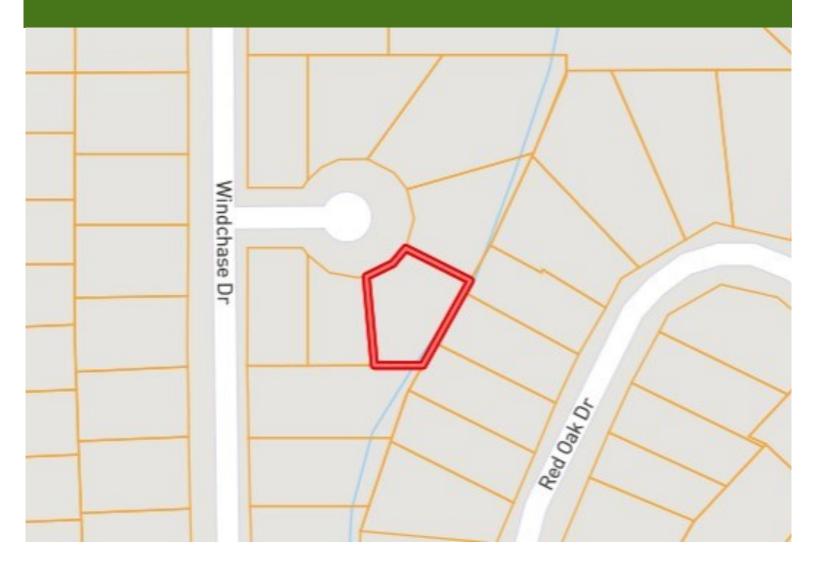

## Ownership Map

<u>Directions from the intersection of MS-18 and US-20 Exit 54</u>: Travel South on MS-18 for 2.7 miles. Turn right onto Dell Blvd and travel for .1 miles. Turn left onto Windchase Drive and trave for .3 miles. Turn left onto Windchase Circle, the property will be on the left.

<u>Directions from the intersection of MS-18 and US-20 Exit 54</u>: Travel South on MS-18 for 2.7 miles. Turn right onto Dell Blvd and travel for .1 miles. Turn left onto Windchase Drive and trave for .3 miles. Turn left onto Windchase Circle, the property will be on the left.